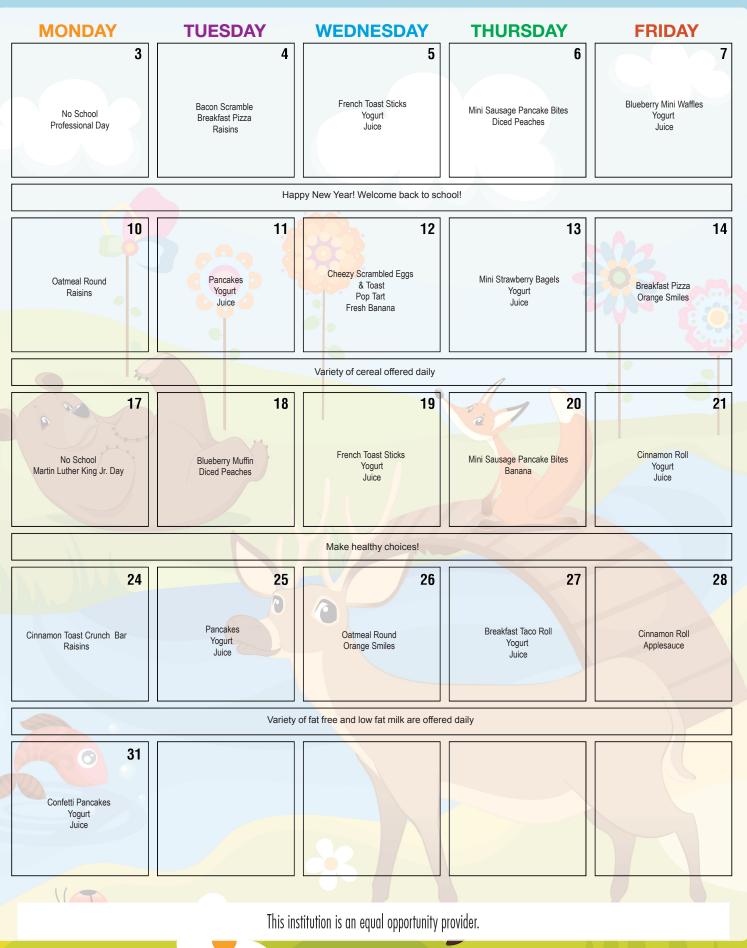

|                      |                            |                             |                                                                                                                                                                                |
| FRIDAY Protein I             | Power Pack (V)                                                                                            | V<br>Nutrition Infor | mation is available u      | pon reque                   | est.                                                                                                                                                                           |

by sodex



## Piedmont Schools Breakfast Menu