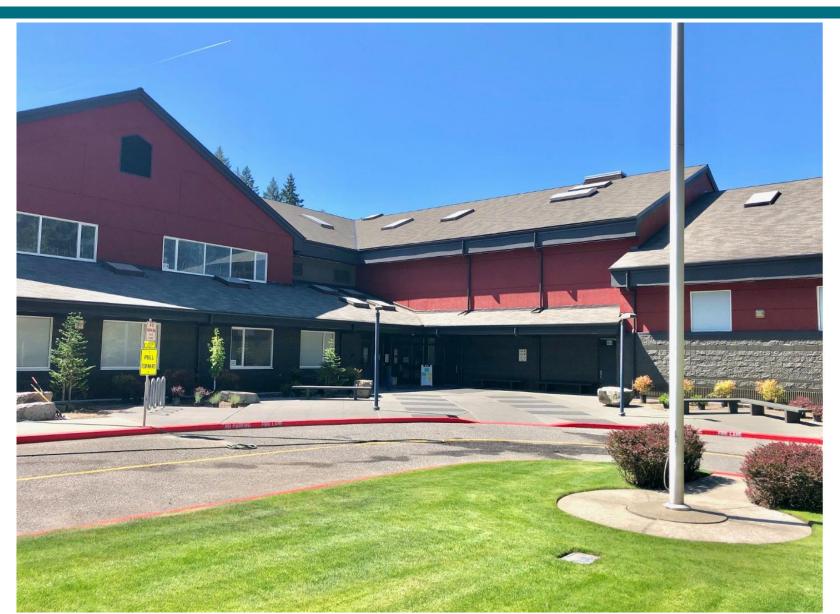

### LIBERTY HIGH SCHOOL STADIUM IMPROVEMENTS

- Scope of improvements includes new Concessions stand, Referees Room, Stadium Caretakers Office and Restrooms Building.
- Project complete
- Scheduled project completion May 2021.

Fixtures and partitions installed in new restroom building