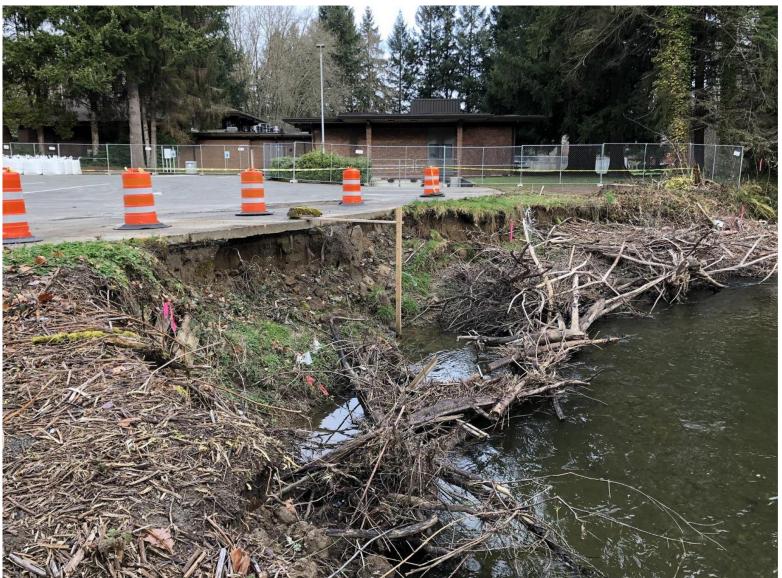

### HOLLY STREET CAMPUS CREEK BANK REPAIRS

- In Spring 2019 the rising waters of Issaquah Creek eroded a portion of the creek bank and undermining of the parking lot at the Holly Street Campus site.
- The Capital Projects Team started the very complex design and permitting for repair work within a salmon/fish bearing stream and approximately ½ mile downstream of a fish hatchery.
- Due to permitting complexities the permitting process was split up into 2 parts; temporary and permanent. The temporary work was completed in Spring 2021 and the permanent work is scheduled to be completed within "the fish window" which is July-August 2022.

### HOLLY STREET CAMPUS CREEK BANK REPAIRS

Temporary stream bank protection work completed

Temporary stream bank protection work completed