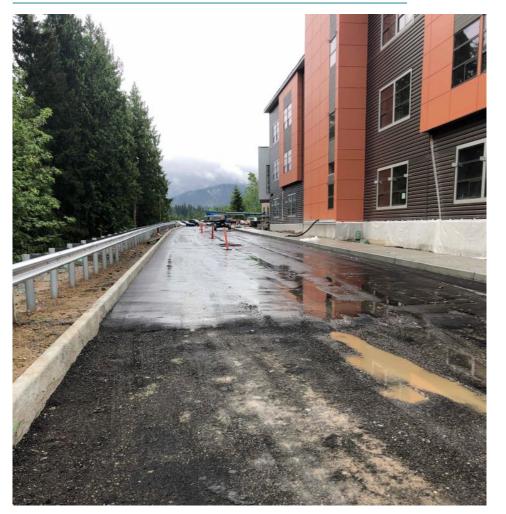

# **CEDAR TRAILS ELEMENTARY SCHOOL / E-16**

- Exterior block, brick and sheet metal skin well underway.
- Windows and glazing nearing completion
- Roofing system nearing completion
- Rough-in of mechanical, plumbing and electrical well underway.
- Parking lots curbing nearing completion and subgrade ready for ATB
- Continuing to work with the City of Sammamish on remainder of permits, including Issaquah-Pine Lake Road frontage improvements.
- Working with PSE to get a large utility pole relocated from main entrance drive.
- Scheduled opening Fall 2021

# **CEDAR TRAILS ELEMENTARY SCHOOL / E-16**

Main drive along north side of the building paved with first layer of ATB

Main Gym sheetrock being taped and mudded

05/27/2021