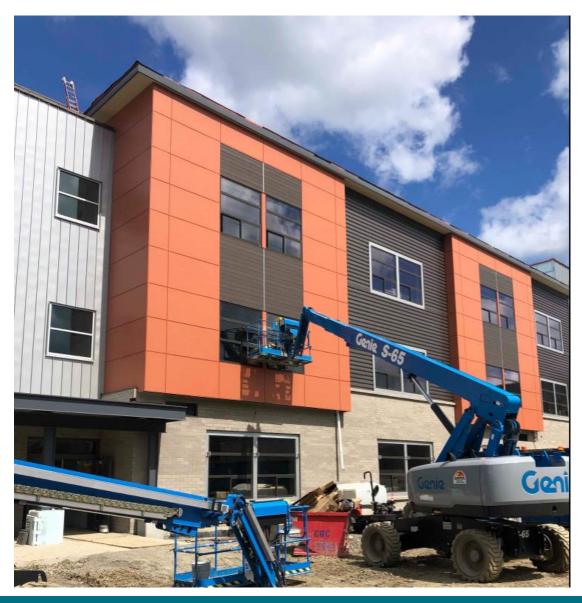

# **CEDAR TRAILS ELEMENTARY SCHOOL / E-16**

- Exterior block, brick and sheet metal skin well underway.
- Windows and glazing nearing completion
- Roofing system nearing completion
- Rough-in of mechanical, plumbing and electrical well underway.
- Parking lots curbing nearing completion and subgrade ready for ATB
- Continuing to work with the City of Sammamish on remainder of permits, including Issaquah-Pine Lake Road frontage improvements.
- Working with PSE to get a large utility pole relocated from main entrance drive.
- Scheduled opening Fall 2021

# **CEDAR TRAILS ELEMENTARY SCHOOL / E-16**

Main drive along north side of the building paved with first layer of ATB

Main Gym sheetrock being taped and mudded

05/27/2021