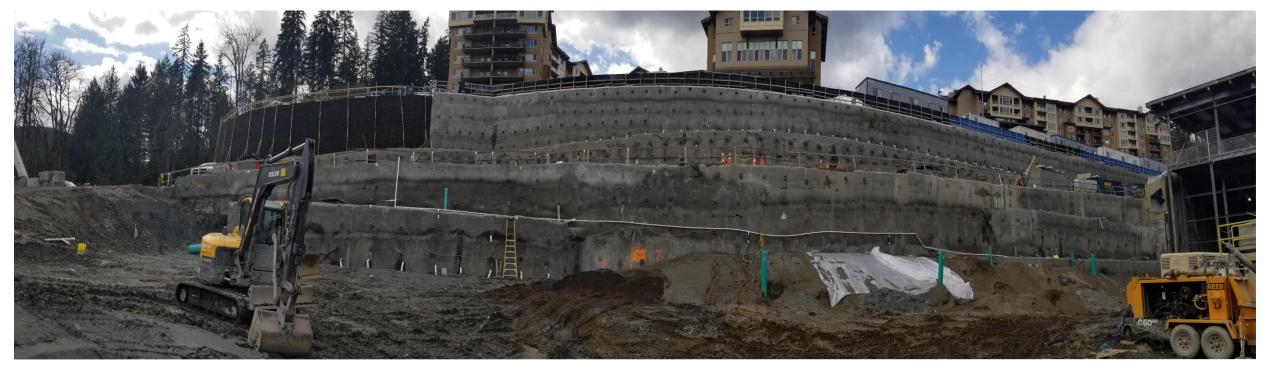

## **COUGAR MOUNTAIN MIDDLE SCHOOL / MS#6**

View of various stepping site walls from near sports field level looking west

05/27/2021