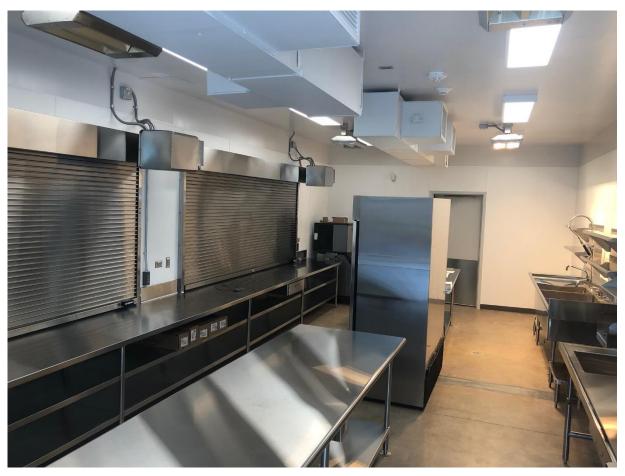

## LIBERTY HIGH SCHOOL STADIUM IMPROVEMENTS

Food service equipment installed in the Concession building

Restrooms complete

05/27/2021