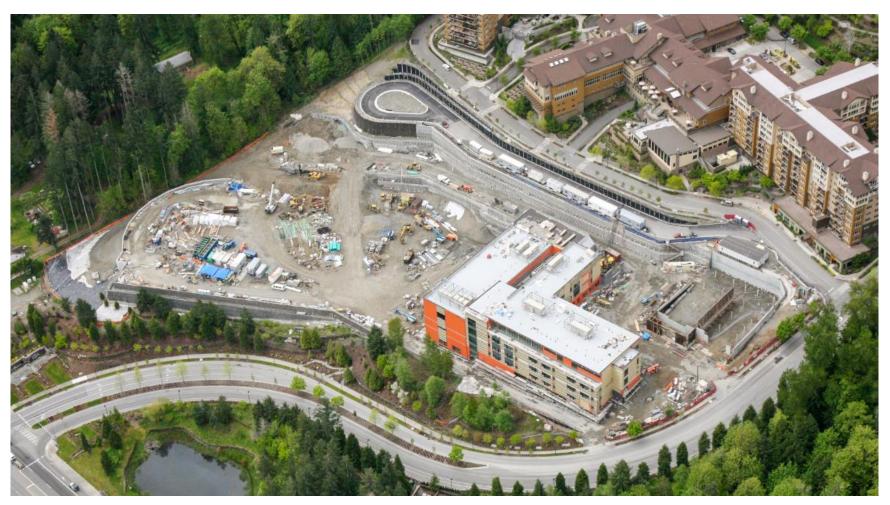

# **COUGAR MOUNTAIN MIDDLE SCHOOL / MS#6**

**PROJECT ACTIVITIES:** 

- Structural steel erection nearing completion.
- Electrical and mechanical rough-in continues.
- Framing and sheetrock continues throughout the building with finishes going on in select areas.
- Work continues on site cut & fill/grading, site wall shoring and permanent retaining wall installation.
- During installation of Wall 3 underground water caused some slight/minor movement of approximately 2.5 inches in Wall 2. That section of Wall 3 is currently being redesigned.
- Sports field grading up to rough grade.
- Continuing to work with the City of Issaquah Staff on remainder of the permits.
- Continued dealings with unsuitable soils coupled with later than expected permit issuance has lead to completion schedule concerns. Contractor schedule currently shows TCO of the building as 10/15/21.

Aerial view of the site looking to the southwest

05/27/2021