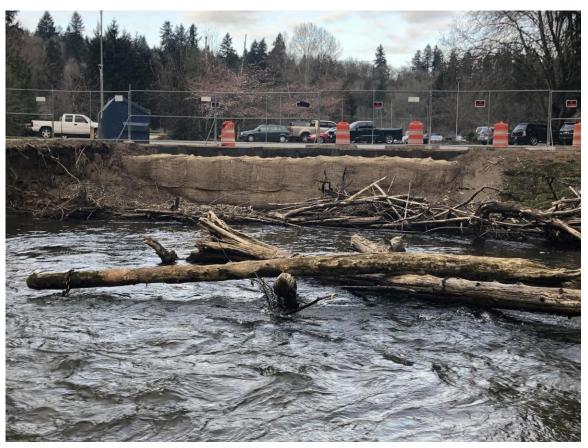

### HOLLY STREET CAMPUS CREEK BANK REPAIRS

- In Spring 2019 the rising waters of Issaquah Creek eroded a portion of the creek bank and undermining of the parking lot at the Holly Street Campus site.
- The Capital Projects Team started the very complex design and permitting for repair work within a salmon/fish bearing stream and approximately ½ mile downstream of a fish hatchery.
- Due to permitting complexities the permitting process was split up into 2 parts; temporary and permanent. The temporary work was completed in Spring 2021 and the permanent work is scheduled to be completed within "the fish window" which is July-August 2022.

### HOLLY STREET CAMPUS CREEK BANK REPAIRS

Temporary stream bank protection work completed

Temporary stream bank protection work completed