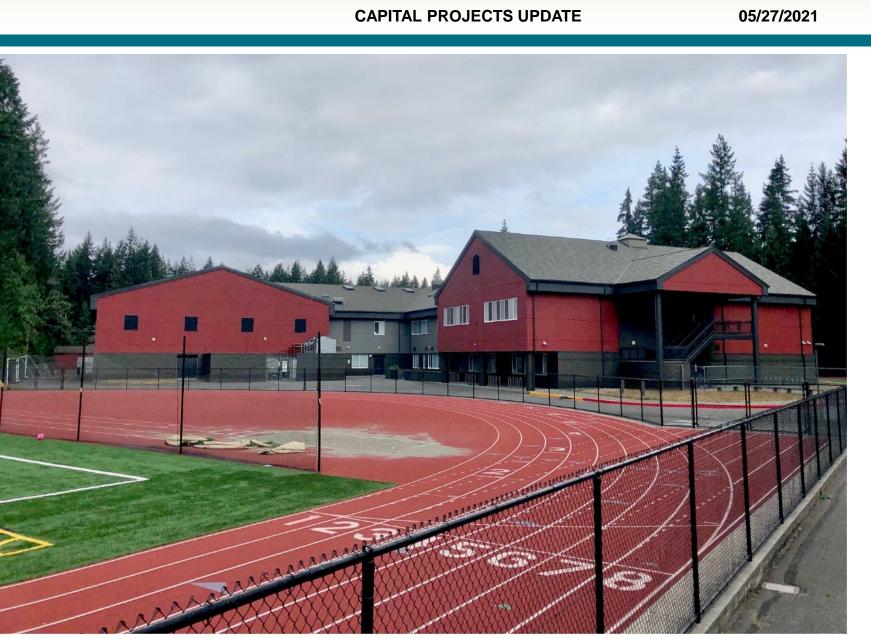

### LIBERTY HIGH SCHOOL STADIUM IMPROVEMENTS

- Scope of improvements includes new Concessions stand, Referees Room, Stadium Caretakers Office and Restrooms Building.
- Project complete
- Scheduled project completion May 2021.

Fixtures and partitions installed in new restroom building

## LIBERTY HIGH SCHOOL STADIUM IMPROVEMENTS

Food service equipment installed in the Concession building

Restrooms complete

05/27/2021