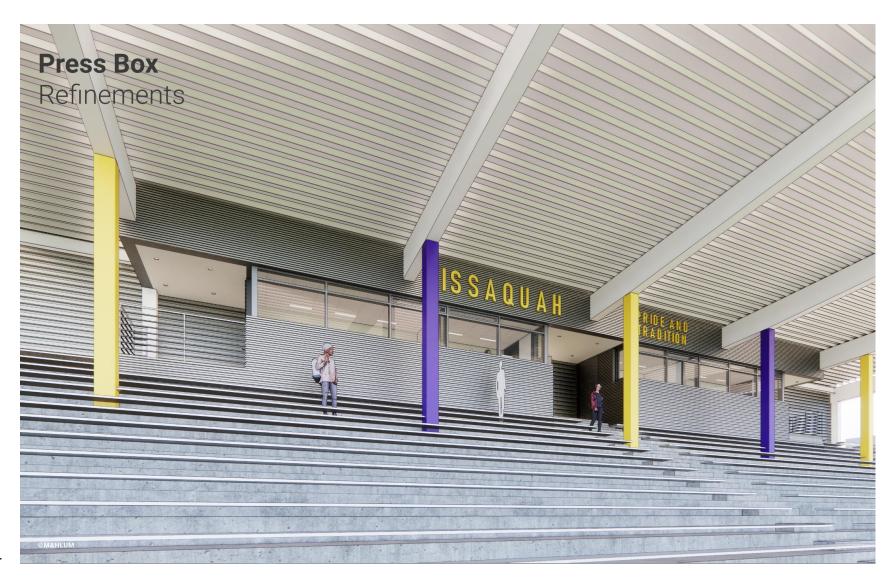

### ISSAQUAH HIGH SCHOOL STADIUM IMPROVEMENTS

- Work includes updating and expanding the existing press box into 2 press boxes, adding additional seating and ADA accessibility to the Visitor stands, and ADA access and seating to the Home stands.
- Submitted to the City of Issaquah for permits in early-December 2020.
- We are going to wait until permits are received before going out to bid. Expect permits Summer 2021.
- Construction expected to begin in late-Summer 2021.