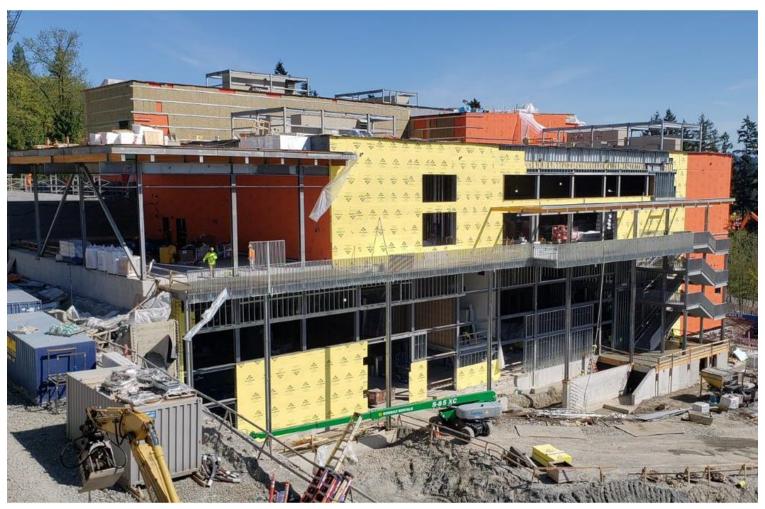

# **COUGAR MOUNTAIN MIDDLE SCHOOL / MS#6**

Foundation walls for the parking garage in place and forming for the  $2^{nd}$  level deck being placed

Main building entrance and loading dock area

05/27/2021

## **COUGAR MOUNTAIN MIDDLE SCHOOL / MS#6**

View from parent loop of exterior balcony, Commons and Gyms

Framing, sheetrock and finishes continue throughout the building.

05/27/2021