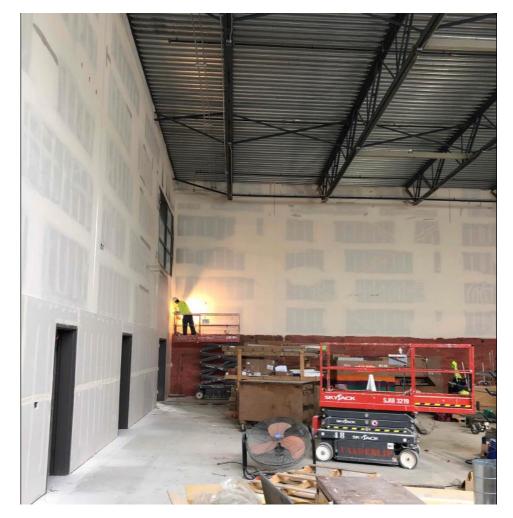

# **COUGAR MOUNTAIN MIDDLE SCHOOL / MS#6**

**PROJECT ACTIVITIES:** 

- Structural steel erection nearing completion.
- Electrical and mechanical rough-in continues.
- Framing and sheetrock continues throughout the building with finishes going on in select areas.
- Work continues on site cut & fill/grading, site wall shoring and permanent retaining wall installation.
- During installation of Wall 3 underground water caused some slight/minor movement of approximately 2.5 inches in Wall 2. That section of Wall 3 is currently being redesigned.
- Sports field grading up to rough grade.
- Continuing to work with the City of Issaquah Staff on remainder of the permits.
- Continued dealings with unsuitable soils coupled with later than expected permit issuance has lead to completion schedule concerns. Contractor schedule currently shows TCO of the building as 10/15/21.

## **COUGAR MOUNTAIN MIDDLE SCHOOL / MS#6**

View from parent loop of exterior balcony, Commons and Gyms

Framing, sheetrock and finishes continue throughout the building.

05/27/2021