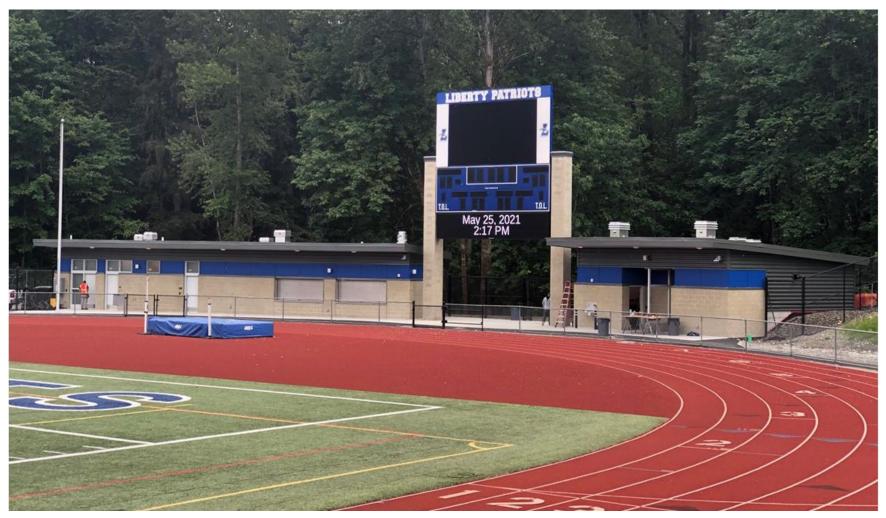

### LIBERTY HIGH SCHOOL STADIUM IMPROVEMENTS

- Scope of improvements includes new Concessions stand, Referees Room, Stadium Caretakers Office and Restrooms Building.
- Project complete
- Scheduled project completion May 2021.

## LIBERTY HIGH SCHOOL STADIUM IMPROVEMENTS

Food service equipment installed in the Concession building

Restrooms complete

05/27/2021