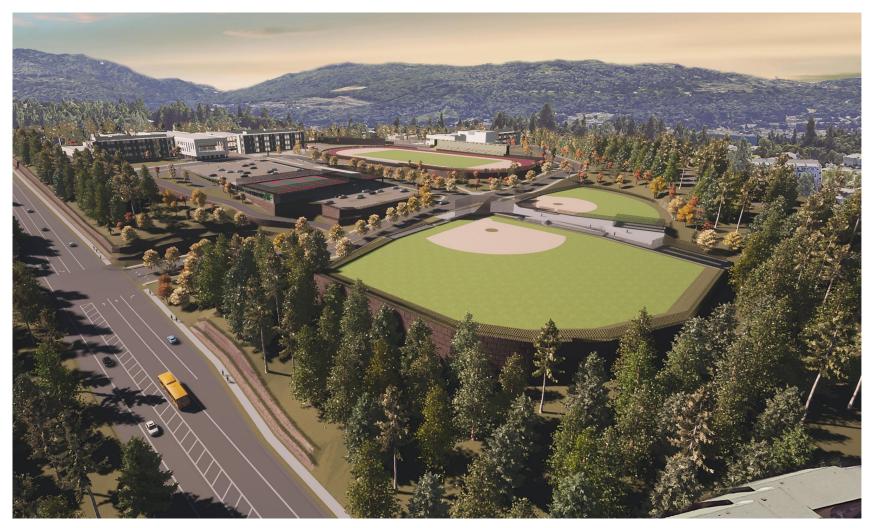

# **COUGAR MOUNTAIN MIDDLE SCHOOL / MS#6**

**PROJECT ACTIVITIES:** 

- Structural steel erection nearing completion.
- Electrical and mechanical rough-in continues.
- Framing and sheetrock continues throughout the building with finishes going on in select areas.
- Work continues on site cut & fill/grading, site wall shoring and permanent retaining wall installation.
- During installation of Wall 3 underground water caused some slight/minor movement of approximately 2.5 inches in Wall 2. That section of Wall 3 is currently being redesigned.
- Sports field grading up to rough grade.
- Continuing to work with the City of Issaquah Staff on remainder of the permits.
- Continued dealings with unsuitable soils coupled with later than expected permit issuance has lead to completion schedule concerns. Contractor schedule currently shows TCO of the building as 10/15/21.

Aerial view of the site looking to the southwest

05/27/2021