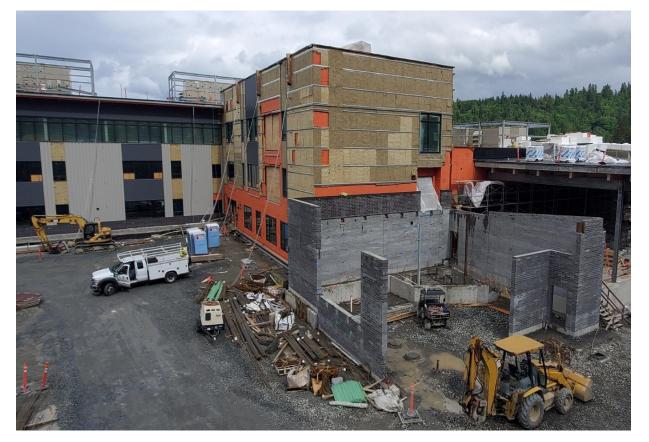

# **COUGAR MOUNTAIN MIDDLE SCHOOL / MS#6**

**PROJECT ACTIVITIES:** 

- Structural steel erection nearing completion.
- Electrical and mechanical rough-in continues.
- Framing and sheetrock continues throughout the building with finishes going on in select areas.
- Work continues on site cut & fill/grading, site wall shoring and permanent retaining wall installation.
- During installation of Wall 3 underground water caused some slight/minor movement of approximately 2.5 inches in Wall 2. That section of Wall 3 is currently being redesigned.
- Sports field grading up to rough grade.
- Continuing to work with the City of Issaquah Staff on remainder of the permits.
- Continued dealings with unsuitable soils coupled with later than expected permit issuance has lead to completion schedule concerns. Contractor schedule currently shows TCO of the building as 10/15/21.

Aerial view of the site looking to the southwest

05/27/2021