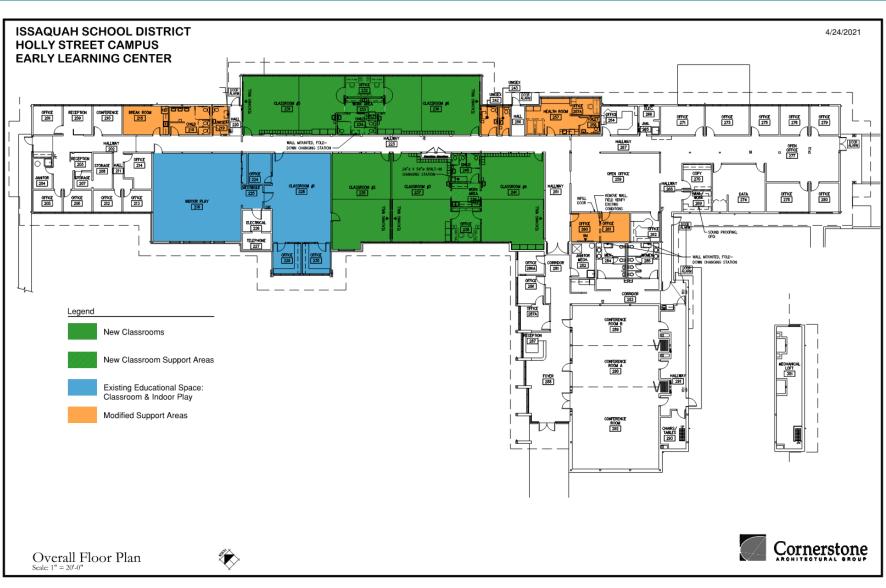

### HOLLY STREET CAMPUS EARLY LEARNING CENTER

- The project includes improvements to the Holly Street Building (old Admin Bldg) to accommodate new ECAEP & ECE classrooms, the Child Find Program, a Health Room to serve the campus, among other amenities.
- The Capital Projects Team has been working with the various departments that will have program space within the remodeled building on needs, final layouts, finishes, etc.
- Currently into the City of Issaquah for permits. We are currently responding to first round of comments for both the Building Permit and Floodway permits.
- Expecting to go out to bid in mid-Summer 2021 and start construction late Summer 2021 dependent upon City permit issuance timeline.