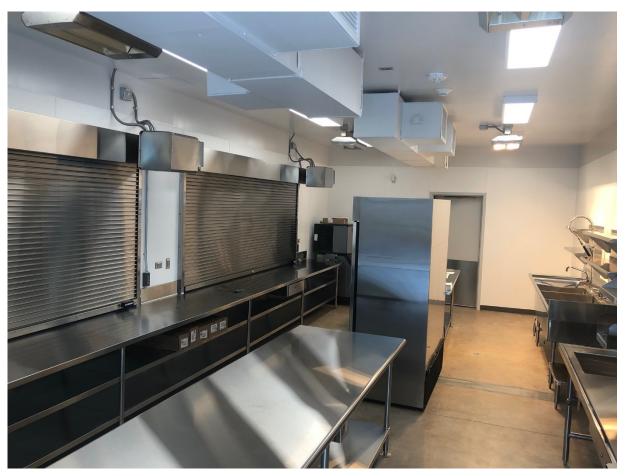

## LIBERTY HIGH SCHOOL STADIUM IMPROVEMENTS

Food service equipment installed in the Concession building

Restrooms complete

06/10/2021