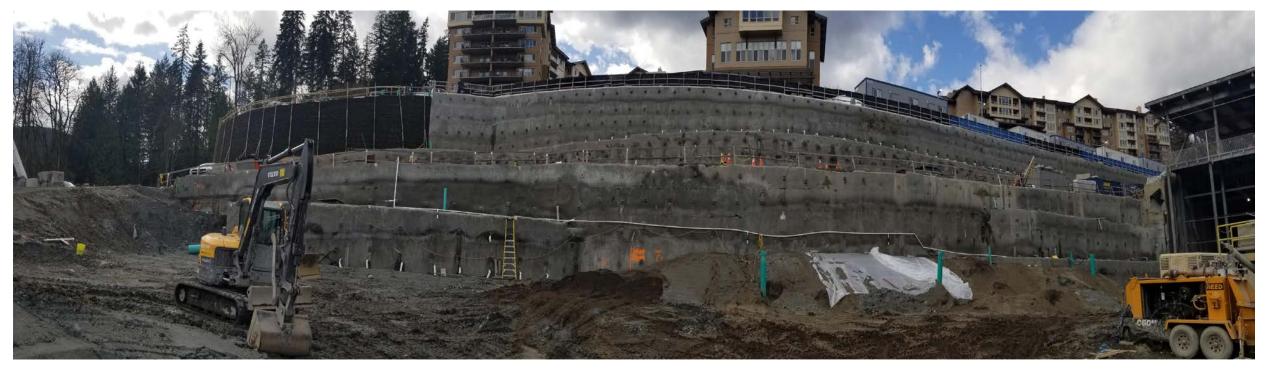

# **COUGAR MOUNTAIN MIDDLE SCHOOL / MS#6**

**PROJECT ACTIVITIES:** 

- Electrical and mechanical rough-in continues.
- Framing and sheetrock continues throughout the building with finishes going on in select areas.
- Work continues on site cut & fill/grading, site wall shoring and permanent retaining wall installation.
- During installation of Wall 3 underground water caused some slight/minor movement of approximately 2.5 inches in Wall 2. That section of Wall 3 is currently being redesigned.
- Sports field grading up to rough grade.
- Continuing to work with the City of Issaquah Staff on remainder of the permits.
- Continued dealings with unsuitable soils coupled with later than expected permit issuance has lead to completion schedule concerns. Contractor schedule currently shows TCO of the building as 10/15/21.

## **COUGAR MOUNTAIN MIDDLE SCHOOL / MS#6**

View of various stepping site walls from near sports field level looking west

06/10/2021