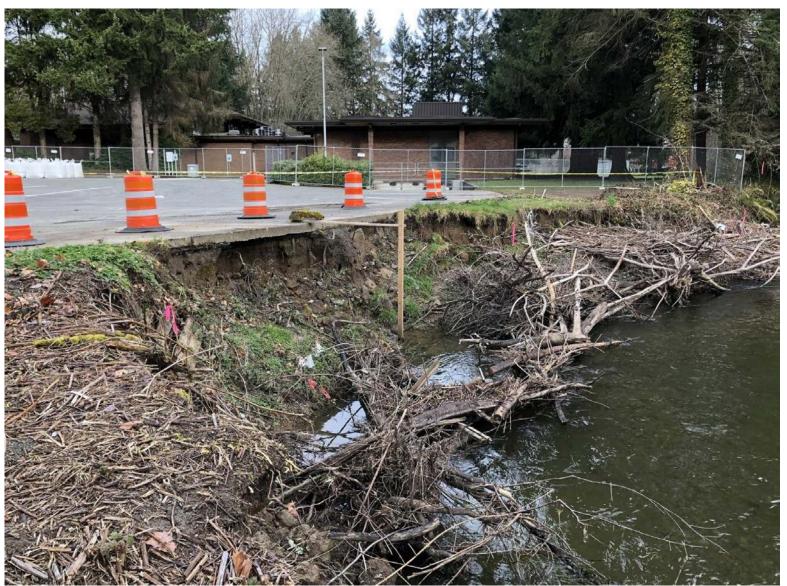

### HOLLY STREET CAMPUS CREEK BANK REPAIRS

- In Spring 2019 the rising waters of Issaquah Creek eroded a portion of the creek bank and undermining of the parking lot at the Holly Street Campus site.
- The Capital Projects Team started the very complex design and permitting for repair work within a salmon/fish bearing stream and approximately ½ mile downstream of a fish hatchery.
- Due to permitting complexities the permitting process was split up into 2 parts; temporary and permanent. The temporary work was completed in Spring 2021 and the permanent work is scheduled to be completed within "the fish window" which is July-August 2022.

06/10/2021

## HOLLY STREET CAMPUS CREEK BANK REPAIRS

Temporary stream bank protection work completed

Temporary stream bank protection work completed