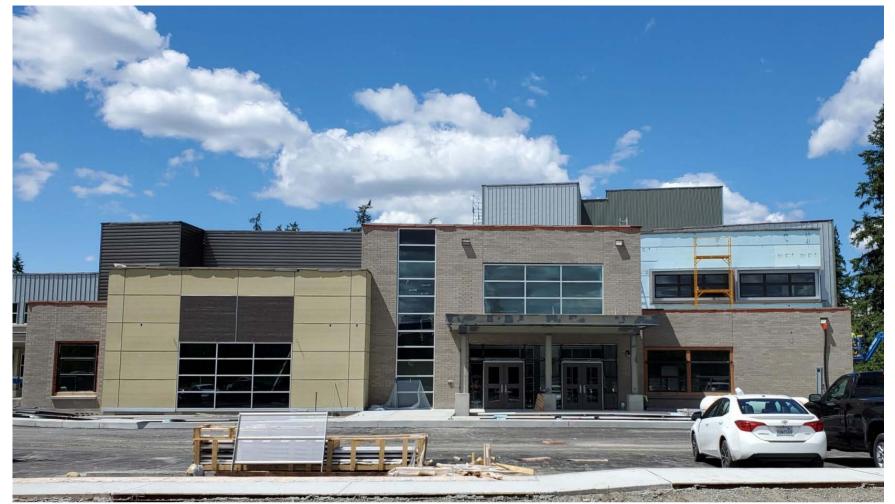

#### **PROJECT ACTIVITIES:**

- Exterior block, brick and sheet metal skin continues.
- Windows and glazing nearing completion
- Roofing system nearing completion
- Rough-in of mechanical, plumbing and electrical continues
- Parking lots curbing nearing completion, ATB started and remaining subgrade being prepped
- Continuing to work with the City of Sammamish on remainder of permits, including Issaquah-Pine Lake Road frontage improvements.
- Working with PSE to get a large utility pole relocated from main entrance drive.
- Scheduled opening Fall 2021

View of main entrance to the building with exterior skin of the building complete in some areas

06/10/2021