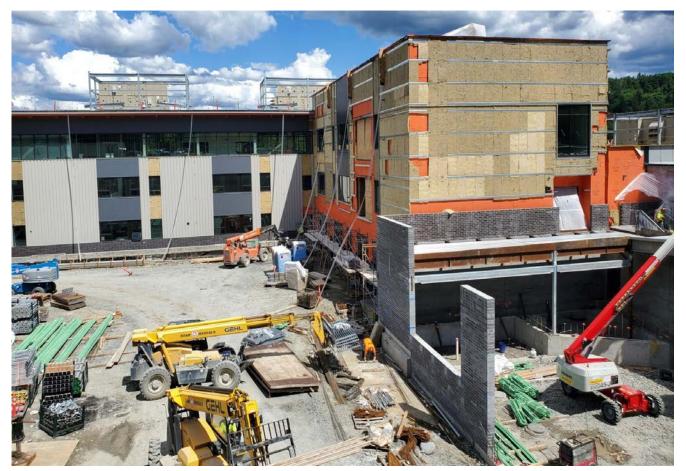

# **COUGAR MOUNTAIN MIDDLE SCHOOL / MS#6**

**PROJECT ACTIVITIES:** 

- Electrical and mechanical rough-in continues.
- Framing and sheetrock continues throughout the building with finishes going on in select areas.
- Work continues on site cut & fill/grading, site wall shoring and permanent retaining wall installation.
- During installation of Wall 3 underground water caused some slight/minor movement of approximately 2.5 inches in Wall 2. That section of Wall 3 is currently being redesigned.
- Sports field grading up to rough grade.
- Continuing to work with the City of Issaquah Staff on remainder of the permits.
- Continued dealings with unsuitable soils coupled with later than expected permit issuance has lead to completion schedule concerns. Contractor schedule currently shows TCO of the building as 10/15/21.

## **COUGAR MOUNTAIN MIDDLE SCHOOL / MS#6**

View from parent loop of exterior balcony, Commons and Gyms

View of main building entrance and loading dock

06/10/2021