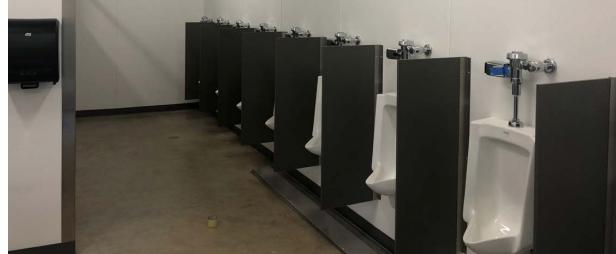

## LIBERTY HIGH SCHOOL STADIUM IMPROVEMENTS

Food service equipment installed in the Concession building

Restrooms complete

06/10/2021