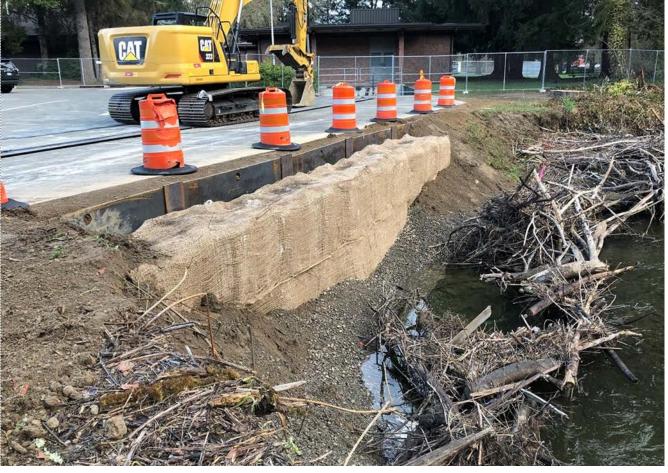

### HOLLY STREET CAMPUS CREEK BANK REPAIRS

- In Spring 2019 the rising waters of Issaquah Creek eroded a portion of the creek bank and undermining of the parking lot at the Holly Street Campus site.
- The Capital Projects Team started the very complex design and permitting for repair work within a salmon/fish bearing stream and approximately ½ mile downstream of a fish hatchery.
- Due to permitting complexities the permitting process was split up into 2 parts; temporary and permanent. The temporary work was completed in Spring 2021 and the permanent work is scheduled to be completed within "the fish window" which is July-August 2022.

06/10/2021

## HOLLY STREET CAMPUS CREEK BANK REPAIRS

Temporary stream bank protection work completed

Temporary stream bank protection work completed