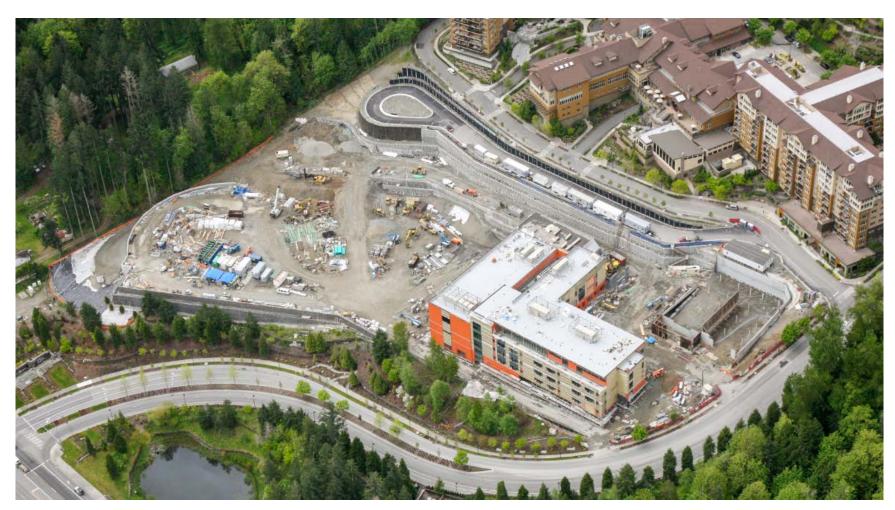

# **COUGAR MOUNTAIN MIDDLE SCHOOL / MS#6**

**PROJECT ACTIVITIES:** 

- Electrical and mechanical rough-in continues.
- Framing and sheetrock continues throughout the building with finishes going on in select areas.
- Work continues on site cut & fill/grading, site wall shoring and permanent retaining wall installation.
- During installation of Wall 3 underground water caused some slight/minor movement of approximately 2.5 inches in Wall 2. That section of Wall 3 is currently being redesigned.
- Sports field grading up to rough grade.
- Continuing to work with the City of Issaquah Staff on remainder of the permits.
- Continued dealings with unsuitable soils coupled with later than expected permit issuance has lead to completion schedule concerns. Contractor schedule currently shows TCO of the building as 10/15/21.

Aerial view of the site looking to the southwest

06/10/2021