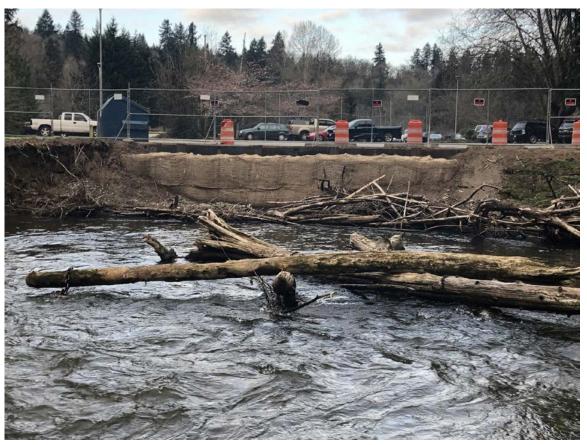

### HOLLY STREET CAMPUS CREEK BANK REPAIRS

- In Spring 2019 the rising waters of Issaquah Creek eroded a portion of the creek bank and undermining of the parking lot at the Holly Street Campus site.
- The Capital Projects Team started the very complex design and permitting for repair work within a salmon/fish bearing stream and approximately ½ mile downstream of a fish hatchery.
- Due to permitting complexities the permitting process was split up into 2 parts; temporary and permanent. The temporary work was completed in Spring 2021 and the permanent work is scheduled to be completed within "the fish window" which is July-August 2022.

06/10/2021

## HOLLY STREET CAMPUS CREEK BANK REPAIRS

Temporary stream bank protection work completed

Temporary stream bank protection work completed