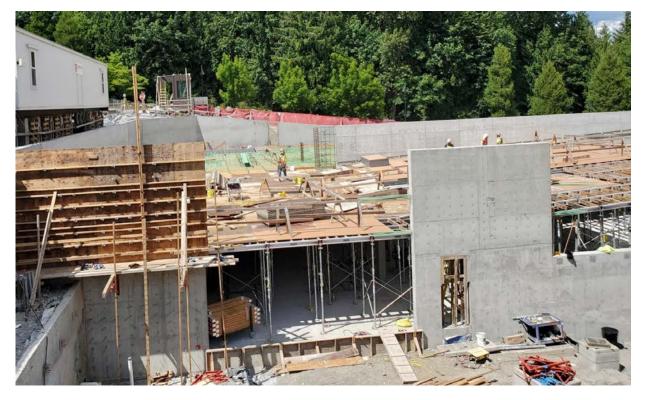

# **COUGAR MOUNTAIN MIDDLE SCHOOL / MS#6**

**PROJECT ACTIVITIES:** 

- Electrical and mechanical rough-in continues.
- Framing and sheetrock continues throughout the building with finishes going on in select areas.
- Work continues on site cut & fill/grading, site wall shoring and permanent retaining wall installation.
- During installation of Wall 3 underground water caused some slight/minor movement of approximately 2.5 inches in Wall 2. That section of Wall 3 is currently being redesigned.
- Sports field grading up to rough grade.
- Continuing to work with the City of Issaquah Staff on remainder of the permits.
- Continued dealings with unsuitable soils coupled with later than expected permit issuance has lead to completion schedule concerns. Contractor schedule currently shows TCO of the building as 10/15/21.

# **COUGAR MOUNTAIN MIDDLE SCHOOL / MS#6**

Top level of the parking garage be prepped & formed for concrete pour

06/10/2021