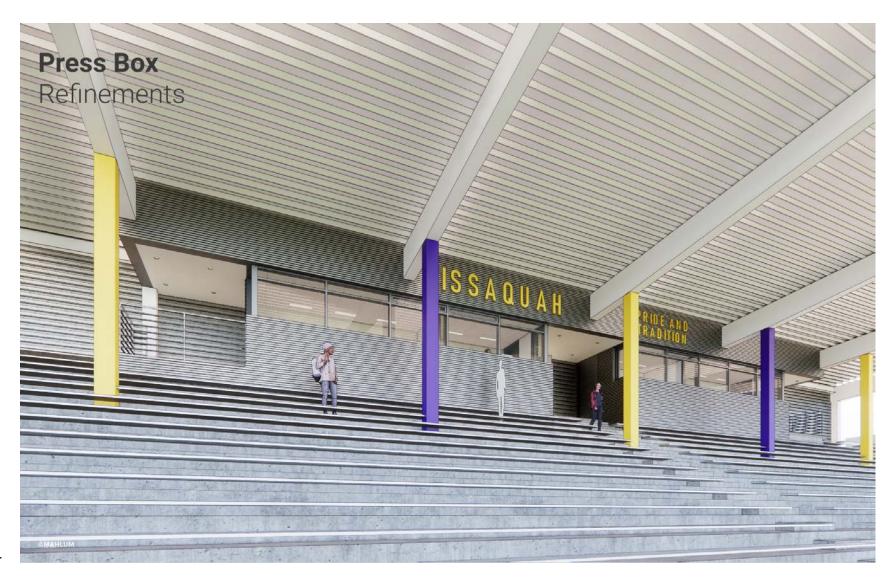

### **ISSAQUAH HIGH SCHOOL STADIUM IMPROVEMENTS**

- Work includes updating and expanding the existing press box into 2 press boxes, adding additional seating and ADA accessibility to the Visitor stands, and ADA access and seating to the Home stands.
- Submitted to the City of Issaquah for permits in early-December 2020.
- We are going to wait until permits are received before going out to bid. Expect permits Summer 2021.
- Construction expected to begin in late-Summer 2021.