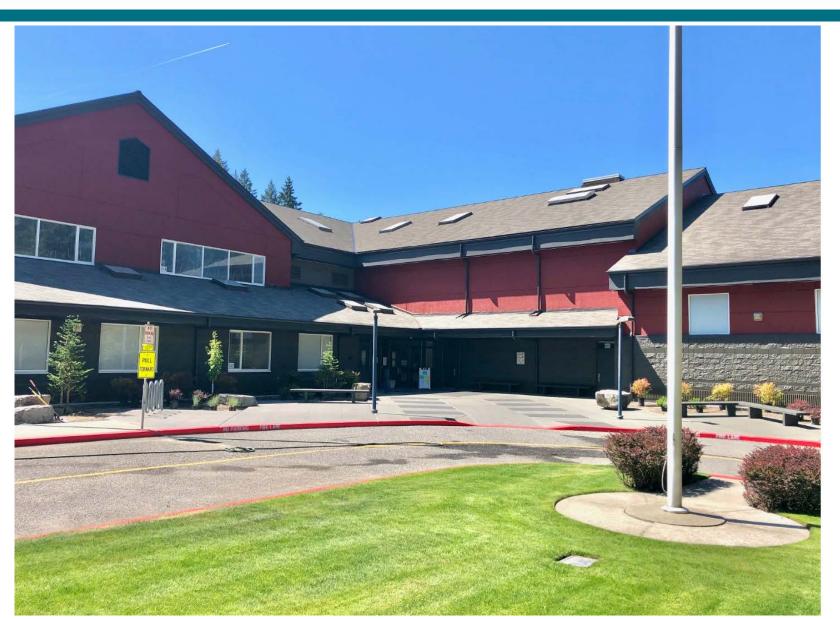

* MIDDLE SCHOOL

- Work to include; entry area upgrades, HVAC upgrades, additional Music Program storage, Admin Office area reconfiguration, enclosures at exterior stairwells, new flooring in the classrooms and a new covered play area.
- The project bids were received May 12, 2021, contractor has been chosen and work expected to begin late-June/early-July 2021.
- Building permit application was submitted to the City of Sammamish in mid-December 2020.
  First round of review comments received and have been responded to by the design team.
  Awaiting final round of comments.
- ISD and the Design Team continue to work with the Principal to refine finishes, prioritize scope, etc.
- Painting of the exterior complete.
- Would hope to commence work in Summer 2021 depending upon permit issuance.





## **BEAVER LAKE MIDDLE SCHOOL**



**CAPITAL PROJECTS UPDATE** 

06/10/2021

Painting of the exterior of the building complete.



06/10/2021

### LIBERTY HIGH SCHOOL STADIUM IMPROVEMENTS

#### **PROJECT ACTIVITIES:**

- Scope of improvements includes new Concessions stand, Referees Room, Stadium Caretakers Office and Restrooms Building.
- Project complete
- Scheduled project completion May 2021.



Project exterior complete



06/10/2021

## LIBERTY HIGH SCHOOL STADIUM IMPROVEMENTS







Food service equipment installed in the Concession building

Restrooms complete



06/10/2021

### **ISSAQUAH HIGH SCHOOL STADIUM IMPROVEMENTS**

- Work includes updating and expanding the existing press box into 2 press boxes, adding additional seating and ADA accessibility to the Visitor stands, a