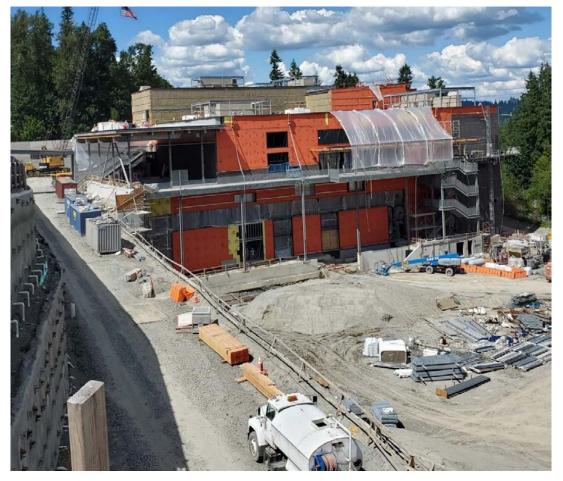

# **COUGAR MOUNTAIN MIDDLE SCHOOL / MS#6**

**PROJECT ACTIVITIES:** 

- Electrical and mechanical rough-in continues.
- Framing and sheetrock continues throughout the building with finishes going on in select areas.
- Work continues on site cut & fill/grading, site wall shoring and permanent retaining wall installation.
- During installation of Wall 3 underground water caused some slight/minor movement of approximately 2.5 inches in Wall 2. That section of Wall 3 is currently being redesigned.
- Sports field grading up to rough grade.
- Continuing to work with the City of Issaquah Staff on remainder of the permits.
- Continued dealings with unsuitable soils coupled with later than expected permit issuance has lead to completion schedule concerns. Contractor schedule currently shows TCO of the building as 10/15/21.

## **COUGAR MOUNTAIN MIDDLE SCHOOL / MS#6**

View from parent loop of exterior balcony, Commons and Gyms

View of main building entrance and loading dock

06/10/2021