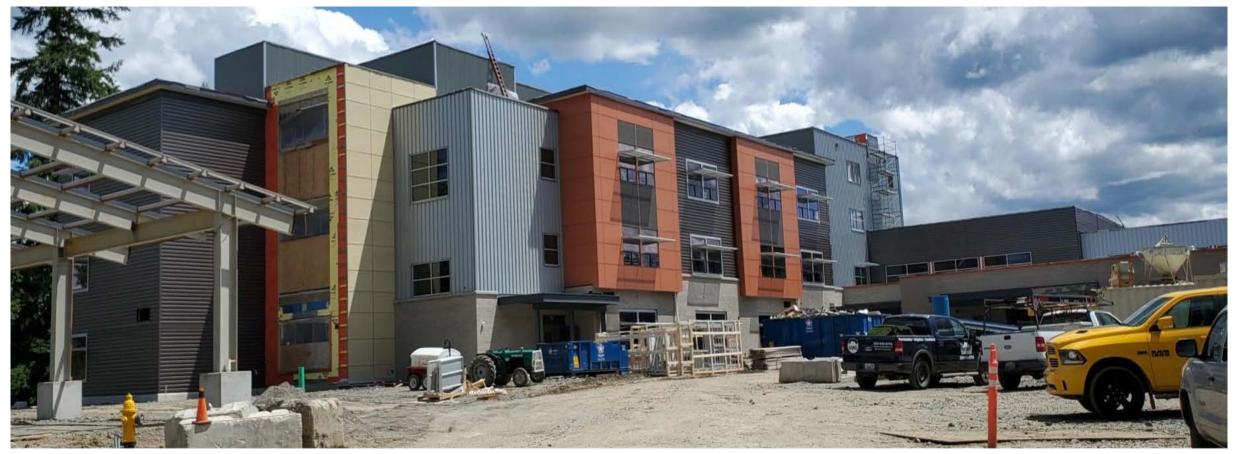

# **COUGAR MOUNTAIN MIDDLE SCHOOL / MS#6**

**PROJECT ACTIVITIES:** 

- Electrical and mechanical rough-in continues.
- Framing and sheetrock continues throughout the building with finishes going on in select areas.
- Work continues on site cut & fill/grading, site wall shoring and permanent retaining wall installation.
- During installation of Wall 3 underground water caused some slight/minor movement of approximately 2.5 inches in Wall 2. That section of Wall 3 is currently being redesigned.
- Sports field grading up to rough grade.
- Continuing to work with the City of Issaquah Staff on remainder of the permits.
- Continued dealings with unsuitable soils coupled with later than expected permit issuance has lead to completion schedule concerns. Contractor schedule currently shows TCO of the building as 10/15/21.

## **COUGAR MOUNTAIN MIDDLE SCHOOL / MS#6**

View from parent loop of exterior balcony, Commons and Gyms

View of main building entrance and loading dock

06/10/2021