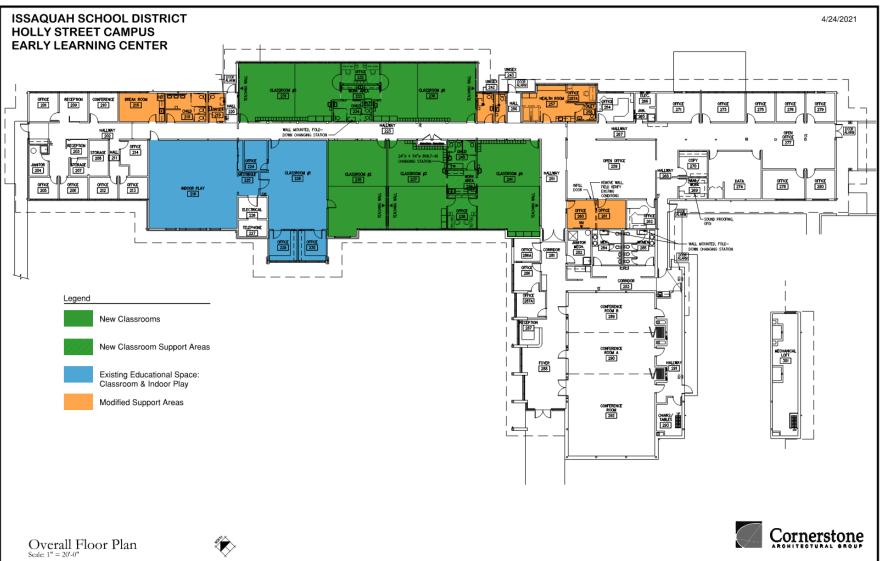

### HOLLY STREET CAMPUS EARLY LEARNING CENTER

- The project includes improvements to the Holly Street Building (old Admin Bldg) to accommodate new ECAEP & ECE classrooms, the Child Find Program, a Health Room to serve the campus, among other amenities.
- The Capital Projects Team has been working with the various departments that will have program space within the remodeled building on needs, final layouts, finishes, etc.
- Currently into the City of Issaquah for permits. We are currently responding to first round of comments for both the Building Permit and Floodway permits.
- Expecting to go out to bid in mid-Summer 2021 and start construction late Summer 2021 dependent upon City permit issuance timeline.