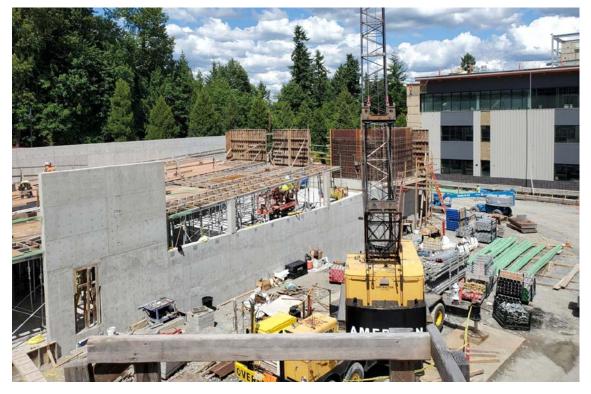

# **COUGAR MOUNTAIN MIDDLE SCHOOL / MS#6**

**PROJECT ACTIVITIES:** 

- Electrical and mechanical rough-in continues.
- Framing and sheetrock continues throughout the building with finishes going on in select areas.
- Work continues on site cut & fill/grading, site wall shoring and permanent retaining wall installation.
- During installation of Wall 3 underground water caused some slight/minor movement of approximately 2.5 inches in Wall 2. That section of Wall 3 is currently being redesigned.
- Sports field grading up to rough grade.
- Continuing to work with the City of Issaquah Staff on remainder of the permits.
- Continued dealings with unsuitable soils coupled with later than expected permit issuance has lead to completion schedule concerns. Contractor schedule currently shows TCO of the building as 10/15/21.

Aerial view of the site looking to the southwest

06/10/2021