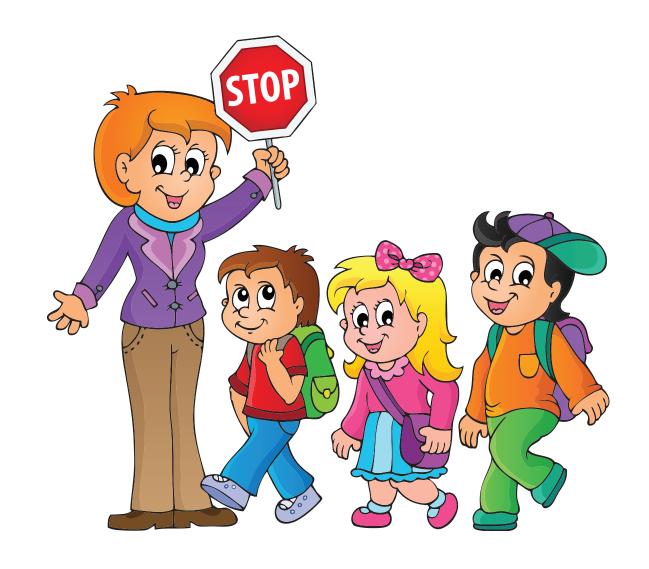

# Engageeyes watching for othersfollow directions

- stop at the whistlebikes follow the arrows
- careful driving

- take turns
- help clean up

• greet with a wave or smile

## Engaged • follow the driver's directions

- save snacks for school and home

- stay seated face forwardstay buckled

- keep hands and feet to yourself
  Report problems to adults