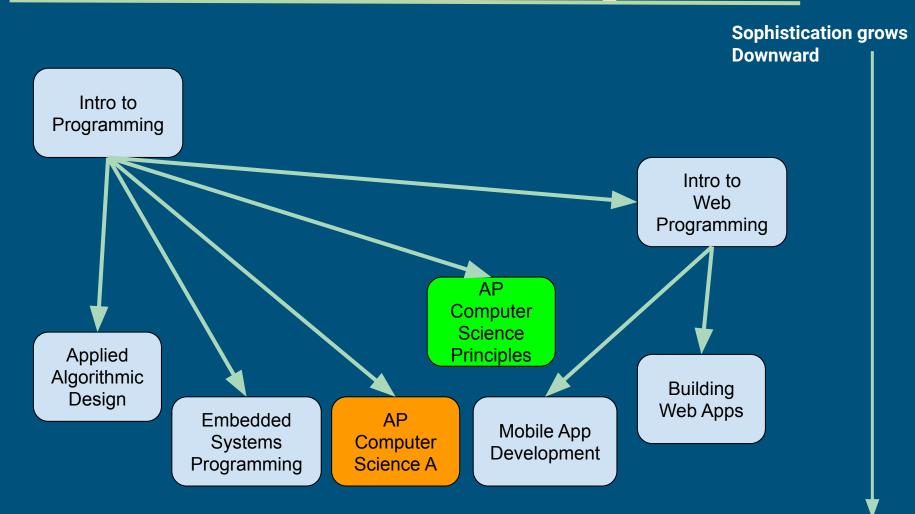

## **APCSA** Overview

- 1. Established course
- 2. Focus on computer programming, mainly Java
- 3. Requires 20 hours of structured lab experiences featuring collaborative problem solving

## **APCSA** Standards

- 1. Program Design and Algorithm Development
- 2. Code Logic
- Code Implementation
- 4. Code Testing
- 5. Documentation
- 6. Ethical Computing

## **Proposed Computer Course Program**

# Summary

-APCSA is an established AP course

-APCSA complements the existing APCSP course at Staples

-APCSA will expand access to computer programming skills for Staples students

#### **AP Computer Science A**

AP Computer Science A is a well established AP course that many current software engineers and computer scientists took when they were in high school. While Staples currently offers a wide range of computer science/programming courses, we are the exception in the area for not offering AP Computer Science A. Inclusion of this course in the Staples computer offerings will round out our robust offerings and provide an avenue for students to explore an ever expanding area of STEM careers before they matriculate to university.