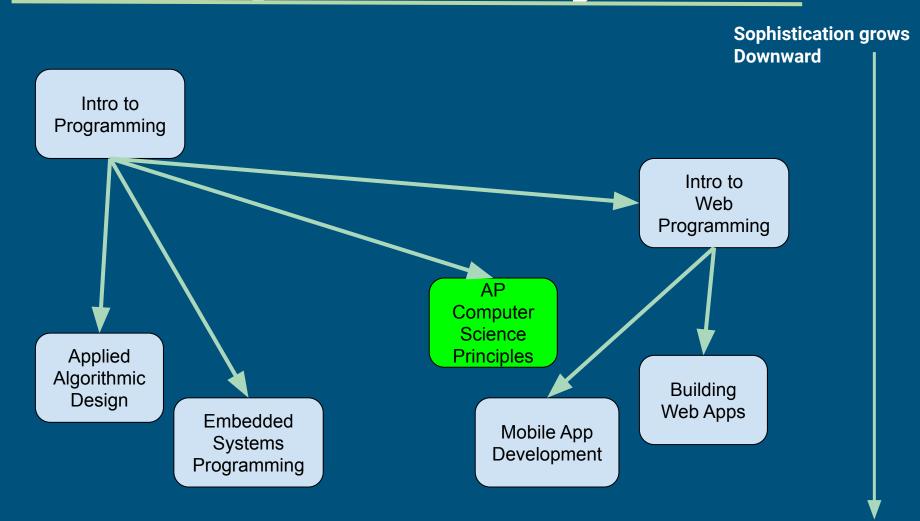

## **Current Computer Offereings**

## **Courses Currently offered**

- -Introduction to Computer Programming (0.5 credits)
- -Introduction to Web Programming (0.5 credits)
- -Building Web Applications (0.5 credits)
- -Applied Algorithmic Programming (0.5 credits)
- -Building Mobile Apps (0.5 credits)
- -Embedded Systems Programming (0.5 credits)
- -AP Computer Science Principles, APCSP (1.0 credits)

## **Current Computer Course Program**

## **Key Info about Staples Computer Courses**

## **Courses Currently offered**

- -Between 200 and 250 enrollments in SHS Computer courses
- -The program is designed to offer diverse pathways for students
- -The majority of Fairfield County Districts offer BOTH APCSP & APCSA

-we are the only district to just offer APCSP