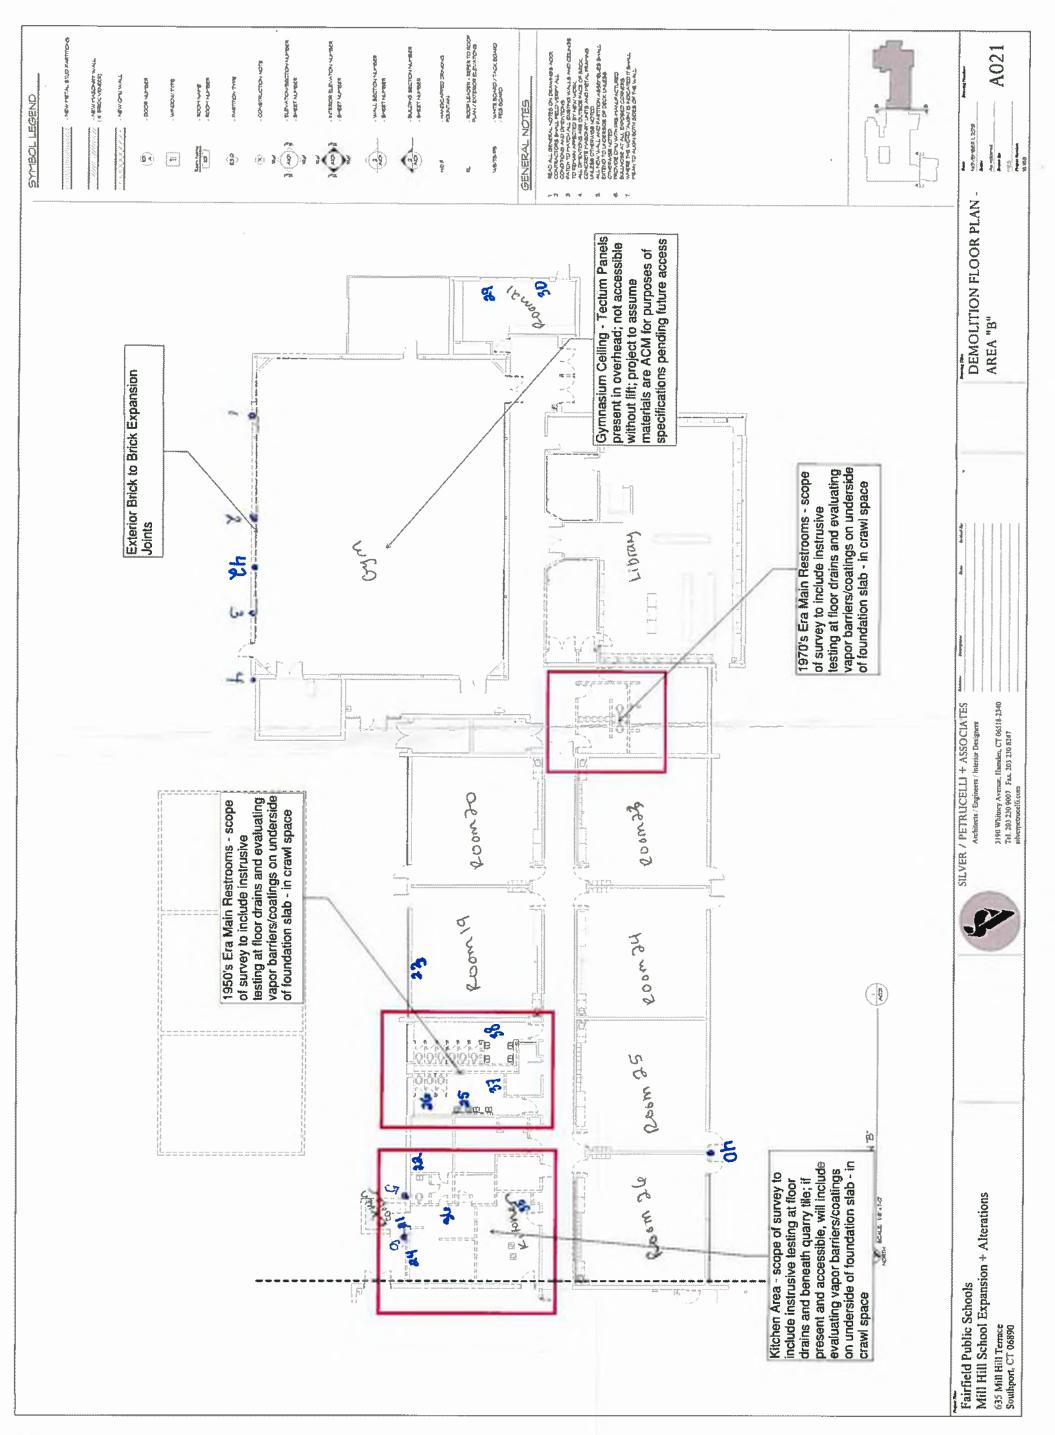

Re: Application for Approval of Alternative Work Practice at Mill Hill Elementary School, 635 Mill Hill Terrace, Fairfield, CT (demolition of 7 wall structures (**see attached drawings**) for future building connection points - exterior)

Except as noted in this letter, all other work practices specified in the *Standards for Asbestos Abatement* regulation are mandatory. This approval is specific for the removal of asbestos-containing waterproofing felt and associated mastic located behind the exterior brick façade (**7 locations denoted in the attached drawings**) during a selected wall demolition of the referenced facility.

### Scope of Work Summary for 2020

<u>Room 17 Bathroom</u> - Removal of approximately 10 linear feet of elbow pipe fitting insulation under negative pressure full containment.

<u>Room 17</u>- Removal of approximately 68 linear feet of window caulking under negative pressure full containment.

<u>Room 17</u>- Removal of approximately 32 square feet of 9" x 9" vinyl floor tile under negative pressure full containment.

<u>Area B- Exterior Excavation</u> - Removal of approximately 144 linear feet of transite sewer line using exterior work methods.

<u>Exterior</u> - Selected removal of brick exterior wall with asbestos containing waterproofing felt at new openings in exterior wall.

<u>Classroom 26</u> – Removal of approximately 42 square feet of vinyl floor tile and mastic, 5 linear feet of thermal system insulation and 37 linear feet of asbestos containing material window caulking under negative pressure full containment.

<u>Classroom 24</u> – Removal of approximately 42 square feet of vinyl floor tile and mastic, and 37 linear feet of window caulking under negative pressure full containment.

<u>Classroom 21</u> – Removal of approximately 42 square feet of vinyl floor tile and mastic, 6 square feet of glue dots, 37 linear feet of window caulking and 3 linear feet of pipe under negative pressure full containment.

<u>Classroom 25</u> - Removal of approximately 1 linear feet thermal system insulation, 42 square feet of vinyl floor tile and mastic, and 24 linear feet of window caulking under negative pressure full containment.

<u>Classroom 22</u> – Removal of approximately 42 square feet of vinyl floor tile and mastic, 37 linear feet of window caulking, and 5 linear feet of thermal system insulation under negative pressure full containment.

<u>Classroom 23</u> – Removal of approximately 42 square feet of vinyl floor tile and mastic, and 37 linear feet of window caulking under negative pressure full containment.

<u>Kitchen Office, Room 51</u> – Removal of approximately 117 square feet of vinyl floor tile and mastic under negative pressure full containment.

<u>Kitchen Office, Room 59</u> - Removal of approximately 6.5 square feet of vinyl floor tile and mastic. <u>Storage room</u> – Removal of approximately 39 square feet of vinyl floor tile under negative pressure full containment.

<u>Staff room</u> – Removal of approximately 250 linear feet of asbestos containing material removal from windows under negative pressure full containment.

<u>Boiler Room to Storage room G (Pipe Tunnel)</u> – Removal of approximately 2200 linear feet of thermal system insulation under negative pressure full containment.

<u>Gymnasian South Wall by Emergency Exit</u> – Remove of approximately 72 square feet of moisture barrier and black felt paper under negative pressure full containment.

<u>All Purpose room</u> – Removal of approximately 29 linear feet of thermal system insulation under negative pressure full containment.

• Interior wall – Removal of approximately 25 square feet of transite and 24 linear feet of thermal system insulation.

- Exterior wall Removal of approximately 40 linear feet of thermal system insulation and 30 square feet of transite.
- Wall above stage near ceiling Removal of approximately 150 square feet of transite panels.

<u>All Purpose room by stage</u> – Removal of approximately 6 linear feet of thermal system insulation under negative pressure full containment.

<u>Classroom 13</u> – Removal of approximately 24 linear feet of window caulking under negative pressure full containment.

<u>Classroom 19</u> – Removal of approximately 24 linear feet of window caulking under negative pressure full containment.

<u>Classroom 7</u> – Removal of approximately 24 linear feet of window caulking under negative pressure full containment.

<u>Classroom 17</u> - Removal of approximately 24 linear feet of window caulking under negative pressure full containment.

<u>Classroom 18</u> – Removal of approximately 24 linear feet of window caulking and 100 square feet of floor tile and mastic.

<u>Classroom 15 and 16</u> – Removal of approximately 24 linear feet of window caulking under negative pressure full containment.

<u>Classroom 20</u> – Removal of approximately 24 linear feet of window caulking under negative pressure full containment.

Boys and Girls Bathroom by Storage RF – Removal of approximately 126 linear feet of pipe insulation under negative pressure full containment.

<u>Exterior Wall outside Boiler Room</u> - Removal of approximately 7 square feet of asbestos containing material waterproofing paper in exterior wall under negative pressure full containment. <u>Bricks Above Drop Ceiling inside Room 15 and Hallway outside Room 15</u> - Removal of approximately 1 square foot of asbestos containing material moisture barrier under negative pressure full containment.

<u>Pipe Tunnel Leading from Boiler Room</u> - Removal of approximately 12 linear feet of Thermal System Insulation on pipe run under negative pressure full containment.

<u>Principal's Office</u> - Removal of approximately 1,500 square feet of 9"x9" vinyl floor tile under negative pressure full containment.

3

<u>Boiler Room Crawlspace Tunnels</u> - Removal of approximately 450 linear feet of asbestos containing material air cell pipe insulation under negative pressure full containment. (

<u>Room 1 Bathroom</u> - Removal of approximately 2 linear feet of asbestos containing material air cell pipe insulation under negative pressure full containment.

<u>Room 4 Bathroom</u> - Removal of approximately 4 linear feet of asbestos containing material air cell pipe insulation under negative pressure full containment.

<u>Book Room</u> - Removal of approximately 90 square feet of 9"x9" vinyl floor tile under negative pressure full containment.

<u>Room 3 Bathroom</u> - Removal of approximately 4 linear feet of asbestos containing material air cell pipe insulation under negative pressure full containment.

<u>Gymnasium West Wall Exterior</u> - Removal of approximately 2,960 square feet of asbestos containing material waterproofing paper in exterior wall.

<u>Room 16 Bathroom</u> - Removal of approximately 3 linear feet of asbestos containing material air cell pipe insulation under negative pressure full containment.

<u>Room 15 Bathroom</u> - Removal of approximately 3 linear feet of asbestos containing material air cell pipe insulation under negative pressure full containment.

<u>Room 4</u> - Removal of approximately 11 square feet of 9"x9" vinyl floor tile under negative pressure full containment.

<u>Room 3</u> - Removal of approximately 11 square feet of 9"x9" vinyl floor tile under negative pressure full containment.

<u>Room 16</u> - Removal of approximately 11 square feet of 9"x9" vinyl floor tile under negative pressure full containment.

<u>Room 15</u> - Removal of approximately 11 square feet of 9"x9" vinyl floor tile under negative pressure full containment.

<u>Principal's Office Exterior Wall</u> - Removal of approximately 300 square feet of asbestos containing material felt paper and mastic in exterior wall.

<u>Auditorium Exterior Wall</u> - Removal of approximately 100 square feet of asbestos containing material felt paper and mastic on brick in exterior wall.

<u>Room 1 and 2</u> - Removal of approximately 24 square feet of 9"x9" vinyl floor tile under negative pressure full containment.

<u>Column 1 Near Back Door Entrance</u> - Removal of approximately 39 square feet of mastic under negative pressure full containment.