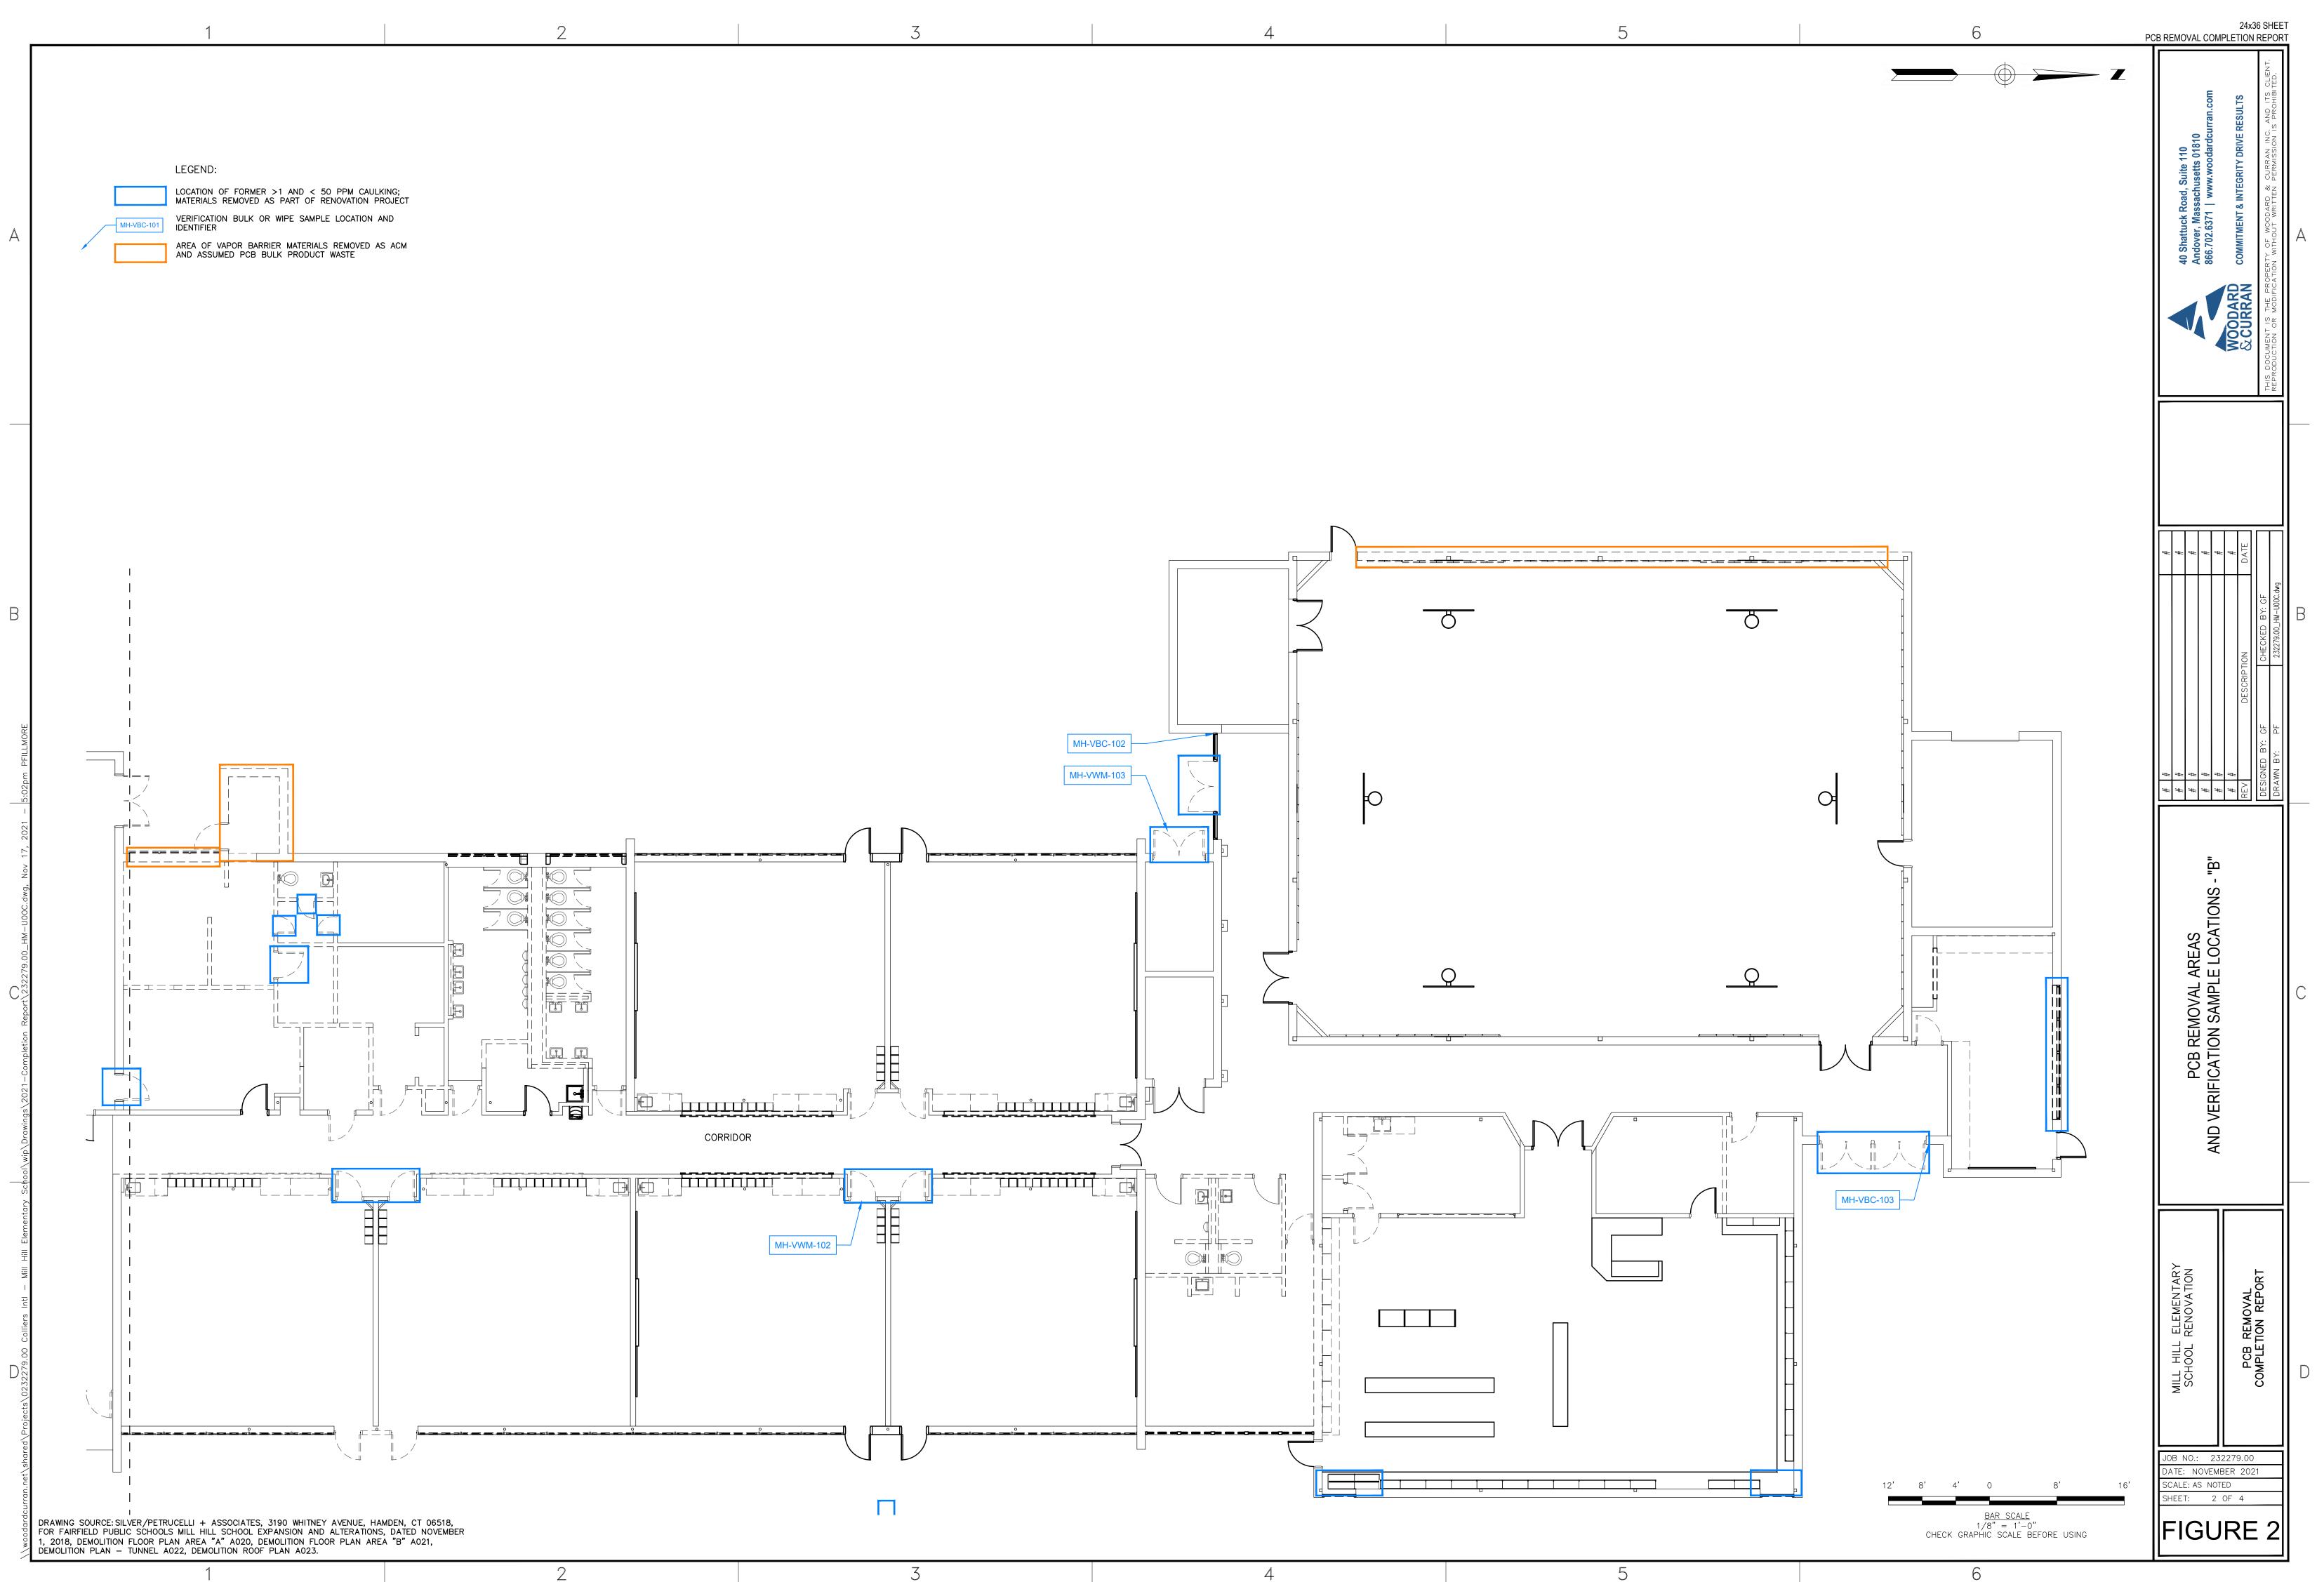

### PCB Removal

PCB removal/remediation activities were conducted in accordance with the PCB Management Plan submitted to the Connecticut Department of Energy and Environmental Protection (CTDEEP) on April 16, 2020, as modified based on the results of additional analytical sampling of suspect PCB-containing building materials conducted in 2021. Prior to work start, CTDEEP conducted a review of the plan and provided comments via email but did not provide approval. PCB removal activities were conducted in association with the following two categories of building materials:

< 50 parts per million (ppm) PCB Containing Building Materials – Materials identified as containing</li>
 < 50 ppm PCBs included the following: building perimeter windows and doors associated with the</li>
 1955 and 1978 construction areas, and interior partition doors and windows within the 1955 portions of the building. The removal activities have been summarized in the PCB Remediation
 Completion Report for > 1 and < 50 ppm Containing Building Materials which was submitted to the</li>
 CTDEEP on December 17, 2021, and is included as Attachment B.

 Assumed PCB Bulk Product Waste – Where disturbed as part of the renovation, vapor barrier material located on the face of CMU block walls behind the brick façade was managed for off-site disposal as an assumed PCB Bulk Product Waste in accordance with 40 CFR 761.62 (and an asbestos waste as indicated above).