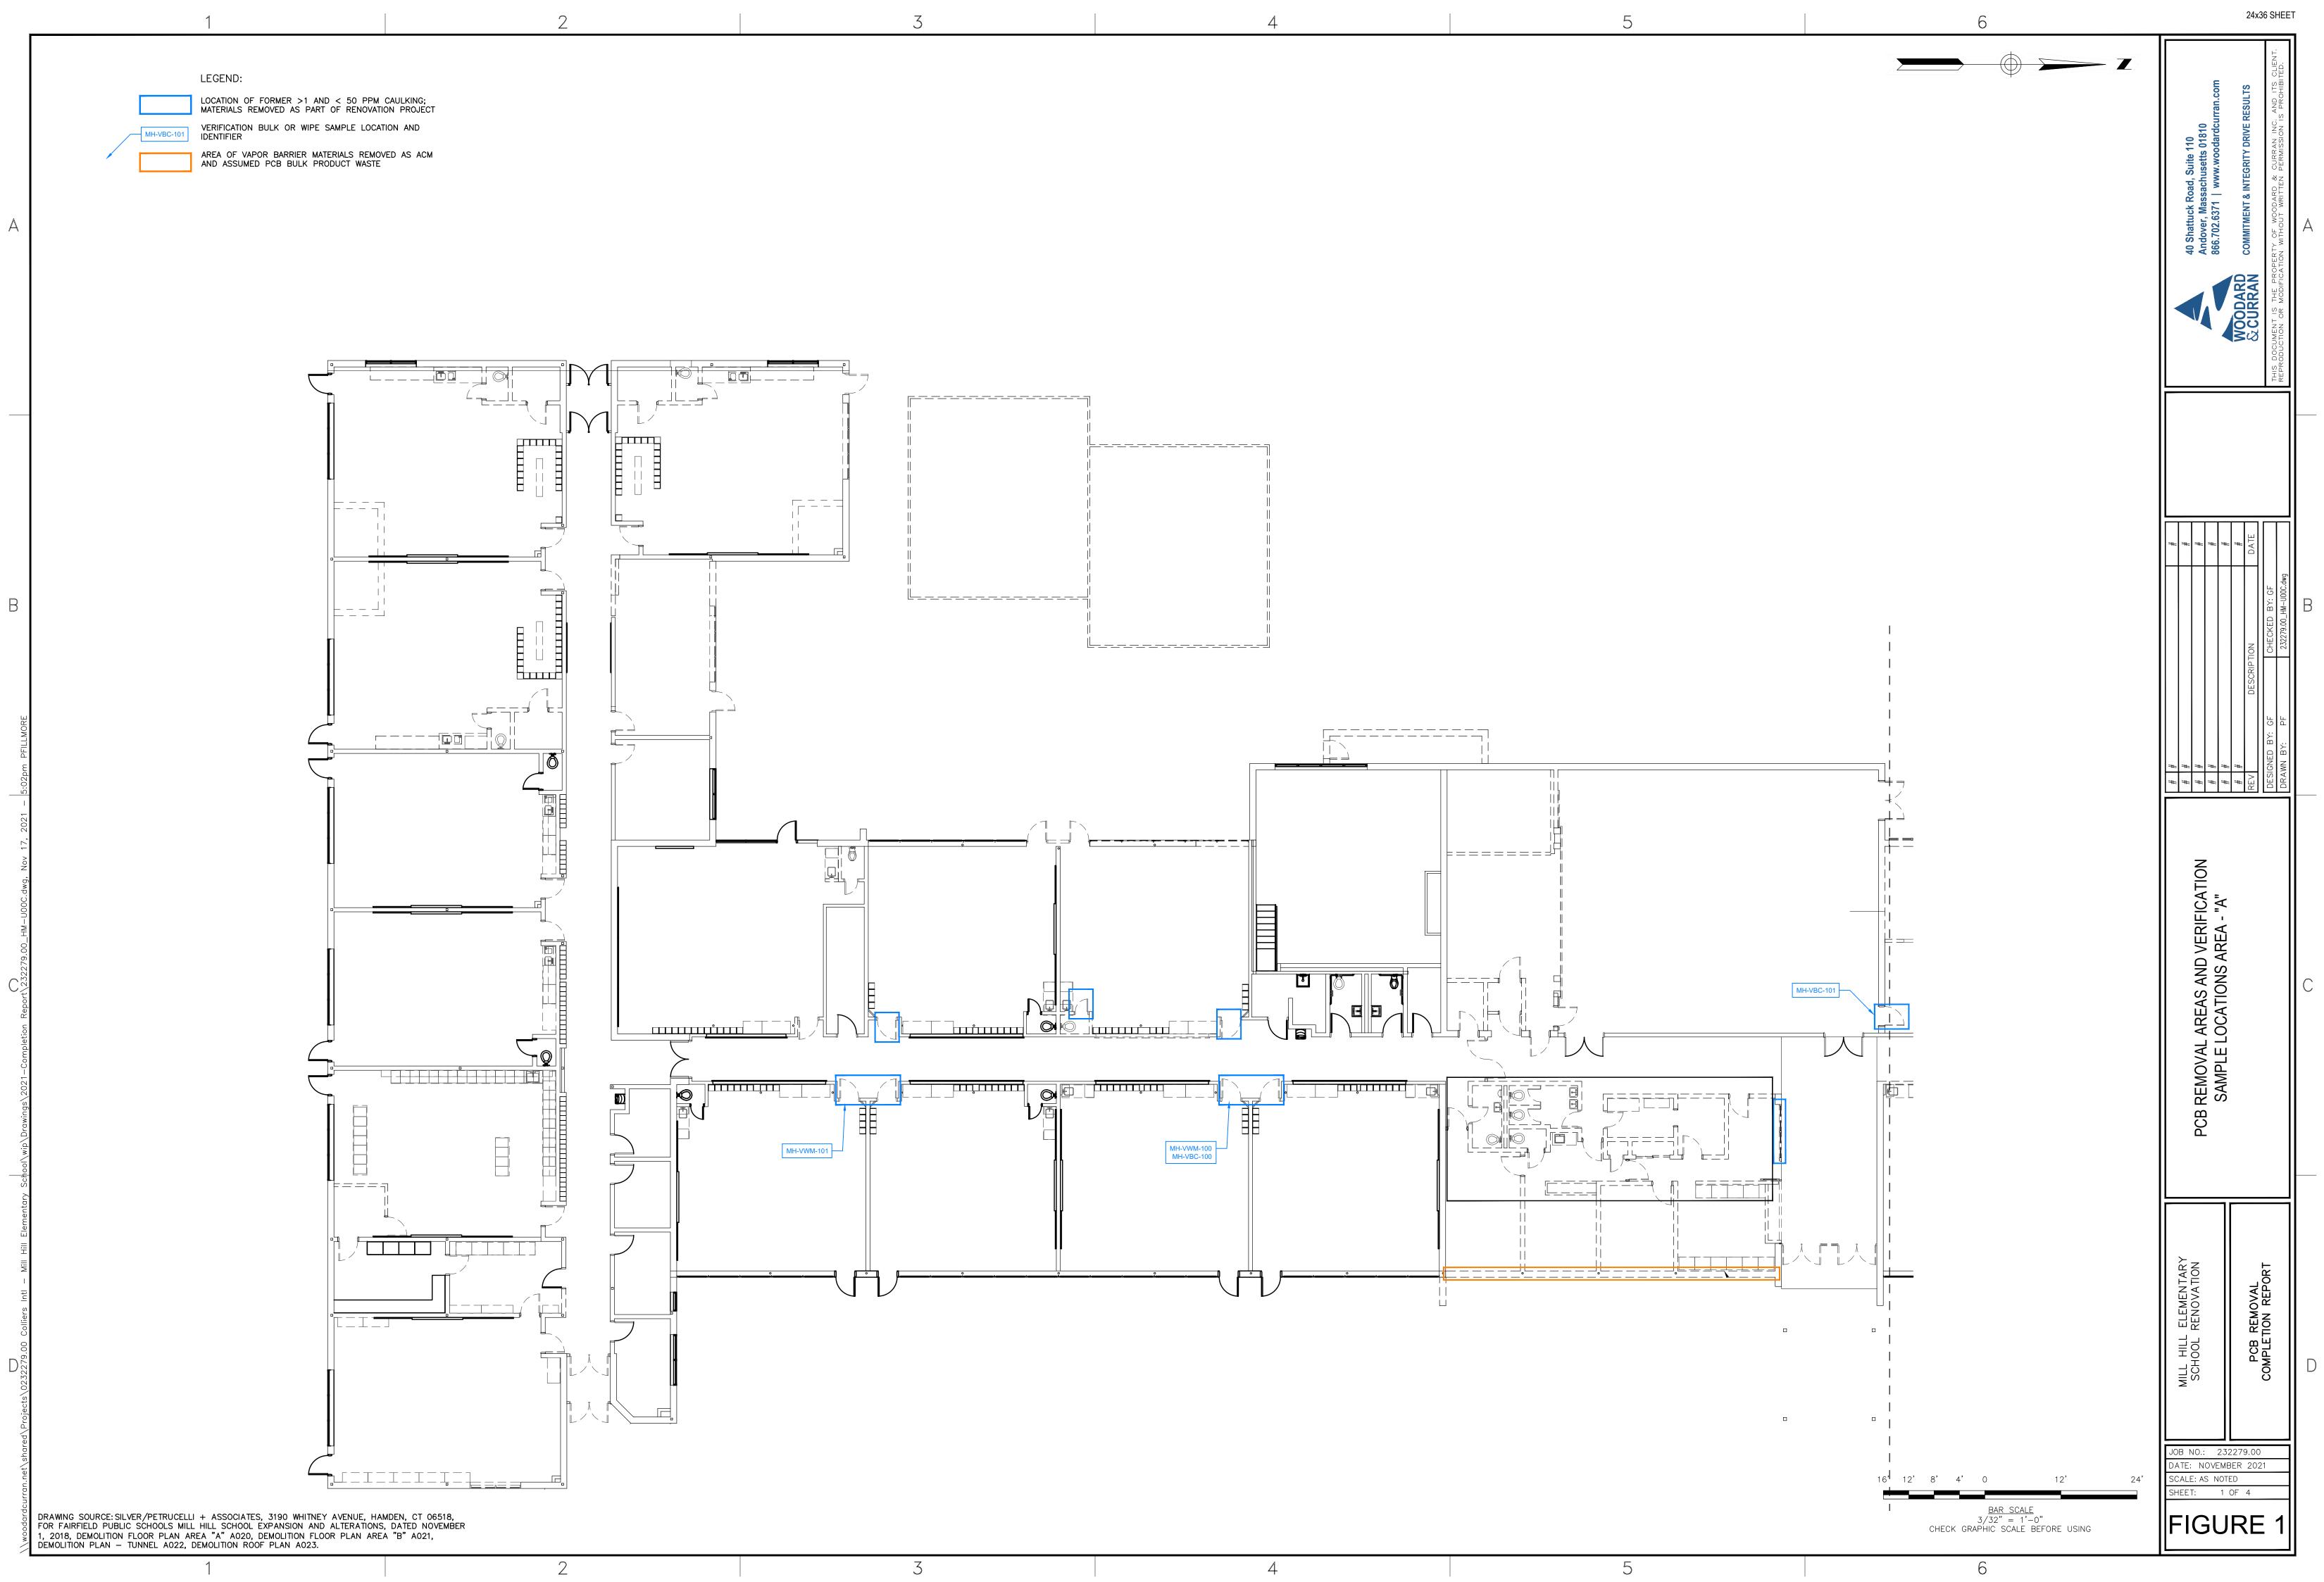

### PCB Removal

PCB removal/remediation activities were conducted in accordance with the PCB Management Plan submitted to the Connecticut Department of Energy and Environmental Protection (CTDEEP) on April 16, 2020, as modified based on the results of additional analytical sampling of suspect PCB-containing building materials conducted in 2021. Prior to work start, CTDEEP conducted a review of the plan and provided comments via email but did not provide approval. PCB removal activities were conducted in association with the following two categories of building materials:

< 50 parts per million (ppm) PCB Containing Building Materials – Materials identified as containing</li>
 < 50 ppm PCBs included the following: building perimeter windows and doors associated with the</li>
 1955 and 1978 construction areas, and interior partition doors and windows within the 1955 portions of the building. The removal activities have been summarized in the PCB Remediation
 Completion Report for > 1 and < 50 ppm Containing Building Materials which was submitted to the</li>
 CTDEEP on December 17, 2021, and is included as Attachment B.

 Assumed PCB Bulk Product Waste – Where disturbed as part of the renovation, vapor barrier material located on the face of CMU block walls behind the brick façade was managed for off-site disposal as an assumed PCB Bulk Product Waste in accordance with 40 CFR 761.62 (and an asbestos waste as indicated above).