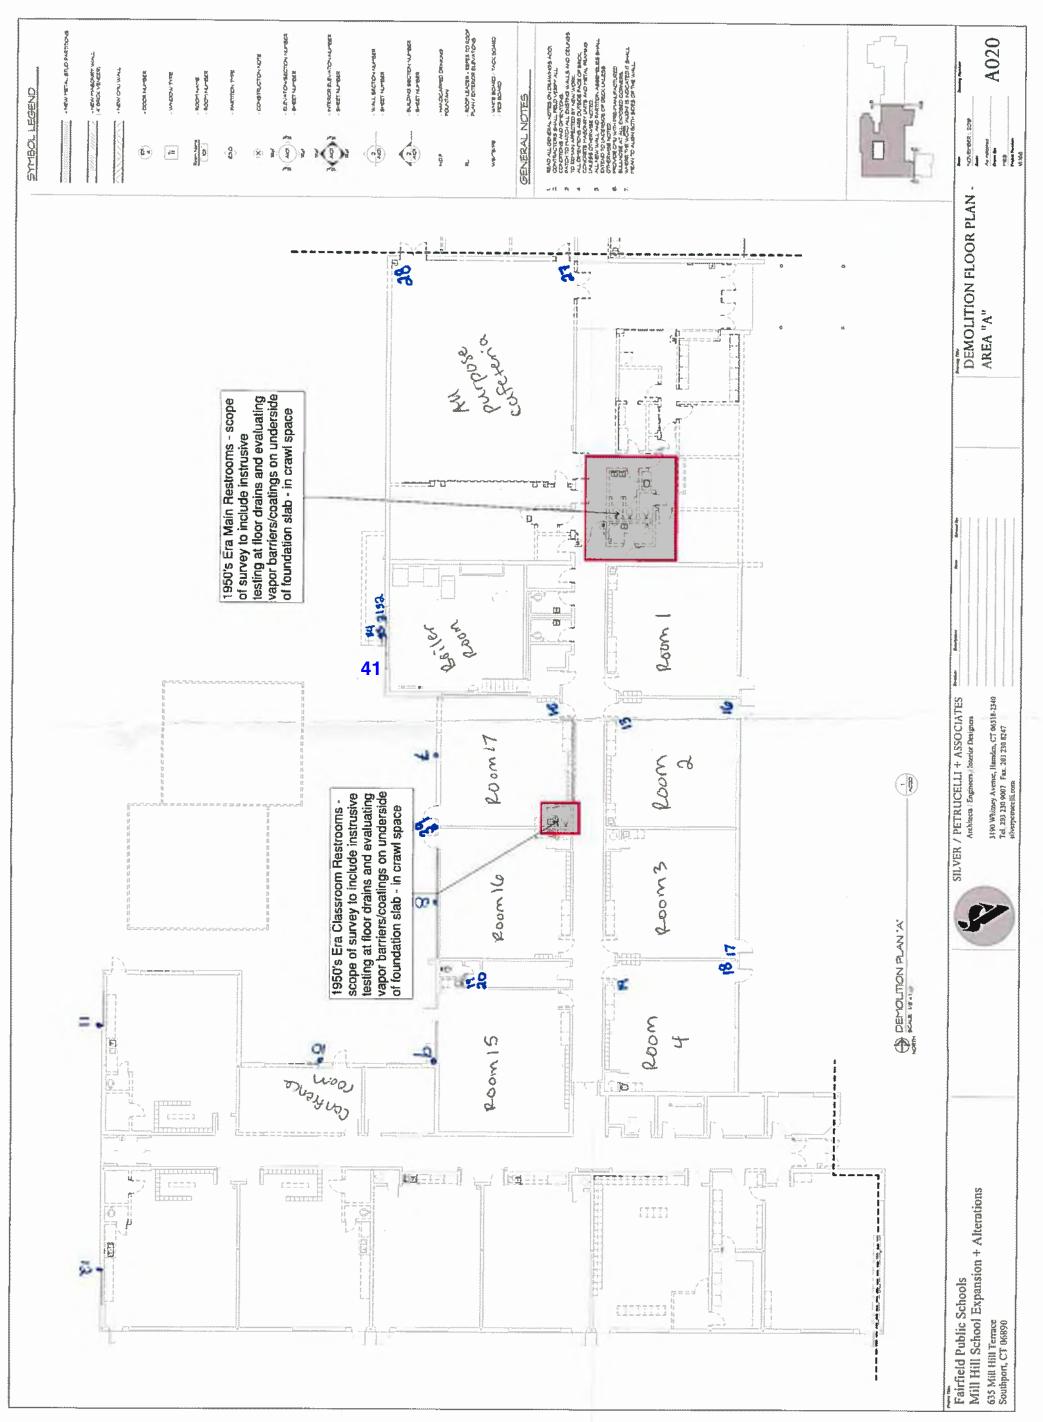

Re: Application for Approval of Alternative Work Practice at Mill Hill Elementary School, 635 Mill Hill Terrace, Fairfield, CT (demolition of 7 wall structures (**see attached drawings**) for future building connection points - exterior)

Except as noted in this letter, all other work practices specified in the *Standards for Asbestos Abatement* regulation are mandatory. This approval is specific for the removal of asbestos-containing waterproofing felt and associated mastic located behind the exterior brick façade (**7 locations denoted in the attached drawings**) during a selected wall demolition of the referenced facility.

### Scope of Work Summary for 2020

<u>Room 17 Bathroom</u> - Removal of approximately 10 linear feet of elbow pipe fitting insulation under negative pressure full containment.

<u>Room 17</u>- Removal of approximately 68 linear feet of window caulking under negative pressure full containment.

<u>Room 17</u>- Removal of approximately 32 square feet of 9" x 9" vinyl floor tile under negative pressure full containment.

<u>Area B- Exterior Excavation</u> - Removal of approximately 144 linear feet of transite sewer line using exterior work methods.

<u>Exterior</u> - Selected removal of brick exterior wall with asbestos containing waterproofing felt at new openings in exterior wall.

<u>Classroom 26</u> – Removal of approximately 42 square feet of vinyl floor tile and mastic, 5 linear feet of thermal system insulation and 37 linear feet of asbestos containing material window caulking under negative pressure full containment.

<u>Classroom 24</u> – Removal of approximately 42 square feet of vinyl floor tile and mastic, and 37 linear feet of window caulking under negative pressure full containment.

<u>Classroom 21</u> – Removal of approximately 42 square feet of vinyl floor tile and mastic, 6 square feet of glue dots, 37 linear feet of window caulking and 3 linear feet of pipe under negative pressure full containment.

<u>Classroom 25</u> - Removal of approximately 1 linear feet thermal system insulation, 42 square feet of vinyl floor tile and mastic, and 24 linear feet of window caulking under negative pressure full containment.

<u>Classroom 22</u> – Removal of approximately 42 square feet of vinyl floor tile and mastic, 37 linear feet of window caulking, and 5 linear feet of thermal system insulation under negative pressure full containment.

<u>Classroom 23</u> – Removal of approximately 42 square feet of vinyl floor tile and mastic, and 37 linear feet of window caulking under negative pressure full containment.

<u>Kitchen Office, Room 51</u> – Removal of approximately 117 square feet of vinyl floor tile and mastic under negative pressure full containment.

<u>Kitchen Office, Room 59</u> - Removal of approximately 6.5 square feet of vinyl floor tile and mastic. <u>Storage room</u> – Removal of approximately 39 square feet of vinyl floor tile under negative pressure full containment.

<u>Staff room</u> – Removal of approximately 250 linear feet of asbestos containing material removal from windows under negative pressure full containment.

<u>Boiler Room to Storage room G (Pipe Tunnel)</u> – Removal of approximately 2200 linear feet of thermal system insulation under negative pressure full containment.

<u>Gymnasian South Wall by Emergency Exit</u> – Remove of approximately 72 square feet of moisture barrier and black felt paper under negative pressure full containment.

<u>All Purpose room</u> – Removal of approximately 29 linear feet of thermal system insulation under negative pressure full containment.

• Interior wall – Removal of approximately 25 square feet of transite and 24 linear feet of thermal system insulation.

- Exterior wall Removal of approximately 40 linear feet of thermal system insulation and 30 square feet of transite.
- Wall above stage near ceiling Removal of approximately 150 square feet of transite panels.

<u>All Purpose room by stage</u> – Removal of approximately 6 linear feet of thermal system insulation under negative pressure full containment.

<u>Classroom 13</u> – Removal of approximately 24 linear feet of window caulking under negative pressure full containment.

<u>Classroom 19</u> – Removal of approximately 24 linear feet of window caulking under negative pressure full containment.

<u>Classroom 7</u> – Removal of approximately 24 linear feet of window caulking under negative pressure full containment.

<u>Classroom 17</u> - Removal of approximately 24 linear feet of window caulking under negative pressure full containment.

<u>Classroom 18</u> – Removal of approximately 24 linear feet of window caulking and 100 square feet of floor tile and mastic.

<u>Classroom 15 and 16</u> – Removal of approximately 24 linear feet of window caulking under negative pressure full containment.

<u>Classroom 20</u> – Removal of approximately 24 linear feet of window caulking under negative pressure full containment.

Boys and Girls Bathroom by Storage RF – Removal of approximately 126 linear feet of pipe insulation under negative pressure full containment.

<u>Exterior Wall outside Boiler Room</u> - Removal of approximately 7 square feet of asbestos containing material waterproofing paper in exterior wall under negative pressure full containment. <u>Bricks Above Drop Ceiling inside Room 15 and Hallway outside Room 15</u> - Removal of approximately 1 square foot of asbestos containing material moisture barrier under negative pressure full containment.

<u>Pipe Tunnel Leading from Boiler Room</u> - Removal of approximately 12 linear feet of Thermal System Insulation on pipe run under negative pressure full containment.

<u>Principal's Office</u> - Removal of approximately 1,500 square feet of 9"x9" vinyl floor tile under negative pressure full containment.

3

<u>Boiler Room Crawlspace Tunnels</u> - Removal of approximately 450 linear feet of asbestos containing material air cell pipe insulation under negative pressure full containment. (

<u>Room 1 Bathroom</u> - Removal of approximately 2 linear feet of asbestos containing material air cell pipe insulation under negative pressure full containment.

<u>Room 4 Bathroom</u> - Removal of approximately 4 linear feet of asbestos containing material air cell pipe insulation under negative pressure full containment.

<u>Book Room</u> - Removal of approximately 90 square feet of 9"x9" vinyl floor tile under negative pressure full containment.

<u>Room 3 Bathroom</u> - Removal of approximately 4 linear feet of asbestos containing material air cell pipe insulation under negative pressure full containment.

<u>Gymnasium West Wall Exterior</u> - Removal of approximately 2,960 square feet of asbestos containing material waterproofing paper in exterior wall.

<u>Room 16 Bathroom</u> - Removal of approximately 3 linear feet of asbestos containing material air cell pipe insulation under negative pressure full containment.

<u>Room 15 Bathroom</u> - Removal of approximately 3 linear feet of asbestos containing material air cell pipe insulation under negative pressure full containment.

<u>Room 4</u> - Removal of approximately 11 square feet of 9"x9" vinyl floor tile under negative pressure full containment.

<u>Room 3</u> - Removal of approximately 11 square feet of 9"x9" vinyl floor tile under negative pressure full containment.

<u>Room 16</u> - Removal of approximately 11 square feet of 9"x9" vinyl floor tile under negative pressure full containment.

<u>Room 15</u> - Removal of approximately 11 square feet of 9"x9" vinyl floor tile under negative pressure full containment.

<u>Principal's Office Exterior Wall</u> - Removal of approximately 300 square feet of asbestos containing material felt paper and mastic in exterior wall.

<u>Auditorium Exterior Wall</u> - Removal of approximately 100 square feet of asbestos containing material felt paper and mastic on brick in exterior wall.

<u>Room 1 and 2</u> - Removal of approximately 24 square feet of 9"x9" vinyl floor tile under negative pressure full containment.

<u>Column 1 Near Back Door Entrance</u> - Removal of approximately 39 square feet of mastic under negative pressure full containment.