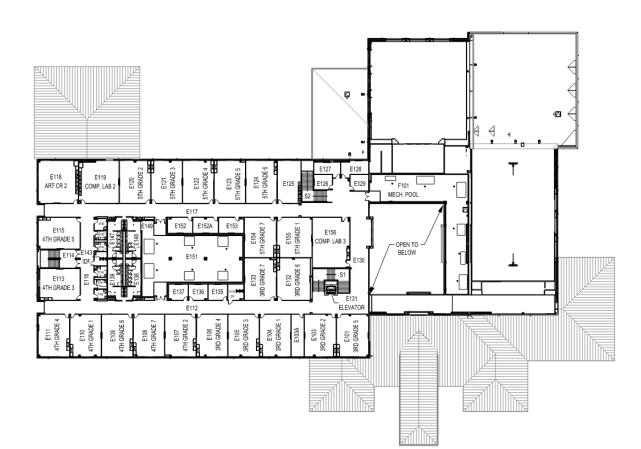

 Santa Fe ES – 2<sup>nd</sup> Floor Academic Wing

 Santa Fe ES – 2<sup>nd</sup> Floor Academic Corridor

| Phase Name                       | % Complete |
|----------------------------------|------------|
| MS Foundation                    | 100%       |
| MS Steel                         | 90%        |
| MS Second Floor Slab             | 100%       |
| MS Interior Wall<br>Construction | 40%        |
| MS Exterior Wall<br>Construction | 35%        |
| MS Roofing                       | 40%        |
| MS Interior Finishes             | 0%         |
| MS Ext.<br>Doors/Windows         | 15%        |
| MS Int.<br>Doors/Windows         | 0%         |