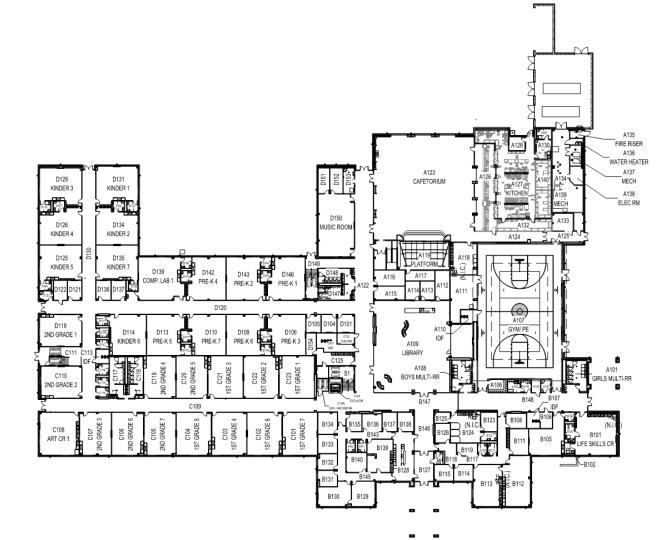

Huckabee MORE THAN ARCHITECTS

| Phase Name                       | % Complete |
|----------------------------------|------------|
| Site Grading                     | 95%        |
| Site Paving                      | 80%        |
| Site Utilities                   | 100%       |
| ES Foundation                    | 100%       |
| ES Steel                         | 100%       |
| ES Second Floor Slab             | 100%       |
| ES Interior Wall<br>Construction | 90%        |
| ES Exterior Wall<br>Construction | 95%        |
| ES Roofing                       | 50%        |
| ES Interior Finishes             | 0%         |
| ES Ext.<br>Doors/Windows         | 55%        |
| ES Int. Doors/Windows            | 0%         |

Lockwood, Andrews & Newnam, Inc.

Huckabee MORE THAN ARCHITECTS

| Phase Name                | % Complete    |
|---------------------------|---------------|
| ES Mechanical             | 55%           |
| ES Electrical             | 50%           |
| ES Plumbing               | 60%           |
| ES Technology             | 50%           |
| ES Overall<br>Progress    | 55%           |
| Substantial<br>Completion | ES6: May 2022 |