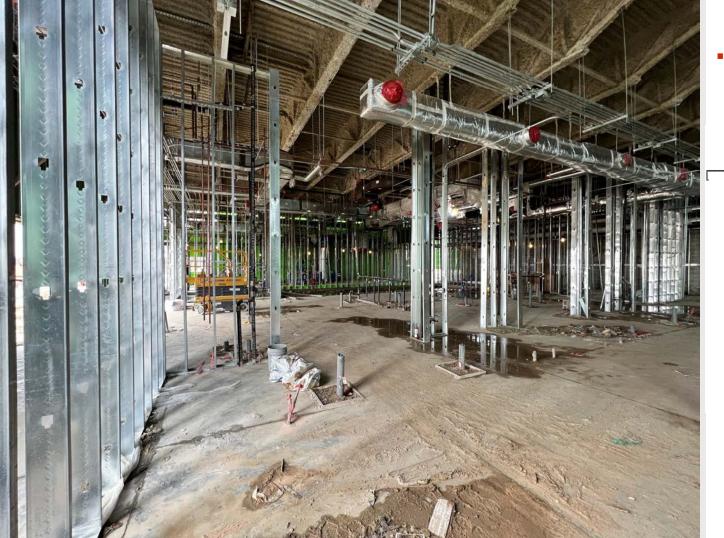

Santa Fe ES
Western Exterior

 Santa Fe ES Southern Exterior

 Santa Fe ES Life Skills

Santa Fe ES Cafetorium Stage

 Santa Fe ES Library

 Santa Fe ES Academic Corridor

 Santa Fe ES Group Restroom

 Santa Fe ES - 2<sup>nd</sup> Floor Mechanical Room

 Santa Fe ES – 2<sup>nd</sup> Floor Academic Wing

 Santa Fe ES – 2<sup>nd</sup> Floor Academic Corridor

| Phase Name                       | % Complete |
|----------------------------------|------------|
| MS Foundation                    | 100%       |
| MS Steel                         | 90%        |
| MS Second Floor Slab             | 100%       |
| MS Interior Wall<br>Construction | 40%        |
| MS Exterior Wall<br>Construction | 35%        |
| MS Roofing                       | 40%        |
| MS Interior Finishes             | 0%         |
| MS Ext.<br>Doors/Windows         | 15%        |
| MS Int.<br>Doors/Windows         | 0%         |