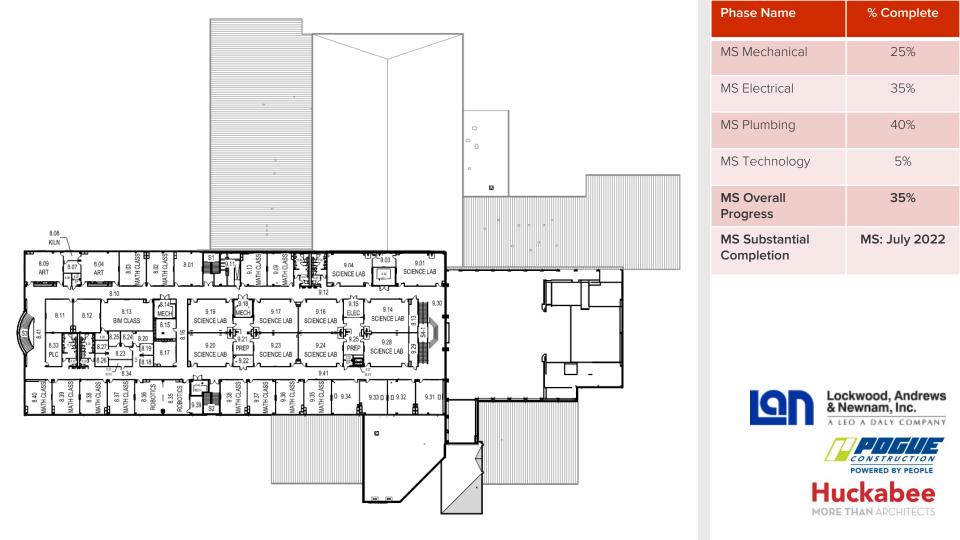

 Santa Fe ES – 2<sup>nd</sup> Floor Academic Wing

 Santa Fe ES – 2<sup>nd</sup> Floor Academic Corridor

| Phase Name                       | % Complete |
|----------------------------------|------------|
| MS Foundation                    | 100%       |
| MS Steel                         | 90%        |
| MS Second Floor Slab             | 100%       |
| MS Interior Wall<br>Construction | 40%        |
| MS Exterior Wall<br>Construction | 35%        |
| MS Roofing                       | 40%        |
| MS Interior Finishes             | 0%         |
| MS Ext.<br>Doors/Windows         | 15%        |
| MS Int.<br>Doors/Windows         | 0%         |