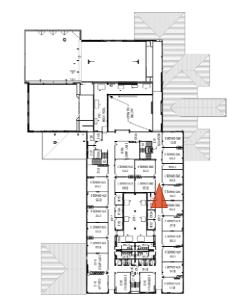

 Santa Fe ES – 2<sup>nd</sup> Floor Academic Wing

 Santa Fe ES – 2<sup>nd</sup> Floor Academic Corridor

| Phase Name                       | % Complete |
|----------------------------------|------------|
| MS Foundation                    | 100%       |
| MS Steel                         | 90%        |
| MS Second Floor Slab             | 100%       |
| MS Interior Wall<br>Construction | 40%        |
| MS Exterior Wall<br>Construction | 35%        |
| MS Roofing                       | 40%        |
| MS Interior Finishes             | 0%         |
| MS Ext.<br>Doors/Windows         | 15%        |
| MS Int.<br>Doors/Windows         | 0%         |