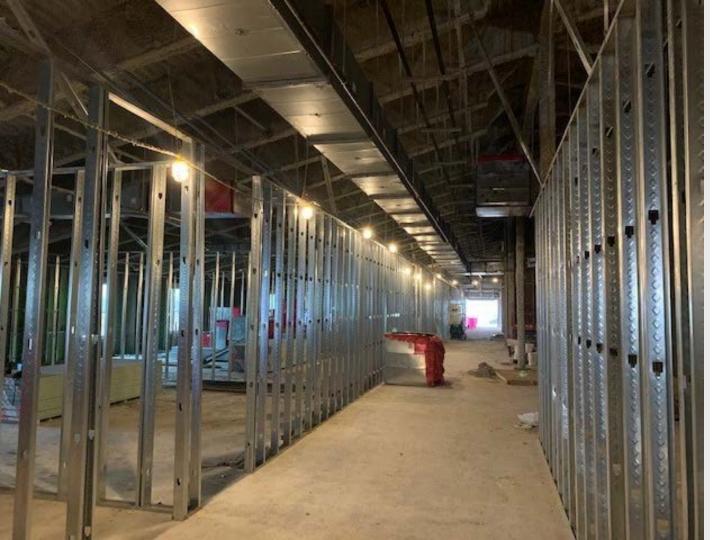

Santa Fe ES
Western Exterior

 Santa Fe ES Southern Exterior

 Santa Fe ES Life Skills

Santa Fe ES Cafetorium Stage

 Santa Fe ES Library

 Santa Fe ES Academic Corridor

 Santa Fe ES Group Restroom

 Santa Fe ES - 2<sup>nd</sup> Floor Mechanical Room

 Santa Fe ES – 2<sup>nd</sup> Floor Academic Wing

 Santa Fe ES – 2<sup>nd</sup> Floor Academic Corridor

| Phase Name                       | % Complete |
|----------------------------------|------------|
| MS Foundation                    | 100%       |
| MS Steel                         | 90%        |
| MS Second Floor Slab             | 100%       |
| MS Interior Wall<br>Construction | 40%        |
| MS Exterior Wall<br>Construction | 35%        |
| MS Roofing                       | 40%        |
| MS Interior Finishes             | 0%         |
| MS Ext.<br>Doors/Windows         | 15%        |
| MS Int.<br>Doors/Windows         | 0%         |