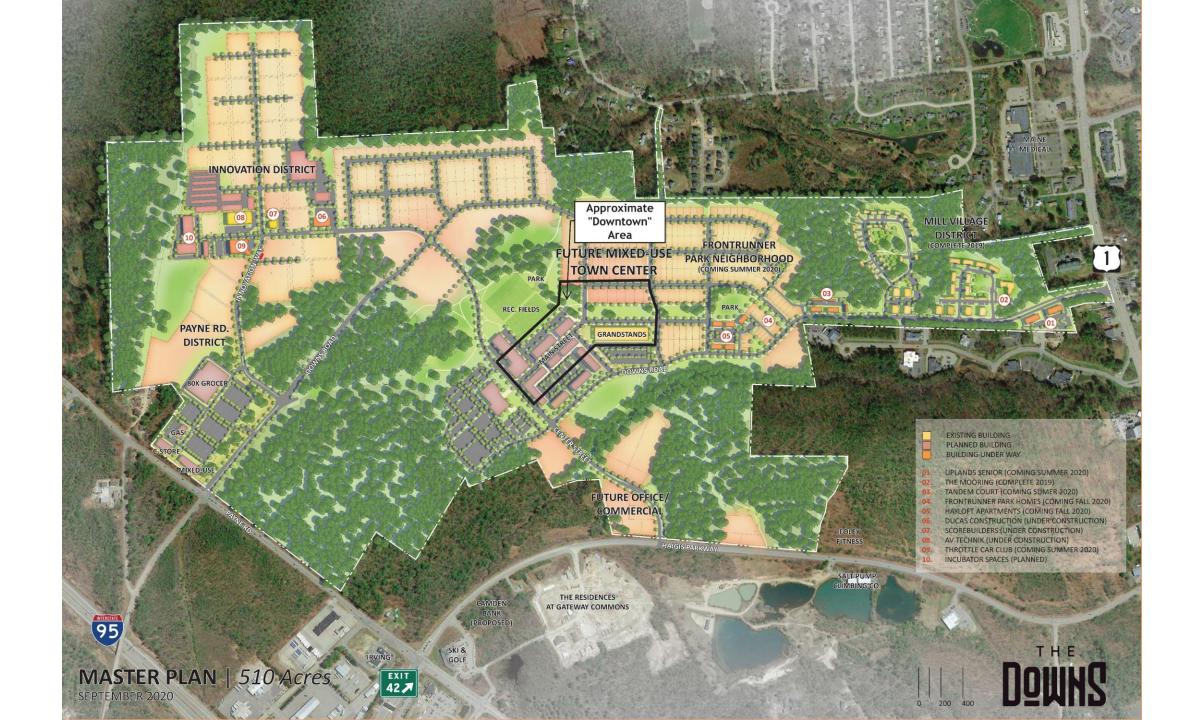

# Downs Overview & Development Status

#### RESIDENTIAL: LIVE

"Surban" Community

#### Mill Village - Blend of Housing

Single family
Duplexes
Garden Condos
Apartments
Assisted & Memory Care
30 Units
16 Units
32 Units
48 Units
12 Beds

• Independent 55+ 39 Units (38 Future)

• 52 Units (38 Future) of These = Affordable

1st Phase of Town Ctr Residential - underway

### INNOVATION DISTRICT: WORK

- Business & Employment Hub for Light Industry, Manufacturing, Office & Services
- Up to 54 Lots on 80 Acres
- Pre-Permitted, Shovel-Ready
- 50 Acres of Open Space, Trails & Sidewalks

In High Demand (25 out of 54 Lots Sold/Under

Contract)