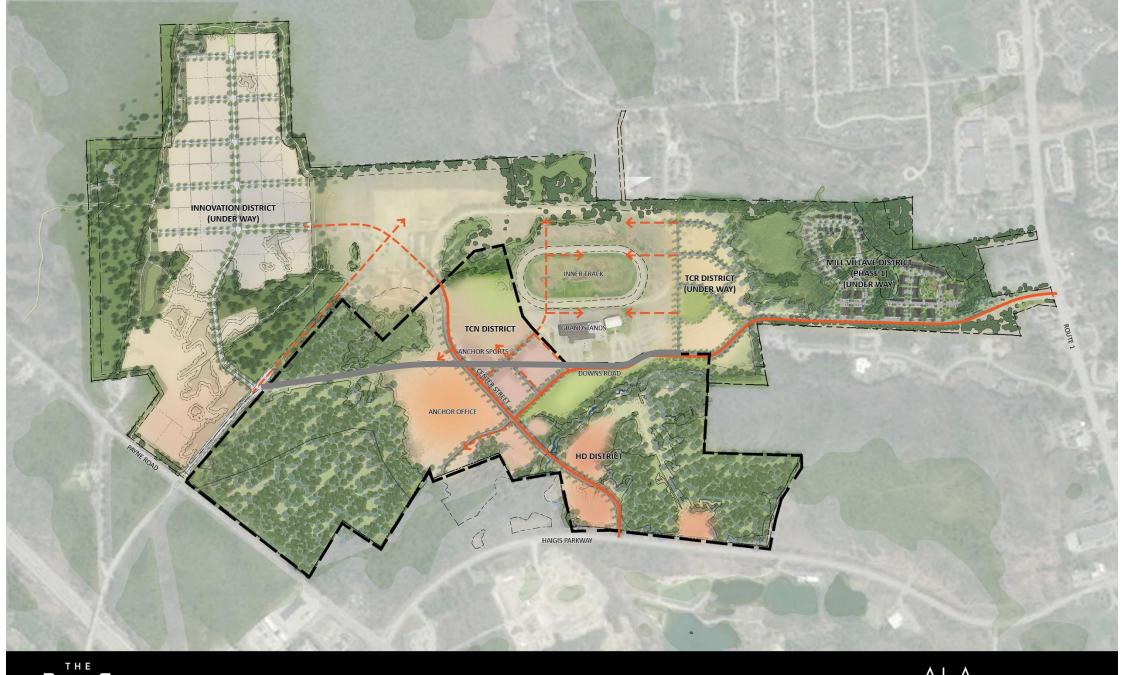

# Downs Overview & Development Status

#### Mill Village - Blend of Housing

Single family
Duplexes
Garden Condos
Apartments
Assisted & Memory Care
30 Units
16 Units
32 Units
48 Units
12 Beds

• Independent 55+ 39 Units (38 Future)

• 52 Units (38 Future) of These = Affordable

### INNOVATION DISTRICT: WORK

- Business & Employment Hub for Light Industry, Manufacturing, Office & Services
- Up to 54 Lots on 80 Acres
- Pre-Permitted, Shovel-Ready
- 50 Acres of Open Space, Trails & Sidewalks

### TOWN CENTER: