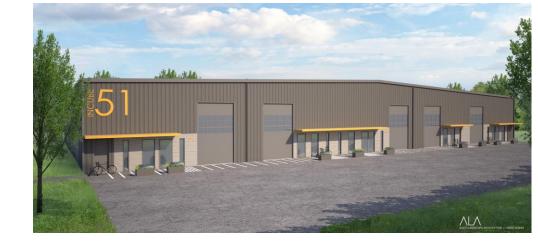

### INNOVATION DISTRICT: WORK

- Business & Employment Hub for Light Industry, Manufacturing, Office & Services
- Up to 54 Lots on 80 Acres
- Pre-Permitted, Shovel-Ready
- 50 Acres of Open Space, Trails & Sidewalks

In High Demand (25 out of 54 Lots Sold/Under

Contract)