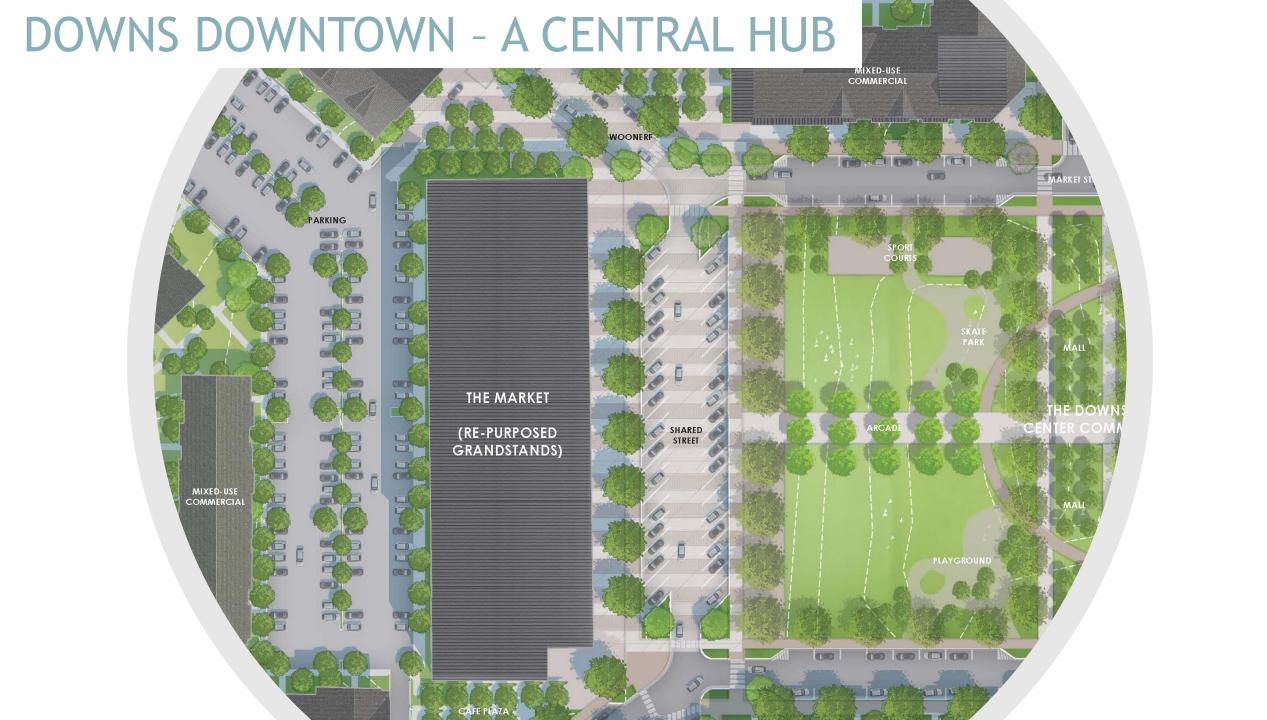

Units (38 Future) of These = Affordable

1st Phase of Town Ctr Residential - underway











### INNOVATION DISTRICT: WORK



- Business & Employment Hub for Light Industry, Manufacturing, Office & Services
- Up to 54 Lots on 80 Acres
- Pre-Permitted, Shovel-Ready
- 50 Acres of Open Space, Trails & Sidewalks

In High Demand (25 out of 54 Lots Sold/Under

Contract)



# Town Center North Design & Approvals

### TOWN CENTER:



















# Town Center / Downtown Key Elements

#### KEY ELEMENTS FOR A SUCCESSFUL DOWNTOWN

The Elements We Seek To Collaborate & Partner On

- A Mix of Uses
- Compact, Urban Design
- Main Street and/or Central Square with Public Space
- Pedestrian Focused Design
- Adaptable to Use & Market
- **Demand**
- A Sense of Place
- Draw & Vitality

















## The Grandstand

# VIEW AT ENTRY

### THE GRAND-STAND





G BIRDSEYE VIEW OF TOWN SQUARE SIDE



# POTENTIAL AREAS OF COMMITTEE FOCUS & COLLABORATION

- Public Space Design, Programing & Amenities
- Main Street Design, Amenities & Operational Elements
- Parking Design, Regulations & Allowances
- Civic Buildings & Destinations
- The Grandstand
- Marketing, Recruitment & Advocacy
- Brainstorming & Collaboration













# Question/Answer/ Discussion