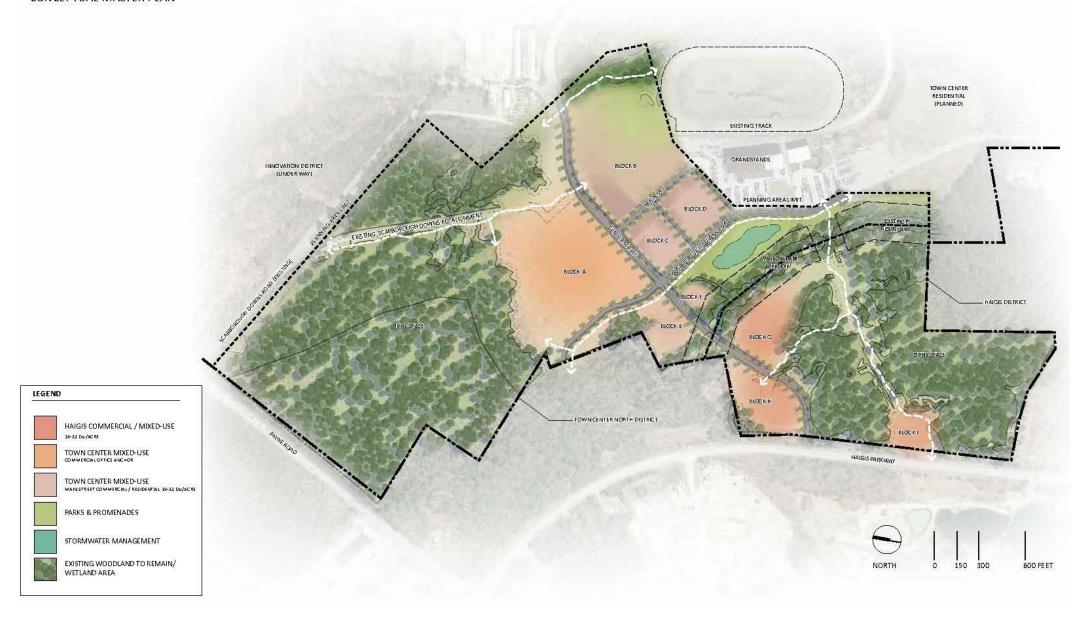

nter / Downtown Key Elements
- Grandstand
- Questions/Answers/Discussion

# Downs Overview & Development Status



#### RESIDENTIAL: LIVE

"Surban" Community

#### Mill Village - Blend of Housing

Single family
Duplexes
Garden Condos
Apartments
Assisted & Memory Care
30 Units
16 Units
32 Units
48 Units
12 Beds

• Independent 55+ 39 Units (38 Future)

• 52 Units (38 Future) of These = Affordable

1st Phase of Town Ctr Residential - underway











### INNOVATION DISTRICT: WORK



- Business & Employment Hub for Light Industry, Manufacturing, Office & Services
- Up to 54 Lots on 80 Acres
- Pre-Permitted, Shovel-Ready
- 50 Acres of Open Space, Trails & Sidewalks

In High Demand (25 out of 54 Lots Sold/Under

Contract)



# Town Center North Design & Approvals

### TOWN CENTER:



















# Town Center / Downtown Key Elements

#### KEY ELEMENTS FOR A SUCCESSFUL DOWNTOWN

The Elements We Seek To Collaborate & Partner On

- A Mix of Uses
- Compact, Urban Design
- Main Street and/or Central Square with Public Space
- Pedestrian Focused Design
- Adaptable to Use & Market
- **Demand**
- A Sense of Place
- Draw & Vitality

















## The Grandstand

# VIEW AT ENTRY

### THE GRAND-STAND





G BIRDSEYE VIEW OF TOWN SQUARE SIDE



# POTENTIAL AREAS OF COMMITTEE FOCUS & COLLABORATION

- Public Space Design, Programing & Amenities
- Main Street Design, Amenities & Operational Elements
- Parking Design, Regulations & Allowances
- Civic Buildings & Destinations
- The Grandstand
- Marketing, Recruitment & Advocacy
- Brainstorming & Collaboration













# Question/A