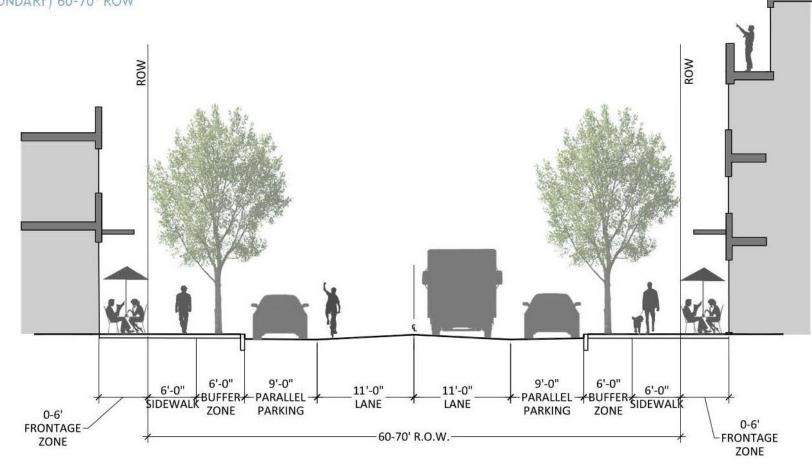

# Town Center / Downtown Key Elements

#### KEY ELEMENTS FOR A SUCCESSFUL DOWNTOWN

The Elements We Seek To Collaborate & Partner On

- A Mix of Uses
- Compact, Urban Design
- Main Street and/or Central Square with Public Space
- Pedestrian Focused Design
- Adaptable to Use & Market
- **Demand**
- A Sense of Place
- Draw & Vitality