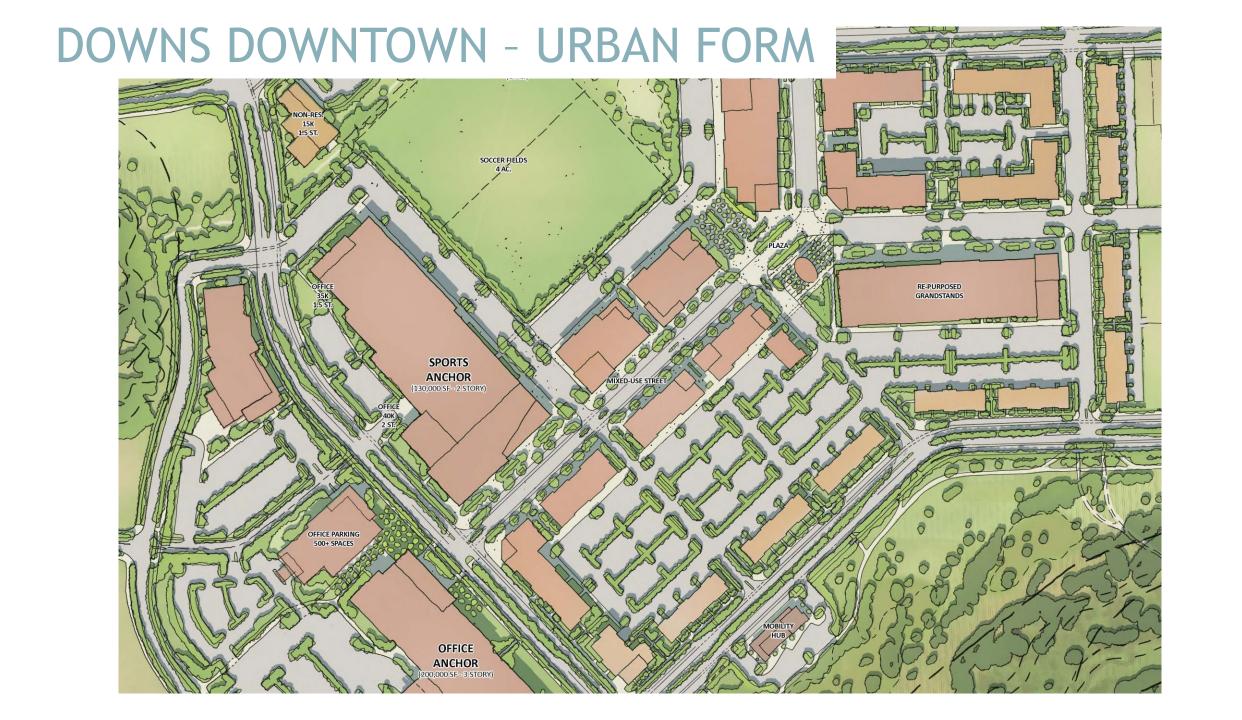

# Town Center / Downtown Key Elements

#### KEY ELEMENTS FOR A SUCCESSFUL DOWNTOWN

The Elements We Seek To Collaborate & Partner On

- A Mix of Uses
- Compact, Urban Design
- Main Street and/or Central Square with Public Space
- Pedestrian Focused Design
- Adaptable to Use & Market
- **Demand**
- A Sense of Place
- Draw & Vitality