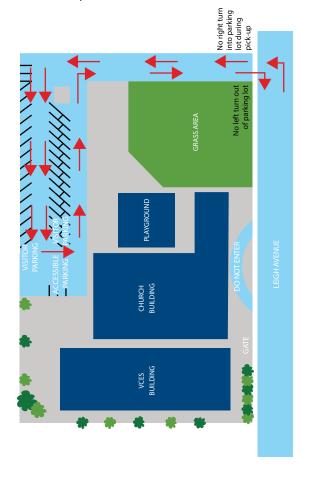

# Valley Christian Schools - Campus Maps

Violators will be cited!

# **Leigh Campus - Elementary** 1450 Leigh Avenue San Jose, CA 95125