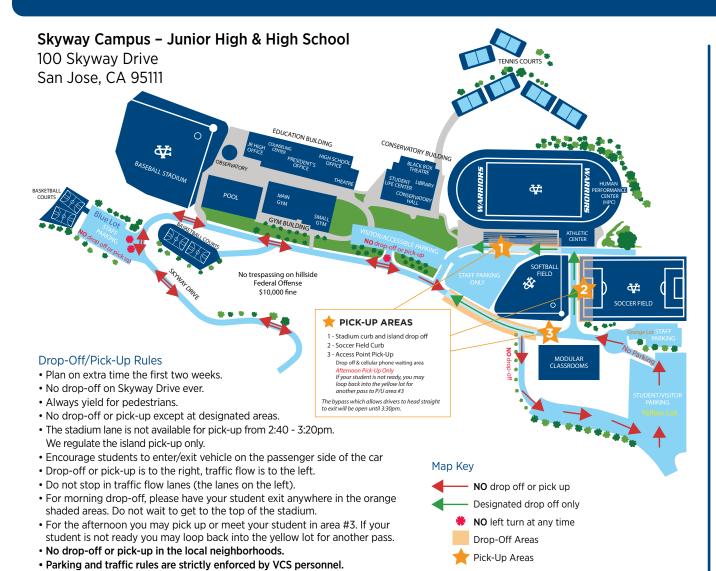

|
| Transportation/Busing                |              |
| Security (24-Hour)                   | 408.639.6865 |
| Skyway Library                       | 408.513.2426 |
| Student Learning Commons             |              |
|                                      |              |

#### Report Absences Via Email:

Elementary: elattendance@vcs.net Junior High: jhattendance@vcs.net High School: vchsattendance@vcs.net

#### Connect to VCS Wifi

Parents can access the VCS wifi from both the Skyway and Leigh campuses. Simply connect to the VCS Guest network with the following credentials:

Username: guest Password: gowarriors

Buy Warrior Wear: warriorwear.net

24/7 Emergency Notification Hotline: 888.513.5131



# Valley Christian Schools - Campus Maps

Violators will be cited!





# **Leigh Campus - Elementary** 1450 Leigh Avenue San Jose, CA 95125