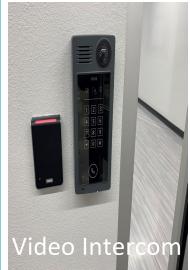

#### Safety and Security

- **Access Controls/Card Readers**
- Video Intercom
- **New Camera System**
- Intrusion Alarm
- Lockdown Button
- Fire Alarm System Upgrade

### Safety and Security

- **Access Controls/Card Readers**
- **Video Intercom** 0
- **New Camera System**
- **Intrusion Alarm**
- **Lockdown Button** 0
- **Fire Alarm System Upgrade**

## Safety and Security

- Access Control
  - Video Intercom
  - Card Readers
  - o New Camera System
  - o Intrusion Alarm
- Fire Alarm System Upgrades
- New Security Vestibule

Cfb CARROLLTON-FARMERS BRANCH ISD