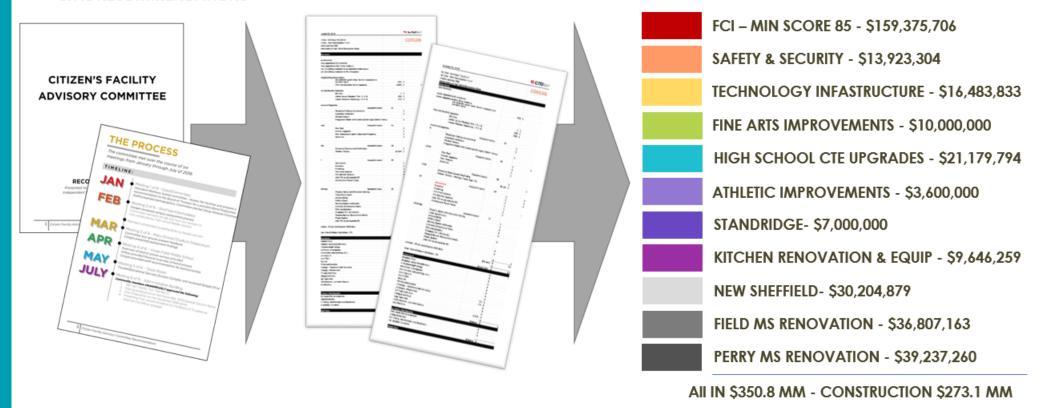

a Arts/Photography
- Welding













- Cosmetology
- O Agriculture Sciences
- O BioMed Academy
- O Auto Body/Collision
- O Media Arts/Photography
- O Welding













- Cosmetology
- O Agriculture Sciences
- O BioMed Academy
- O Auto Body/Collision
- O Media Arts/Photography
- Welding













- O Cosmetology
- O Agriculture Sciences
- O BioMed Academy
- O Auto Body/Collision
- O Media Arts/Photography
- O Welding











## Safety and Security

- Access Control
  - Video Intercom
  - Card Readers
  - o New Camera System
  - o Intrusion Alarm
- Fire Alarm System Upgrades
- New Security Vestibule















Cfb CARROLLTON-FARMERS BRANCH ISD

BONDUPDATES



### Technology

- Cabling
- Public Announcement System
- o Bells
- o Clocks













#### CFAC RECOMMENDATIONS



PROMISES MADE PROMISES

#### ALL CFBISD SCHOOLS \$189.7m



Bring all CFBISD facilities to a minimum assessment score of 85\*



| Building Element                          | Type/Material        | Prior Condition | Curernt Condition | n Prior Description                              | Prior Comments                             | 2020 Reno Comments                    |
|-------------------------------------------|----------------------|-----------------|-------------------|--------------------------------------------------|--------------------------------------------|---------------------------------------|
| On-Site Utilities & Drainage              |                      |                 |                   |                                                  |