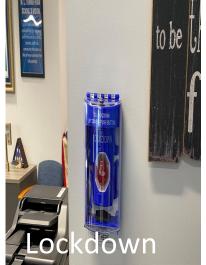

#### Safety and Security

- **Access Controls/Card Readers**
- Video Intercom
- **New Camera System**
- Intrusion Alarm
- Lockdown Button
- Fire Alarm System Upgrade

### Safety and Security

- **Access Controls/Card Readers**
- **Video Intercom** 0
- **New Camera System**
- **Intrusion Alarm**
- **Lockdown Button** 0
- **Fire Alarm System Upgrade**