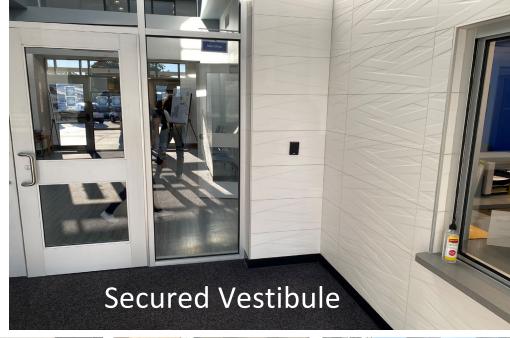

## Safety and Security

- Access Control
  - Video Intercom
  - Card Readers
  - o New Camera System
  - o Intrusion Alarm
- Fire Alarm System Upgrades
- New Security Vestibule

Cfb CARROLLTON-FARMERS BRANCH ISD