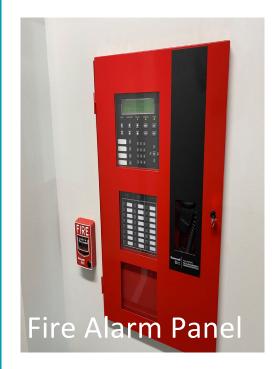

#### Safety and Security

- **Access Controls/Card Readers**
- Video Intercom
- **New Camera System**
- Intrusion Alarm
- Lockdown Button
- Fire Alarm System Upgrade

### Safety and Security

- **Access Controls/Card Readers**
- **Video Intercom** 0
- **New Camera System**
- **Intrusion Alarm**
- **Lockdown Button** 0
- **Fire Alarm System Upgrade**

Interior

ALL CFBISD SCHOOLS \$189.7m

Bring all CFBISD facilities to a minimum assessment score of 85\*

| Turner HS                                |                                                                                                                                  | AGE: 57 YEARS 414,288 S                                                                           | SF .        |         |
|------------------------------------------|----------------------------------------------------------------------------------------------------------------------------------|---------------------------------------------------------------------------------------------------|-------------|---------|
|                                          | DE AODINE IO                                                                                                                     | DE GODINE I                                                                                       |             |         |
| OPERATIONAL, SYSTEMS & CODE DEFICIENCIES | DESCRIPTION                                                                                                                      | DESCRIPTION                                                                                       | PRIOR GRADE | CURRENT |
| HVAC                                     | Assessed Scope Task: Replace York and Lennox DX packaged units                                                                   | Performed Scope                                                                                   |             |         |
|                                          | installed in 1993. Remove dedicated outdoor air units associated with these units.                                               | Scope performed                                                                                   |             |         |
|                                          | Task: Replace Trane DX packaged units installed in 2000. Remove dedicated outdoor air units associated with these units.         | Scope performed                                                                                   | 67          | 95      |
|                                          | Task: Replace Lennox DX packaged units installed in 2006. Remove dedicated outdoor air units associated with these units.        | Scope performed                                                                                   |             |         |
| EMCS                                     | Task: Replace CSI, Alerton, and other controls installed with 1993-2006 systems; cost included in replacement of HVAC equipment. | Scope performed                                                                                   | 88          | 95      |
| PLUMBING                                 | Task: Replace Lochinvar 100-gallon natural gas water<br>heater installed in 2006.                                                | Scope performed                                                                                   |             |         |
|                                          | Task: Replace State 50-gallon natural gas water heater installed in 2004.                                                        | Already replaced, not in scope                                                                    | 90          | 90      |
|                                          | Task: Provide new electric water coolers with bottle fillers.  Task: Replace and repipe existing grease trap.                    | Provided in renovated areas  Not in scope                                                         |             |         |
|                                          |                                                                                                                                  |                                                                                                   |             |         |
| ELECTRICAL SYSTEM                        | Task: Replace Federal Pacific electrical distribution equipment.                                                                 | Scope performed                                                                                   | 90          | 99      |
| INTERIOR LIGHTING                        | Task: Provide tunable lighting for special education classrooms.                                                                 | Not in scope                                                                                      |             |         |
|                                          | Task: Replace existing fluorescent fixtures with<br>mechanical ballast.                                                          | Some areas still remain, not part of renovation.                                                  | 75          | 85      |
| EXTERIOR LIGHTING                        | Task: Replace all existing exterior wall packs with LED fixtures                                                                 | Scope performed at select<br>locations. Not all fixtures replaced<br>due to early budget concerns | 75          | 95      |
|                                          | Task: Renovate all exterior parking lot lighting to LED.                                                                         | Scope performed                                                                                   |             | [       |
| FIRE ALARM SYSTEMS                       | Task: Replace fire alarm system.                                                                                                 | Scope performed                                                                                   | 70          | 99      |
| FIRE PROTECTION SYSTEM                   | Task:                                                                                                                            |                                                                                                   |             |         |
| OTHER                                    | Task: Replace Sound Systems                                                                                                      |                                                                                                   |             |         |
| TOTALS                                   |                                                                                                                                  |                                                                                                   | 79          | 94      |
|                                          |                                                                                                                                  |                                                                                                   |             | •       |