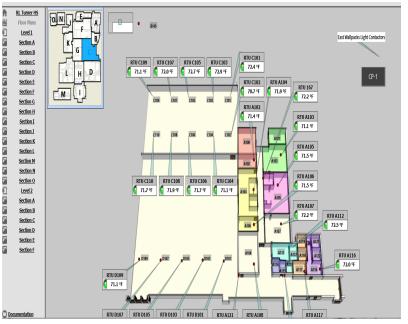

Technology

ALL CFBISD SCHOOLS \$189.7m

Bring all CFBISD facilities to a minimum assessment score of 85\*

R.L. Turner HS Assessment

Site: 77

Exterior: 74

Interior: 76

MEP: 79

Technology: 75

Score: 76

PROMISES MADE PROMISES

After Bond Improvements

Site: 84

Exterior: 79

Interior: 80

MEP: 94

Technology: 95

Score: 86