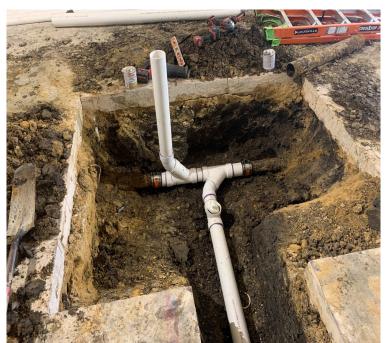

#### ALL CFBISD SCHOOLS \$189.7m

Bring all CFBISD facilities to a minimum assessment score of 85\*

| Building Element                          | Type/Material        | Prior Condition | Curernt Condition | n Prior Description                              | Prior Comments                             | 2020 Reno Comments                    |
|-------------------------------------------|----------------------|-----------------|-------------------|--------------------------------------------------|--------------------------------------------|---------------------------------------|
| On-Site Utilities & Drainage              |                      |                 |                   |                                                  |                                            |                                       |
| Site Drainage / Erosion Control           | F                    | Fair            | Fair              | Minor signs of erosion & ponding water.          |                                            |                                       |
| Site Lighting - Parking Lots              |                      | Fair            | Good              |                                                  |                                            | replaced with new LED fixtures        |
| Exterior Concrete Pads & Pavement-Around  | building, mechanical | Fair            | Fair              |                                                  |                                            | replaced some areas with new concrete |
| Fire Hydrants / Utility Vaults / Misc.    |                      | Fair            | Fair              |                                                  |                                            | replaced fire vault on southside      |
| Grease Trap                               |                      | Fair            | Fair              |                                                  |                                            |                                       |
| Site Parking & Drives                     |                      |                 |                   |                                                  |                                            | •                                     |
|                                           | Г                    |                 |                   | Minor to Moderate cracking visible, joint        |                                            |                                       |
| Pavement - Roads / Drives / Parking Areas |                      |                 | Fair              | sealer showing minor signs of wear. Little to    | Generally better on east side              | Generally better on east side         |
|                                           |                      |                 |                   | Minor to Moderate cracking visible, joint        |                                            |                                       |
|                                           |                      | Fair            | Fair              | sealer showing minor signs of wear. Little to    |                                            |                                       |
| Fire Lanes                                |                      |                 | 1-311             | no heaving. Striping in fair condition.          |                                            |                                       |
| r ire Lanes                               |                      |                 |                   | Minor to moderate signs of age and               |                                            | +                                     |
|                                           |                      |                 | Good              |                                                  |                                            |                                       |
|                                           |                      |                 | Good              | deterioration but still visible. Handicapped     |                                            |                                       |
| Striping - Parking lot and fire lane      |                      |                 |                   | spaces incorrectly marked or striped.            |                                            | restriped parking lots and fire lanes |
|                                           |                      | Fair            | Fair              | Minor to moderate signs of age and               |                                            | 1                                     |
| Curbs                                     |                      |                 |                   | deterioration, no major damage.                  |                                            | 1                                     |
| Site Lighting                             |                      |                 |                   |                                                  |                                            |                                       |
|                                           |                      | Good            | Good              | All fixtures are working properly and have no    |                                            | 1                                     |
| Site Lighting                             |                      |                 |                   | visible damage. Lighting is appropriate for      |                                            |                                       |
| Site Security                             |                      |                 |                   |                                                  |                                            |                                       |
| Security Cameras H                        | low many cameras?    |                 |                   |                                                  |                                            |                                       |
|                                           |                      | Good            | Good              | No damage to material and poles, gates are       |                                            |                                       |
| Chain Link Fencing / Gates                |                      | 2004            | 2004              | working properly.                                |                                            |                                       |
| Misc. Stuctures                           |                      |                 |                   |                                                  |                                            |                                       |
| Site Walls - Retaining / Screen Material: |                      | N/A             | N/A               | 0                                                |                                            |                                       |
|                                           |                      |                 |                   | applicable, may need complete refresh of         |                                            |                                       |
|                                           |                      | Poor            | Good              | finish and addional bollards to prevent future   |                                            |                                       |
|                                           |                      | Poor            | Good              | damage. Gates do not function properly or are    | Walls leaning at rear enclosure, no screen |                                       |
| Dumpster Service Area                     |                      |                 |                   | missing.                                         | gate                                       | replacing wall and relocated bins     |
| Bollards Material:                        |                      |                 |                   |                                                  | _                                          | <u> </u>                              |
| Site Signage - Directional / Handicapped  |                      | Good            | Good              |                                                  |                                            |                                       |
| Misc. Site work / Site Structures         |                      |                 |                   |                                                  |                                            |                                       |
| Circulation                               |                      |                 |                   |                                                  |                                            |                                       |
|                                           | r                    |                 |                   | Clean and clear of cracks or heaving. Joint      |                                            | T                                     |
| Sidewalks                                 |                      | Good            | Good              | Sealer is properly in place.                     |                                            |                                       |
| Stairs                                    |                      |                 |                   | oculer is properly in piace.                     |                                            |                                       |
| ovans                                     |                      |                 |                   | Sealer has minor wear. Slope is compliant.       |                                            |                                       |
|                                           |                      | Fair            | Fair              | Handrails (if present) are compliant & finish is |                                            |                                       |
| D                                         |                      | Fair            | r-air             | in moderate condition.                           | Bara sint sanda                            | Banaist and d                         |
| Ramps                                     |                      |                 |                   | III moderate condition.                          | Repaint req'd                              | Repaint req'd                         |
| ADA Compliance / Accessibility            |                      | C1              | C4                |                                                  |                                            |                                       |
| Compliant Sidewalks/Curbs                 |                      | Good            | Good              |                                                  |                                            | +                                     |
| Compliant Ramps & Handrails               |                      | Good            | Good              |                                                  | l .                                        |                                       |
| s                                         | Scored Categories    | 17<br>6         | 17                | 1                                                |                                            |                                       |
|                                           | Good                 |                 |                   | 4                                                |                                            | T                                     |
|                                           | Fair                 | 10              | 8                 | Aggregate Score:                                 | 77                                         | 84                                    |
|                                           |                      |                 |                   | i Addredate Score.                               |                                            | I 0 <del>1</del>                      |
|                                           | Poor                 | 1               | 0                 | 00.00                                            |                                            |                                       |
|                                           | }                    | -               |                   | -                                                |                                            |                                       |
|                                           | Poor<br>N/A          | 1               | 1                 |                                                  |                                            |                                       |

Interior

ALL CFBISD SCHOOLS \$189.7m

Bring all CFBISD facilities to a minimum assessment score of 85\*

| Turner HS                                |                                                                                                                                  | AGE: 57 YEARS 414,288 S                                                                           | SF .        |         |
|------------------------------------------|----------------------------------------------------------------------------------------------------------------------------------|---------------------------------------------------------------------------------------------------|-------------|---------|
|                                          | DE AODINE IO                                                                                                                     | DE GODINE I                                                                                       |             |         |
| OPERATIONAL, SYSTEMS & CODE DEFICIENCIES | DESCRIPTION                                                                                                                      | DESCRIPTION                                                                                       | PRIOR GRADE | CURRENT |
| HVAC                                     | Assessed Scope Task: Replace York and Lennox DX packaged units                                                                   | Performed Scope                                                                                   |             |         |
|                                          | installed in 1993. Remove dedicated outdoor air units associated with these units.                                               | Scope performed                                                                                   |             |         |
|                                          | Task: Replace Trane DX packaged units installed in 2000. Remove dedicated outdoor air units associated with these units.         | Scope performed                                                                                   | 67          | 95      |
|                                          | Task: Replace Lennox DX packaged units installed in 2006. Remove dedicated outdoor air units associated with these units.        | Scope performed                                                                                   |             |         |
| EMCS                                     | Task: Replace CSI, Alerton, and other controls installed with 1993-2006 systems; cost included in replacement of HVAC equipment. | Scope performed                                                                                   | 88          | 95      |
| PLUMBING                                 | Task: Replace Lochinvar 100-gallon natural gas water<br>heater installed in 2006.                                                | Scope performed                                                                                   |             |         |
|                                          | Task: Replace State 50-gallon natural gas water heater installed in 2004.                                                        | Already replaced, not in scope                                                                    | 90          | 90      |
|                                          | Task: Provide new electric water coolers with bottle fillers.  Task: Replace and repipe existing grease trap.                    | Provided in renovated areas  Not in scope                                                         |             |         |
|                                          |                                                                                                                                  |                                                                                                   |             |         |
| ELECTRICAL SYSTEM                        | Task: Replace Federal Pacific electrical distribution equipment.                                                                 | Scope performed                                                                                   | 90          | 99      |
| INTERIOR LIGHTING                        | Task: Provide tunable lighting for special education classrooms.                                                                 | Not in scope                                                                                      |             |         |
|                                          | Task: Replace existing fluorescent fixtures with<br>mechanical ballast.                                                          | Some areas still remain, not part of renovation.                                                  | 75          | 85      |
| EXTERIOR LIGHTING                        | Task: Replace all existing exterior wall packs with LED fixtures                                                                 | Scope performed at select<br>locations. Not all fixtures replaced<br>due to early budget concerns | 75          | 95      |
|                                          | Task: Renovate all exterior parking lot lighting to LED.                                                                         | Scope performed                                                                                   |             | [       |
| FIRE ALARM SYSTEMS                       | Task: Replace fire alarm system.                                                                                                 | Scope performed                                                                                   | 70          | 99      |
| FIRE PROTECTION SYSTEM                   | Task:                                                                                                                            |                                                                                                   |             |         |
| OTHER                                    | Task: Replace Sound Systems                                                                                                      |                                                                                                   |             |         |
| TOTALS                                   |                                                                                                                                  |                                                                                                   | 79          | 94      |
|                                          |                                                                                                                                  |                                                                                                   |             | •       |