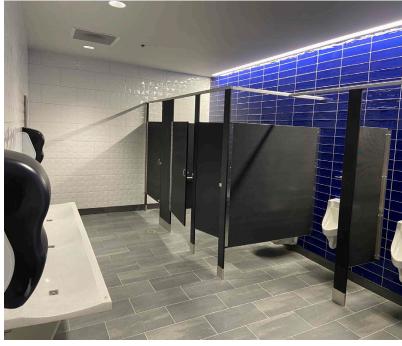

Interior

ALL CFBISD SCHOOLS \$189.7m

Bring all CFBISD facilities to a minimum assessment score of 85\*

| Wood Dase<br>Vlisc, Interior                  |                   | 1917-5      | 1910 | 1                                             | Ί                         | 1                                            |
|-----------------------------------------------|-------------------|-------------|------|-----------------------------------------------|---------------------------|----------------------------------------------|
| Interior Door Systems                         |                   |             |      |                                               |                           |                                              |
| Frame Type:                                   | Hollow Metal      |             |      | Minor scratches or signs of wear, may need a  | Solid core wood doors     | Solid core wood doors                        |
| Panel Type:                                   | 1 Ioliow Isletai  | Fair        | Fair | refresh of finish, door hardware is compliant | Solid Core wood doors     | Solid core wood doors                        |
| Interior Overhead Door/Grille Type:           |                   | N/A         | N/A  | renesh or ninsh, door nardware is compliant   | <del> </del>              | <del> </del>                                 |
|                                               |                   | N/A         | N/A  | <del> </del>                                  |                           |                                              |
| Specialty Doors Type:<br>Millwork Cabinets    |                   | Good        | Good | <u>'</u>                                      | <u>'</u>                  |                                              |
|                                               |                   | Good        | Good | Almost souris assesses                        |                           |                                              |
| Corner Guards Type:                           |                   |             |      | Almost new in appearance.                     |                           |                                              |
| Interior Signage                              |                   | Good        | Good |                                               |                           |                                              |
| Digital Clocks                                |                   | N/A<br>N/A  | N/A  | 1                                             | 1                         |                                              |
| Operable Partitions                           |                   |             | N/A  | <u> </u>                                      | ,                         |                                              |
| Marker & Tack Boards                          |                   | Good<br>N/A | Good | No cracking or warping of the board surface.  |                           |                                              |
| Projection Screens                            |                   |             | N/A  | 9                                             |                           |                                              |
| A/V Equipment                                 | _                 | N/A         | N/A  | (                                             | <u>'</u>                  |                                              |
| Lockers Required Number of Lockers:           |                   | Fair        | Fair |                                               |                           |                                              |
| Provided Number of Lockers:                   |                   |             |      |                                               |                           |                                              |
| Railings                                      |                   | Fair        | Fair |                                               |                           |                                              |
| Elevator Cab Finishes                         |                   | Poor        | Poor |                                               |                           |                                              |
| Wireless Access Number of Data Drops:         |                   |             |      |                                               |                           |                                              |
| Toilet Partitions Material Type:              | Plastic           | Fair        | Good |                                               |                           | new partitions installed in renovated        |
| Toilet Accessories                            |                   | Good        | Good | Almost new condition, proper installation.    |                           |                                              |
| Interior Window Blinds/Shades Type of Blinds: | :                 |             |      |                                               |                           |                                              |
| Type of Shades                                |                   | Fair        | Good | Minor wear and tear visible, motor properly   |                           |                                              |
| Operation:                                    |                   |             |      | functions (if applicable).                    |                           | replaced with new mecho shades               |
| Food Service Area                             | _                 |             |      |                                               |                           |                                              |
| Equipment Condition                           |                   | Good        | Good |                                               |                           |                                              |
| Digital Menu Boards                           |                   | N/A         | N/A  |                                               |                           |                                              |
| Restrooms open to Kitchen?                    |                   | Yes         | Yes  |                                               |                           |                                              |
| Drinking Fountains in Cafeteria?              |                   | No          | No   |                                               |                           |                                              |
|                                               |                   |             |      |                                               |                           |                                              |
| Accessibility                                 |                   |             |      |                                               |                           |                                              |
| Restrooms                                     |                   | Good        | Good | Compliant                                     |                           |                                              |
| Drinking Fountains                            |                   | Fair        | Good | Few compliance items                          | Hi-lo req'd (Area B)      | replaced with new bottle fillers in renovate |
| Ramps                                         |                   | Fair        | Fair | Few compliance items                          |                           |                                              |
| Signage                                       |                   | Poor        | Good | Many compliance items                         | Signage req'd (Area S)    | new signaed in renovated areas               |
| Doors                                         |                   | Poor        | Fair | Many compliance items                         | Lever reg'd (Area S)      | replaced all doors in poor condition         |
| Millwork                                      |                   | Poor        | Good | Many compliance items                         | Knee space req'd (Area S) | replaced al millwork with new                |
|                                               |                   |             |      |                                               |                           |                                              |
|                                               | Scored Categories |             | 36   | 7                                             |                           |                                              |
|                                               | Good              | 18          | 26   | 4                                             |                           | _                                            |
|                                               | Fair              | 12          | 7    |                                               | 7.0                       |                                              |
|                                               |                   | 4           | 1    | Aggregate Score:                              | 76                        | 86                                           |
|                                               | Poor              | 4           | ı    |                                               |                           |                                              |
|                                               |                   |             |      | % of Building                                 | 100%                      | 40%                                          |
|                                               | N/A               | 22          | 22   | 7                                             |                           |                                              |