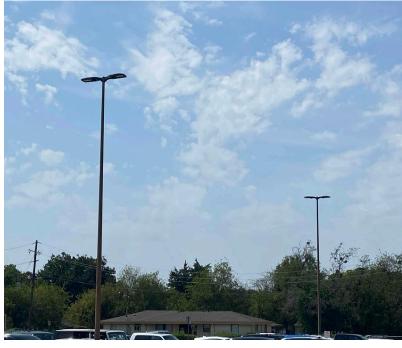

#### ALL CFBISD SCHOOLS \$189.7m

Bring all CFBISD facilities to a minimum assessment score of 85\*

| Building Element                          | Type/Material        | Prior Condition | Curernt Condition | n Prior Description                              | Prior Comments                             | 2020 Reno Comments                    |
|-------------------------------------------|----------------------|-----------------|-------------------|--------------------------------------------------|--------------------------------------------|---------------------------------------|
| On-Site Utilities & Drainage              |                      |                 |                   |                                                  |                                            |                                       |
| Site Drainage / Erosion Control           | F                    | Fair            | Fair              | Minor signs of erosion & ponding water.          |                                            |                                       |
| Site Lighting - Parking Lots              |                      | Fair            | Good              |                                                  |                                            | replaced with new LED fixtures        |
| Exterior Concrete Pads & Pavement-Around  | building, mechanical | Fair            | Fair              |                                                  |                                            | replaced some areas with new concrete |
| Fire Hydrants / Utility Vaults / Misc.    |                      | Fair            | Fair              |                                                  |                                            | replaced fire vault on southside      |
| Grease Trap                               |                      | Fair            | Fair              |                                                  |                                            |                                       |
| Site Parking & Drives                     |                      |                 |                   |                                                  |                                            | •                                     |
|                                           | Г                    |                 |                   | Minor to Moderate cracking visible, joint        |                                            |                                       |
| Pavement - Roads / Drives / Parking Areas |                      |                 | Fair              | sealer showing minor signs of wear. Little to    | Generally better on east side              | Generally better on east side         |
|                                           |                      |                 |                   | Minor to Moderate cracking visible, joint        |                                            |                                       |
|                                           |                      | Fair            | Fair              | sealer showing minor signs of wear. Little to    |                                            |                                       |
| Fire Lanes                                |                      |                 | 1-311             | no heaving. Striping in fair condition.          |                                            |                                       |
| r ire Lanes                               |                      |                 |                   | Minor to moderate signs of age and               |                                            | +                                     |
|                                           |                      |                 | Good              |                                                  |                                            |                                       |
|                                           |                      |                 | Good              | deterioration but still visible. Handicapped     |                                            |                                       |
| Striping - Parking lot and fire lane      |                      |                 |                   | spaces incorrectly marked or striped.            |                                            | restriped parking lots and fire lanes |
|                                           |                      | Fair            | Fair              | Minor to moderate signs of age and               |                                            | 1                                     |
| Curbs                                     |                      |                 |                   | deterioration, no major damage.                  |                                            | 1                                     |
| Site Lighting                             |                      |                 |                   |                                                  |                                            |                                       |
|                                           |                      | Good            | Good              | All fixtures are working properly and have no    |                                            | 1                                     |
| Site Lighting                             |                      |                 |                   | visible damage. Lighting is appropriate for      |                                            |                                       |
| Site Security                             |                      |                 |                   |                                                  |                                            |                                       |
| Security Cameras H                        | low many cameras?    |                 |                   |                                                  |                                            |                                       |
|                                           |                      | Good            | Good              | No damage to material and poles, gates are       |                                            |                                       |
| Chain Link Fencing / Gates                |                      | 2004            | 2004              | working properly.                                |                                            |                                       |
| Misc. Stuctures                           |                      |                 |                   |                                                  |                                            |                                       |
| Site Walls - Retaining / Screen Material: |                      | N/A             | N/A               | 0                                                |                                            |                                       |
|                                           |                      |                 |                   | applicable, may need complete refresh of         |                                            |                                       |
|                                           |                      | Poor            | Good              | finish and addional bollards to prevent future   |                                            |                                       |
|                                           |                      | Poor            | Good              | damage. Gates do not function properly or are    | Walls leaning at rear enclosure, no screen |                                       |
| Dumpster Service Area                     |                      |                 |                   | missing.                                         | gate                                       | replacing wall and relocated bins     |
| Bollards Material:                        |                      |                 |                   |                                                  | _                                          | <u> </u>                              |
| Site Signage - Directional / Handicapped  |                      | Good            | Good              |                                                  |                                            |                                       |
| Misc. Site work / Site Structures         |                      |                 |                   |                                                  |                                            |                                       |
| Circulation                               |                      |                 |                   |                                                  |                                            |                                       |
|                                           | r                    |                 |                   | Clean and clear of cracks or heaving. Joint      |                                            | T                                     |
| Sidewalks                                 |                      | Good            | Good              | Sealer is properly in place.                     |                                            |                                       |
| Stairs                                    |                      |                 |                   | oculer is properly in piace.                     |                                            |                                       |
| ovans                                     |                      |                 |                   | Sealer has minor wear. Slope is compliant.       |                                            |                                       |
|                                           |                      | Fair            | Fair              | Handrails (if present) are compliant & finish is |                                            |                                       |
| D                                         |                      | Fair            | r-air             | in moderate condition.                           | Bara sint sanda                            | Banaist and d                         |
| Ramps                                     |                      |                 |                   | III moderate condition.                          | Repaint req'd                              | Repaint req'd                         |
| ADA Compliance / Accessibility            |                      | C1              | C4                |                                                  |                                            |                                       |
| Compliant Sidewalks/Curbs                 |                      | Good            | Good              |                                                  |                                            | +                                     |
| Compliant Ramps & Handrails               |                      | Good            | Good              |                                                  | l .                                        |                                       |
| s                                         | Scored Categories    | 17<br>6         | 17                | 1                                                |                                            |                                       |
|                                           | Good                 |                 |                   | 4                                                |                                            | T                                     |
|                                           | Fair                 | 10              | 8                 | Aggregate Score:                                 | 77                                         | 84                                    |
|                                           |                      |                 |                   | i Addredate Score.                               |                                            | I 0 <del>1</del>                      |
|                                           | Poor                 | 1               | 0                 | 00.00                                            |                                            |                                       |
|                                           | }                    | -               |                   | -                                                |                                            |                                       |
|                                           | Poor<br>N/A          | 1               | 1                 |                                                  |                                            |                                       |

Site

ALL CFBISD SCHOOLS \$189.7m

Bring all CFBISD facilities to a minimum assessment score of 85\*

| uilding Element                 |                 | Type/Material     | Prior Condition | Renovated AreasCondition | Description                                       | Prior Comments                                | 2020 Reno Comments                    |
|---------------------------------|-----------------|-------------------|-----------------|--------------------------|---------------------------------------------------|-----------------------------------------------|---------------------------------------|
| lding Structure/Foundation      |                 |                   |                 |                          |                                                   |                                               |                                       |
| Foundation                      |                 | Craulipace        | Gund            | Gund                     | Nasigns of cracking or heaving.                   |                                               |                                       |
| Substructure - Slab - on - Grad | ie .            |                   |                 |                          |                                                   |                                               |                                       |
| Baromont/Bolou Grado E:         | storior Walls   | F                 | Gand            | Gund                     |                                                   |                                               |                                       |
| Mircellanour                    |                 |                   | N/A             | N/A                      | 0                                                 |                                               |                                       |
| Superstructure                  |                 |                   |                 |                          |                                                   |                                               | ·                                     |
| Fireproofing                    |                 | r                 | N/A             | N/A                      |                                                   |                                               |                                       |
| Pro-Engineered Metal buil       | ata a           |                   | Sand            | Gund                     |                                                   | NJROTC Building                               |                                       |
| ilding Exterior Shell           | amq             |                   |                 |                          |                                                   | INDICTO E GITGING                             |                                       |
|                                 |                 |                   |                 |                          |                                                   |                                               |                                       |
| Roofing                         |                 |                   |                 |                          |                                                   |                                               |                                       |
|                                 |                 |                   |                 |                          | Roof is nearing the end of it's expected weeful   |                                               |                                       |
|                                 |                 |                   |                 | Fair                     | life. Same leaks are reparted with areas of       |                                               |                                       |
|                                 |                 |                   |                 |                          | punding. Sumo so alants and flashings are in need |                                               |                                       |
| General Roof Condition (Vi      | irual Inspectio | n)                |                 |                          | afropairarroplacoment.                            |                                               | replacedsomesections with new overlay |
| Roof Warranty Statur            |                 |                   |                 |                          |                                                   |                                               |                                       |
| Roofing Manufacturer            | / Warranty lee  | ver               |                 |                          | AA (198), J&J (101), CBS (107, 110, 112)          | AA installation is 4-ply BUR, others are CTEM |                                       |
| Years Remaining in War          |                 |                   |                 |                          | 10, 13, 15 years remaining on CBS installations   |                                               |                                       |
| Skylightr                       | ,               |                   | N/A             | N/A                      | ,,,                                               |                                               |                                       |
|                                 |                 |                   |                 | G==4                     | •                                                 |                                               | now curbs and flashing                |
| Roof Curbs / Openings / Mid     | · e .           |                   | Fair            | Gand .                   |                                                   | l                                             | I nom cares and flashing              |
| Extorior Walls                  |                 |                   |                 |                          |                                                   |                                               |                                       |
|                                 |                 | 4 1               |                 | Fair                     | Minor cracks apparent, but no signs of settling,  |                                               |                                       |
| Exterior Wall Material          | Material:       | Brick             |                 |                          | rotation or damage.                               |                                               | Fuingroplaced                         |
| Building Caulking/Sealant       | g .             |                   | Poor            | Peer                     | Majorsigns of wear or are missing.                |                                               |                                       |
|                                 |                 |                   | _               | _                        | Damagod, worn, fadod, corrodod, orsoverly         |                                               |                                       |
| Exterior Painting               |                 |                   | Pass            | Peer                     | stained. Recommend new paint.                     |                                               |                                       |
| Window/Glazed Walls             |                 |                   |                 |                          |                                                   |                                               |                                       |
| Window                          |                 |                   |                 |                          |                                                   |                                               |                                       |
|                                 |                 | I and the second  |                 |                          |                                                   | I                                             |                                       |
|                                 | Glazinq Typo:   |                   |                 | Fair                     |                                                   | Original windows need replacement             |                                       |
|                                 | Frame Type:     | Painted Hallou Me |                 |                          | Minorscratchesorsigns of wear.                    |                                               |                                       |
| Exterior Doors Systems          |                 |                   |                 |                          |                                                   |                                               |                                       |
| Exterior Doors                  |                 |                   |                 |                          |                                                   |                                               |                                       |
|                                 | Framo Typo:     | Aluminum Starofr  | Fair            | Fair                     | Minorscratches or signs of wear, may need a       | Same HM daars need repainting                 |                                       |
|                                 | Panel Type:     |                   | 7 417           | 7 417                    | refresh of finish, door hardware is compliant and |                                               |                                       |
|                                 |                 |                   |                 |                          | Minorscratches orsigns of wear, may need a        |                                               |                                       |
|                                 |                 | 4                 | Fair            | Geed                     | rofrosh of finish, door hardware is compliant and |                                               |                                       |
| Exterior Overhead Doors         | Type:           | 4                 |                 |                          | functioning properly, motor works as required (if | Same a la companya distant as Aus Building    | replaced with new                     |
|                                 | Type:           |                   |                 |                          | rancelaning property, motor works as required (ir | Same in paar canaician at Hrt Builaing        | ropiacoaulennou                       |
| Card Accors Roador              |                 |                   |                 |                          |                                                   |                                               |                                       |
| Door Bell                       |                 |                   |                 |                          |                                                   |                                               |                                       |
| Peep Hale                       |                 |                   |                 |                          |                                                   |                                               |                                       |
| Canapies                        |                 |                   |                 |                          |                                                   |                                               |                                       |
|                                 |                 | 1                 |                 |                          | Na virible damage, proper weather coverage,       |                                               |                                       |
|                                 |                 | 4 1               | Good            | Good                     | finishes are almost new in appearance. Mosigns    | I                                             |                                       |
| Canapy                          | Type            | Freestanding Stru |                 |                          | afsettling ar mavement.                           |                                               |                                       |
| Loading Area                    | .,,,,,          |                   |                 |                          |                                                   | •                                             | •                                     |
|                                 |                 |                   |                 |                          | Na virible damage, nasigns afsettling as          |                                               |                                       |
|                                 |                 |                   | Gund            | Gund                     |                                                   | I                                             |                                       |
| Raired Loading Dock             |                 |                   |                 |                          | mavement. Dack bumpers present and almost         |                                               |                                       |
| Independent Loading Area        |                 |                   |                 |                          |                                                   | <u> </u>                                      | <u> </u>                              |
| Mirc. Exterior                  |                 |                   |                 |                          |                                                   |                                               |                                       |
|                                 |                 | 4                 | Fair            | Fair                     | Minor to modorato signs of agofuo ar, minimal     | I                                             |                                       |
| Exterior Soffit - Material      | Material:       | Plarter           |                 |                          | stains or corrosion visible.                      | Soffitventrurted                              | <u> </u>                              |
| Exterior Lauvers / Surrere      | one.            |                   |                 |                          |                                                   |                                               |                                       |
|                                 |                 |                   |                 |                          |                                                   |                                               |                                       |
|                                 |                 |                   |                 |                          |                                                   |                                               |                                       |
|                                 |                 | Scored Categories | 14              | 14                       |                                                   |                                               |                                       |
|                                 |                 |                   |                 | 1-1                      |                                                   |                                               |                                       |
|                                 |                 | r                 |                 |                          | 1                                                 |                                               |                                       |
|                                 |                 | Good              | 5               | 7                        |                                                   |                                               |                                       |
|                                 |                 |                   |                 | _                        |                                                   |                                               |                                       |
|                                 |                 | Fair              | 7               | 5                        | Aggregate Score:                                  | 74                                            | 70                                    |
|                                 |                 |                   |                 |                          | Addredate Score                                   | /4                                            | 79                                    |
|                                 |                 |                   | 2               | 2                        | riggiogalo coore.                                 |                                               |                                       |
|                                 |                 | Poor              | 2               | 2                        | riggrogalo coore.                                 |                                               |                                       |
|                                 |                 |                   | 3               | 2                        | riggi ogus costo.                                 |                                               |                                       |