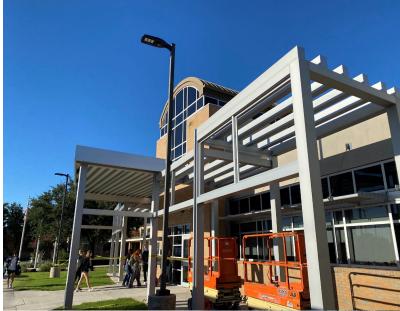

#### **Technology**

- Cabling
- **Public Announcement System**
- Bells
- Clocks

cfbbond.com

- **Collaboration Spaces** 
  - **Collaboration Spaces**
  - **Update Courtyard Spaces**
- **Exterior Upgrades** 
  - **New Roof/Roof Repairs**
  - **New Covered Plaza**
  - **New Entry Canopy**
- **Interior Upgrades** 
  - **Updated Bathrooms**
  - **New SPED Spaces**
- Mechanical, Electrical, Plumbing, Systems **Upgrades** 
  - **New HVAC and Controls**
  - **Major Sanitary Plumbing Repairs**
  - **New LED Lighting in Parking Lots**
  - **New Lighting Controls in Renovated Areas**
- **Landscape Improvements** 
  - **New Entry Landscaping**
  - **Restriped Parking Lot**
  - **New Pride Land Plaza**

Exterior

ALL CFBISD SCHOOLS \$189.7m

Bring all CFBISD facilities to a minimum assessment score of 85\*

| Building Element                   |                 | Type/Material | Prior Condition | Renovated Areas Condition | Description                                  | Prior Comments               | 2020 Reno Comments                         |
|------------------------------------|-----------------|---------------|-----------------|---------------------------|----------------------------------------------|------------------------------|--------------------------------------------|
|                                    |                 |               |                 | aprox 40% of sqft         |                                              |                              |                                            |
| Interior Finishes                  |                 |               |                 |                           |                                              |                              |                                            |
| Interior Ceiling Finishes          |                 |               |                 |                           |                                              |                              |                                            |
|                                    |                 |               | Fair            | Good                      | Minor signs of aging with minimal apparent   |                              |                                            |
|                                    |                 | Yes           |                 |                           | stains, leaks, sagging or damage.            |                              | replaced some areas with new ceiling tiles |
|                                    | rubbable Finish |               | N/A             | N/A                       |                                              | 9                            |                                            |
| Plaster Ceilings                   |                 |               | N/A             | N/A                       |                                              | 7                            |                                            |
|                                    |                 |               | Good            | Good                      | Almost new in appearance, no signs of        |                              |                                            |
| Painted Gypsum Ceiling             |                 |               |                 |                           | sagging, damage, leaks, or stains.           |                              |                                            |
| Metal Ceilings                     |                 |               | N/A             | N/A                       | (                                            |                              |                                            |
| Exposed / Painted Ceilings         |                 |               | N/A             | N/A                       |                                              | 1                            |                                            |
| Soffit / Bulkhead Walls            |                 |               | N/A             | N/A                       | (                                            |                              |                                            |
| Special/Misc.                      |                 |               | N/A             | N/A                       |                                              | <u>'l</u>                    |                                            |
| Interior Floor Finishes            |                 |               |                 |                           |                                              |                              |                                            |
|                                    |                 |               | Fair            | Good                      | Minor signs of aging with minimal apparent   |                              |                                            |
| Resilient Flooring - VCT           |                 |               |                 |                           | stains or damage, may need to be resealed.   |                              | replaced some areas with new LVT           |
|                                    |                 |               | Good            | Good                      | Almost new in appearance, no signs of        |                              |                                            |
| Quarry Tile                        |                 |               |                 |                           | damage or stains, properly sealed and        |                              |                                            |
|                                    |                 |               | Good            | Good                      | Almost new in appearance, no signs of        |                              |                                            |
| Ceramic Tile                       |                 |               |                 |                           | damage or stains, properly sealed and        |                              |                                            |
| _                                  |                 |               | Fair            | Fair                      | Minor signs of aging with minimal apparent   |                              |                                            |
| Terrazzo                           |                 |               |                 |                           | stains or damage, may need to be resealed.   |                              |                                            |
| Poured Resinous Epoxy              |                 |               | N/A             | N/A                       |                                              | /                            |                                            |
| Finish Concrete - (sealed)         |                 |               | N/A             | N/A                       |                                              | '                            |                                            |
|                                    |                 |               | Fair            | Good                      | Minor signs of aging with minimal apparent   |                              |                                            |
| Carpet                             |                 |               |                 |                           | stains or damage, may need to be resealed.   |                              | replaced some areas with new carpet        |
| Natural Stone                      |                 |               | N/A             | N/A                       |                                              | '                            |                                            |
|                                    |                 |               | Good            | Good                      | Almost new in appearance, no signs of        |                              |                                            |
| Wood                               |                 |               |                 |                           | damage or stains, properly sealed and        |                              |                                            |
| Special/Misc.                      |                 |               | N/A             | N/A                       | (                                            | <u>'l</u>                    |                                            |
| Interior Wall Finishes             |                 |               |                 |                           |                                              |                              |                                            |
|                                    |                 |               | Good            | Good                      | Almost new in appearance, no signs of        |                              |                                            |
| Painted Gypsum Board - Full Height |                 |               |                 |                           | damage, stains or cracking.                  |                              |                                            |
|                                    |                 |               | Good            | Good                      | Almost new in appearance, no signs of        |                              |                                            |
| Painted CMU - Full Height          |                 |               |                 |                           | damage, stains or cracking.                  |                              |                                            |
|                                    |                 |               | Good            | Good                      | Almost new in appearance, no signs of        | L                            |                                            |
| Painted Gypsum Board + Tile Wainsc | ot              |               |                 |                           | damage, stains or cracking.                  | Original const. with plaster | Original const. with plaster               |
|                                    |                 |               | Good            | Good                      | Almost new in appearance, no signs of        |                              |                                            |
| Full Height Tile                   |                 |               |                 |                           | damage, stains or cracking.                  |                              |                                            |
| PLAM                               |                 |               | N/A             | N/A                       | (                                            |                              |                                            |
| FRP                                |                 |               | N/A             | N/A                       | (                                            | 1                            |                                            |
| Wood Panels                        |                 |               | N/A             | N/A                       | (                                            | <u>'l</u>                    |                                            |
| Interior Wall Base & Trim          |                 |               |                 |                           |                                              |                              |                                            |
|                                    |                 |               | Good            | Good                      | Almost new in appearance, no signs of        |                              |                                            |
| Rubber Base                        |                 |               |                 |                           | damage and properly installed.               |                              |                                            |
|                                    |                 |               | Good            | Good                      | Almost new in appearance, no signs of        |                              |                                            |
| Quarry Tile                        |                 |               |                 |                           | damage and properly installed.               | -                            |                                            |
|                                    |                 |               | Good            | Good                      | Almost new in appearance, no signs of        |                              |                                            |
| Ceramic Tile                       |                 |               |                 |                           | damage and properly installed.               |                              |                                            |
| _                                  |                 |               | Fair            | Fair                      | Minor signs of aging with minimal damage and | '                            |                                            |
| Terrazzo                           |                 |               |                 |                           | properly installed.                          |                              |                                            |
| Poured Resinous Epoxy              |                 |               | N/A             | N/A                       | (                                            |                              |                                            |
| Wood Base                          |                 |               | IN/A            | N/A                       |                                              | <u>'l</u>                    |                                            |