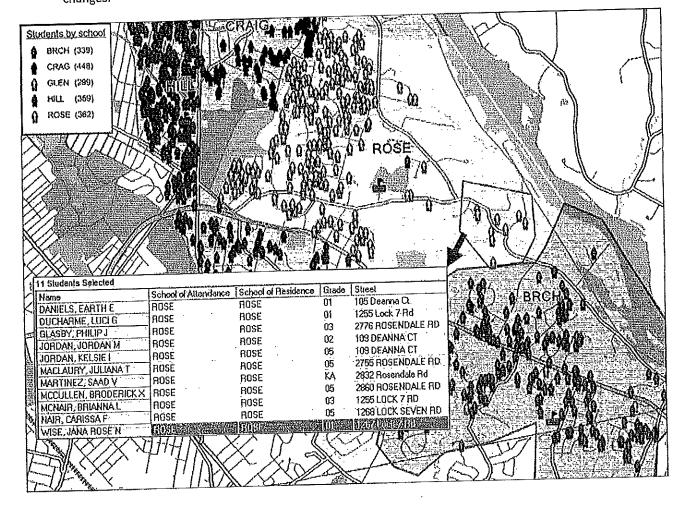

#### 3. <u>Purchase of Transfinder Routing System Software (001-General Fund)</u>

**20-04-17** Moved by Mr. Grozan that the Board of Education approves the purchase of Transfinder Routing System software, at the total quoted price of \$26,330.00 for year one (2020-2021 school year) and the option to purchase a second year (2021-2022 school year) at the total quoted price of \$11,450.00 for a total price of \$37,780.00 for both years. Funding to be from the General Fund, seconded by Mr. Roberts and approved on a roll call vote as follows:

Mr. Grozan, yes; Mr. Roberts, yes; Mrs. Housum, yes; Mrs. Bissell, yes; Mr. Micko, yes. Motion carried 5-0

(Exhibit E)

The current transportation software program does not meet the needs of the District. The chosen software program, Transfinder, will also interact with the District's student information system, Power School, and the GPS system. If there is an update to Power School, it will also update Transfinder. Over 200 school districts in Ohio use this system; including Akron Public Schools, Bay Village, Black River, Brecksville/Broadview Hts., North Olmsted, Solon, and Rocky River. The salesman told Mr. Breckner we can probably lock in to the quoted price. Mr. Micko asked Mr. Breckner to get the price guarantee in writing.