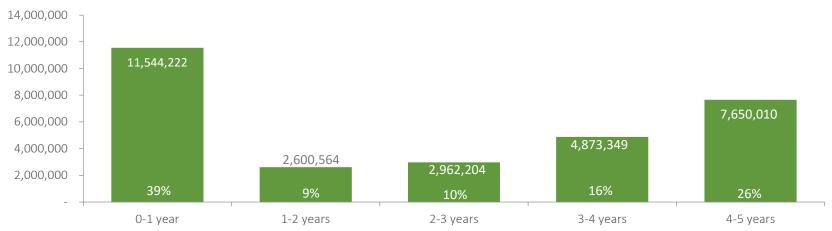

Through March 31, 2020 the District has expended \$53,275,065 and has outstanding encumbrances of \$2,223,492. This total of \$55,498,557 reflects 72.53% of the District's total appropriation. A statistical spending range for the District is based on two analyses: first, time elapsed is nine months or 75.00% of the fiscal year has passed. Secondly, eighteen of twenty-four (18/24), or 75.00% of the total pay periods have passed. Figure 3 illustrates these points.

Figure 3

Overall, the District's encumbrance/expenditure level through March is below the target based on the above analysis. As an examination of the categories of expenditures is performed, cyclical variances are noted between categories which relate specifically to school opening activities. Figure 4 compares the various expenditure categories to the expected level and to the prior two years. The three years of data will be beneficial for trend analysis performed throughout the year.