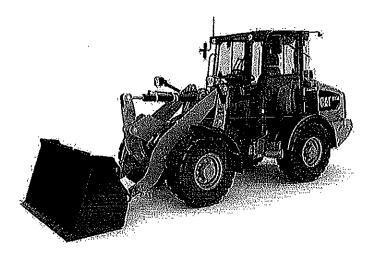

#### 2. <u>Purchase of One (1) Wheel Loader (003-Permanent Improvement Fund)</u>

**20-04-16** Moved by Mr. Grozan that the Board of Education approves the purchase of one (1) wheel loader, from Southeastern Equipment Company, at the total quoted price of \$75,344.85. Funding to be from the Permanent Improvement Fund, seconded by Mrs. Housum and approved on a roll call vote as follows:

Mr. Grozan, yes; Mrs. Housum, yes; Mr. Roberts, yes; Mrs. Bissell, yes; Mr. Micko, yes. Motion carried 5-0

(Exhibit D)

Mr. Breckner shared that this is the 2<sup>nd</sup> part of the purchase of equipment that will phase out a 1990 John Deere backhoe that needs to be retired after 30 years of service. The backhoe is no longer operational and was the reason for the purchase of the mini excavator last year. This new Wheel Loader will take care of the bulldozer and the front loader that is leaking hydraulic fluid. This is a multi-functioning piece of equipment. To purchase a brand new backhoe alone would cost \$170,000 to \$175,000. Purchasing the equipment in two separate pieces saved the District around \$45,000. The District already owns various attachments that fit this Front Loader (Wheel Loader). This Front Loader has to be built to our specifications. If it is not ready by the October deadline, Southeastern Equipment Company would give us a loaner to use free of charge so the District wouldn't have to continue to use a faulty piece of equipment. We would sell the old equipment at auction with a minimum sell price of what we would get if it was scrapped. Owning this equipment allows the District to handle many jobs in-house thus saving the District additional money.