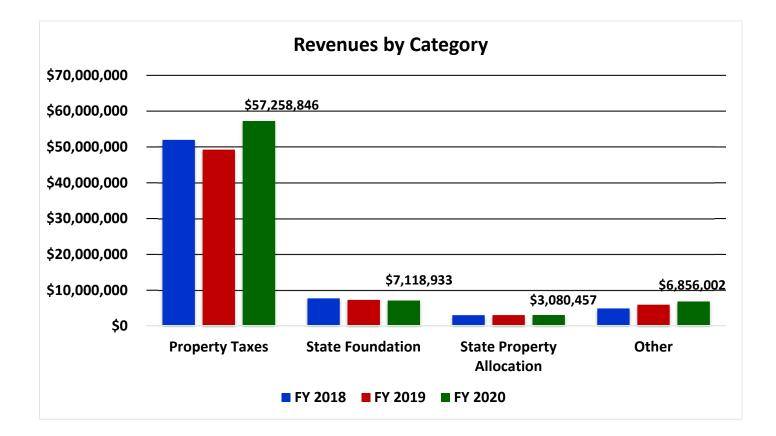

## STRONGSVILLE CITY SCHOOL DISTRICT July 1, 2019-March 31, 2020 Financial Report

Figure 2 compares revenue sources to the prior two years as of March 31. The three years of data will be beneficial for trend analysis performed throughout the year.

(a) The District received \$49,716,393 in general real property taxes in FY19 and received \$57,258,846 in FY 20. The current collection rate for collection calendar year 2020 increased from 97.02% to 97.95%.