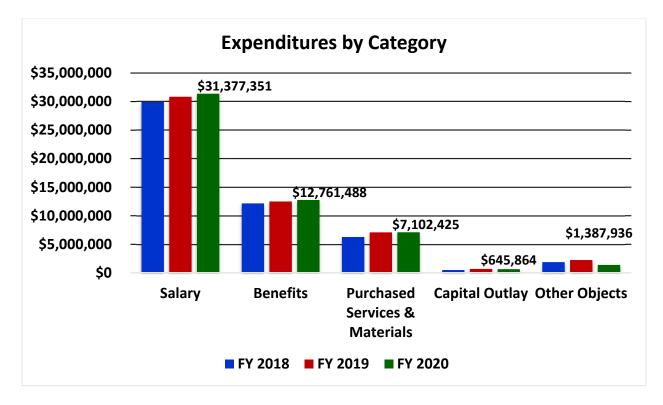

# STRONGSVILLE CITY SCHOOL DISTRICT

July 1, 2019-March 31, 2020 Financial Report

Figure 5

### STRONGSVILLE CITY SCHOOL DISTRICT July 1, 2019-March 31, 2020 Financial Report

As Figure 4 and 5 illustrates, salaries and benefits are slightly higher than last year for this time of year which is due to negotiated agreements. We will continue to closely monitor this area for the remainder of the fiscal year. Salaries averaged \$1.7 million in March which is similar to the \$1.7 million in February. Benefits are higher compared to last year which is primarily due to the increase in healthcare and other benefits cost. Healthcare premiums are going to remain the same in fiscal year 2020 from fiscal year 2019.