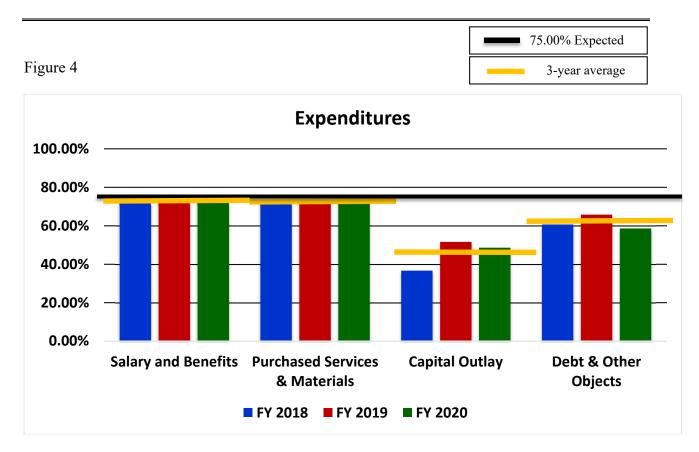

Figure 3

Overall, the District's encumbrance/expenditure level through March is below the target based on the above analysis. As an examination of the categories of expenditures is performed, cyclical variances are noted between categories which relate specifically to school opening activities. Figure 4 compares the various expenditure categories to the expected level and to the prior two years. The three years of data will be beneficial for trend analysis performed throughout the year.

### STRONGSVILLE CITY SCHOOL DISTRICT July 1, 2019-March 31, 2020 Financial Report

As Figure 4 and 5 illustrates, salaries and benefits are slightly higher than last year for this time of year which is due to negotiated agreements. We will continue to closely monitor this area for the remainder of the fiscal year. Salaries averaged \$1.7 million in March which is similar to the \$1.7 million in February. Benefits are higher compared to last year which is primarily due to the increase in healthcare and other benefits cost. Healthcare premiums are going to remain the same in fiscal year 2020 from fiscal year 2019.

The current year Purchased Services and Materials categories indicate a 73.05% encumbrance/expenditure level for March. This encumbrance/expenditure rate is slightly lowered compared to the 73.23% from this point in time last year. These expenditures vary from year to year base on the timing of when goods are needed and the invoices are paid and received. In addition, many of the annual contracts are encumbered at the beginning of the fiscal year and then spent down during the year. This is consistent with prior years and the cyclical nature of school operations.

The capital outlay encumbrance/expenditure level, whose budget comprises only 1.9% of the total General Fund budget indicates a 48.60% encumbrance/expenditure level for March. This encumbrance/expenditure rate is mainly attributable to school opening cost (technology updates, hardware, etc.). It should be noted that the vast majority of on-going construction and permanent improvements projects are accounted for in other funds and therefore not reflected in the encumbrances/expenditures above.

Finally, the debt service and other objects category of encumbrance/expenditures, which mainly reflects the payment of principal and interest for the energy conservation and facility improvements debt, treasurer and auditor fees, and the transfer of monies to other District funds (as required by State regulations), is as expected as of March 31, 2020. Debt payments occur in November and May while the transfer of monies to other funds will occur in June.