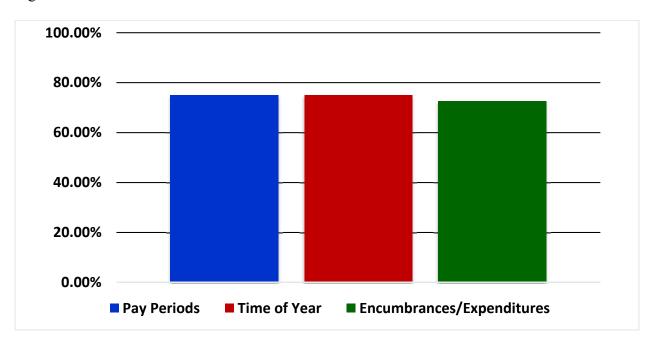

Through March 31, 2020 the District has expended \$53,275,065 and has outstanding encumbrances of \$2,223,492. This total of \$55,498,557 reflects 72.53% of the District's total appropriation. A statistical spending range for the District is based on two analyses: first, time elapsed is nine months or 75.00% of the fiscal year has passed. Secondly, eighteen of twenty-four (18/24), or 75.00% of the total pay periods have passed. Figure 3 illustrates these points.

Figure 3

Overall, the District's encumbrance/expenditure level through March is below the target based on the above analysis. As an examination of the categories of expenditures is performed, cyclical variances are noted between categories which relate specifically to school opening activities. Figure 4 compares the various expenditure categories to the expected level and to the prior two years. The three years of data will be beneficial for trend analysis performed throughout the year.