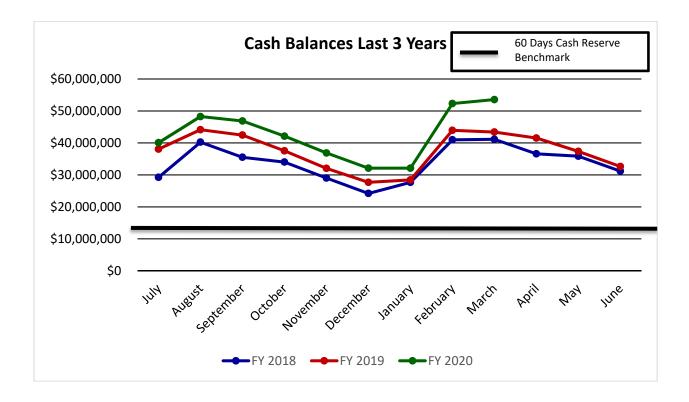

## STRONGSVILLE CITY SCHOOL DISTRICT July 1, 2019-March 31, 2020 Financial Report

Figure 2 compares revenue sources to the prior two years as of March 31. The three years of data will be beneficial for trend analysis performed throughout the year.