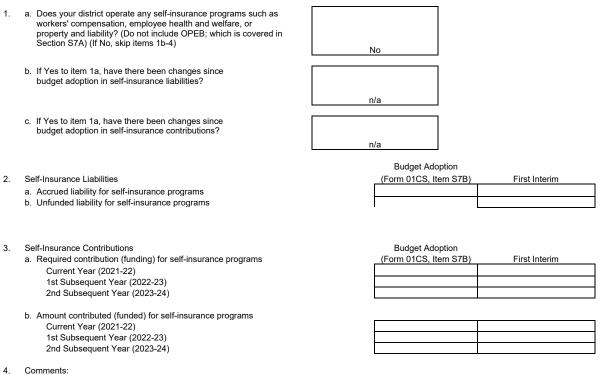

Г

٦

|     | EMENTAL INFORMATION (con                       |                                                                                                                                                                                                 | No  | Yes |
|-----|------------------------------------------------|-------------------------------------------------------------------------------------------------------------------------------------------------------------------------------------------------|-----|-----|
| S6  | Long-term Commitments                          | Does the district have long-term (multiyear) commitments or debt agreements?                                                                                                                    |     | x   |
|     |                                                | <ul> <li>If yes, have annual payments for the current or two subsequent<br/>fiscal years increased over prior year's (2020-21) annual<br/>payment?</li> </ul>                                   | x   |     |
|     |                                                | <ul> <li>If yes, will funding sources used to pay long-term commitments<br/>decrease or expire prior to the end of the commitment period, or<br/>are they one-time sources?</li> </ul>          | x   |     |
| S7a | Postemployment Benefits<br>Other than Pensions | Does the district provide postemployment benefits other than pensions (OPEB)?                                                                                                                   |     | x   |
|     |                                                | <ul> <li>If yes, have there been changes since budget adoption in OPEB<br/>liabilities?</li> </ul>                                                                                              | x   |     |
| S7b | Other Self-insurance<br>Benefits               | Does the district operate any self-insurance programs (e.g., workers' compensation)?                                                                                                            | x   |     |
|     |                                                | <ul> <li>If yes, have there been changes since budget adoption in self-<br/>insurance liabilities?</li> </ul>                                                                                   | n/a |     |
| S8  | Status of Labor Agreements                     | As of first interim projections, are salary and benefit negotiations still<br>unsettled for:                                                                                                    |     |     |
|     |                                                | <ul> <li>Certificated? (Section S8A, Line 1b)</li> <li>Classified? (Section S8B, Line 1b)</li> </ul>                                                                                            | X   |     |
|     |                                                | <ul> <li>Management/supervisor/confidential? (Section S8C, Line 1b)</li> </ul>                                                                                                                  | X   |     |
| S8  | Labor Agreement Budget<br>Revisions            | For negotiations settled since budget adoption, per Government<br>Code Section 3547.5(c), are budget revisions still needed to meet the<br>costs of the collective bargaining agreement(s) for: | ~   |     |
|     |                                                | Certificated? (Section S8A, Line 3)                                                                                                                                                             | n/a |     |
|     |                                                | Classified? (Section S8B, Line 3)                                                                                                                                                               |     | Х   |
| S9  | Status of Other Funds                          | Are any funds other than the general fund projected to have a negative fund balance at the end of the current fiscal year?                                                                      | x   |     |