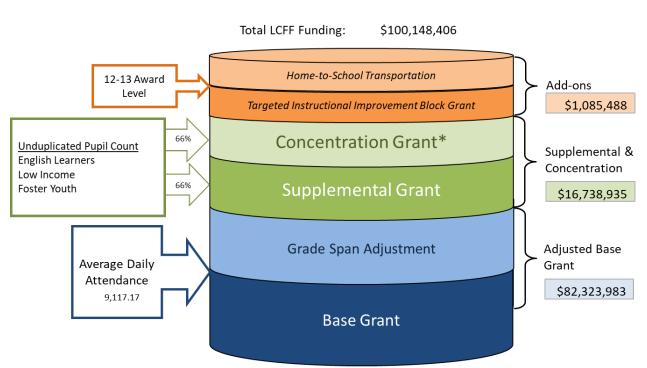

## Unrestricted LCFF Sources (Local Control Funding Formula):

The total LCFF revenues are projected at \$100,148,406.

Under the LCFF funding system, most state categorical programs are eliminated. Instead, the LCFF receives base, supplemental, and concentration grants.

- Provides a uniform base grant, based on the grade span of the pupils, per unit of average daily attendance.
- Provides a supplemental grant equal to 20 percent of the adjusted base grant multiplied by the average daily attendance and the unduplicated pupil percentage (English learners, foster youth, eligible to receive free or reduced lunch). Lompoc Unified's unduplicated pupil percentage is estimated to be 65.98% for year 2021/22.

- Provides a concentration grant equal to 65 percent of the adjusted base grant multiplied by average daily attendance and the percentage of unduplicated pupils exceeding 55 percent of a district's enrollment.
- LCFF growth estimates will be limited to cost-of-living percentage adjustments.

## Components of Unrestricted LCFF Entitlement

\*Unduplicated Pupil Percentage must be above 55% to receive Concentration Grant funding