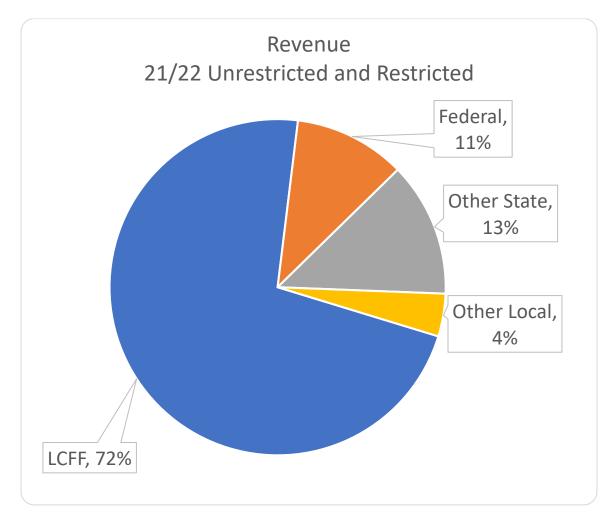

## REVENUES

## Unrestricted LCFF Sources (Local Control Funding Formula):

The total LCFF revenues are projected at \$100,148,406.

Under the LCFF funding system, most state categorical programs are eliminated. Instead, the LCFF receives base, supplemental, and concentration grants.

### **Restricted LCFF Sources**

Special Education taxes transferred to districts from the County projected at **\$2,337,980.** 

**Federal Revenue Budget**: Federal revenues are projected at **\$15,244,172**. The following is the breakdown of Federal program revenues:

### State Revenue Budget:

State revenues are projected at **\$18,357,585**. The following is a breakdown of State program revenues:

| Mandate Block Grant      | 376,161       |
|--------------------------|---------------|
| Unrestricted Lottery     | 1,633,228     |
| Restricted Lottery       | 655,520       |
| ELO Program              | 2,185,737     |
| Other                    | 32,078        |
| ASES                     | 590,683       |
| Educator Effectiveness   | 2,349,632     |
| CTEIG                    | 309,918       |
| SWP                      | 188,398       |
| Special Ed Dispute Prev. | 142,207       |
| Special Ed Learning Rec. | 799,914       |
| Special Ed Mental Health | 323,054       |
| Ag Grant                 | 10,499        |
| Learning Communities     | 461,550       |
| In-Person Instruction    | 2,813,901     |
| Expanded Learning        | 399,196       |
| STRS on Behalf           | 5,085,909     |
|                          | \$ 18,357,585 |

## Local Revenue Budget:

The total Local revenues are projected at **\$5,829,043**. The following is a breakdown of local revenues:

| Facility Use          | 2,000        |
|-----------------------|--------------|
| Interest              | 75,000       |
| Other                 | 289,486      |
| Concurrent Enrollment | 61,610       |
| Tuition               | 1,082,716    |
| Transfer from JPA     | 3,963,231    |
| Healthy Kids Grant    | 40,000       |
| Dual Language Learner | 75,000       |
| First 5 Grant         | 150,000      |
| Aquarium              | 90,000       |
|                       | \$ 5,829,043 |