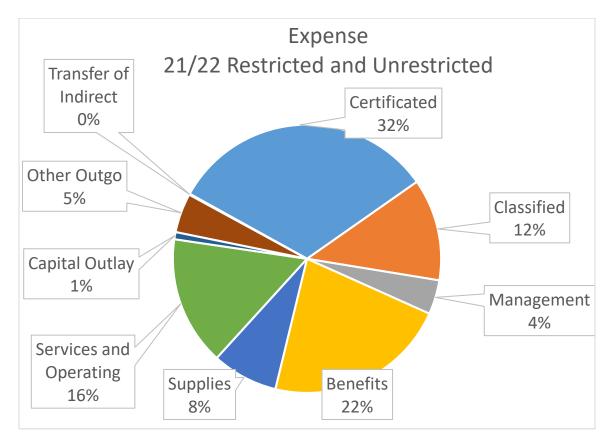

## **EXPENDITURES**

## Authorized Staffing – Fund 01

Certificated 574.82 FTE Certificated Management 33 FTE Classified 429.06 FTE Classified Management 9 FTE Confidential 4 FTE

| 2021-22 1st Interim                       |             |
|-------------------------------------------|-------------|
| Salaries                                  |             |
| Certificated                              | 46,958,544  |
| Classified                                | 17,935,508  |
| Management                                | 6,027,811   |
| Employee Benefits                         | 30,707,817  |
| Supplemental Employee Retirement Program  | 1,475,609   |
|                                           | 103,105,289 |
|                                           | 100,100,200 |
| Books and Supplies                        |             |
| Materials, Supplies                       | 10,682,088  |
| Non-Capitalized Equipment                 | 916,056     |
| · · ·                                     | 11,598,144  |
|                                           |             |
| Services and Other Operating Expenditures |             |
| Subagreements for Services                | 4,538,980   |
| Travel and Conference                     | 542,967     |
| Dues and Memberships                      | 76,947      |
| Insurance                                 | 955,458     |
| Utilities                                 | 2,567,743   |
| Rentals, Leases, Repairs                  | 647,264     |
| Transfer of Direct Cost                   | (3,613      |
| Professional/Consulting Services          | 12,903,221  |
| Communications                            | 485,038     |
|                                           | 22,714,004  |
| Capital Outlay                            |             |
| Capital Outlay Land Improvements          | 484,100     |
| Buildings and Improvements                | 341,043     |
| Equipment                                 | 443,408     |
| _quipmont                                 | 1,268,551   |
|                                           |             |
| Other Outgo                               |             |
| Tuition                                   | 6,381,238   |
| Transfer of Indirect Cost                 | (172,295    |
| Debt Service                              | 518,982     |
|                                           | 6,727,925   |
| Total Projected Expenditures              | 145,413,914 |