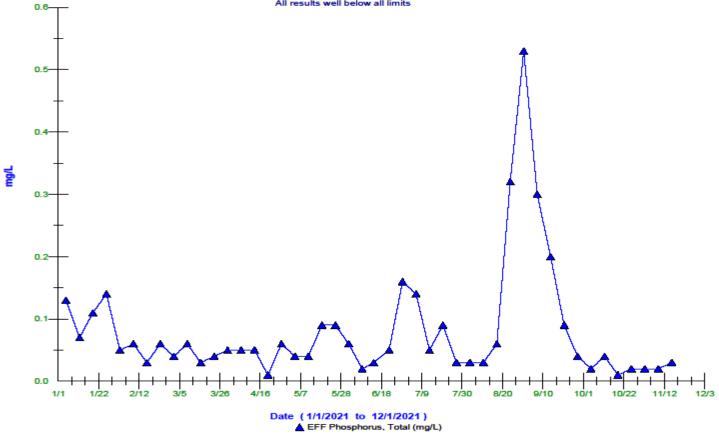

| 193                       | 341                                   | 3.2                      | 6.9                                  |
| Dec 21    |                                   | CONTROL CONTROL CONTROL   |                                       |                          |                                      |
| Total     | 381.44                            | 2,256                     | 4,083                                 | 39                       | 65                                   |
| Perserage | 34.68                             | 205                       | 371                                   | 4                        | 6                                    |

### **Effluent Total Nitrogen**



### **Effluent Total Phosphorus**

All results well below all limits



**Effluent Flow MGD** 



## Putnam WTP December 2021



# Administrator's Report December 2021 meeting

- The building project has come to a halt. We are now just waiting for the generators and the building to be delivered. Some electrical work to get the generators installed is finishing up.
- I have been told that negotiations for the WPCA Union Contract will probably start up at the beginning of the year. The Town now has three different unions. There was a vote to separate the Town Highway, Clerical and the WPCA personnel into their own unions.
- We had to have one of the wells worked on at the Kennedy Drive location. G-2 needed work on the pump.
- Woodstock Academy will be taking a tour of our water plants this month. A chemistry class is studying the Clint, Michigan water crisis a