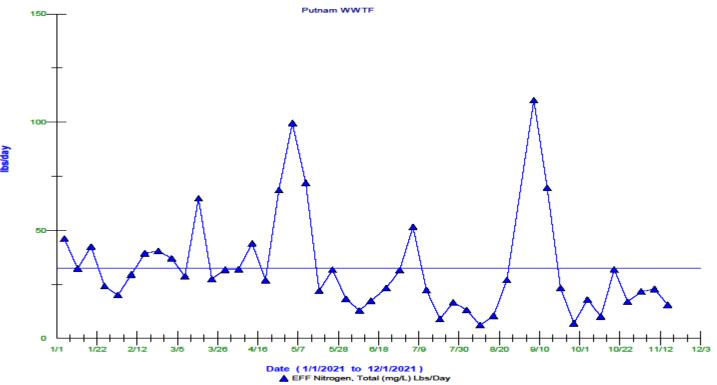

|
| Nov 21    | 22.076                            | 193                       | 341                                   | 3.2                      | 6.9                                  |
| Dec 21    |                                   | CONTROL CONTROL CONTROL   |                                       |                          |                                      |
| Total     | 381.44                            | 2,256                     | 4,083                                 | 39                       | 65                                   |
| Perserage | 34.68                             | 205                       | 371                                   | 4                        | 6                                    |

### **Effluent Total Nitrogen**



### **Effluent Total Phosphorus**

All results well below all limits



**Effluent Flow MGD** 



## Putnam WTP December 2021



# Administrator's Report December 2021 meeting

- The building project has come to a halt. We are now just waiting for the generators and the building to be delivered. Some electrical work to get the generators installed is finishing up.
- I have been told that negotiations for the WPCA Union Contract will probably start up at the beginning of the year. The Town now has three different unions. There was a vote to separate the Town Highway, Clerical and the WPCA personnel into their own unions.
- We had to have one of the wells worked on at the Kennedy Drive location. G-2 needed work on the pump.
- Woodstock Academy will be taking a tour of our water plants this