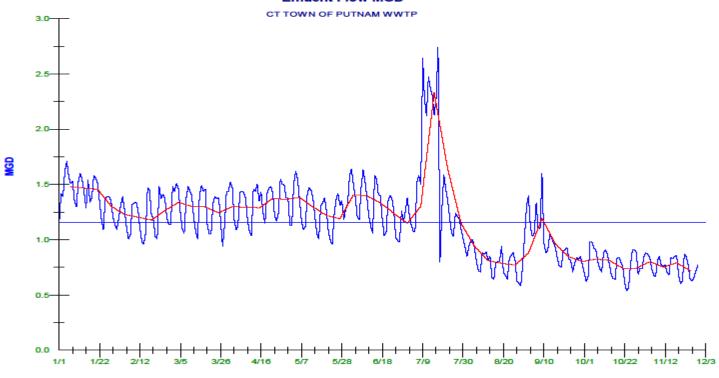

| 341                                   | 3.2                      | 6.9                                  |
| Dec 21    |                                   | CONTROL CONTROL CONTROL   |                                       |                          |                                      |
| Total     | 381.44                            | 2,256                     | 4,083                                 | 39                       | 65                                   |
| Perserage | 34.68                             | 205                       | 371                                   | 4                        | 6                                    |

### **Effluent Total Nitrogen**



### **Effluent Total Phosphorus**

All results well below all limits



**Effluent Flow MGD** 



## Putnam WTP December 2021



# Administrator's Report December 2021 meeting

- The building project has come to a halt. We are now just waiting for the generators and the building to be delivered. Some electrical work to get the generators installed is finishing up.
- I have been told that negotiations for the WPCA Union Contract will probably start up at the beginning of the year. The Town now has three different unions. There was a vote to separate the Town Highway, Clerical and the WPCA personnel into their own unions.
- We had to have one of the wells worked on at the Kennedy Drive location. G-2 needed work on the pump.
- Woodstock Academy will be taking a tour of our water plants this month. A chemistry class is studying the Clint, Michigan water crisis and they wanted to see how