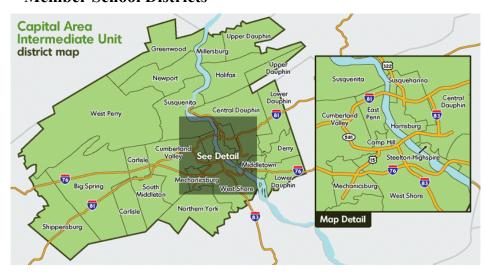

# CAIU Service Region Member School Districts

The CAIU is one of 29 regional educational service Intermediate Units in Pennsylvania, serving Cumberland, Dauphin, Perry, and northern York counties. We focus our efforts on our 24-member school districts, 2 area vocational technical schools, and over 50 non-public schools, charter schools, and cyber charter schools. In addition, we operate Capital Area Online Learning Association (CAOLA), and work closely with our partners in higher education.