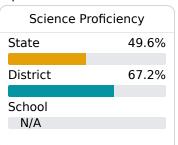

hese disruptions may have influenced a student's opportunity to learn, motivation and/or assessment administration conditions. Results presented should not be considered comparable to prior years. There are no new A-F letter grades for districts and schools because assessments were not administered in 2019-2020 and growth could not be calculated.

#### Math

Measurements of student performance on the statewide math assessment.

| Proficiency |       |
|-------------|-------|
| State       | 36.0% |
| District    | 57.5% |
| School      | 50.4% |
|             |       |

#### **English**

Measurements of student performance on the statewide English language arts (ELA) assessment.



#### Other Measures

Other measurements of student performance that factor into the accountability grade.











#### **Teacher Data**

**49.4** 















In-Field Teachers

# **Stonebridge Elementary**

## **Detailed Assessment and Other Data**

#### **Student Performance**

The following information shows each level of student performance on statewide assessments.

#### Math



#### English



#### Science



## **Student Assessment Participation**



## **Discipline**



<sup>\*</sup> Source: 2015-2016 Civil Rights Data Collection





Chronic Absenteeism