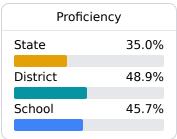

#### **English**

Measurements of student performance on the statewide English language arts (ELA) assessment.