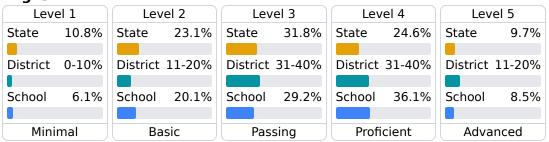

d in 2019-2020 and growth could not be calculated.

#### Math

Measurements of student performance on the statewide math assessment.

| Proficiency |       |
|-------------|-------|
| State       | 36.0% |
| District    | 57.5% |
| School      | 50.4% |
|             |       |

#### **English**

Measurements of student performance on the statewide English language arts (ELA) assessment.



#### Other Measures

Other measurements of student performance that factor into the accountability grade.











#### **Teacher Data**

**49.4** 















In-Field Teachers

# **Stonebridge Elementary**

## **Detailed Assessment and Other Data**

#### **Student Performance**

The following information shows each level of student performance on statewide assessments.

#### Math



#### English



#### Science



## **Student Assessment Participation**



## **Discipline**



<sup>\*</sup> Source: 2015-2016 Civil Rights Data Collection





Chronic Absenteeism