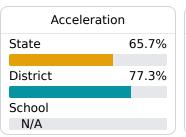

#### Other Measures

Other measurements of student performance that factor into the accountability grade.