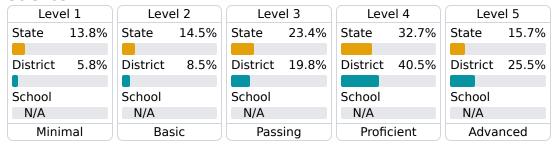

nd growth could not be calculated.

#### Math

Measurements of student performance on the statewide math assessment.

| Proficiency |       |
|-------------|-------|
| State       | 36.0% |
| District    | 57.5% |
| School      | 50.4% |
|             |       |

#### **English**

Measurements of student performance on the statewide English language arts (ELA) assessment.



#### Other Measures

Other measurements of student performance that factor into the accountability grade.











#### **Teacher Data**

**49.4** 















In-Field Teachers

# **Stonebridge Elementary**

## **Detailed Assessment and Other Data**

#### **Student Performance**

The following information shows each level of student performance on statewide assessments.

#### Math



#### English



#### Science



## **Student Assessment Participation**



## **Discipline**



<sup>\*</sup> Source: 2015-2016 Civil Rights Data Collection





Chronic Absenteeism