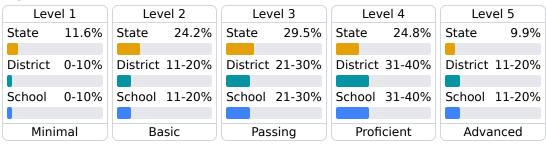

not administered in 2019-2020 and growth could not be calculated.

#### Math

Measurements of student performance on the statewide math assessment.

| Proficiency |       |
|-------------|-------|
| State       | 36.0% |
| District    | 57.5% |
| School      | 50.4% |
|             |       |

#### **English**

Measurements of student performance on the statewide English language arts (ELA) assessment.



#### Other Measures

Other measurements of student performance that factor into the accountability grade.











#### **Teacher Data**

**49.4** 















In-Field Teachers

# **Stonebridge Elementary**

## **Detailed Assessment and Other Data**

#### **Student Performance**

The following information shows each level of student performance on statewide assessments.

#### Math



#### English



#### Science



## **Student Assessment Participation**



## **Discipline**



<sup>\*</sup> Source: 2015-2016 Civil Rights Data Collection





Chronic Absenteeism