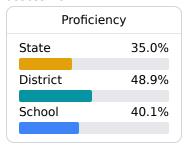

#### English

Measurements of student performance on the statewide English language arts (ELA) assessment.