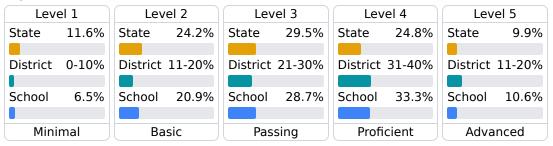

#### **Student Performance**

The following information shows each level of student performance on statewide assessments.

#### Math