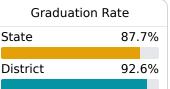

#### Other Measures

Other measurements of student performance that factor into the accountability grade.

38.3

**In-Field Teachers** 