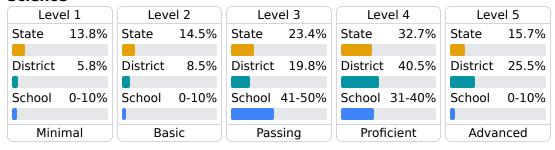

#### **Student Performance**

The following information shows each level of student performance on statewide assessments.

#### Science