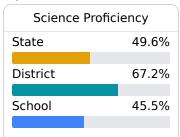

COVID-19 pandemic disrupted many facets of education, including instruction, assessment, and student attendance during the 2020-2021 school year. These disruptions may have influenced a student's opportunity to learn, motivation and/or assessment administration conditions. Results presented should not be considered comparable to prior years. There are no new A-F letter grades for districts and schools because assessments were not administered in 2019-2020 and growth could not be calculated.

#### Math

Measurements of student performance on the statewide math assessment.



#### English

Measurements of student performance on the statewide English language arts (ELA) assessment.



#### Other Measures

Other measurements of student performance that factor into the accountability grade.













38.3















**In-Field Teachers** 

# **Mclaurin Elementary School**

Page 1 of 2

visit https://msrc.mdek12.org. Last updated 10/21/2021.

#### **Detailed Assessment and Other Data**

#### **Student Performance**

The following information shows each level of student performance on statewide assessments.

#### Math



#### **English**



#### Science



## Student Assessment Participation







\* Source: 2015-2016 Civil Rights Data Collection



**Other Data** 



Chronic Absenteeism