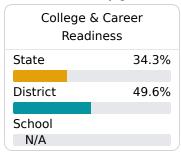

#### Other Measures

Other measurements of student performance that factor into the accountability grade.

38.3

**In-Field Teachers** 