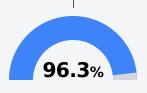

#### Other Measures

Other measurements of student performance that factor into the accountability grade.

38.3

**In-Field Teachers** 