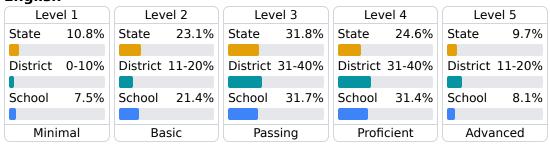

#### **Student Performance**

The following information shows each level of student performance on statewide assessments.

#### **English**