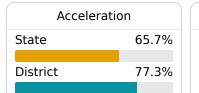

#### Other Measures

Other measurements of student performance that factor into the accountability grade.

38.3

**In-Field Teachers** 