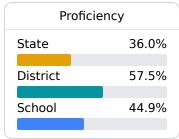

#### Math

Measurements of student performance on the statewide math assessment.