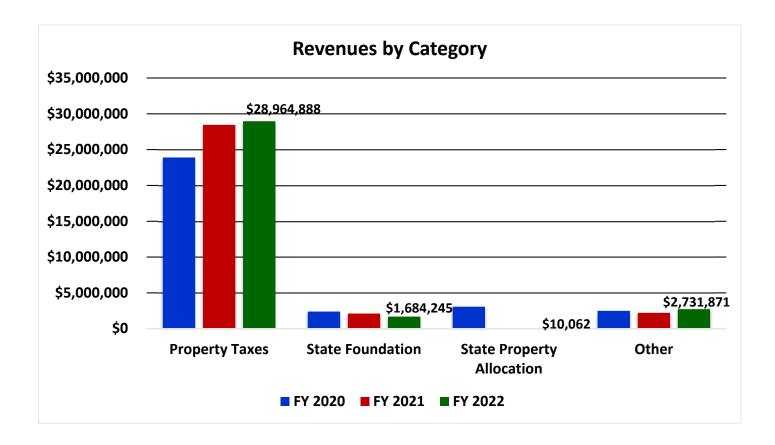

Figure 1

|                           | July        | August       | September   | October | November | December |
|---------------------------|-------------|--------------|-------------|---------|----------|----------|
| Revenues:                 |             | <u> </u>     | •           |         |          |          |
| Property Taxes            | \$4,678,000 | \$24,286,889 | \$0         | \$0     | \$0      | \$0      |
| State Foundation          | 564,446     | 564,446      | 555,351     | 0       | 0        | 0        |
| State Property Allocation | 0           | 10,062       | 0           | 0       | 0        | 0        |
| Other                     | 203,312     | 2,116,352    | 412,208     | 0       | 0        | 0        |
| Total Revenues            | 5,445,758   | 26,977,749   | 967,559     | 0       | 0        | 0        |
| Expenditures:             |             |              |             |         |          |          |
| Salaries                  | 3,497,969   | 3,615,065    | 3,905,364   | 0       | 0        | 0        |
| Benefits                  | 1,453,780   | 1,593,275    | 1,469,190   | 0       | 0        | 0        |
| Purchase Services         | 820,677     | 278,971      | 500,682     | 0       | 0        | 0        |
| Materials and Supplies    | 236,057     | 89,942       | 165,580     | 0       | 0        | 0        |
| Capital Outlay            | 136,059     | 68,969       | 155,509     | 0       | 0        | 0        |
| Other Objects             | 157,060     | 389,792      | 20,026      | 0       | 0        | 0        |
| Total Expenditures        | 6,301,602   | 6,036,014    | 6,216,351   | 0       | 0        | 0        |
| Net Change in Cash        | (855,844)   | 20,941,735   | (5,248,792) | 0       | 0        | 0        |

|                           | January | February | March | April | May | June | Total        |
|---------------------------|---------|----------|-------|-------|-----|------|--------------|
| Revenues:                 |         | •        |       | •     | •   |      |              |
| Property Taxes            | \$0     | \$0      | \$0   | \$0   | \$0 | \$0  | \$28,964,889 |
| State Foundation          | 0       | 0        | 0     | 0     | 0   | 0    | 1,684,243    |
| State Property Allocation | 0       | 0        | 0     | 0     | 0   | 0    | 10,062       |
| Other                     | 0       | 0        | 0     | 0     | 0   | 0    | 2,731,872    |
| Total Revenues            | 0       | 0        | 0     | 0     | 0   | 0    | 33,391,066   |
| Expenditures:             |         |          |       |       |     |      |              |
| Salaries                  | 0       | 0        | 0     | 0     | 0   | 0    | 11,018,398   |
| Benefits                  | 0       | 0        | 0     | 0     | 0   | 0    | 4,516,245    |
| Purchase Services         | 0       | 0        | 0     | 0     | 0   | 0    | 1,600,330    |
| Materials and Supplies    | 0       | 0        | 0     | 0     | 0   | 0    | 491,579      |
| Capital Outlay            | 0       | 0        | 0     | 0     | 0   | 0    | 360,537      |
| Other Objects             | 0       | 0        | 0     | 0     | 0   | 0    | 566,878      |
| Total Expenditures        | 0       | 0        | 0     | 0     | 0   | 0    | 18,553,967   |
| Net Change in Cash        | 0       | 0        | 0     | 0     | 0   | 0    | 14.837.099   |

#### REVENUE

The Strongsville City Schools is forecasting \$81,600,270 (September Forecast) in revenue within the General Funds in the 2021-2022 fiscal year as shown on figure 2. As of September 30, 2021 the District has received revenue in the amount of \$33,391,066 for FY 2022. The District is projecting to receive \$48,228,481 in revenue in the remaining months of the fiscal year for a total projected revenue of \$81,619,547. The September 2021 five-year forecast budget update was presented to the Board at the September 23, 2021 Board Meeting and can be viewed at www.strongnet.org, under the Treasurer's Department. The five-year forecast for the fall of 2021 will be officially adopted in November, 2021.

#### FORECASTED REVENUES AND ACTUAL REVENUES

|                                      | A            | В            | C              | $\mathbf{D} = (\mathbf{B} + \mathbf{C})$ |     | D-A        |
|--------------------------------------|--------------|--------------|----------------|------------------------------------------|-----|------------|
|                                      | Fiscal Year  | Fiscal Year  | Projected      | Projected                                |     |            |
|                                      | 2022         | 2022         | Revenue        | Total                                    |     | Over/      |
|                                      | Forecast     | Actual       | October - June | Revenue                                  |     | (Under)    |
| Revenues                             |              |              |                |                                          |     | ì          |
| Real Property Tax                    | \$60,568,732 | \$28,964,888 | \$31,603,844   | \$60,568,732                             | (a) | <b>\$0</b> |
| State Foundation                     | 7,628,663    | 1,684,245    | 5,935,323      | 7,619,568                                | (b) | (9,095)    |
| Property Tax Homestead and Rollbacks | 6,433,344    | 10,062       | 6,423,282      | 6,433,344                                | (d) | 0          |
| TIF Revenue                          | 3,903,893    | 1,757,935    | 2,145,958      | 3,903,893                                | (e) | 0          |
| Casino Receipts                      | 296,792      | 168,219      | 128,573        | 296,792                                  | (d) | 0          |
| Interest                             | 345,792      | 85,248       | 266,600        | 351,848                                  | (c) | 6,056      |
| Other Revenues                       | 1,204,126    | 293,556      | 914,144        | 1,207,700                                | (f) | 3,574      |
| Sports Pay to Participate            | 200,000      | 90,772       | 120,275        | 211,047                                  | (d) | 11,047     |
| Tuition - From Other Districts       | 411,482      | 0            | 411,482        | 411,482                                  | (d) | 0          |
| Tuition - Full Day Kindergarten      | 507,446      | 324,440      | 189,000        | 513,440                                  | (d) | 5,994      |
| Tuition - Preschool                  | 100,000      | 11,701       | 90,000         | 101,701                                  | (d) | 1,701      |
| Total Revenues                       | \$81,600,270 | \$33,391,066 | \$48,228,481   | \$81,619,547                             |     | \$19,277   |
| •                                    |              |              |                |                                          |     |            |

July 1, 2021-September 30, 2021 Financial Report

Figure 3 compares revenue sources to the prior two years as of September 30. The three years of data will be beneficial for trend analysis performed throughout the year.