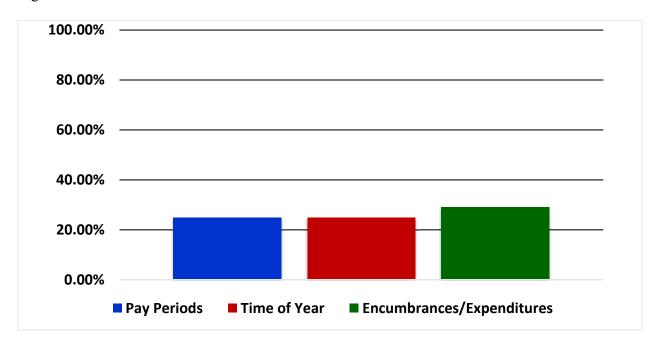

Through September 30, 2021 the District has expended \$18,553,966 and has outstanding encumbrances of \$4,301,374. This total of \$22,855,340 reflects 29.10% of the District's total appropriation. A statistical spending range for the District is based on two analyses: first, time elapsed is three months or 25.00% of the fiscal year has passed. Secondly, six of twenty-four (6/24), or 25.0% of the total pay periods have passed. Figure 4 illustrates these points.

Figure 4

Overall, the District's encumbrance/expenditure level through September is slightly over the target based on the above analysis. As an examination of the categories of expenditures is performed, cyclical variances are noted between categories which relate specifically to school opening activities. Figure 5 compares the various expenditure categories to the expected level and to the prior two years. The three years of data will be beneficial for trend analysis performed throughout the year.