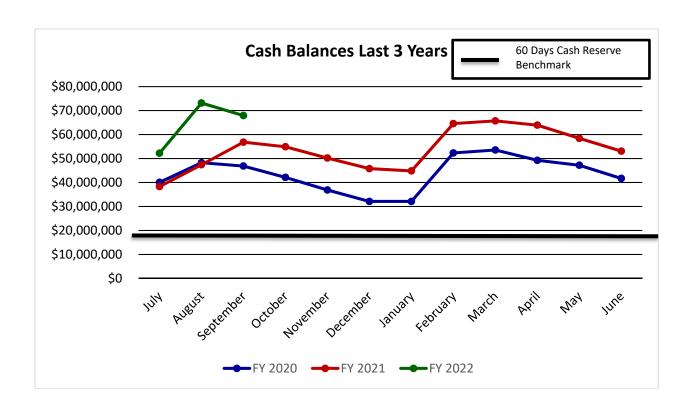

July 1, 2021-September 30, 2021 Financial Report

Figure 3 compares revenue sources to the prior two years as of September 30. The three years of data will be beneficial for trend analysis performed throughout the year.

#### **CASH BALANCES**

The cash balance as of September 30, 2021 is \$67,927,636. The unencumbered balance as of September 30, 2021 is \$63,626,261. See Figure 6 for details.

Figure 5

| FY 2022          |
|------------------|
| \$<br>53,090,536 |
| 33,391,066       |
| 18,553,966       |
| 14,837,100       |
| 67,927,636       |
| 4,301,375        |
| \$<br>63,626,261 |
|                  |