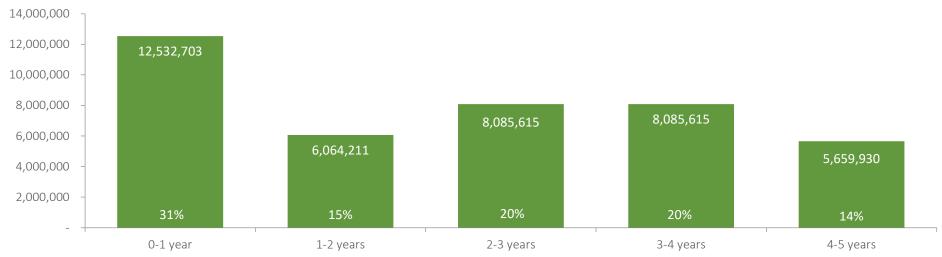

#### **Your Securities**

| Weighted Average Maturity        | 2.26 years |
|----------------------------------|------------|
| Weighted Average Yield           | 0.88%      |
| Estimated Annual Interest Income | \$355,767  |

## Your Maturity Distribution

Yield and Interest Income information is annualized. All yield information is shown gross of any advisory and custody fees and is based on yield to maturity at cost. Past performance is not a guarantee of future results.