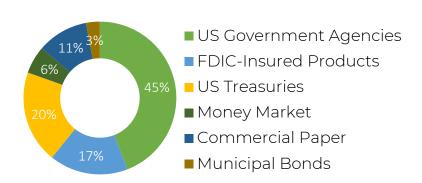

#### **Your Securities**

| Weighted Average Maturity        | 2.26 years |
|----------------------------------|------------|
| Weighted Average Yield           | 0.88%      |
| Estimated Annual Interest Income | \$355,767  |

#### Your Asset Allocation