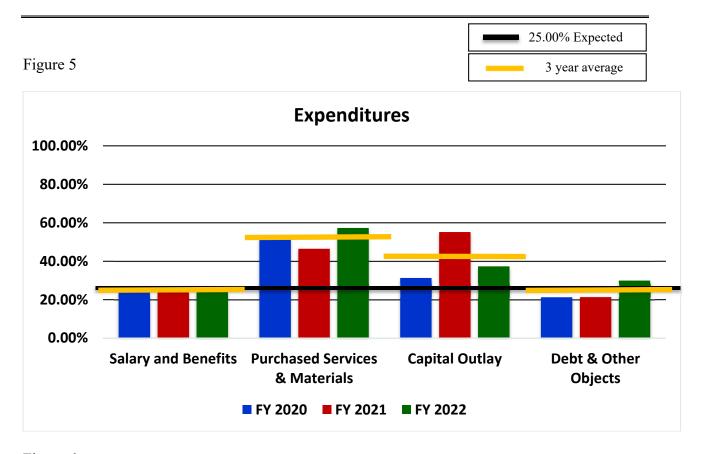

Figure 4

Overall, the District's encumbrance/expenditure level through September is slightly over the target based on the above analysis. As an examination of the categories of expenditures is performed, cyclical variances are noted between categories which relate specifically to school opening activities. Figure 5 compares the various expenditure categories to the expected level and to the prior two years. The three years of data will be beneficial for trend analysis performed throughout the year.

July 1, 2021-September 30, 2021 Financial Report

Figure 6

July 1, 2021-September 30, 2021 Financial Report

As Figure 6 illustrates, salaries are slightly higher than last year for this time of year which is due to negotiated agreements. We will continue to closely monitor this area for the remainder of the fiscal year. Salaries averaged \$1.9 million in September which is higher to the \$1.8 million in August. The increase was due to the new contracts and pay rates beginning with the second pay in August for fiscal year 2022. Benefits are higher compared to last year which is primarily due to the increase in healthcare and other benefits cost. Healthcare premiums increased 1.37% in fiscal year 2022 from fiscal year 2021.

The current year Purchased Services and Materials categories indicate a 57.30% encumbrance/expenditure level for September. This encumbrance/expenditure rate is higher compared to the 46.48% from this point in time last year. These expenditures vary from year to year base on the timing of when goods are needed and the invoices are paid and received. In addition, many of the annual contracts are encumbered at the beginning of the fiscal year and then spent down during the year. This is consistent with prior years and the cyclical nature of school operations.

The capital outlay encumbrance/expenditure level, whose budget comprises only 1.5% of the total General Fund budget indicates a 37.33% encumbrance/expenditure level for September. This encumbrance/expenditure rate is mainly attributable to school opening cost (technology updates, hardware, etc.). It should be noted that the vast majority of on-going construction and permanent improvements projects are accounted for in other funds and therefore not reflected in the encumbrances/expenditures above.

Finally, the debt service and other objects category of encumbrance/expenditures, which mainly reflects the payment of principal and interest for the energy conservation and facility improvements debt, treasurer and auditor fees, and the transfer of monies to other District funds (as required by State regulations), is as expected as of September 30, 2021. Debt payments occur in November and May while the transfer of monies to other funds will occur in June.