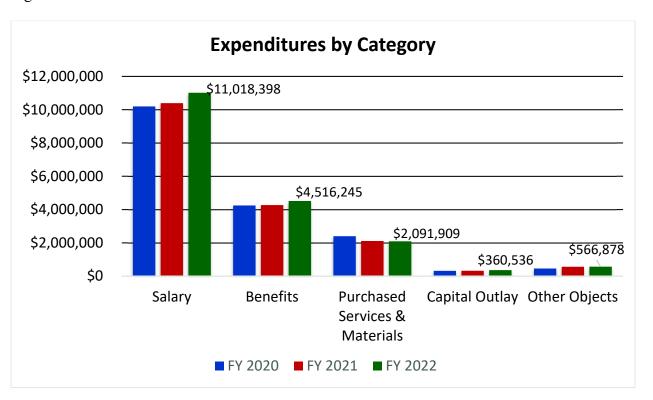

July 1, 2021-September 30, 2021 Financial Report

Figure 6

July 1, 2021-September 30, 2021 Financial Report

As Figure 6 illustrates, salaries are slightly higher than last year for this time of year which is due to negotiated agreements. We will continue to closely monitor this area for the remainder of the fiscal year. Salaries averaged \$1.9 million in September which is higher to the \$1.8 million in August. The increase was due to the new contracts and pay rates beginning with the second pay in August for fiscal year 2022. Benefits are higher compared to last year which is primarily due to the increase in healthcare and other benefits cost. Healthcare premiums increased 1.37% in fiscal year 2022 from fiscal year 2021.

## September 2019, 2020 & 2021 and Fiscal Year to Date

|                                |                |               |                | Monthly       | Fiscal Year   | Fiscal Year   | Fiscal Year   | YTD Change    |
|--------------------------------|----------------|---------------|----------------|---------------|---------------|---------------|---------------|---------------|
|                                | September      | September     | September      | Change from   | to Date       | to Date       | to Date       | from Previous |
|                                | 2019           | 2020          | 2021           | Previous Year | 2020          | 2021          | 2022          | Fiscal Year   |
| Revenue:                       |                | ·             |                |               |               |               |               |               |
| Real Estate Taxes              | 0.00           | 12,950,097.70 | 0.00           | (12,950,098)  | 23,904,941.40 | 28,458,792.51 | 28,964,888.69 | 506,096       |
| State Aide - Unrestricted      | 794,806.75     | 712,109.46    | 549,312.43     | (162,797)     | 2,528,291.31  | 2,173,202.85  | 1,834,346.25  | (338,857)     |
| State Aide - Restricted        | 6,039.78       | 6,039.18      | 6,039.18       | 0             | 18,118.58     | 18,117.27     | 18,117.54     | 0             |
| Property Tax Allocation        | 3,061,181.52   | 0.00          | 0.00           | 0             | 3,070,735.36  | 9,721.82      | 10,061.84     | 340           |
| All Other Revenues             | 387,782.42     | 1,956,704.93  | 412,207.87     | (1,544,497)   | 2,343,985.64  | 2,138,296.68  | 2,563,651.53  | 425,355       |
| Total Revenues                 | 4,249,810.47   | 15,624,951.27 | 967,559.48     | (14,657,392)  | 31,866,072.29 | 32,798,131.13 | 33,391,065.85 | 592,935       |
|                                |                |               |                |               |               |               |               |               |
|                                |                |               |                |               |               |               |               |               |
| Expenditures:                  |                |               |                |               |               |               |               |               |
| Salaries                       | 3,563,107.62   | 3,621,447.96  | 3,905,363.72   | 283,916       | 10,193,002.49 | 10,393,314.07 | 11,018,397.57 | 625,084       |
| Benefits                       | 1,376,830.25   | 1,384,449.65  | 1,469,189.73   | 84,740        | 4,245,412.39  | 4,270,510.05  | 4,516,245.20  | 245,735       |
| Purchased Services             | 505,577.99     | 518,861.03    | 500,682.00     | (18,179)      | 1,892,612.95  | 1,745,781.37  | 1,600,329.25  | (145,452)     |
| Supplies and Materials         | 145,180.61     | 157,436.81    | 165,580.28     | 8,143         | 508,084.22    | 364,331.33    | 491,579.67    | 127,248       |
| Capital Outlay                 | 33,014.71      | 114,274.01    | 155,508.68     | 41,235        | 320,134.12    | 322,849.35    | 360,536.45    | 37,687        |
| Other Objects                  | 12,166.64      | 407,975.90    | 20,025.90      | (387,950)     | 457,164.93    | 562,492.44    | 566,877.97    | 4,386         |
| Total Expenditures             | 5,635,877.82   | 6,204,445.36  | 6,216,350.31   | 11,905        | 17,616,411.10 | 17,659,278.61 | 18,553,966.11 | 894,688       |
| Excess of Revenue over (under) |                |               |                |               |               |               |               |               |
| Expenditures                   | (1,386,067.35) | 9,420,505.91  | (5,248,790.83) |               | 14,249,661.19 | 15,138,852.52 | 14,837,099.74 |               |