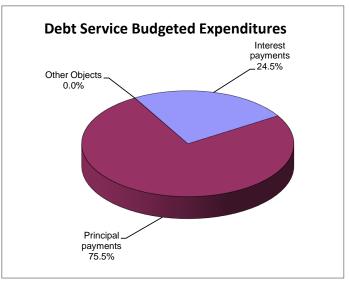

|                  |    |                 |    |                    |    | Actual             |                   |         |
| Excess of revenues over expenditures |                  | \$ | 396,657         |    |                    | \$ | (2,861,588)        |                   |         |
| Fund Balance, Beginning of year      |                  |    | 14,833,180      |    |                    |    | 14,833,180         |                   |         |
| Fund Balance, Projected              |                  | \$ | 15,229,837      | -  |                    | \$ | 11,971,592         |                   |         |
| ,                                    |                  | Ě  |                 | -  |                    | Ť  | ,,                 |                   |         |





#### CAPITAL PROJECTS FUND FY 2017 BUDGETARY COMPARISON SCHEDULE FOR THE NINE MONTHS ENDED MARCH 31, 2017

|                                                                                        |            | FY17<br>Amended<br>Budget | FY16<br>July-March<br>Activity |    | FY17<br>July-March<br>Activity |    | Variance    | Percent |
|----------------------------------------------------------------------------------------|------------|---------------------------|--------------------------------|----|--------------------------------|----|-------------|---------|
| Revenues:                                                                              |            |                           |                                |    |                                |    |             |