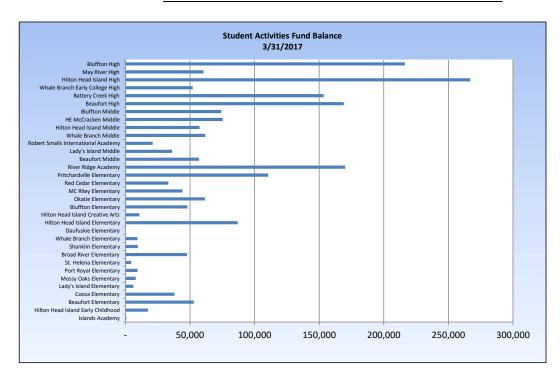

,976     | 74,206          |
| Beaufort High                      |    | 125,482   | 267,392         |    | 223,870    | 169,004         |
| Battery Creek High                 |    | 136,128   | 141,002         |    | 123,666    | 153,464         |
| Whale Branch Early College High    |    | 38,382    | 75,541          |    | 61,903     | 52,021          |
| Hilton Head Island High            |    | 167,633   | 292,061         |    | 192,724    | 266,970         |
| May River High                     |    | -         | 124,967         |    | 64,662     | 60,305          |
| Bluffton High                      |    | 132,610   | 300,657         |    | 216,912    | 216,355         |
| Total                              | \$ | 1,372,636 | \$<br>2,454,296 | \$ | 1,749,428  | \$<br>2,077,505 |



## **MAY RIVER HIGH**

3/31/2017

#### 8% funded Project

| \$3625397 552005 50000 BUILDING \$3625397 569001 50000 CONSTRI  PRE-CONST/SITE PREP \$3625397 539514 50000 GEOTECH \$53625397 539516 50000 WETLAND \$53625397 539516 50000 WETLAND \$53625397 539512 50000 TRAFFIC  DESIGN CONSULTANTS \$1525397 539512 51001 A/E FEES \$53625397 539512 51001 A/E FEES \$1525397 539512 51001 A/E FEES \$1525397 535000 51001 A/E FEES \$1525397 535000 50000 PRINTING \$53625397 532400 50000 PRINTING \$53625397 532400 50000 CONSTRI \$53625397 532400 50000 UTILITIES \$53625397 539002 50000 UTILITIES \$53625397 539002 50000 FIRM \$53625397 541001 50000 FIRM \$53625397 541001 50000 FIRM \$53625397 541001 50000 FIRM \$53625397 541002 50000 CATE EQI \$53625397 541002 50000 CATE EQI \$53625397 541004 50000 ATHLETI