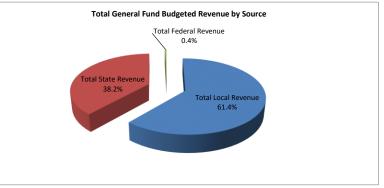

#### **General Fund Revenues**

General Fund revenues received are reported at 84.8% (FY16 revenue collections were 81.5%):

#### **Local Revenues**

- ➤ Local property tax collections at the end of the 3rd quarter FY17 are reported at 96.9% while FY16 are 92.8%. Typical collections at this time of year are between 96% and 98.5%. Based on current information, we anticipate 100% collections of budgeted amounts.
- ➤ The Tax Anticipation Note (TAN) of \$18,000,000 was drawn down in the Fall. The total TAN was repaid by the beginning of March using the proceeds of the January tax collections.

#### **State Revenues**

> State revenues are 65.1% at the end of the 3rd quarter; prior year collections were 63.2%. EFA revenues have increased due to growth in student enrollment.

#### Federal

➤ E-rate revenues are based on an application process and are reported at 85.4% at the end of the 3rd quarter. Prior year collections were 48.8%.