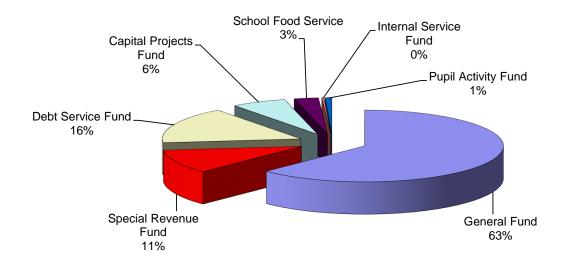

The attached report is divided into the following areas:

- 1. General Fund summary
- 2. General Fund revenue detail
- 3. General Fund expenditure detail
- 4. Special Revenue summary
- 5. Debt Service Fund summary
- 6. Capital Projects summary

- 7. Internal Service Fund summary
- 8. School Food Service Fund summary
- 9. Pupil Activity Fund summary
- 10. 8 % detail
- 11. Referendum detail