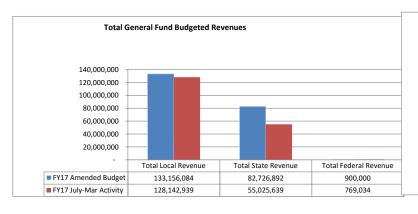

# **Expenditure Amended Budgets-All Funds**

|                                                  | FY17<br>Original<br>Budget |                                        |    | FY17<br>Amended<br>Budget              | FY16<br>July-March<br>Activity              | FY17<br>July-March<br>Activity              | Variance<br>With<br>Amended               | Percent                 |
|--------------------------------------------------|----------------------------|----------------------------------------|----|----------------------------------------|---------------------------------------------|---------------------------------------------|-------------------------------------------|-------------------------|
| Revenues:                                        |                            |                                        |    |                                        |                                             |                                             |                                           |                         |
| Local Property Taxes                             | \$                         | 131,662,584                            | \$ | 131,662,584                            | \$<br>117,551,798                           | \$<br>127,545,919                           | \$<br>(4,116,665)                         | 96.9%                   |
| Other Local Sources <sup>1</sup>                 |                            | 1,493,500                              |    | 1,493,500                              | 667,405                                     | 597,020                                     | (896,480)                                 | 40.0%                   |
| State Sources <sup>2</sup>                       |                            | 82,726,892                             |    | 82,726,892                             | 47,058,351                                  | 55,025,639                                  | (27,701,253)                              | 66.5%                   |
| Federal Sources                                  |                            | 900,000                                |    | 900,000                                | 439,088                                     | 769,034                                     | (130,966)                                 | 85.4%                   |
| Total Revenues                                   | \$                         | 216,782,976                            | \$ | 216,782,976                            | \$<br>165,716,642                           | \$<br>183,937,612                           | \$<br>(32,845,364)                        | 84.8%                   |
| Expenditures: Instruction Support Services Other | \$                         | 126,292,724<br>83,594,062<br>5,565,211 | \$ | 126,221,025<br>83,665,764<br>5,565,211 | \$<br>72,200,236<br>52,973,924<br>4,098,125 | \$<br>80,450,212<br>58,110,912<br>4,847,176 | \$<br>45,770,813<br>25,554,852<br>718,035 | 63.7%<br>69.5%<br>87.1% |
| Total Expenditures:                              | \$                         | 215,451,997                            | \$ | 215,451,998                            | \$<br>129,272,285                           | \$<br>143,408,299                           | \$<br>72,043,701                          | 66.6%                   |
| Excess/(Deficiency) Revenues over Expenditures   |                            | 1,330,979                              |    | 1,330,978                              | \$<br>36,444,358                            | \$<br>40,529,313                            |                                           |                         |
| Fund Balance, beginning of year                  |                            | 28,624,645                             | -  |                                        |                                             |                                             |                                           |                         |
| Fund Balance, projected based on original budget | \$                         | 29,955,624                             | -  |                                        |                                             |                                             |                                           |                         |