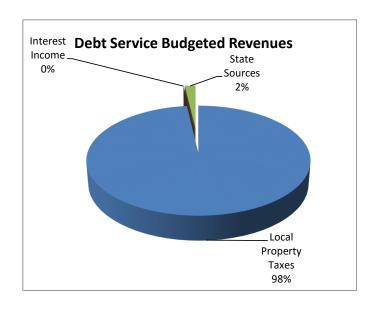

|                  |    |                 |    |                    |    | Actual             |                   |         |
| Excess of revenues over expenditures |                  | \$ | 396,657         |    |                    | \$ | (2,861,588)        |                   |         |
| Fund Balance, Beginning of year      |                  |    | 14,833,180      |    |                    |    | 14,833,180         |                   |         |
| Fund Balance, Projected              |                  | \$ | 15,229,837      | -  |                    | \$ | 11,971,592         |                   |         |
| ,                                    |                  | Ě  |                 | -  |                    | Ť  | ,,                 |                   |         |





#### CAPITAL PROJECTS FUND FY 2017 BUDGETARY COMPARISON SCHEDULE FOR THE NINE MONTHS ENDED MARCH 31, 2017

|                                                                                        |            | FY17<br>Amended<br>Budget | FY16<br>July-March<br>Activity |    | FY17<br>July-March<br>Activity |    | Variance    | Percent |
|----------------------------------------------------------------------------------------|------------|---------------------------|--------------------------------|----|--------------------------------|----|-------------|---------|
| Revenues:                                                                              |            |                           |                                |    |                                |    |             |