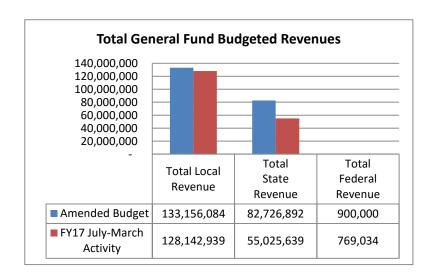

# **Expenditure Amended Budgets-All Funds**

|                                                  | FY17<br>Original<br>Budget |                                        |    | FY17<br>Amended<br>Budget              | FY16<br>July-March<br>Activity              | FY17<br>July-March<br>Activity              | Variance<br>With<br>Amended               | Percent                 |
|--------------------------------------------------|----------------------------|----------------------------------------|----|----------------------------------------|---------------------------------------------|---------------------------------------------|-------------------------------------------|-------------------------|
| Revenues:                                        |                            |                                        |    |                                        |                                             |                                             |                                           |                         |
| Local Property Taxes                             | \$                         | 131,662,584                            | \$ | 131,662,584                            | \$<br>117,551,798                           | \$<br>127,545,919                           | \$<br>(4,116,665)                         | 96.9%                   |
| Other Local Sources <sup>1</sup>                 |                            | 1,493,500                              |    | 1,493,500                              | 667,405                                     | 597,020                                     | (896,480)                                 | 40.0%                   |
| State Sources <sup>2</sup>                       |                            | 82,726,892                             |    | 82,726,892                             | 47,058,351                                  | 55,025,639                                  | (27,701,253)                              | 66.5%                   |
| Federal Sources                                  |                            | 900,000                                |    | 900,000                                | 439,088                                     | 769,034                                     | (130,966)                                 | 85.4%                   |
| Total Revenues                                   | \$                         | 216,782,976                            | \$ | 216,782,976                            | \$<br>165,716,642                           | \$<br>183,937,612                           | \$<br>(32,845,364)                        | 84.8%                   |
| Expenditures: Instruction Support Services Other | \$                         | 126,292,724<br>83,594,062<br>5,565,211 | \$ | 126,221,025<br>83,665,764<br>5,565,211 | \$<br>72,200,236<br>52,973,924<br>4,098,125 | \$<br>80,450,212<br>58,110,912<br>4,847,176 | \$<br>45,770,813<br>25,554,852<br>718,035 | 63.7%<br>69.5%<br>87.1% |
| Total Expenditures:                              | \$                         | 215,451,997                            | \$ | 215,451,998                            | \$<br>129,272,285                           | \$<br>143,408,299                           | \$<br>72,043,701                          | 66.6%                   |
| Excess/(Deficiency) Revenues over Expenditures   |                            | 1,330,979                              |    | 1,330,978                              | \$<br>36,444,358                            | \$<br>40,529,313                            |                                           |                         |
| Fund Balance, beginning of year                  |                            | 28,624,645                             | -  |                                        |                                             |                                             |                                           |                         |
| Fund Balance, projected based on original budget | \$                         | 29,955,624                             | -  |                                        |                                             |                                             |                                           |                         |