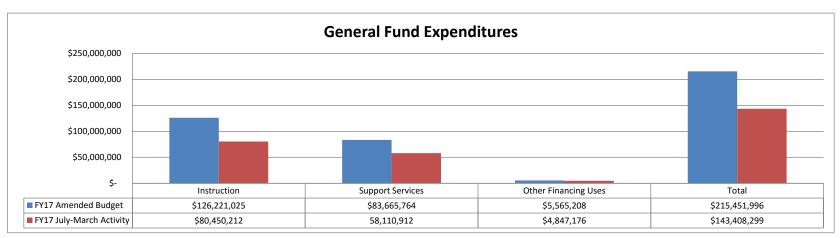

#### **General Fund Expenditures**

- Total spending is reported at 66.6% of the budget; prior year's spending was 63.5%.
  - ➤ By the end of the 3rd quarter, **instructional** spending in the General Fund amount to 63.7% with the prior year's expenditures reporting 60.7% of the annual budget.
  - > **Support** programs reported spending of 69.5%. Prior year spending was 66.9%.

# **Expenditure Amended Budgets-All Funds**

|                                                  | FY17<br>Original<br>Budget |                                        |    | FY17<br>Amended<br>Budget              | FY16<br>July-March<br>Activity              | FY17<br>July-March<br>Activity              | Variance<br>With<br>Amended               | Percent                 |
|--------------------------------------------------|----------------------------|----------------------------------------|----|----------------------------------------|---------------------------------------------|---------------------------------------------|-------------------------------------------|-------------------------|
| Revenues:                                        |                            |                                        |    |                                        |                                             |                                             |                                           |                         |
| Local Property Taxes                             | \$                         | 131,662,584                            | \$ | 131,662,584                            | \$<br>117,551,798                           | \$<br>127,545,919                           | \$<br>(4,116,665)                         | 96.9%                   |
| Other Local Sources <sup>1</sup>                 |                            | 1,493,500                              |    | 1,493,500                              | 667,405                                     | 597,020                                     | (896,480)                                 | 40.0%                   |
| State Sources <sup>2</sup>                       |                            | 82,726,892                             |    | 82,726,892                             | 47,058,351                                  | 55,025,639                                  | (27,701,253)                              | 66.5%                   |
| Federal Sources                                  |                            | 900,000                                |    | 900,000                                | 439,088                                     | 769,034                                     | (130,966)                                 | 85.4%                   |
| Total Revenues                                   | \$                         | 216,782,976                            | \$ | 216,782,976                            | \$<br>165,716,642                           | \$<br>183,937,612                           | \$<br>(32,845,364)                        | 84.8%                   |
| Expenditures: Instruction Support Services Other | \$                         | 126,292,724<br>83,594,062<br>5,565,211 | \$ | 126,221,025<br>83,665,764<br>5,565,211 | \$<br>72,200,236<br>52,973,924<br>4,098,125 | \$<br>80,450,212<br>58,110,912<br>4,847,176 | \$<br>45,770,813<br>25,554,852<br>718,035 | 63.7%<br>69.5%<br>87.1% |
| Total Expenditures:                              | \$                         | 215,451,997                            | \$ | 215,451,998                            | \$<br>129,272,285                           | \$<br>143,408,299                           | \$<br>72,043,701                          | 66.6%                   |
| Excess/(Deficiency) Revenues over Expenditures   |                            | 1,330,979                              |    | 1,330,978                              | \$<br>36,444,358                            | \$<br>40,529,313                            |                                           |                         |
| Fund Balance, beginning of year                  |                            | 28,624,645                             | -  |                                        |                                             |                                             |                                           |                         |
| Fund Balance, projected based on original budget | \$                         | 29,955,624                             | -  |                                        |                                             |                                             |                                           |                         |