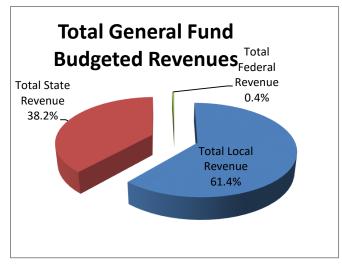

# **Expenditure Amended Budgets-All Funds**

|                                                  | FY17<br>Original<br>Budget |                                        |    | FY17<br>Amended<br>Budget              | FY16<br>July-March<br>Activity              | FY17<br>July-March<br>Activity              | Variance<br>With<br>Amended               | Percent                 |
|--------------------------------------------------|----------------------------|----------------------------------------|----|----------------------------------------|---------------------------------------------|---------------------------------------------|-------------------------------------------|-------------------------|
| Revenues:                                        |                            |                                        |    |                                        |                                             |                                             |                                           |                         |
| Local Property Taxes                             | \$                         | 131,662,584                            | \$ | 131,662,584                            | \$<br>117,551,798                           | \$<br>127,545,919                           | \$<br>(4,116,665)                         | 96.9%                   |
| Other Local Sources <sup>1</sup>                 |                            | 1,493,500                              |    | 1,493,500                              | 667,405                                     | 597,020                                     | (896,480)                                 | 40.0%                   |
| State Sources <sup>2</sup>                       |                            | 82,726,892                             |    | 82,726,892                             | 47,058,351                                  | 55,025,639                                  | (27,701,253)                              | 66.5%                   |
| Federal Sources                                  |                            | 900,000                                |    | 900,000                                | 439,088                                     | 769,034                                     | (130,966)                                 | 85.4%                   |
| Total Revenues                                   | \$                         | 216,782,976                            | \$ | 216,782,976                            | \$<br>165,716,642                           | \$<br>183,937,612                           | \$<br>(32,845,364)                        | 84.8%                   |
| Expenditures: Instruction Support Services Other | \$                         | 126,292,724<br>83,594,062<br>5,565,211 | \$ | 126,221,025<br>83,665,764<br>5,565,211 | \$<br>72,200,236<br>52,973,924<br>4,098,125 | \$<br>80,450,212<br>58,110,912<br>4,847,176 | \$<br>45,770,813<br>25,554,852<br>718,035 | 63.7%<br>69.5%<br>87.1% |
| Total Expenditures:                              | \$                         | 215,451,997                            | \$ | 215,451,998                            | \$<br>129,272,285                           | \$<br>143,408,299                           | \$<br>72,043,701                          | 66.6%                   |
| Excess/(Deficiency) Revenues over Expenditures   |                            | 1,330,979                              |    | 1,330,978                              | \$<br>36,444,358                            | \$<br>40,529,313                            |                                           |                         |
| Fund Balance, beginning of year                  |                            | 28,624,645                             | -  |                                        |                                             |                                             |                                           |                         |
| Fund Balance, projected based on original budget | \$                         | 29,955,624                             | -  |                                        |                                             |                                             |                                           |                         |