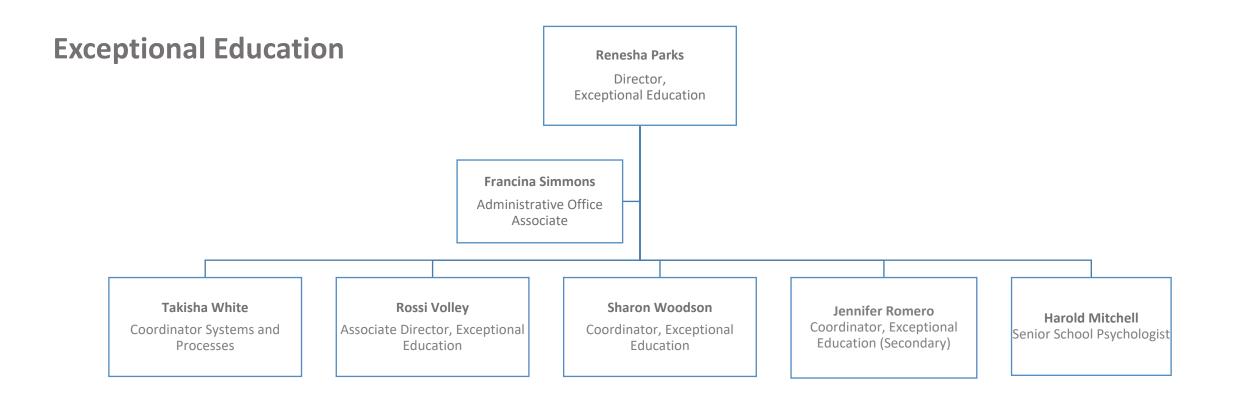

### **Exceptional Education**

### **Exceptional Education**

**Harold Mitchell** 

Senior School Psychologist

Felicia Friend-Harris
Rosemary Hardwich
Taylor Nesbitt
Educational Diagnostician

**Carly Fisher** 

**Altheria Delany** 

Lisa Thanadar