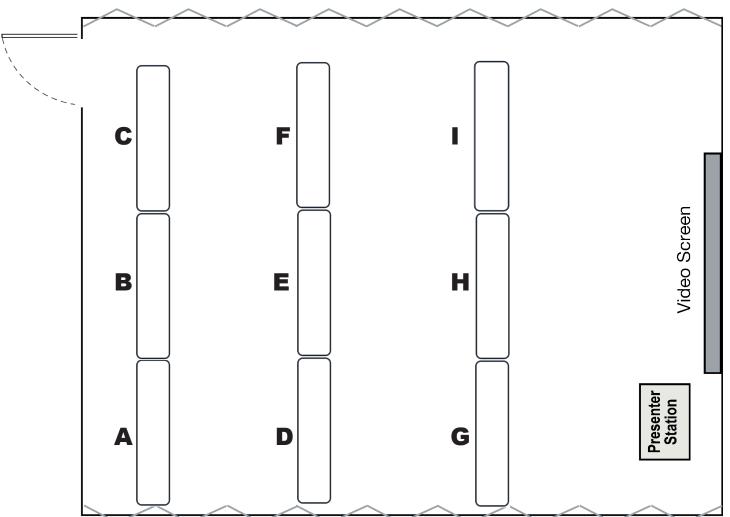

## Contact Tracing Room Schematic

## Learning Lab 3 - Classroom for 9

| event name: | /ent name: |  |  |  |  | i ime i | _ IIme range: |  |  |
|-------------|------------|--|--|--|--|---------|---------------|--|--|
|             |            |  |  |  |  |         |               |  |  |
|             |            |  |  |  |  |         |               |  |  |
|             |            |  |  |  |  |         |               |  |  |

Meeting room furniture is set to enable contact tracing. DO NOT CHANGE.

Masks are required indoors.