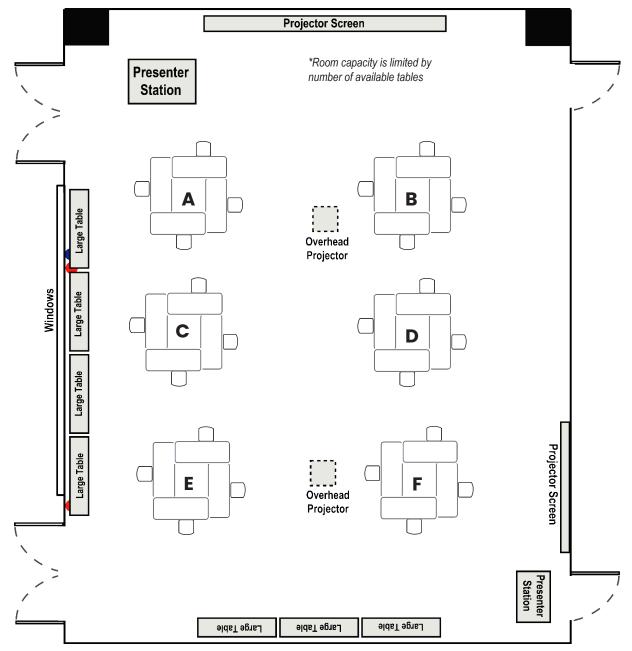

## Contact Tracing Room Schematic

Room 401/402 - Donut for 24

| Event name: | Date: | Time range: |  |
|-------------|-------|-------------|--|
|-------------|-------|-------------|--|

Meeting room furniture is set to enable
\*Room capacity is limited by
number of available tables

\*Contact tracing. DO NOT CHANGE.

Masks are required indoors.

## Contact Tracing Room Schematic

## Room 401/402 - Donut for 24

| Event name:                                 | Date:                     |                                |  |
|---------------------------------------------|---------------------------|--------------------------------|--|
| Check the table letter on the front of this | form and print participan | nt names by table/group below: |  |