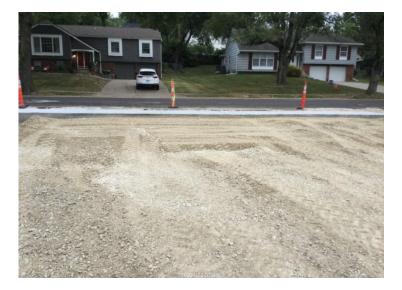

# John Diemer Elementary Construction Report 10/01/21

### September 27<sup>th</sup> – October 1<sup>st</sup>

- Finished Grading Around Jobsite
- Installed Electrical Underground From Power Pole to Transformer.

**Overview of Jobsite** 

### <u>Next Week</u> September 20<sup>th</sup> – September 24<sup>th</sup>

- Begin Footings in Area D
- Complete Water Line and Fire Line Stub-Up's into the Building.

East Drive

# John Diemer Elementary Construction Report 10/01/21

Sidewalk at NE Entrance

Test on RAP

West Drive

**Building Pad** 