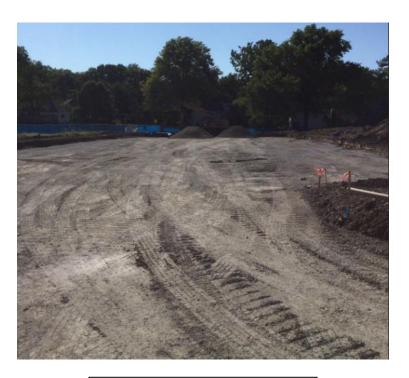

#### October 11<sup>th</sup> – October 15<sup>th</sup>

- Begin Footings in Area D
- Complete Storm Line in Area D

**Overview of Jobsite** 

#### <u>Next Week</u> October 18<sup>th</sup> – October 22<sup>nd</sup>

- Complete Footings in Area D and B
- Complete Sanitary in Area D
- Begin Sanitary and Storm in Area B

**Building Pad** 