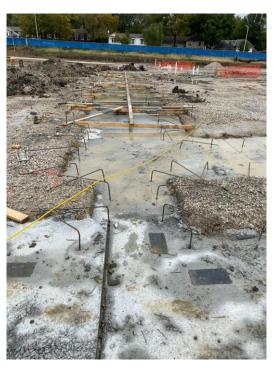

#### November 8<sup>th</sup> – November 12<sup>th</sup>

- Complete Underground Electrical in Area D
- Complete Elevator Pit
- Prepare Area D for slab on grade

**Overview of Jobsite** 

#### <u>Next Week</u> November 15<sup>th</sup> – November 19<sup>th</sup>

- Pour slab on grade in Area D
- Begin CMU block for elevator shaft
- Prepare Area A for slab on grade

Area D Slab on Grade Prep