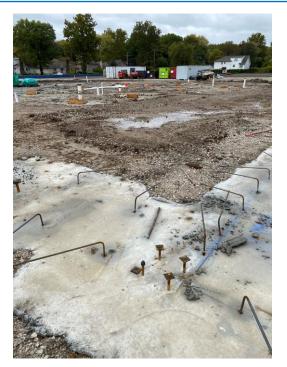

#### November 8<sup>th</sup> – November 12<sup>th</sup>

- Complete Underground Electrical in Area D
- Complete Elevator Pit
- Prepare Area D for slab on grade

**Overview of Jobsite** 

#### <u>Next Week</u> November 15<sup>th</sup> – November 19<sup>th</sup>

- Pour slab on grade in Area D
- Begin CMU block for elevator shaft
- Prepare Area A for slab on grade

Area D Slab on Grade Prep