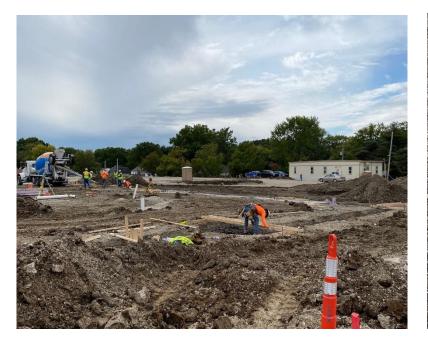

#### November 8<sup>th</sup> – November 12<sup>th</sup>

- Complete Underground Electrical in Area D
- Complete Elevator Pit
- Prepare Area D for slab on grade

**Overview of Jobsite** 

#### <u>Next Week</u> November 15<sup>th</sup> – November 19<sup>th</sup>

- Pour slab on grade in Area D
- Begin CMU block for elevator shaft
- Prepare Area A for slab on grade

Area D Slab on Grade Prep