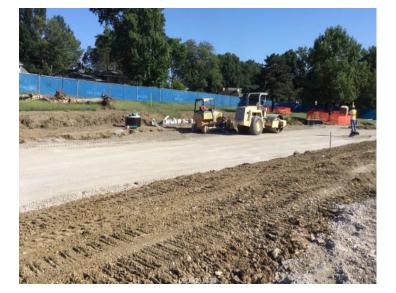

### September 13<sup>th</sup> – September 17<sup>th</sup>

- Continued Site Utilities Throughout the Jobsite
- Began the Rammed Aggregate Pier Install
- Began Grading the South Parking Lot and East Drive

### <u>Next Week</u> September 20<sup>th</sup> – September 24<sup>th</sup>

- Continue Site Utilities
- Complete the Rammed Aggregate Pier Install
- Begin Grading the West Drive and Parking Lot

South Parking Lot

# John Diemer Elementary Construction Report 09/17/21

East Drive

Test on RAP

**RAP Install** 

Storm Inlet SW Corner