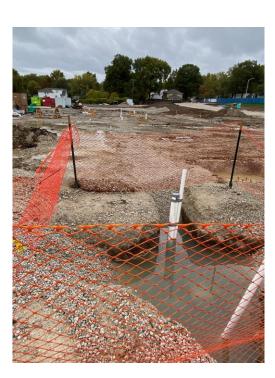

#### November 8<sup>th</sup> – November 12<sup>th</sup>

- Complete Underground Electrical in Area D
- Complete Elevator Pit
- Prepare Area D for slab on grade

**Overview of Jobsite** 

#### <u>Next Week</u> November 15<sup>th</sup> – November 19<sup>th</sup>

- Pour slab on grade in Area D
- Begin CMU block for elevator shaft
- Prepare Area A for slab on grade

Area D Slab on Grade Prep