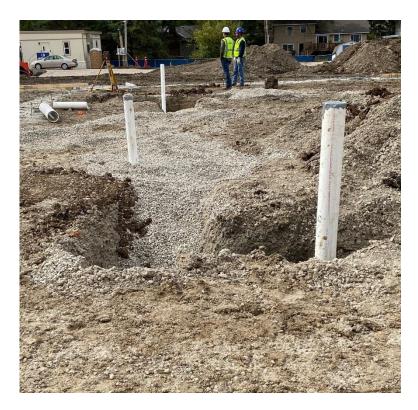

#### November 8<sup>th</sup> – November 12<sup>th</sup>

- Complete Underground Electrical in Area D
- Complete Elevator Pit
- Prepare Area D for slab on grade

**Overview of Jobsite** 

#### <u>Next Week</u> November 15<sup>th</sup> – November 19<sup>th</sup>

- Pour slab on grade in Area D
- Begin CMU block for elevator shaft
- Prepare Area A for slab on grade

Area D Slab on Grade Prep

# **John Diemer Elementary Construction Report** 11/12/21

**Area C Footings** 

**Area D Gravel Placement** 

**Area A Footings** 

**Elevator Pit** 