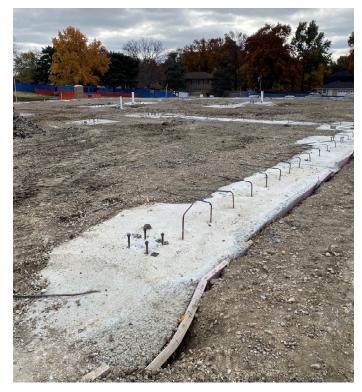

#### November 8<sup>th</sup> – November 12<sup>th</sup>

- Complete Underground Electrical in Area D
- Complete Elevator Pit
- Prepare Area D for slab on grade

**Overview of Jobsite** 

#### <u>Next Week</u> November 15<sup>th</sup> – November 19<sup>th</sup>

- Pour slab on grade in Area D
- Begin CMU block for elevator shaft
- Prepare Area A for slab on grade

Area D Slab on Grade Prep