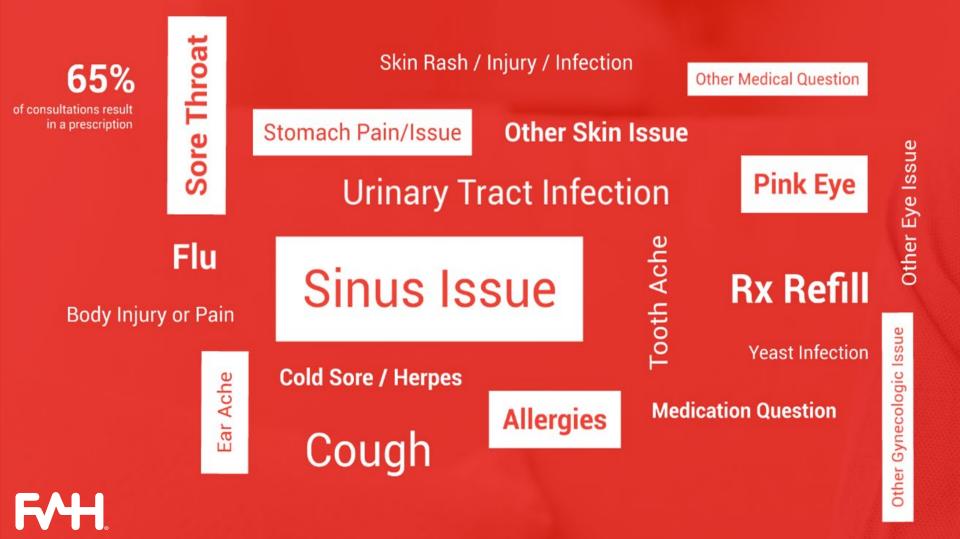

### 📞 📑 Counseling

- Intake counselor calls member directly using the phone number provided during intake to schedule first appointment with matched counselor.
- Matched counselor calls member at the specified appointment date and time (typically between 8 a.m. and 8 p.m. Monday-Friday).
- Counselor and member decide on schedule of calls moving forward.
- Ability to initiate video calls.