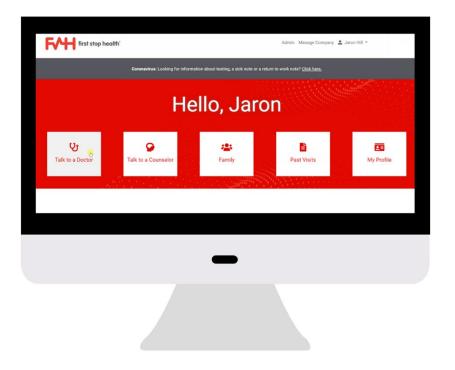

|         |  |
|           | Pogur                | est a Visit f | or Me                |         |  |
|           |                      |               | or nie               |         |  |
| G<br>Home | Visits               | ?<br>Help     | 88<br>Family         | Profile |  |
| nome      | v 1511.5             | Help          | Parmy                | FIGHE   |  |
|           |                      |               |                      |         |  |

### **Mobile App**

#### With the app, you can:

- Request a telemedicine or counseling visit
- Add and manage family members
- Update preferences and information
- Contact FSH
- Rate your visit
- View doctor visit information
  - Listen to past visits
  - Review doctor instructions
  - Download your sick note

#### **Dashboard**



#### Same features as on app! <u>www.fshealth.com</u>



#### **Just Call!**



#### Call 888-691-7867 Save our number now!



## **V** Telemedicine

- Doctor calls patient directly using the phone number provided during intake.
- Video consults must be completed via mobile app.
- Receive a text message/email with a link to enter the secure video exam room

### 📞 📑 Counseling

- Intake counselor calls member directly using the phone number provided during intake to schedule first appointment with matched counselor.
- Matched counselor calls member at the specified appointment date and time (typically between 8 a.m. and 8 p.m. Monday-Friday).
- Counselor and member decide on schedule of calls moving forward.
- Ability to initiate video calls.

# **Prescription Information**

- Patients ne