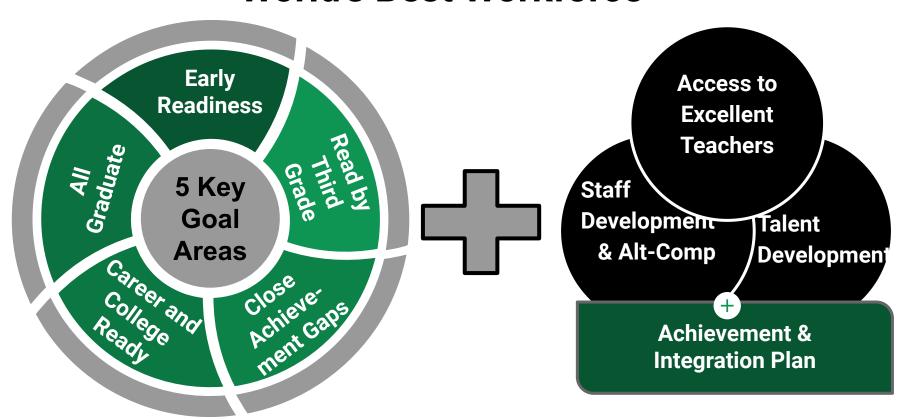

**World's Best** 

Workforce

Profile of a Graduate

Achievement & Integration Plan

# STRATEGIC PLAN 2020-2025

## **World's Best Workforce**

## 2020-2023 Achievement and Integration Plan

Definition: The purpose of the Achievement and Integration (A&I) for Minnesota program is to pursue racial and economic integration, increase student achievement, create equitable educational opportunities, and reduce academic disparities based on students' diverse racial, ethnic, and economic backgrounds in Minnesota public schools.

#### **Goal Statements:**

- Increase racial and economic integration
- Reduce achievement disparities
- Increase access to effective and diverse teachers

| Goals   | Three Year Target                                                                                                                                                                                                                                                                                                                                                                                                                                                                                                                                                                                                                                                                                             | 2020-21                                                  |
|---------|---------------------------------------------------------------------------------------------------------------------------------------------------------------------------------------------------------------------------------------------------------------------------------------------------------------------------------------------------------------------------------------------------------------------------------------------------------------------------------------------------------------------------------------------------------------------------------------------------------------------------------------------------------------------------------------------------------------|----------------------------------------------------------|
| Goal 1: | The % of students who identify as Black, Hispanic, American Indian or Pacific Islander who are enrolled in 3rd Gr. in EPS who are proficient on MCA Reading will increase from 54% (Spring 2019) to 70% by Spring 2023. MN Goal is 85% by 2025.  WBWF connection: All racial and economic achievement gaps closed.  Key Indicators of Academic Progress:  Increase the % of students meeting the gr level benchmark as measured by oral reading.  Create and monitor individual student growth in reading fluency and ensure 85% or more of students are making growth.  The # of students who participate in Ready, Set, Kindergarten will increase.  Participation in RSK will mirror district demographics | Target Spring 21<br>64.3%<br>Target Met: No<br>(46.03 %) |