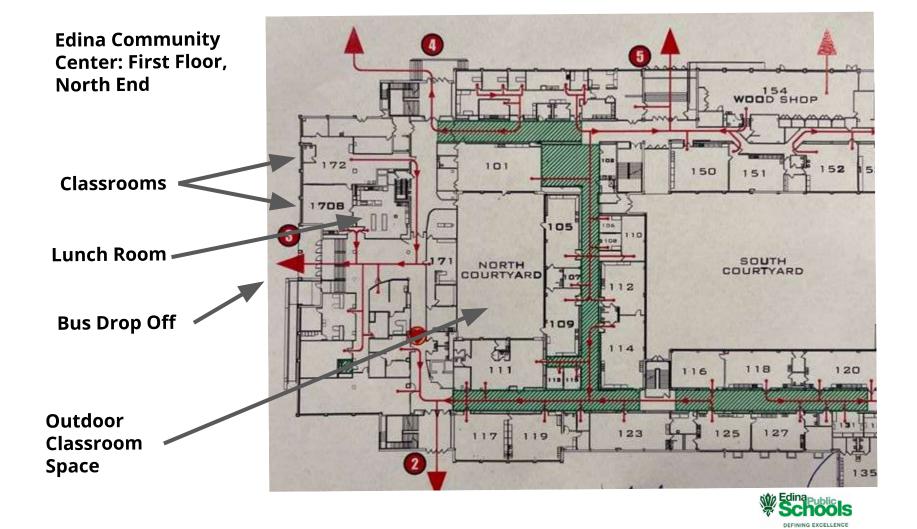

|                | Completed                | Completed August 2024 |                  |                  |  |  |  |  |  |
| Busing Routes                                     |                 | Use Existing<br>Routes                                                      | Normandale     | Additional Routes Needed |                       |                  |                  |  |  |  |  |  |
| Resource Needs                                    | Staffing, Train | ing, Curriculu                                                              | m, Supplies/ገ  | Гесhnology, F            | urniture, Spar        | nish Interns     |                  |  |  |  |  |  |

Budget Note: \$47,000 start up costs for 21-22, Net positive thereafter





# Implementation and Success Metrics: Spanish Two Way Language

### Implementation Success Metrics:

- Full First Year Enrollment: 44-48 students
- Participation by Spanish Speaking Families (33-50% of enrollment)
- Project tasks completed on time:
  - Hiring
  - Curriculum Development
  - Materials Purchases
  - o Teacher Training completed prior to start of school year
- Communication completed on time:
  - o Family awareness and clarity regarding Spanish Two Way Language Program
  - Outreach for Hispanic/Latino/Latina families
  - Quarterly Board Updates

### **Program Success Metrics:**

- Meeting academic benchmarks in Literacy and Math for K
- Meeting language proficiency targets
- Retention of students and families in program
- Satisfaction and engagement ratings



# Recommendati