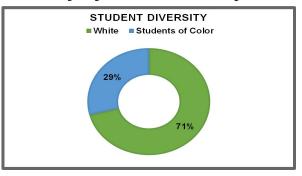

## **Equitable Access to Excellent Teachers**

**Strategic Plan:** Review employee diversity and create goals to ensure that student diversity is reflective in employee diversity.

#### 2020-21 School Year - Staff and Student Diversity by Race/Ethnicity

Source: MDE MN Report Card 10.21.21

#### Improvement Strategy requires partnering with the State of Minnesota

- Edina Public Schools will continue to attract, recruit and retain the best teachers.
- ❖ A collaborative plan and process will be developed in the 2021 school year.

#### In 2020-21 Edina retains:

- 24 National Board Certified Teachers (fewer than 530 in the entire State)
- 36 Licensed Non classroom staff with National Accreditations