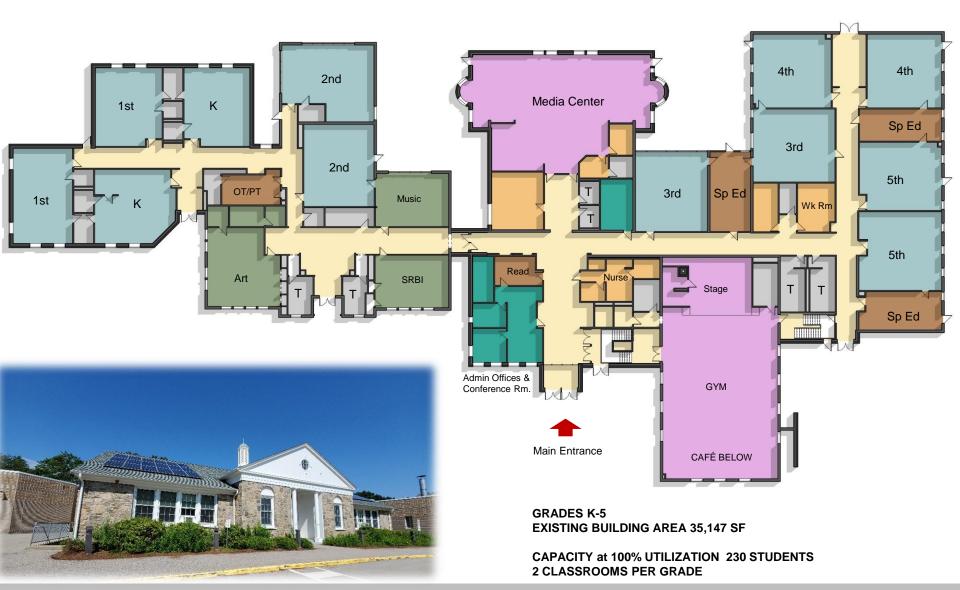

### **Pre-K Center – Enrollment Impact**

#### **CAPACITY ANALYSIS**

#### CAPACITY EFFICIENCY ENROLLMENT PROJECTIONS PK

| GRADE                      | BOE MAX | Exist CS CRs | 100% CS | TOTAL Exist   | 100% | 2021-22 | 2022-23 | 2023-24 | 2024-25 | 2025-26 | 2026-27 | 2027-28 | 2028-29 | 2029-30 |
|----------------------------|---------|--------------|---------|---------------|------|---------|---------|---------|---------|---------|---------|---------|---------|---------|
| Pre- Kindergarten Full Day | 15      | 5            | 75      | 75            | 75   | 63      | 64      | 65      | 67      | 68      | 69      | 72      | 73      | 75      |
| Pre- Kindergarten Half Day | 30      | 1            | 30      | 30            | 30   | 25      | 25      | 25      | 25      | 25      | 25      | 25      | 25      | 25      |
| Kindergarten               | 15      | 0            | 0       | 0             | 0    | 0       | 0       | 0       | 0       | 0       | 0       | 0       | 0       | 0       |
|                            |         |              |         |               | 105  | 88      | 89      | 90      | 92      | 93      | 94      | 97      | 98      | 100     |
| Special Ed Full CR         |         |              |         |               |      |         |         |         |         | l       |         |         | İ       |         |
| Special Ed Half CR         |         | 3            |         |               |      |         |         |         |         |         |         |         |         |         |
| TOTAL FULL CR              |         | 6            | 105     | 105           | 105  | 88      | 89      | 90      | 92      | 93      | 94      | 97      | 98      | 100     |
| GRADE                      | BOE MAX | Exist CS CRs | 100% CS | TOTAL Exist   | 95%  | 2021-22 | 2022-23 | 2023-24 | 2024-25 | 2025-26 | 2026-27 | 2027-28 | 2028-29 | 2029-30 |
| Pre- Kindergarten Full Day | 15      | 5            | 75      | 75            | 71   | 63      | 64      | 65      | 67      | 68      | 69      | 72      | 73      | 75      |
| Pre- Kindergarten Half Day | 30      | 1            | 30      | 30            | 29   | 25      | 25      | 25      | 25      | 25      | 25      | 25      | 25      | 25      |
| Kindergarten               | 15      | Ö            | 0       | 0             | 0    | 0       | 0       | 0       | 0       | 0       | 0       | 0       | 0       | 0       |
|                            |         |              |         |               | 100  | 88      | 89      | 90      | 92      | 93      | 94      | 97      | 98      | 100     |
| Special Ed Full CR         |         |              |         |               |      | 7       |         |         |         |         |         |         |         |         |
| Special Ed Half CR         |         | 3            |         |               |      |         |         |         |         |         |         |         |         |         |
| TOTAL FULL CR              |         | 6            | 105     | 105           | 100  | 88      | 89      | 90      | 92      | 93      | 94      | 97      | 98      | 100     |
| GRADE                      | BOE MAX | Exist CS CRs | 100% CS | TOTAL Exist I | 90%  | 2021-22 | 2022-23 | 2023-24 | 2024-25 | 2025-26 | 2026-27 | 2027-28 | 2028-29 | 2029-30 |
| Pre- Kindergarten Full Day | 15      | 5            | 75      | 75            | 68   | 63      | 64      | 65      | 67      | 68      | 69      | 72      | 73      | 75      |
| Pre- Kindergarten Half Day | 30      | 1            | 30      | 30            | 27   | 25      | 25      | 25      | 25      | 25      | 25      | 25      | 25      | 25      |
| Kindergarten               | 15      | 0            | 0       | 0             | Ö    | 0       | 0       | 0       | 0       | 0       | 0       | 0       | 0       | 0       |
|                            |         |              |         |               | 95   | 88      | 89      | 90      | 92      | 93      | 94      | 97      | 98      | 100     |
| Special Ed Full CR         |         |              |         |               |      | 7       |         |         |         |         |         |         | i .     |         |
| Special Ed Half CR         |         | 3            |         |               |      |         |         |         |         |         |         |         |         |         |
| TOTAL FULL CR              |         | 6            | 105     | 105           | 95   | 88      | 89      | 90      | 92      | 93      | 94      | 97      | 98      | 100     |