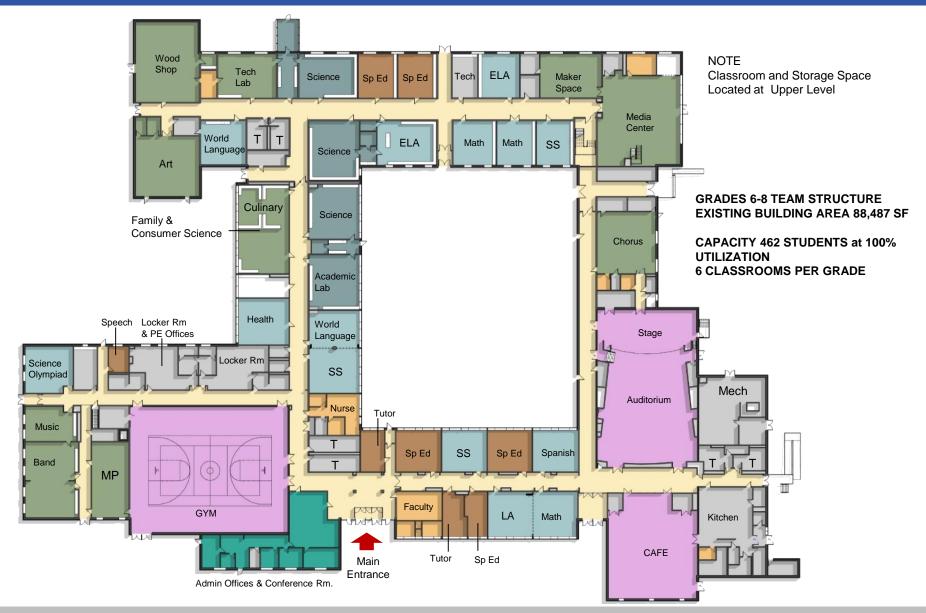

|         |               | 95   | 88      | 89      | 90      | 92      | 93      | 94      | 97      | 98      | 100     |
| Special Ed Full CR         |         |              |         |               |      | 7       |         |         |         |         |         |         | i .     |         |
| Special Ed Half CR         |         | 3            |         |               |      |         |         |         |         |         |         |         |         |         |
| TOTAL FULL CR              |         | 6            | 105     | 105           | 95   | 88      | 89      | 90      | 92      | 93      | 94      | 97      | 98      | 100     |

#### UPDATED ENROLLMENT PROJECTIONS HAVE NO IMPACT ON PROGRAM SPACE



### Lyme/Old Lyme Middle School – Existing Conditions



### LOL Middle School Scope of Work

### **Mechanical Systems:**

- Replace central air and unit ventilators with New Systems
- Replace boilers, hot water heaters, & rooftop equipment
- Update fire suppression system
- Upgrade PA system

#### Site Features & Grounds:

- Accessibility and other minor repairs
- Limited additional Parking

### **Building Features:**

- Hazmat Identification / Abatement & Demolition
- Building Envelope Limited Roof Work, Walls & Windows
- Replace Ceilings, Update finishes and limited millwork replacement
- Accessibility, Building & Fire Code Updates
- Security at Entry Vestibules
- Structural Support for New MEP Systems



### **LOL Middle School Preliminary Budget Estimate**

#### Mechanical Systems: \$7,300,000

- Replace central air and unit ventilators w