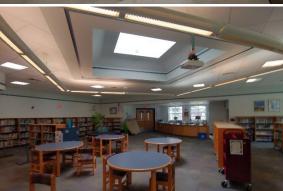

90,000

 Escalation 5%
 (One Year)
 \$445,000

 Total Budget Estimate
 \$8,290,835

Potential State Reimbursement \$433,500



### Mile Creek Elementary School – Existing Conditions





### Mile Creek Scope of Work

#### **Mechanical Systems:**

- Replace central air and unit ventilators
- Replace boilers, hot water heaters, & rooftop equipment
- Install a complete fire suppression system
- Upgrade Electrical Service & Branch Wiring
- Upgrade PA system

#### **Site Features & Grounds:**

- Accessibility and other minor repairs
- Additional Parking

#### **Building Features:**

- Repair or replace aging exterior components
- Hazmat Identification / Abatement
- Replace finishes and millwork
- Accessibility, code and other minor repairs
- Update technology & Security
- Security Updates









### Mile Creek Preliminary Budget Estimate

#### Mechanical, Electrical, Plumbing & Fire Protection Systems: \$4,630,250

- New rooftop units, exhaust fans, and hot water heaters, Replace boilers, heating system & eliminate unit ventilators
- Provide central air conditioning and New Control Systems.
- Install complete fire suppression system

#### Site: \$350,000 Allowance

- Add parking and reconfigure drives (limited site work)
- Accessibility and other minor repairs

#### **Building: \$2,225,000**

- Hazmat Identification / Abatement & Demolition
- Building Envelope Limited Roof Work, Walls & Windows
- Replace Ceilings, Update finishes and limited millwork replacement
- Accessibility, Building & Fire Code Updates
- Security at Entry Vestibules
- Structural Support for New MEP System