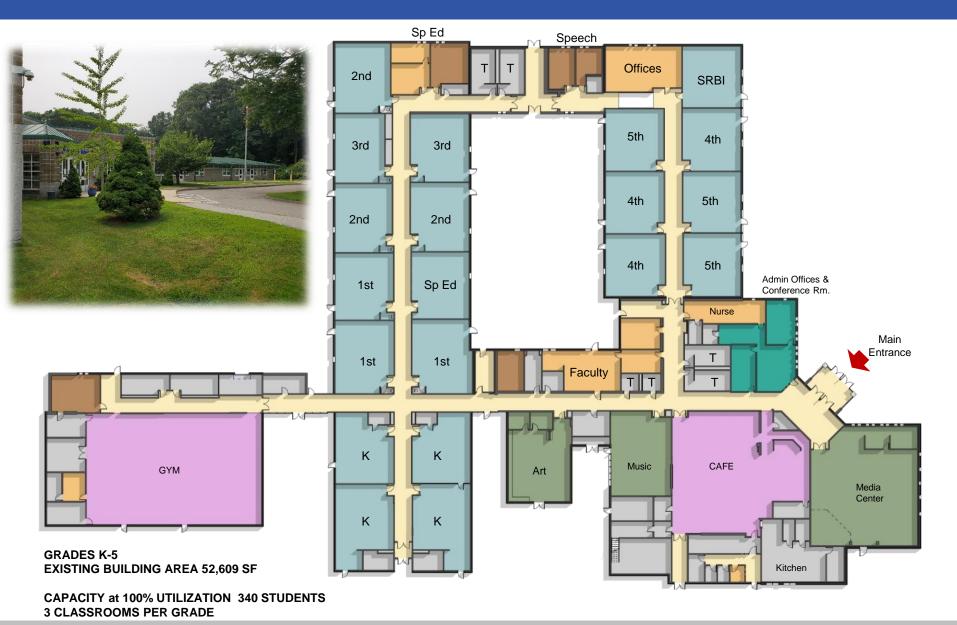

### **Pre-K Center – Enrollment Impact**

#### **CAPACITY ANALYSIS**

#### CAPACITY EFFICIENCY ENROLLMENT PROJECTIONS PK

| GRADE                      | BOE MAX | Exist CS CRs | 100% CS | TOTAL Exist   | 100% | 2021-22 | 2022-23 | 2023-24 | 2024-25 | 2025-26 | 2026-27 | 2027-28 | 2028-29 | 2029-30 |
|----------------------------|---------|--------------|---------|---------------|------|---------|---------|---------|---------|---------|---------|---------|---------|---------|
| Pre- Kindergarten Full Day | 15      | 5            | 75      | 75            | 75   | 63      | 64      | 65      | 67      | 68      | 69      | 72      | 73      | 75      |
| Pre- Kindergarten Half Day | 30      | 1            | 30      | 30            | 30   | 25      | 25      | 25      | 25      | 25      | 25      | 25      | 25      | 25      |
| Kindergarten               | 15      | 0            | 0       | 0             | 0    | 0       | 0       | 0       | 0       | 0       | 0       | 0       | 0       | 0       |
|                            |         |              |         |               | 105  | 88      | 89      | 90      | 92      | 93      | 94      | 97      | 98      | 100     |
| Special Ed Full CR         |         |              |         |               |      |         |         |         |         | l       |         |         | İ       |         |
| Special Ed Half CR         |         | 3            |         |               |      |         |         |         |         |         |         |         |         |         |
| TOTAL FULL CR              |         | 6            | 105     | 105           | 105  | 88      | 89      | 90      | 92      | 93      | 94      | 97      | 98      | 100     |
| GRADE                      | BOE MAX | Exist CS CRs | 100% CS | TOTAL Exist   | 95%  | 2021-22 | 2022-23 | 2023-24 | 2024-25 | 2025-26 | 2026-27 | 2027-28 | 2028-29 | 2029-30 |
| Pre- Kindergarten Full Day | 15      | 5            | 75      | 75            | 71   | 63      | 64      | 65      | 67      | 68      | 69      | 72      | 73      | 75      |
| Pre- Kindergarten Half Day | 30      | 1            | 30      | 30            | 29   | 25      | 25      | 25      | 25      | 25      | 25      | 25      | 25      | 25      |
| Kindergarten               | 15      | Ö            | 0       | 0             | 0    | 0       | 0       | 0       | 0       | 0       | 0       | 0       | 0       | 0       |
|                            |         |              |         |               | 100  | 88      | 89      | 90      | 92      | 93      | 94      | 97      | 98      | 100     |
| Special Ed Full CR         |         |              |         |               |      | 7       |         |         |         |         |         |         |         |         |
| Special Ed Half CR         |         | 3            |         |               |      |         |         |         |         |         |         |         |         |         |
| TOTAL FULL CR              |         | 6            | 105     | 105           | 100  | 88      | 89      | 90      | 92      | 93      | 94      | 97      | 98      | 100     |
| GRADE                      | BOE MAX | Exist CS CRs | 100% CS | TOTAL Exist I | 90%  | 2021-22 | 2022-23 | 2023-24 | 2024-25 | 2025-26 | 2026-27 | 2027-28 | 2028-29 | 2029-30 |
| Pre- Kindergarten Full Day | 15      | 5            | 75      | 75            | 68   | 63      | 64      | 65      | 67      | 68      | 69      | 72      | 73      | 75      |
| Pre- Kindergarten Half Day | 30      | 1            | 30      | 30            | 27   | 25      | 25      | 25      | 25      | 25      | 25      | 25      | 25      | 25      |
| Kindergarten               | 15      | 0            | 0       | 0             | Ö    | 0       | 0       | 0       | 0       | 0       | 0       | 0       | 0       | 0       |
|                            |         |              |         |               | 95   | 88      | 89      | 90      | 92      | 93      | 94      | 97      | 98      | 100     |
| Special Ed Full CR         |         |              |         |               |      | 7       |         |         |         |         |         |         | i .     |         |
| Special Ed Half CR         |         | 3            |         |               |      |         |         |         |         |         |         |         |         |         |
| TOTAL FULL CR              |         | 6            | 105     | 105           | 95   | 88      | 89      | 90      | 92      | 93      | 94      | 97      | 98      | 100     |

#### UPDATED ENROLLMENT PROJECTIONS HAVE NO IMPACT ON PROGRAM SPACE