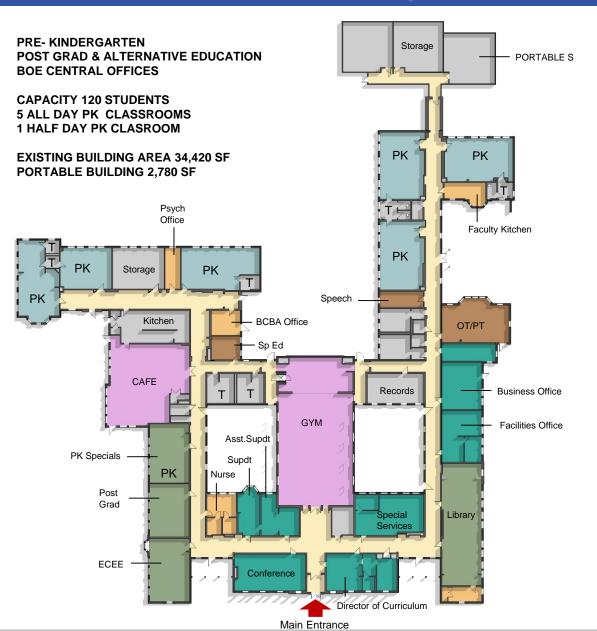

### **Center School – Existing Conditions**

### **Pre-K Center – Enrollment Impact**

#### **CAPACITY ANALYSIS**

#### CAPACITY EFFICIENCY ENROLLMENT PROJECTIONS PK

| GRADE                      | BOE MAX | Exist CS CRs | 100% CS | TOTAL Exist   | 100% | 2021-22 | 2022-23 | 2023-24 | 2024-25 | 2025-26 | 2026-27 | 2027-28 | 2028-29 | 2029-30 |
|----------------------------|---------|--------------|---------|---------------|------|---------|---------|---------|---------|---------|---------|---------|---------|---------|
| Pre- Kindergarten Full Day | 15      | 5            | 75      | 75            | 75   | 63      | 64      | 65      | 67      | 68      | 69      | 72      | 73      | 75      |
| Pre- Kindergarten Half Day | 30      | 1            | 30      | 30            | 30   | 25      | 25      | 25      | 25      | 25      | 25      | 25      | 25      | 25      |
| Kindergarten               | 15      | 0            | 0       | 0             | 0    | 0       | 0       | 0       | 0       | 0       | 0       | 0       | 0       | 0       |
|                            |         |              |         |               | 105  | 88      | 89      | 90      | 92      | 93      | 94      | 97      | 98      | 100     |
| Special Ed Full CR         |         |              |         |               |      |         |         |         |         | l       |         |         | İ       |         |
| Special Ed Half CR         |         | 3            |         |               |      |         |         |         |         |         |         |         |         |         |
| TOTAL FULL CR              |         | 6            | 105     | 105           | 105  | 88      | 89      | 90      | 92      | 93      | 94      | 97      | 98      | 100     |
| GRADE                      | BOE MAX | Exist CS CRs | 100% CS | TOTAL Exist   | 95%  | 2021-22 | 2022-23 | 2023-24 | 2024-25 | 2025-26 | 2026-27 | 2027-28 | 2028-29 | 2029-30 |
| Pre- Kindergarten Full Day | 15      | 5            | 75      | 75            | 71   | 63      | 64      | 65      | 67      | 68      | 69      | 72      | 73      | 75      |
| Pre- Kindergarten Half Day | 30      | 1            | 30      | 30            | 29   | 25      | 25      | 25      | 25      | 25      | 25      | 25      | 25      | 25      |
| Kindergarten               | 15      | Ö            | 0       | 0             | 0    | 0       | 0       | 0       | 0       | 0       | 0       | 0       | 0       | 0       |
|                            |         |              |         |               | 100  | 88      | 89      | 90      | 92      | 93      | 94      | 97      | 98      | 100     |
| Special Ed Full CR         |         |              |         |               |      | 7       |         |         |         |         |         |         |         |         |
| Special Ed Half CR         |         | 3            |         |               |      |         |         |         |         |         |         |         |         |         |
| TOTAL FULL CR              |         | 6            | 105     | 105           | 100  | 88      | 89      | 90      | 92      | 93      | 94      | 97      | 98      | 100     |
| GRADE                      | BOE MAX | Exist CS CRs | 100% CS | TOTAL Exist I | 90%  | 2021-22 | 2022-23 | 2023-24 | 2024-25 | 2025-26 | 2026-27 | 2027-28 | 2028-29 | 2029-30 |
| Pre- Kindergarten Full Day | 15      | 5            | 75      | 75            | 68   | 63      | 64      | 65      | 67      | 68      | 69      | 72      | 73      | 75      |
| Pre- Kindergarten Half Day | 30      | 1            | 30      | 30            | 27   | 25      | 25      | 25      | 25      | 25      | 25      | 25      | 25      | 25      |
| Kindergarten               | 15      | 0            | 0       | 0             | Ö    | 0       | 0       | 0       | 0       | 0       | 0       | 0       | 0       | 0       |
|                            |         |              |         |               | 95   | 88      | 89      | 90      | 92      | 93      | 94      | 97      | 98      | 100     |
| Special Ed Full CR         |         |              |         |               |      | 7       |         |         |         |         |         |         | i .     |         |
| Special Ed Half CR         |         | 3            |         |               |      |         |         |         |         |         |         |         |         |         |
| TOTAL FULL CR              |         | 6            | 105     | 105           | 95   | 88      | 89      | 90      | 92      | 93      | 94      | 97      | 98      | 100     |