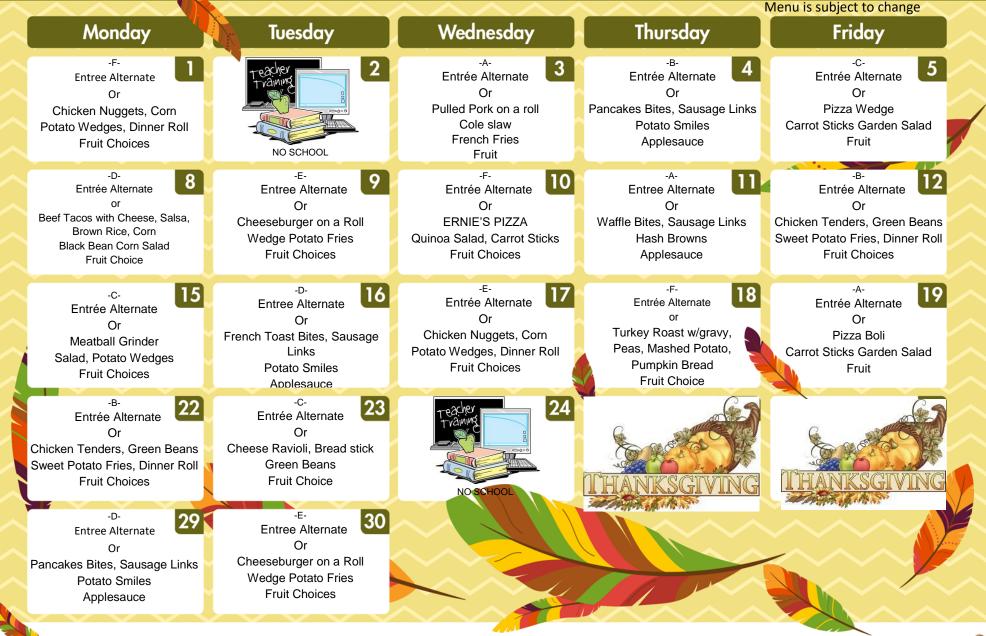

## **NOVEMBER 2021** BEECHER ROAD SCHOOL

This institution is an equal opportunity provider MEALS WILL BE PRE-PACKED AND

LABELED FOR DISTRIBU-TION

Milk Offered with All Meals: Fat Free Chocolate, 1% White, Fat Free White, Lactaid

Entre Alternate: Assorted Sandwiches: Turkey & Cheese, Turkey, Ham & Cheese, Ham, and Cheese. Assorted Salads with Chicken or Hard Boiled Egg, or a Yogurt Bento Box. Rainbow Veggi Tray: May include: Broccoli, Baby Carrots, Celery, Cherry Tomatoes, Green Pepper, Bean Salads, Cucumbers, Black Beans and Chick Peas. Bento Boxes may include: Pizza Bento, Chips and Salsa Bento, Yogurt Bento Box.