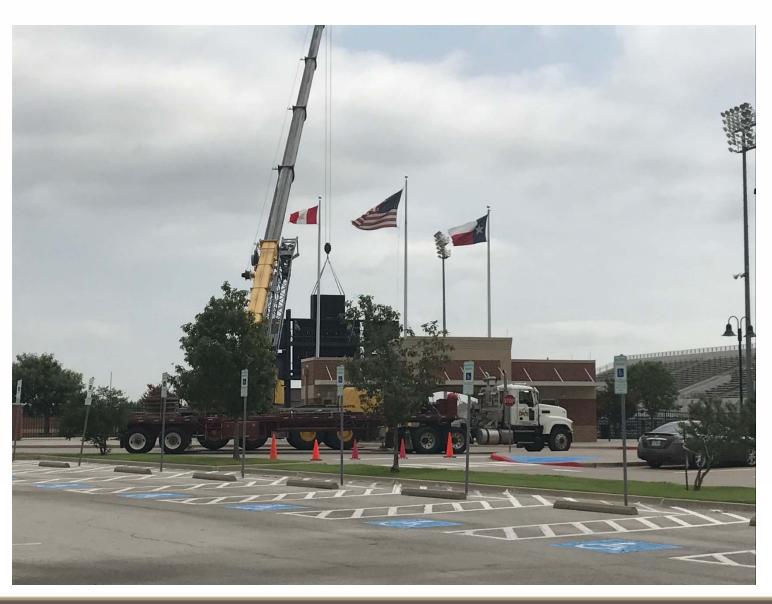

#### **NHS**

- (2) Practice Fields Complete
- IAC Complete
- Sub-Varsity (resurfacing track) Complete
- Baseball/Softball Fields (active)

#### **BNHS**

- (2) Practice Fields Complete
- IAC Complete
- Sub-Varsity Fields (turf and resurfacing track) Complete
- Baseball/Softball Fields (active)

# Middle School Fields

#### Pike and Tidwell

- Resurface Track (active Tidwell)
- Turf Practice (Complete)

#### Chisholm Trail and Medlin

- New Track (active Medlin)
- New Turf Field (Complete)



### **Tidwell Middle School**



### **Chisholm Trail Middle School**



### Pike Middle School



### Medlin Middle School



## **Northwest Sub-Varsity/Practice Track**



#### **Northwest Practice**



# **Byron Nelson Sub-Varsity**



### **NISD Stadium Turf**



#### **NISD Stadium Scoreboard**



### **NISD Stadium Scoreboard**



# Paving and Improvements

- Texan Dr. Complete
- Chisholm Trail Complete
- Eaton Bus Drive complete
- Maintenance



# Elementary #18

- Balfour Beatty
  - Mobilizing
  - Permit



# Elementary #18



# Elementary #18



#### **Beck Addition**

#### -Pogue

Council Meeting August 22<sup>nd</sup>

Permit

Set up for the start of school



#### **Beck 2017 Addition**



# **Planning Projects**

- Hughes Elementary Addition
  - 650 to 850 capacity
- -Beck Roofing
- -New Prototype Elementary School (Elementary #19)



#### **Questions**