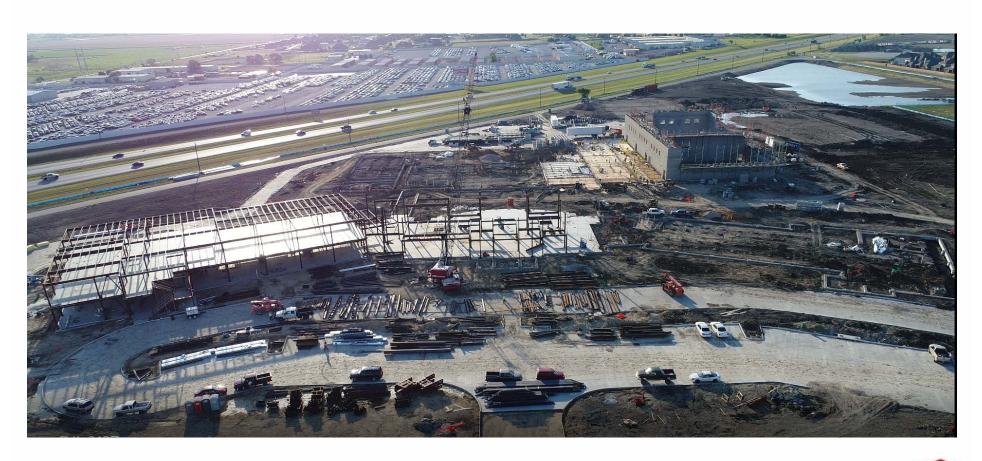

# Facilities, Planning and Construction August 28, 2017





#### Construction

#### **Construction Projects**

- Adams Middle School
- District-wide Athletic Improvements
- Chisholm Trail/ Haslet Drainage, Maintenance Parking Lot and Eaton Temporary Bus Egress/Ingress
- NISD Stadium Scoreboard & Elevator
- Elementary School #18
- Beck Elementary Addition

#### **Planning Projects**

- New Elementary Prototype
- Hughes Elementary Addition
- Beck Roofing









Northwest INDEPENDENT SCHOOL DISTRICT



















#### **Athletic Improvements**

# High School Fields

#### **NHS**

- (2) Practice Fields Complete
- IAC Complete
- Sub-Varsity (resurfacing track) Complete
- Baseball/Softball Fields (active)

#### **BNHS**

- (2) Practice Fields Complete
- IAC Complete
- Sub-Varsity Fields (turf and resurfacing track) Complete
- Baseball/Softball