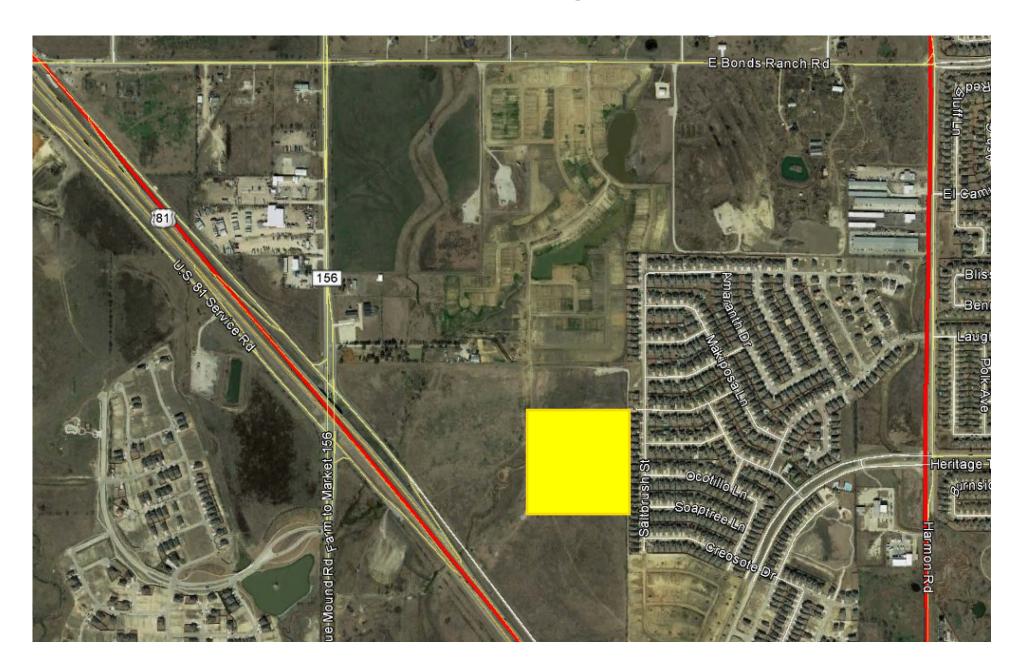

te
- Baseball/Softball Fields (active)

# Middle School Fields

#### Pike and Tidwell

- Resurface Track (active Tidwell)
- Turf Practice (Complete)

#### Chisholm Trail and Medlin

- New Track (active Medlin)
- New Turf Field (Complete)



### **Tidwell Middle School**



### **Chisholm Trail Middle School**



### Pike Middle School



### Medlin Middle School



## **Northwest Sub-Varsity/Practice Track**



#### **Northwest Practice**



# **Byron Nelson Sub-Varsity**



### **NISD Stadium Turf**



#### **NISD Stadium Scoreboard**



### **NISD Stadium Scoreboard**



# Paving and Improvements

- Texan Dr. Complete
- Chisholm Trail Complete
- Eaton Bus Drive complete
- Maintenance



# Elementary #18

- Balfour Beatty
  - Mobilizing
  - Permit



# Elementary #18



# Elementary #18



#### **Beck Addition**

#### -Pogue

Council Meeting August 22<sup>nd</sup>

Permit

Set up for the start of school



#### **Beck 2017 Addition**



# **Planning Projects**

- Hughes Elementary Addition
  - 650 to 850 capacity
- -Beck Roofing
- -New Prototype Elementary School (Elementary #19)



#### **Questions**