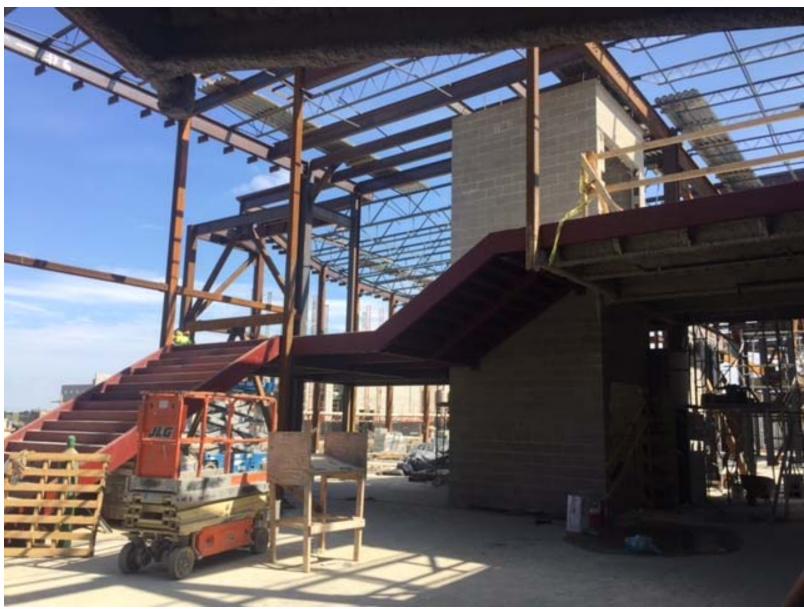

# Facilities, Planning and Construction August 28, 2017





#### Construction

#### **Construction Projects**

- Adams Middle School
- District-wide Athletic Improvements
- Chisholm Trail/ Haslet Drainage, Maintenance Parking Lot and Eaton Temporary Bus Egress/Ingress
- NISD Stadium Scoreboard & Elevator
- Elementary School #18
- Beck Elementary Addition

#### **Planning Projects**

- New Elementary Prototype
- Hughes Elementary Addition
- Beck Roofing









Northwest INDEPENDENT SCHOOL DISTRICT



















#### **Athletic Improvements**

# High School Fields

#### **NHS**

- (2) Practice Fields Complete
- IAC Complete
- Sub-Varsity (resurfacing track) Complete
- Baseball/Softball Fields (active)

#### **BNHS**

- (2) Practice Fields Complete
- IAC Complete
- Sub-Varsity Fields (turf and resurfacing track) Complete
- Baseball/Softball Fields (active)

# Middle School Fields

#### Pike and Tidwell

- Resurface Track (active Tidwell)
- Turf Practice (Complete)

#### Chisholm Trail and Medlin

- New Track (active Medlin)
- New Turf Field (Complete)



### **Tidwell Middle School**



### **Chisholm Trail Middle School**



### Pike Middle School



### Medlin Middle School



## **Northwest Sub-Varsity/Practice Track**



#### **Northwest Practice**



# **Byron Nelson Sub-Varsity*