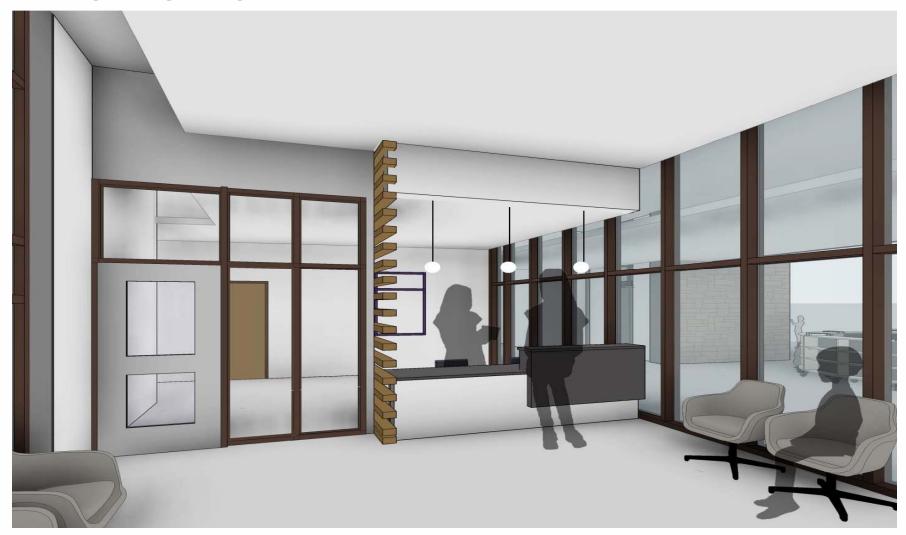

ottom of your team board.

each block represents a 1 story 15' volume

the predominant buildable area is outlined with the orange dashed line. It is possible that some program pieces could be located outside of this boundary.

work as a team to locate | stack the large program pieces placing them where you feel they should be located.

consider program adjacencies: which program pieces should be located near other program pieces.

consider which floor level: level 01? level 02? level 03?

helpful hint: It is sometimes beneficial to start by placing the large pieces first and to then fill in with the smaller pieces.











#### **NEXT STEPS**













#### Huckabee



















# **EXTERIOR PERSPECTIVE**









# EXTERIOR PERSPECTIVE OF ENTRY







# **VIEW OF RECEPTION**



### Huckabee



# **VIEW OF LEARNING COMMONS**



### Huckabee



# VIEW FROM TOP OF MAIN STAIR







# VIEW OF GRADE LEVEL COLLABORATION



### Huckabee



# Questions