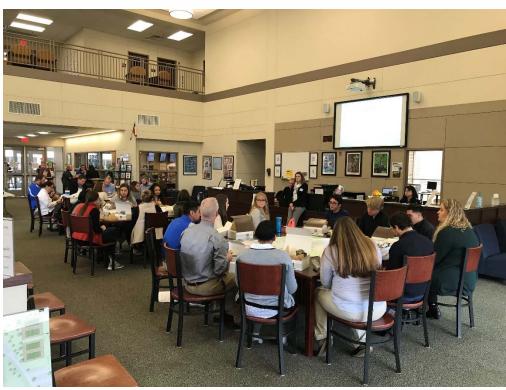

STUDENT & STAFF DESIGN WORKSHOP

### STUDENT & STAFF DESIGN WORKSHOP

#### heart of the campus:

where do you think the existing heart of campus is? if you are showing a guest the campus, what is a must see?

#### nodes:

- where do student typical hangout and socialize with friends before school, after school and in between class?
- where to student typically study and/or collaborate with fellow peers on individual or groups assignments | projects?
- where do student typically eat on campus?

#### entry / exit points:

Where do student arrive? Where do students enter the campus?

#### daily paths:

ex. car to classroom, classroom to cafeteria, classroom to athletics, athletics to car.

primary path
secondary path

divide into 2 smaller teams

each group has planning blocks for the program pieces shown at the bottom of your team board.