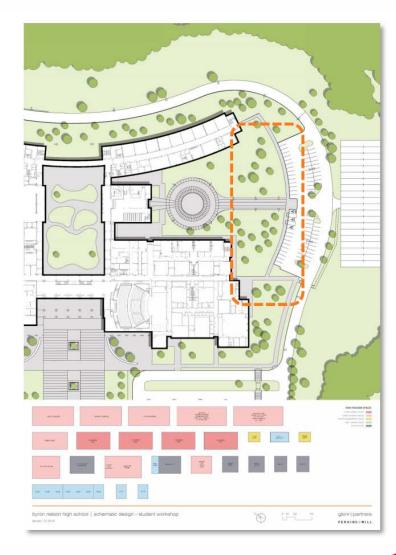

### SITE ANALYSIS

#### daily paths:

ex. car to classroom, classroom to cafeteria, classroom to athletics, athletics to car.

primary path
secondary path

divide into 2 smaller teams

each group has planning blocks for the program pieces shown at the bottom of your team board.

each block represents a 1 story 15' volume

the predominant buildable area is outlined with the orange dashed line. It is possible that some program pieces could be located outside of this boundary.

work as a team to locate | stack the large program pieces placing them where you feel they should be located.

consider program adjacencies: which program pieces should be located near other program pieces.

consider which floor level: level 01? level 02? level 03?

helpful hint: It is sometimes beneficial to start by placing the large pieces first and to then fill in with the smaller pieces.