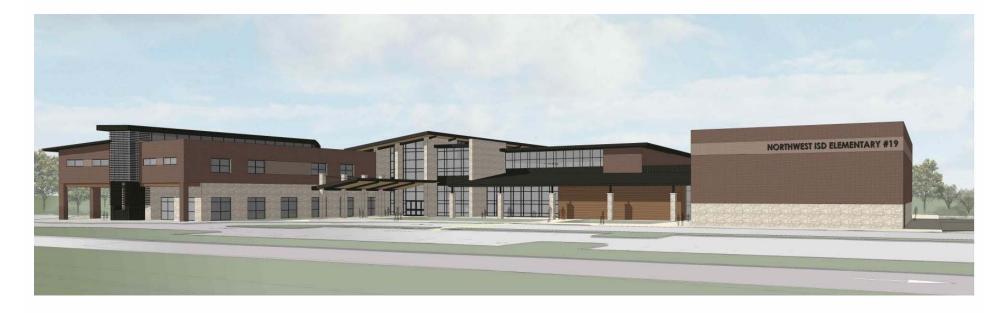

ms

each group has planning blocks for the program pieces shown at the bottom of your team board.

each block represents a 1 story 15' volume

the predominant buildable area is outlined with the orange dashed line. It is possible that some program pieces could be located outside of this boundary.

work as a team to locate | stack the large program pieces placing them where you feel they should be located.

consider program adjacencies: which program pieces should be located near other program pieces.

consider which floor level: level 01? level 02? level 03?

helpful hint: It is sometimes beneficial to start by placing the large pieces first and to then fill in with the smaller pieces.











#### **NEXT STEPS**













#### Huckabee



















# **EXTERIOR PERSPECTIVE**









# EXTERIOR PERSPECTIVE OF ENTRY







# **VIEW OF RECEPTION**



### Huckabee



# **VIEW OF LEARNING COMMONS**



### Huckabee



# VIEW FROM TOP OF MAIN STAIR







# VIEW OF GRADE LEVEL COLLABORATION



### Huckabee



# Questions