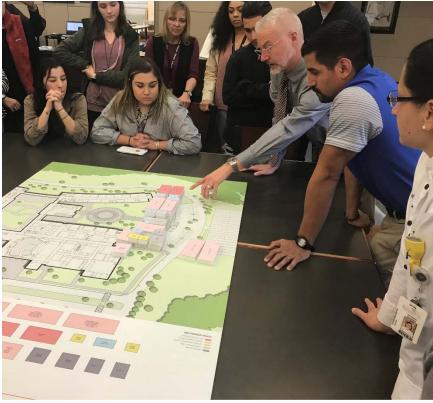

STUDENT & STAFF DESIGN WORKSHOP

### STUDENT & STAFF DESIGN WORKSHOP

#### daily paths:

ex. car to classroom, classroom to cafeteria, classroom to athletics, athletics to car.

primary path
secondary path

divide into 2 smaller teams

each group has planning blocks for the program pieces shown at the bottom of your team board.

each block represents a 1 story 15' volume

the predominant buildable area is outlined with the orange dashed line. It is possible that some program pieces could be located outside of this boundary.

work as a team to locate | stack the large program pieces placing them where you feel they should be located.

consider program adjacencies: which program pieces should be located near other program pieces.

consider which floor level: level 01? level 02? level 03?

helpful hint: It is sometimes beneficial to start by placing the large pieces first and to then fill in with the smaller pieces.