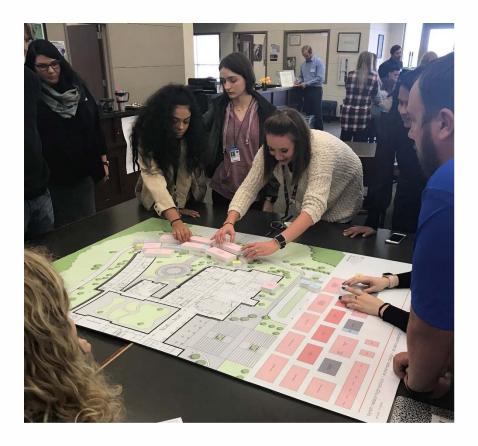

STUDENT & STAFF DESIGN WORKSHOP

### STUDENT & STAFF DESIGN WORKSHOP

#### daily paths:

ex. car to classroom, classroom to cafeteria, classroom to athletics, athletics to car.

primary path
secondary path

divide into 2 smaller teams

each group has planning blocks for the program pieces shown at the bottom of your team board.

each block represents a 1 story 15' volume

the predominant buildable area is outlined with the orange dashed line. It is possible that some program pieces could be located outside of this boundary.

work as a team to locate | stack the large program pieces placing them where you feel they should be located.

consider program adjacencies: which program pieces should be located near other program pieces.

consider which floor level: level 01? level 02? level 03?

helpful hint: It is sometimes beneficial to start by placing the large pieces first and to then fill in with the smaller pieces.