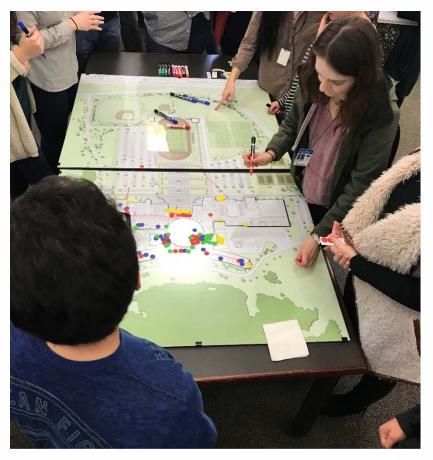

#### daily paths:

ex. car to classroom, classroom to cafeteria, classroom to athletics, athletics to car.

primary path
secondary path

divide into 2 smaller teams

each group has planning blocks for the program pieces shown at the bottom of your team board.

each block represents a 1 story 15' volume

the predominant buildable area is outlined with the orange dashed line. It is possible that some program pieces could be located outside of this boundary.

work as a team to locate | stack the large program pieces placing them where you feel they should be located.

consider program adjacencies: which program pieces should be located near other program pieces.

consider which floor level: level 01? level 02? level 03?

helpful hint: It is sometimes beneficial to start by placing the large pieces first and to then fill in with the smaller pieces.