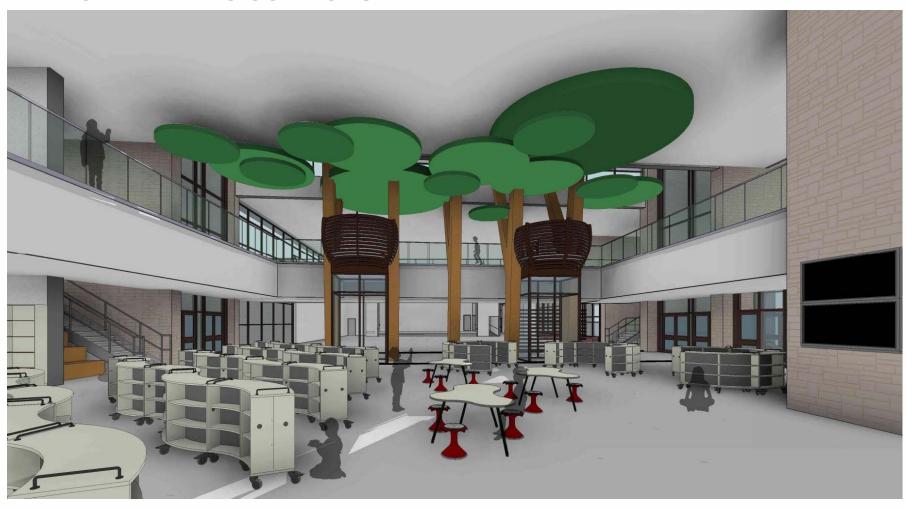

1 story 15' volume

the predominant buildable area is outlined with the orange dashed line. It is possible that some program pieces could be located outside of this boundary.

work as a team to locate | stack the large program pieces placing them where you feel they should be located.

consider program adjacencies: which program pieces should be located near other program pieces.

consider which floor level: level 01? level 02? level 03?

helpful hint: It is sometimes beneficial to start by placing the large pieces first and to then fill in with the smaller pieces.











#### **NEXT STEPS**













#### Huckabee



















# **EXTERIOR PERSPECTIVE**









# EXTERIOR PERSPECTIVE OF ENTRY







# **VIEW OF RECEPTION**



### Huckabee



# **VIEW OF LEARNING COMMONS**



### Huckabee



# VIEW FROM TOP OF MAIN STAIR







# VIEW OF GRADE LEVEL COLLABORATION



### Huckabee



# Questions