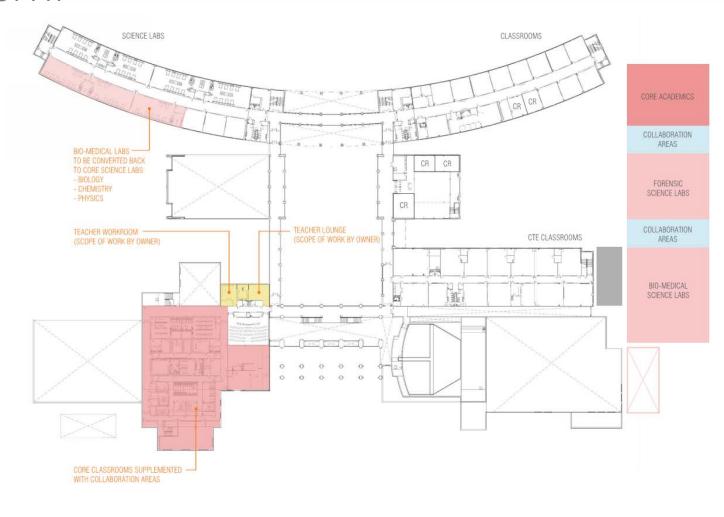

### PROGRAM TEST FIT

CORE ACADEMIC SPACES
SHARED ACADEMIC SPACES
ADMINISTRATIVE SPACES
SHARED ATHLETIC SPACES
COMMUNITY SPACES
SERVICE SPACES