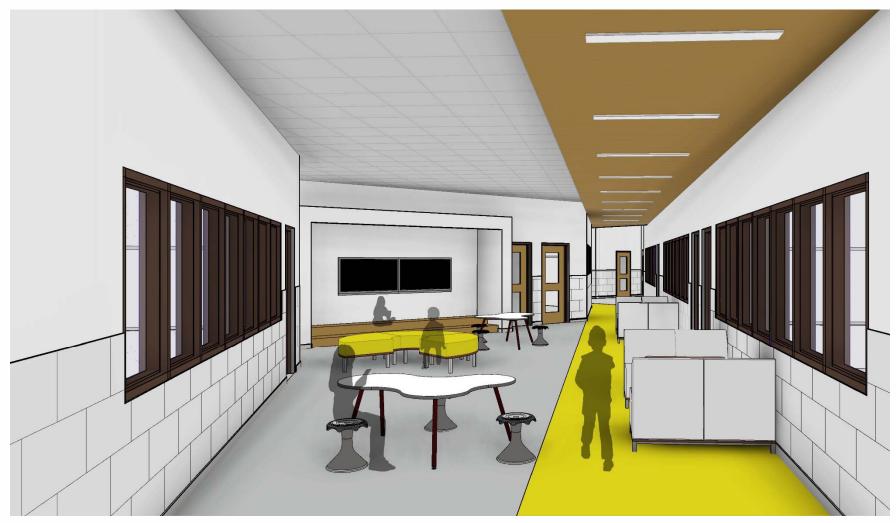

It is possible that some program pieces could be located outside of this boundary.

work as a team to locate | stack the large program pieces placing them where you feel they should be located.

consider program adjacencies: which program pieces should be located near other program pieces.

consider which floor level: level 01? level 02? level 03?

helpful hint: It is sometimes beneficial to start by placing the large pieces first and to then fill in with the smaller pieces.











#### **NEXT STEPS**













#### Huckabee



















# **EXTERIOR PERSPECTIVE**









# EXTERIOR PERSPECTIVE OF ENTRY







# **VIEW OF RECEPTION**



### Huckabee



# **VIEW OF LEARNING COMMONS**



### Huckabee



# VIEW FROM TOP OF MAIN STAIR







# VIEW OF GRADE LEVEL COLLABORATION



### Huckabee



# Questions