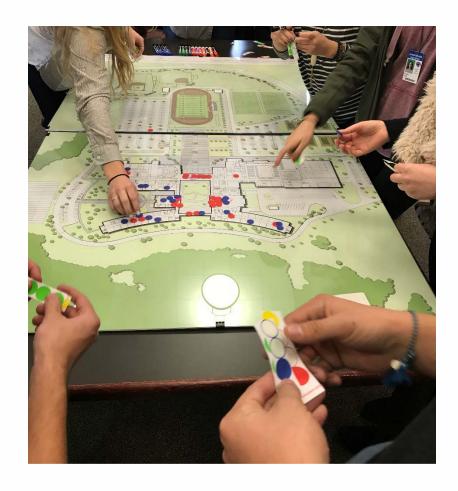

#### heart of the campus:

where do you think the existing heart of campus is? if you are showing a guest the campus, what is a must see?

#### nodes:

- where do student typical hangout and socialize with friends before school, after school and in between class?
- where to student typically study and/or collaborate with fellow peers on individual or groups assignments | projects?
- where do student typically eat on campus?

#### entry / exit points:

Where do student arrive? Where do students enter the campus?

#### daily paths:

ex. car to classroom, classroom to cafeteria, classroom to athletics, athletics to car.

primary path
secondary path

divide into 2 smaller teams

each group has planning blocks for the program pieces shown at the bottom of your team board.

each block represents a 1 story 15' volume

the predominant buildable area is outlined with the orange dashed line. It is possible that some program pieces could be located outside of this boundary.

work as a team to locate | stack the large program pieces placing them where you feel they should be located.

consider program adjacencies: which program pieces should be located near other program pieces.

consider which floor level: level 01? level 02? level 03?

helpful hint: It is sometimes beneficial to start by placing the large pieces first and to then fill in with the smaller pieces.