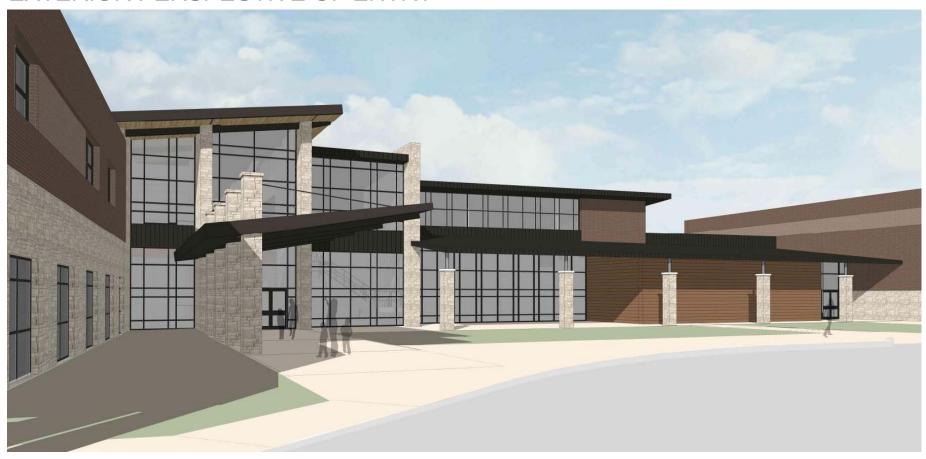

e program pieces shown at the bottom of your team board.

each block represents a 1 story 15' volume

the predominant buildable area is outlined with the orange dashed line. It is possible that some program pieces could be located outside of this boundary.

work as a team to locate | stack the large program pieces placing them where you feel they should be located.

consider program adjacencies: which program pieces should be located near other program pieces.

consider which floor level: level 01? level 02? level 03?

helpful hint: It is sometimes beneficial to start by placing the large pieces first and to then fill in with the smaller pieces.











#### **NEXT STEPS**













#### Huckabee



















# **EXTERIOR PERSPECTIVE**









# EXTERIOR PERSPECTIVE OF ENTRY







# **VIEW OF RECEPTION**



### Huckabee



# **VIEW OF LEARNING COMMONS**



### Huckabee



# VIEW FROM TOP OF MAIN STAIR







# VIEW OF GRADE LEVEL COLLABORATION



### Huckabee



# Questions