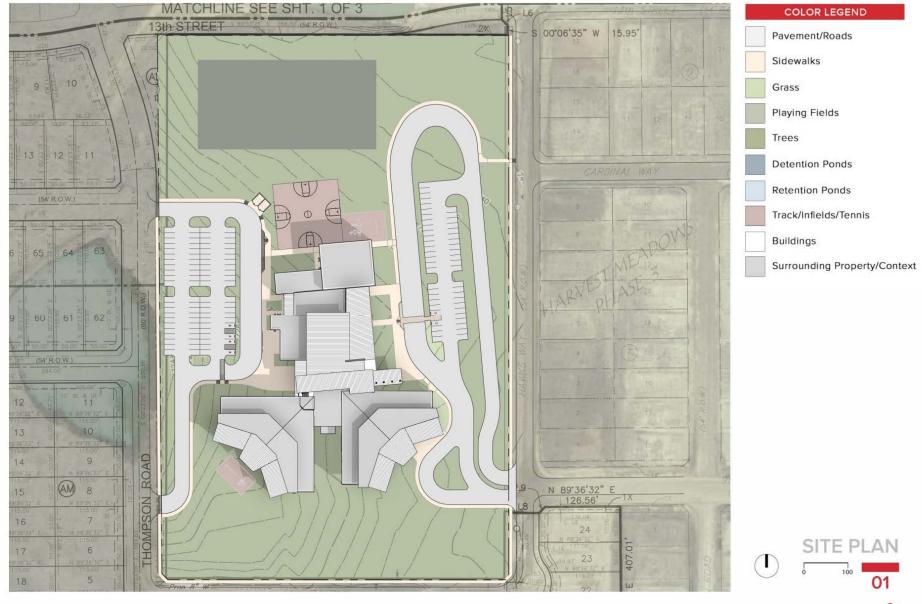

rimary path
secondary path











divide into 2 smaller teams

each group has planning blocks for the program pieces shown at the bottom of your team board.

each block represents a 1 story 15' volume

the predominant buildable area is outlined with the orange dashed line. It is possible that some program pieces could be located outside of this boundary.

work as a team to locate | stack the large program pieces placing them where you feel they should be located.

consider program adjacencies: which program pieces should be located near other program pieces.

consider which floor level: level 01? level 02? level 03?

helpful hint: It is sometimes beneficial to start by placing the large pieces first and to then fill in with the smaller pieces.











#### **NEXT STEPS**













#### Huckabee



















# **EXTERIOR PERSPECTIVE**









# EXTERIOR PERSPECTIVE OF ENTRY







# **VIEW OF RECEPTION**



### Huckabee



# **VIEW OF LEARNING COMMONS**



### Huckabee



# VIEW FROM TOP OF MAIN STAIR







# VIEW OF GRADE LEVEL COLLABORATION



### Huckabee



# Questions