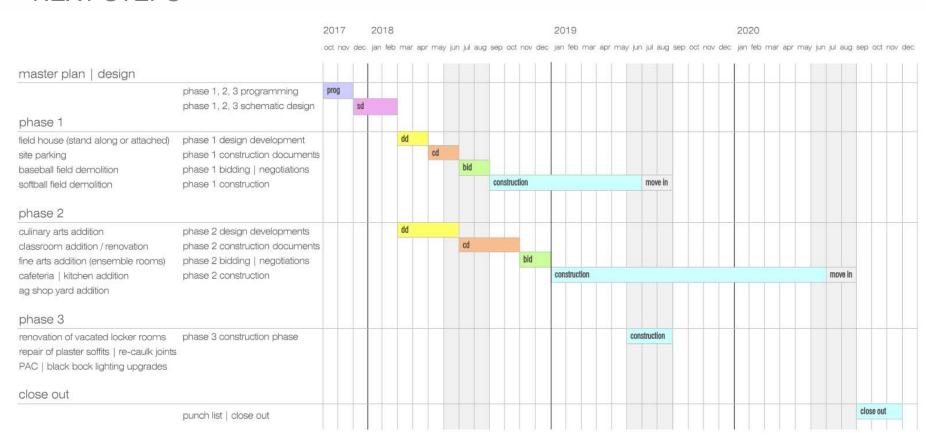

to car.

primary path
secondary path











divide into 2 smaller teams

each group has planning blocks for the program pieces shown at the bottom of your team board.

each block represents a 1 story 15' volume

the predominant buildable area is outlined with the orange dashed line. It is possible that some program pieces could be located outside of this boundary.

work as a team to locate | stack the large program pieces placing them where you feel they should be located.

consider program adjacencies: which program pieces should be located near other program pieces.

consider which floor level: level 01? level 02? level 03?

helpful hint: It is sometimes beneficial to start by placing the large pieces first and to then fill in with the smaller pieces.











#### **NEXT STEPS**













#### Huckabee



















# **EXTERIOR PERSPECTIVE**









# EXTERIOR PERSPECTIVE OF ENTRY







# **VIEW OF RECEPTION**



### Huckabee



# **VIEW OF LEARNING COMMONS**



### Huckabee



# VIEW FROM TOP OF MAIN STAIR







# VIEW OF GRADE LEVEL COLLABORATION



### Huckabee



# Questions