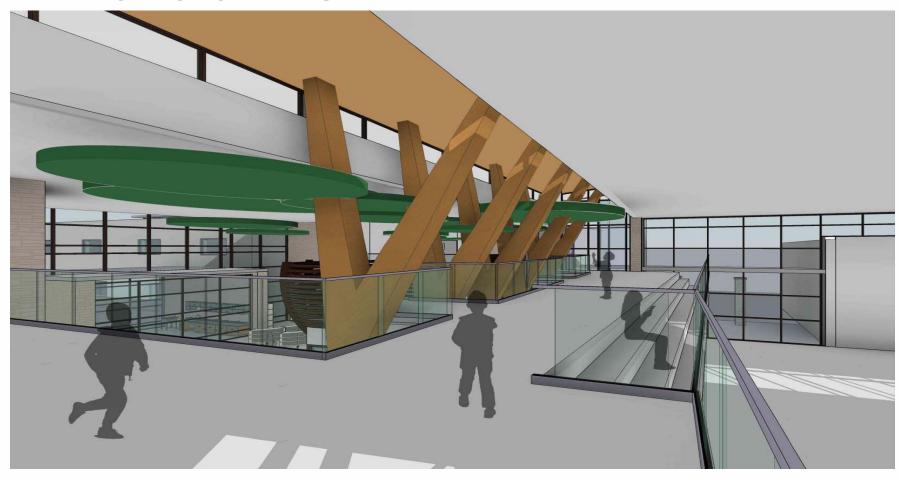

ea is outlined with the orange dashed line. It is possible that some program pieces could be located outside of this boundary.

work as a team to locate | stack the large program pieces placing them where you feel they should be located.

consider program adjacencies: which program pieces should be located near other program pieces.

consider which floor level: level 01? level 02? level 03?

helpful hint: It is sometimes beneficial to start by placing the large pieces first and to then fill in with the smaller pieces.











#### **NEXT STEPS**













#### Huckabee



















# **EXTERIOR PERSPECTIVE**









# EXTERIOR PERSPECTIVE OF ENTRY







# **VIEW OF RECEPTION**



### Huckabee



# **VIEW OF LEARNING COMMONS**



### Huckabee



# VIEW FROM TOP OF MAIN STAIR







# VIEW OF GRADE LEVEL COLLABORATION



### Huckabee



# Questions