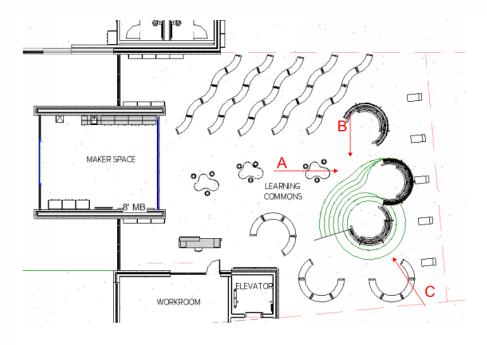

ORNAMENTAL— FENCE W/ 12" MOWSTRIP PAINTED DIRECTIONAL ARROW DRIVE B' 4' ORNAMENTAL FENCE W/ 12" MOWSTRIP HC SIGNS 9' PAINTED (4 E.A.) DRIVE B' PLAY PARENT DROP OFF (BY OWNER) HC RAMP (TYP.) 4 FLATHORK PLAY FIELD PLAY AREA **ELEMENTARY SCHOOL #19** BASKETBALL GOALS & STRIPING (REF ARCH PLANS-4 E.A.) GROUND STRUCTURAL PORCH-W/ TOPPING SLAB (REF STRUCTURAL PLANS) 2-6' GATES 2-6' GATES -4" ORNAMENTAL FENCE (INSTALLED IN SIDEWALK) PAHENI DHOP OFF FIRELANE PER CITY CODE -LOADING ZONE DRIVE 'A'

DRIVE 'A'

PAINTED DIRECTIONAL-

HAWKS WAY



NORTHWEST I.S.D. NEW ELEMENTARY SCHOOL #19

6" WHITE STRIPE (DASHED) 5" WALK



### Northwest ISD - Elementary School #19

INSPIRATIONAL IMAGES



#### **Huckabee**



LANDSCAPE COURTYARD CONCEPT













# VIEW BETWEEN LEARNING COMMONS & CAFETERIA











LEARNING COMMONS DESIGN UPDATE 2.19.18





#### **Huckabee**



## Questions