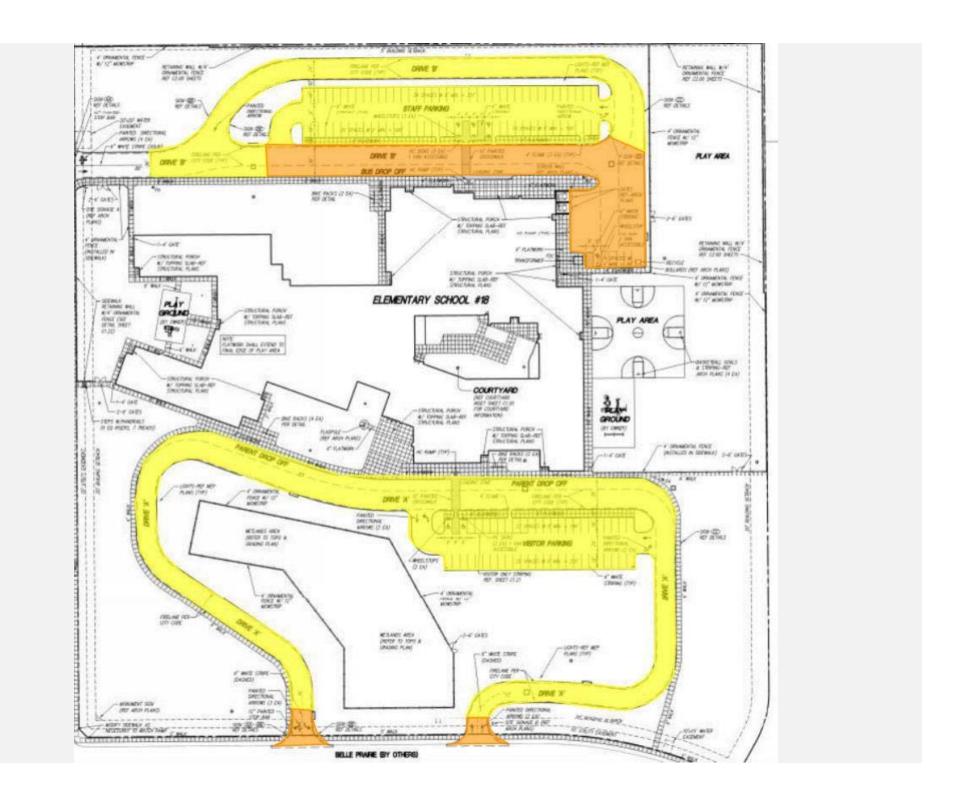

#### SITE / LANDSCAPE PLAN

#### SITE / LANDSCAPE PLAN THOMPSON RD THOMPSON RD -12" PAINTED STOP BAR -4' ORNAMENTAL FENCE W/ 12" MOWSTRIP --PAINTED DIRECTIONAL ARROW 4" ORNAMENTAL— FENCE W/ 12" MOWSTRIP PAINTED DIRECTIONAL ARROW DRIVE B' 4' ORNAMENTAL FENCE W/ 12" MOWSTRIP HC SIGNS 9' PAINTED (4 E.A.) DRIVE B' PLAY PARENT DROP OFF (BY OWNER) HC RAMP (TYP.) 4 FLATHORK PLAY FIELD PLAY AREA **ELEMENTARY SCHOOL #19** BASKETBALL GOALS & STRIPING (REF ARCH PLANS-4 E.A.) GROUND STRUCTURAL PORCH-W/ TOPPING SLAB (REF STRUCTURAL PLANS) 2-6' GATES 2-6' GATES -4" ORNAMENTAL FENCE (INSTALLED IN SIDEWALK) PAHENI DHOP OFF FIRELANE PER CITY CODE -LOADING ZONE DRIVE 'A'

DRIVE 'A'

PAINTED DIRECTIONAL-

HAWKS WAY

NORTHWEST I.S.D. NEW ELEMENTARY SCHOOL #19

6" WHITE STRIPE (DASHED) 5" WALK