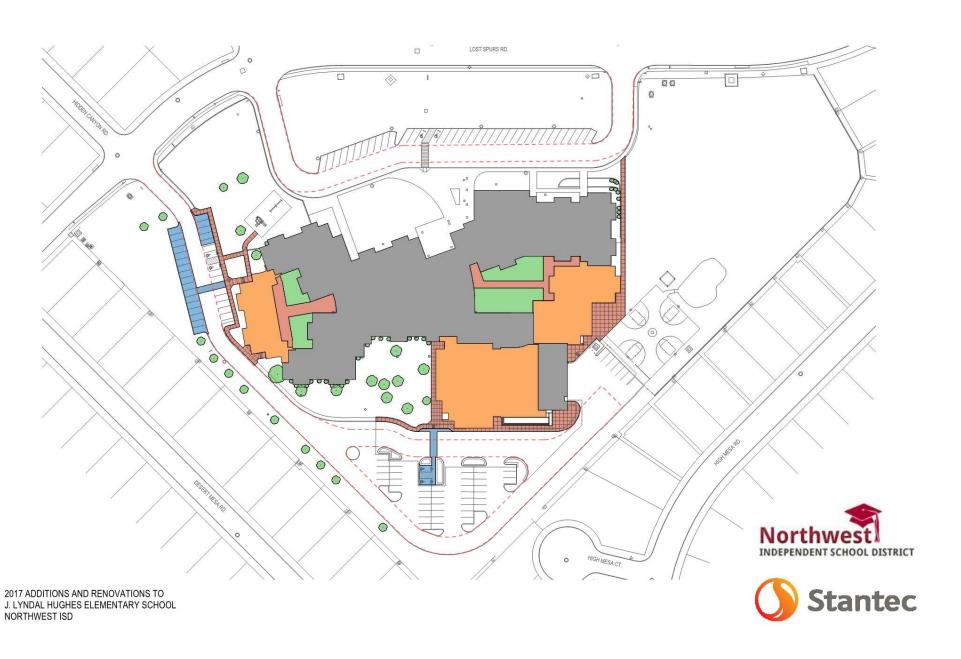

# Facilities, Planning and Construction February 26, 2018



### Construction

### **Construction Projects**

- Adams Middle School
- Lizzie Curtis Elementary School
- Hughes Elementary Addition

### **Planning Projects**

- Prairie View and Hatfield Partial Roofing/ HVAC
- Ag Barn Addition & Renovations
- Natatorium
- Byron Nelson Addition
- New Elementary Prototype









# **Lizzie Curtis Elementary School**







### **Slab and Insulated Concrete Forms (ICF)**





# **Hughes 2018 Addition**







# **Planning Projects**

- Prairie View and Hatfield Partial Roofing/ HVAC
  - Starting Construction Documents
- Ag Barn Addition & Renovations
  - Starting Construction Documents
- Natatorium
  - Conducted Site Visits & Beginning Programing
- Byron Nelson Addition
  - Continuing to adjust scope and beginning schematic design
- New Elementary Prototype









#### SITE / LANDSCAPE PLAN



#### **Huckabee**



LANDSCAPE ENTRY PLAZA CONCEPT







#### SITE / LANDSCAPE PLAN THOMPSON RD THOMPSON RD -12" PAINTED STOP BAR -4' ORNAMENTAL FENCE W/ 12" MOWSTRIP --PAINTED DIRECTIONAL ARROW 4" ORNAMENTAL— FENCE W/ 12" MOWSTRIP PAINTED DIRECTIONAL ARROW DRIVE B' 4' ORNAMENTAL FENCE W/ 12" MOWSTRIP HC SIGNS 9' PAINTED (4 E.A.) DRIVE B' PLAY PARENT DROP OFF (BY OWNER) HC RAMP (TYP.) 4 FLATHORK