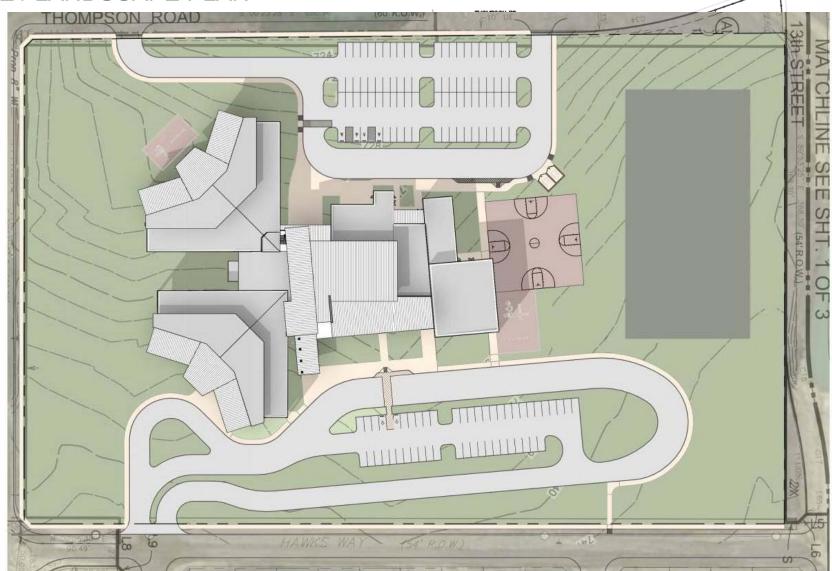

#### SITE / LANDSCAPE PLAN

#### SITE / LANDSCAPE PLAN THOMPSON RD THOMPSON RD -12" PAINTED STOP BAR -4' ORNAMENTAL FENCE W/ 12" MOWSTRIP --PAINTED DIRECTIONAL ARROW 4" ORNAMENTAL— FENCE W/ 12" MOWSTRIP PAINTED DIRECTIONAL ARROW DRIVE B' 4' ORNAMENTAL FENCE W/ 12" MOWSTRIP HC SIGNS 9' PAINTED (4 E.A.) DRIVE B' PLAY PARENT DROP OFF (BY OWNER) HC RAMP (TYP.) 4 FLATHORK PLAY FIELD PLAY AREA **ELEMENTARY SCHOOL #19** BASKETBALL GOALS & STRIPING (REF ARCH PLANS-4 E.A.) GROUND STRUCTURAL PORCH-W/ TOPPING SLAB (REF STRUCTURAL PLANS) 2-6' GATES 2-6' GATES -4" ORNAMENTAL FENCE (INSTALLED IN SIDEWALK) PAHENI DHOP OFF FIRELANE PER CITY CODE -LOADING ZONE DRIVE 'A'

DRIVE 'A'

PAINTED DIRECTIONAL-

HAWKS WAY

NORTHWEST I.S.D. NEW ELEMENTARY SCHOOL #19

6" WHITE STRIPE (DASHED) 5" WALK