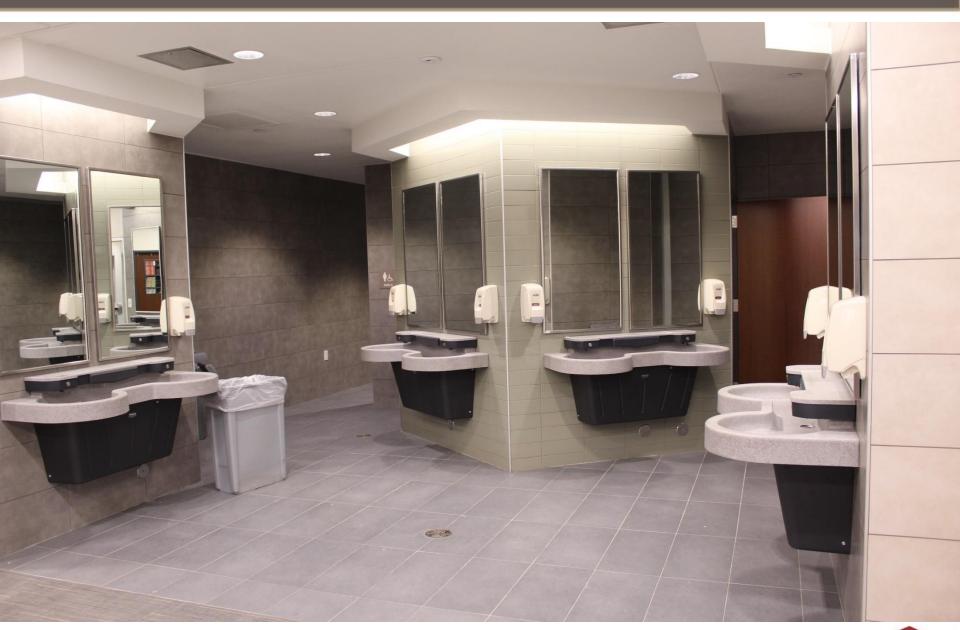

November



Every Student Future Ready

## **Summer Projects**

#### - Hatfield/Prairie View Partial HVAC & Roof

• Completed

#### Hughes Addition/Renovations

• Completed

#### - Leo Adams Middle School

• Completed

- Open for the first day of school
- Kitchen and 12 classrooms (2 wings)



Every Student Future Ready

## **Summer Projects**

#### - Ag Barn Addition & Renovations

• New Metal Barn delivered Mid-September

#### - Safety and Security Upgrades

• Meet with the general contractor this week to review schedule

#### - Lance Thompson Elementary School

- Concrete piers are all in
- Concrete grade beams are being poured



Every Student Future Ready

### **Hughes 2018 Addition**























### **Adams Middle School**



Every Student Future Ready















































# **Agriculture Barn**

## **Agriculture Barn**





Every Student Future Ready





Northwest INDEPENDENT SCHOOL DISTRICT













### Questions

Every Student Future Ready