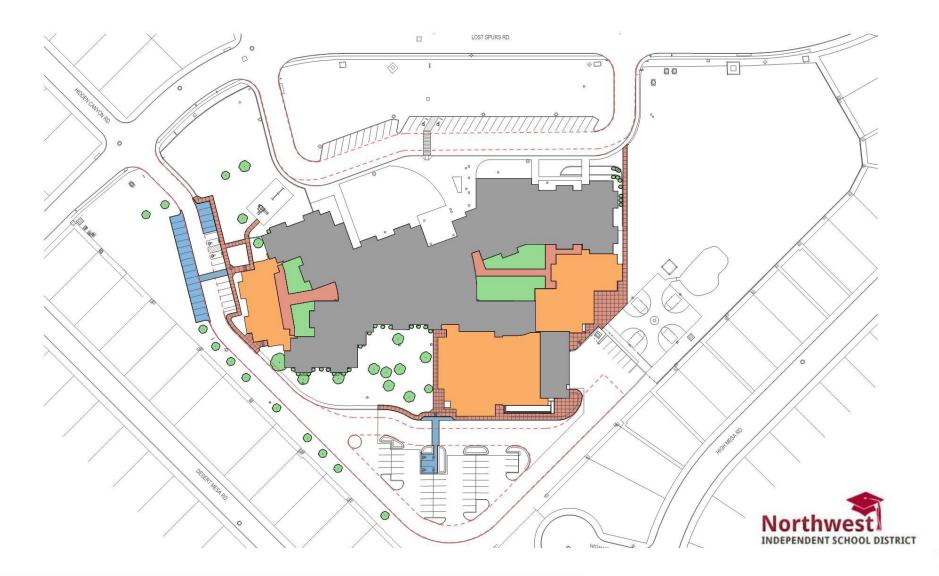

nch and Thompson Elementary School Addition/Renovations

- Currently in Design
- Start Construction November



Every Student Future Ready

## **Summer Projects**

#### - Hatfield/Prairie View Partial HVAC & Roof

• Completed

#### Hughes Addition/Renovations

• Completed

#### - Leo Adams Middle School

• Completed

- Open for the first day of school
- Kitchen and 12 classrooms (2 wings)



Every Student Future Ready

## **Summer Projects**

#### - Ag Barn Addition & Renovations

• New Metal Barn delivered Mid-September

#### - Safety and Security Upgrades

• Meet with the general contractor this week to review schedule

#### - Lance Thompson Elementary School

- Concrete piers are all in
- Concrete grade beams are being poured



Every Student Future Ready

### **Hughes 2018 Addition**























### **Adams Middle School**



Every Student Future Ready















































# **Agriculture Barn**

## **Agriculture Barn**





Every Student Future Ready





Northwest INDEPENDENT SCHOOL DISTRICT













### Questions

Every Student Future Ready