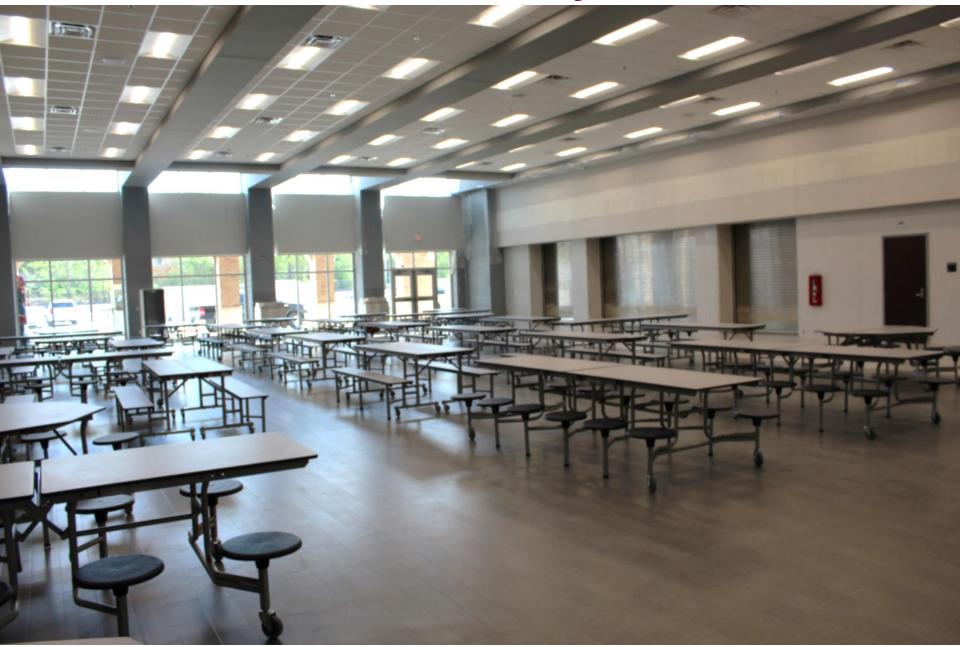

#### - Leo Adams Middle School

• Completed

- Open for the first day of school
- Kitchen and 12 classrooms (2 wings)

Every Student Future Ready

### **Adams Middle School**

Every Student Future Ready