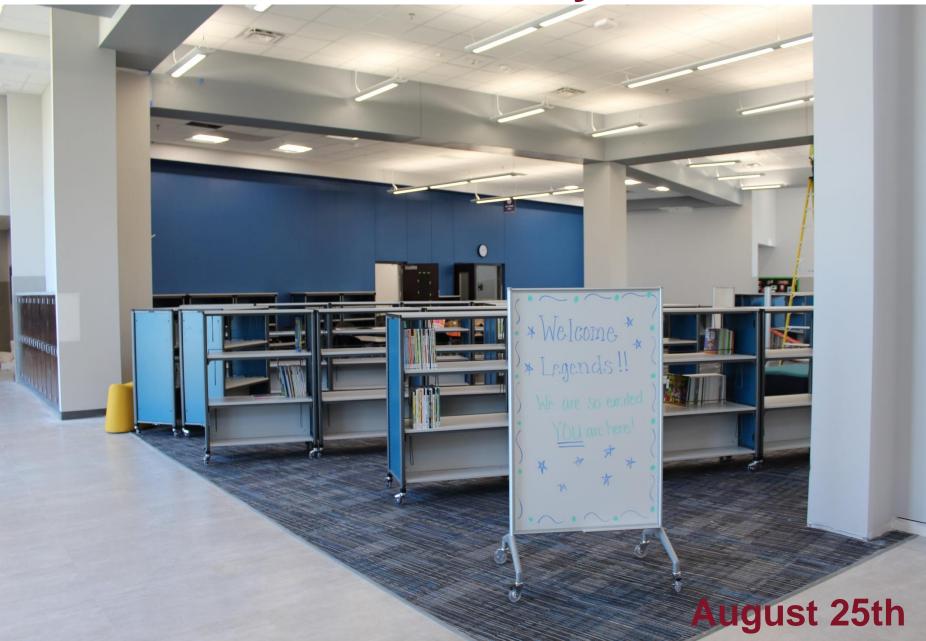

#### - Leo Adams Middle School

• Completed

- Open for the first day of school
- Kitchen and 12 classrooms (2 wings)

Every Student Future Ready