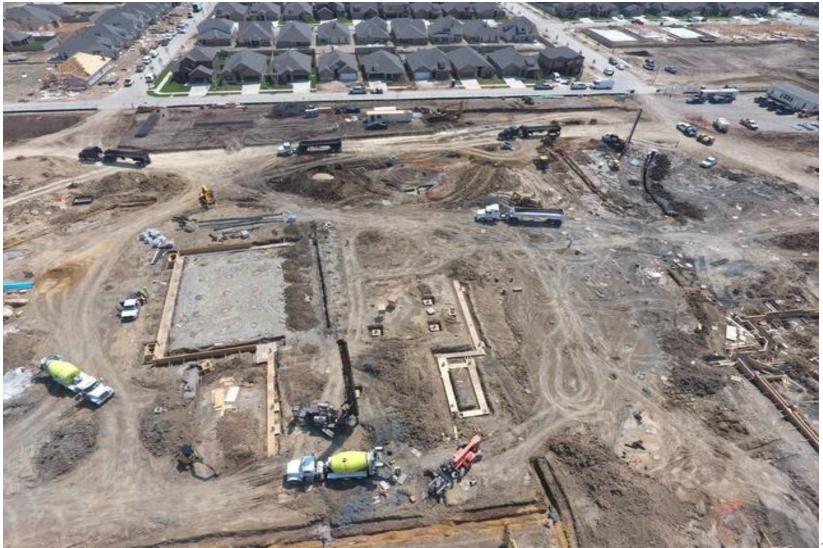

#### - Lance Thompson Elementary School

- Concrete piers are all in
- Concrete grade beams are being poured

Every Student Future Ready