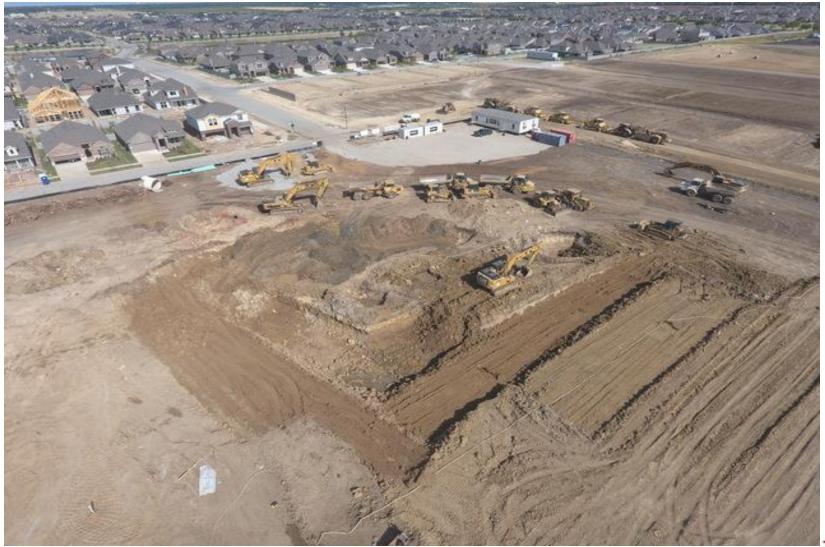

#### - Lance Thompson Elementary School

- Concrete piers are all in
- Concrete grade beams are being poured

Every Student Future Ready