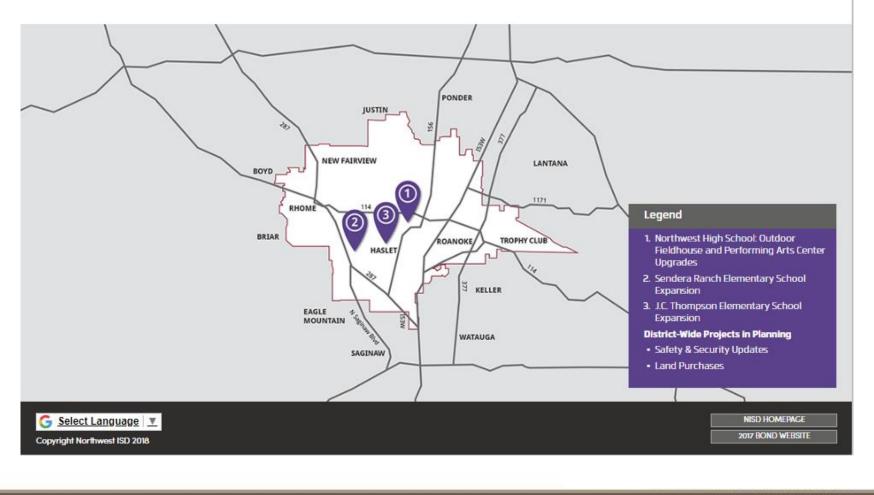

### - Byron Nelson High School Addition

- Phase 2 in Design
- Sendera Ranch and Thompson Elementary School Addition/Renovations
  - Currently Finalizing Design
  - Start Construction November

Every Student Future Ready

#### **PROJECTS IN PLANNING**

BACKGROUND & RESOURCES