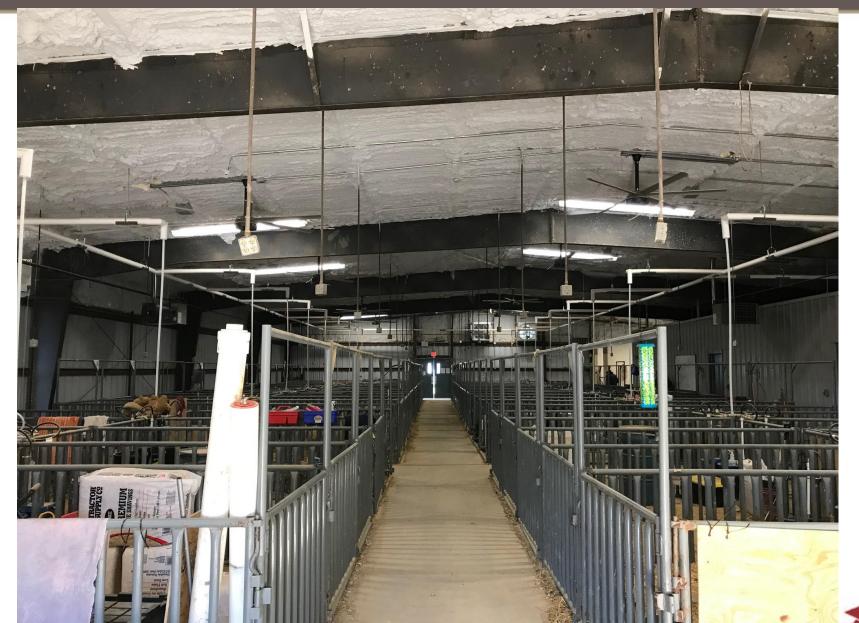

### **Construction Projects**

- Ag Barn Addition & Renovations
  - Finishing Barn 2 (Swine)
- Lance Thompson Elementary School
- Sendera Ranch and JC Thompson Elementary School Addition/Renovations
- Byron Nelson High School Fieldhouse
  - Phase 1
- Byron Nelson High School Addition
  - Phase 2
- Safety and Security Upgrades
  - Continuing to move throughout the district