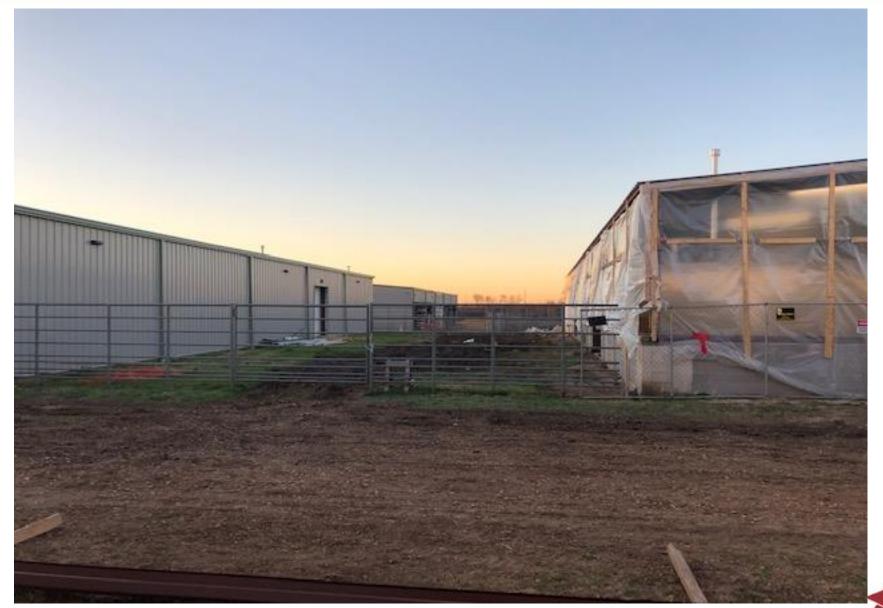

### **Construction Projects**

- Ag Barn Addition & Renovations
  - Finishing Barn 2 (Swine)
- Lance Thompson Elementary School
- Sendera Ranch and JC Thompson Elementary School Addition/Renovations
- Byron Nelson High School Fieldhouse
  - Phase 1
- Byron Nelson High School Addition
  - Phase 2
- Safety and Security Upgrades
  - Continuing to move throughout the district