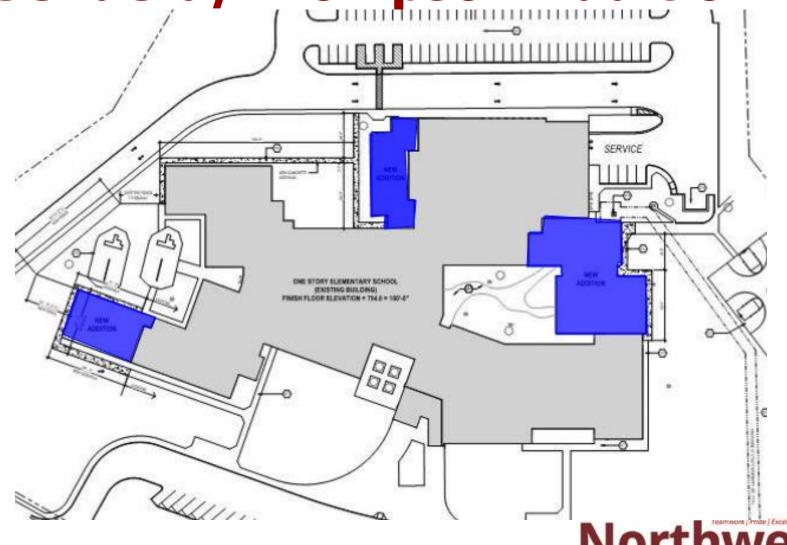

# Facilities, Planning and Construction June 24, 2019





#### **Planning**

 Eaton 3 Story Addition, Tidwell M.S. & Wilson M.S. Fine Arts Addition/Renovations

Chisholm Trail M.S., Medlin M.S., and Pike M.S.
Fine Arts Addition/Renovations



#### Construction

- Safety and Security Upgrades
- NHS CTE, PAC, and Softball/Baseball Field House
- NISD Aquatic Center
- Byron Nelson Field House
- Byron Nelson Addition/Renovations
- Lance Thompson Elementary School
- Sendera Ranch/Thompson Addition/Renovations



### **Byron Nelson Field House**













## **Byron Nelson Classroom Addition**



### **Lance Thompson**





























Sendera/Thompson Addition