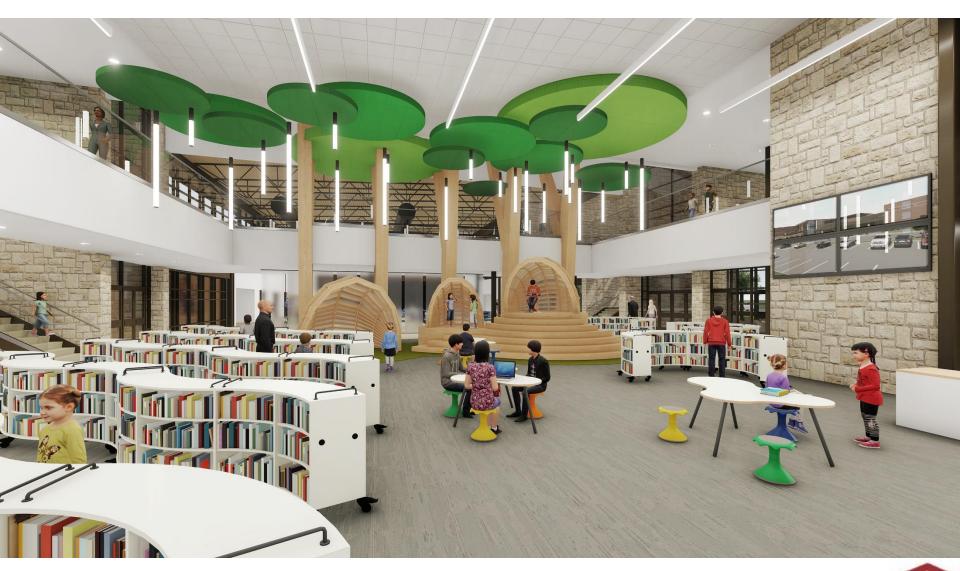

# Facilities, Planning and Construction June 24, 2019





#### **Planning**

 Eaton 3 Story Addition, Tidwell M.S. & Wilson M.S. Fine Arts Addition/Renovations

Chisholm Trail M.S., Medlin M.S., and Pike M.S.
Fine Arts Addition/Renovations



#### Construction

- Safety and Security Upgrades
- NHS CTE, PAC, and Softball/Baseball Field House
- NISD Aquatic Center
- Byron Nelson Field House
- Byron Nelson Addition/Renovations
- Lance Thompson Elementary School
- Sendera Ranch/Thompson Addition/Renovations



### **Byron Nelson Field House**













## **Byron Nelson Classroom Addition**



### **Lance Thompson**





























Sendera/Thompson Addition