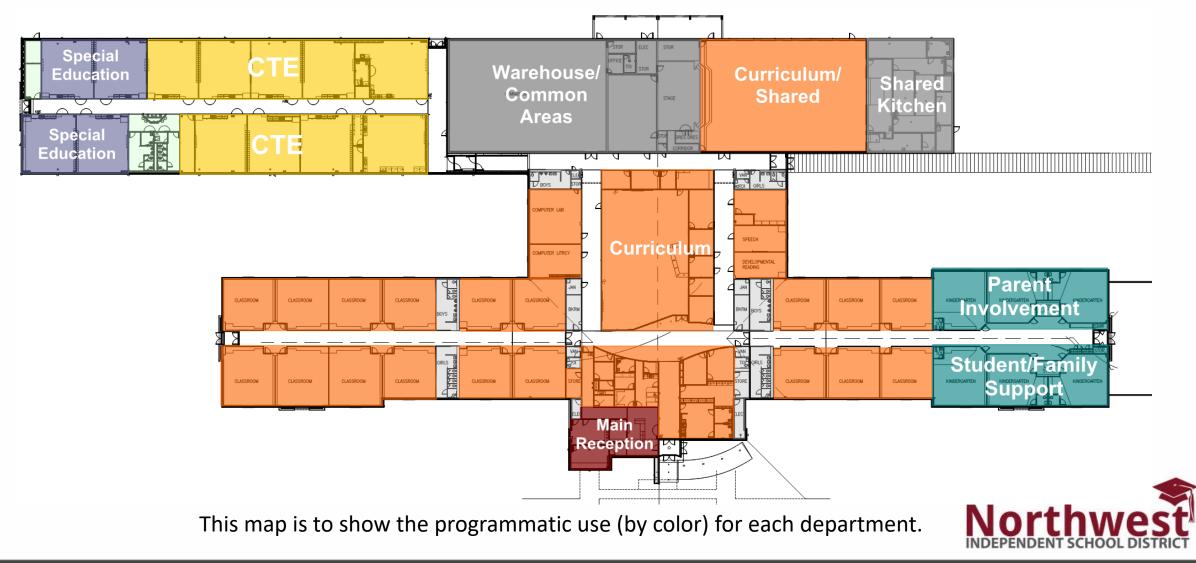

### Haslet Renovation to Administrative Annex

Renovation to include the following departments:

- Parent Involvement & Student/Family Support
- Career & Technical Education
- Curriculum Coordinators and Profesional Development
- Curriculum Warehouse
- Special Ed Secondary AIM

#### Haslet Renovation to Administrative Annex