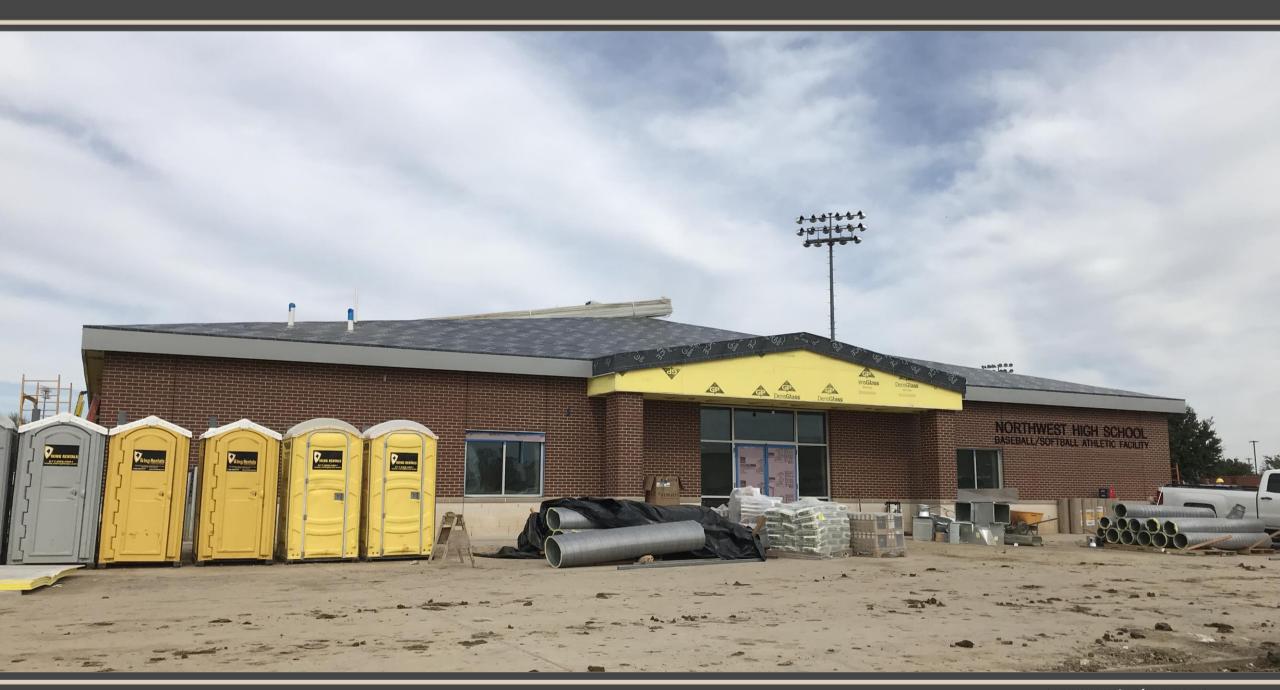

## **Construction Update:**

- Byron Nelson Field House Complete
- Byron Nelson HS Additions/Renovations
- NHS PAC and Softball/Baseball Field House
- NISD Aquatic Center
- Eaton HS Addition Phase 2
- Haslet Replacement Elementary School