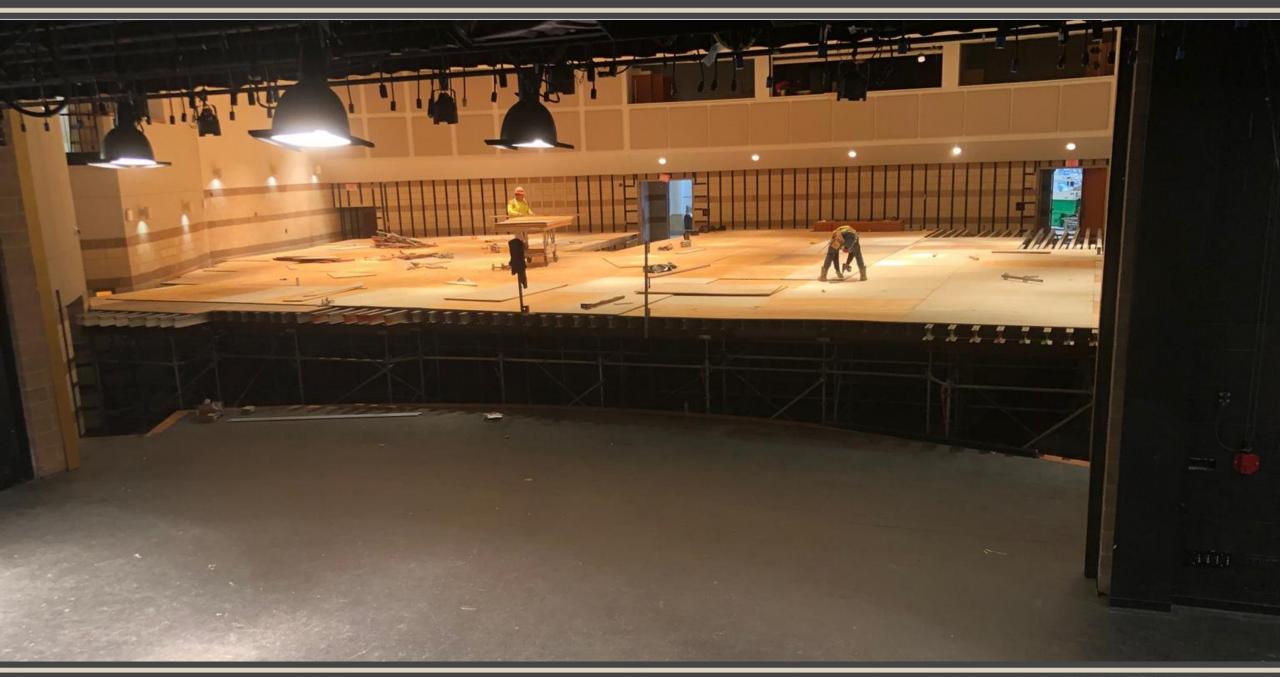

# Facilities, Planning and Construction January 30, 2020





#### **Construction Update:**

- Pike Middle School Furniture Replacement
- Byron Nelson HS Additions/Renovations
- Eaton HS Addition Phase 2
- NHS PAC and Softball/Baseball Field House
- NISD Aquatic Center
- Haslet Replacement Elementary School
- Middle School Fine Arts Additions Chisholm Trail, Medlin, Tidwell & Wilson



#### **Pike MS – Furniture Replacement**



## **Byron Nelson HS Addition**











#### V.R. Eaton HS Addition







#### **Northwest HS – PAC/Field House**







### **NISD Aquatic Center**













# Haslet ES Replacement









#### www.nisdtxconstruction.org