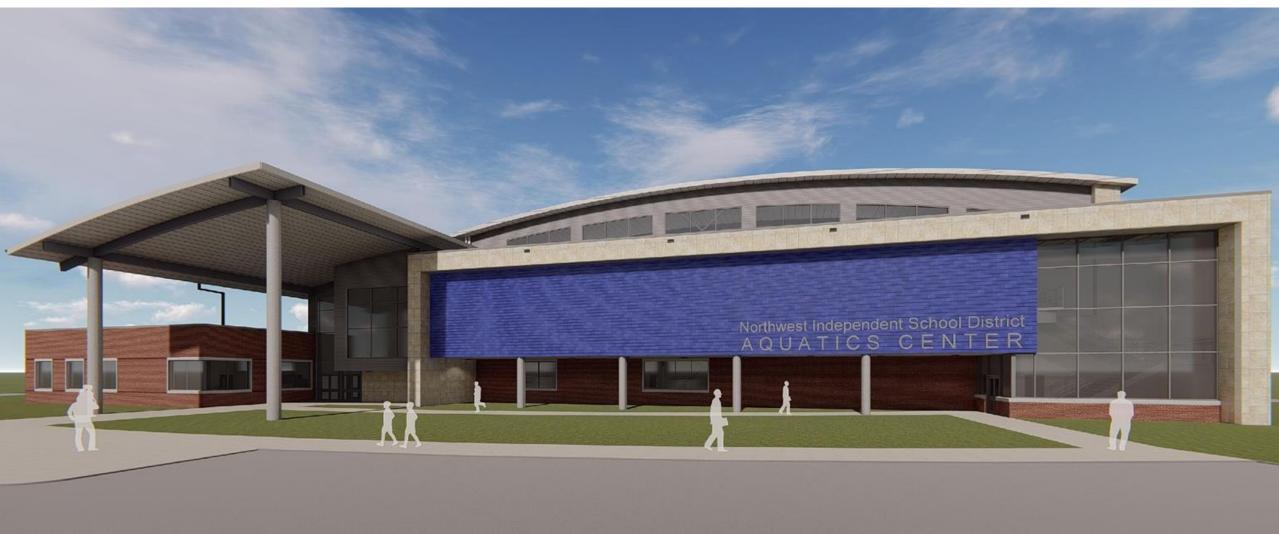

# Facilities, Planning and Construction January 30, 2020





#### **Construction Update:**

- Pike Middle School Furniture Replacement
- Byron Nelson HS Additions/Renovations
- Eaton HS Addition Phase 2
- NHS PAC and Softball/Baseball Field House
- NISD Aquatic Center
- Haslet Replacement Elementary School
- Middle School Fine Arts Additions Chisholm Trail, Medlin, Tidwell & Wilson



#### **Pike MS – Furniture Replacement**



## **Byron Nelson HS Addition**











#### V.R. Eaton HS Addition







#### **Northwest HS – PAC/Field House**







### **NISD Aquatic Center**













# Haslet ES Replacement









#### www.nisdtxconstruction.org