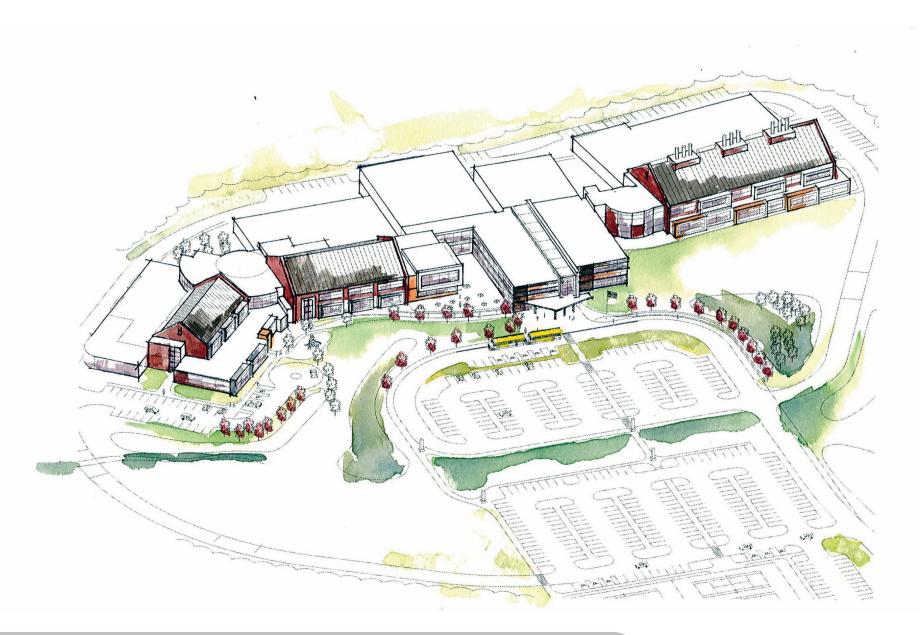

## OPTION H - 628 STUDENT - NEW

Conceptual Project Budget
Minuteman Regional Vocational Technical High School
11-May-15 628 Student Population

|                      | <u>Renovation</u> | Renovation/ Addition | New Construction<br>with Exist Bldq Demo |
|----------------------|-------------------|----------------------|------------------------------------------|
|                      | 305,808 SF.       | 284,512 SF.          | 242,893 SF.                              |
| Total Project Budget | \$176,547,602     | \$175,333,834        | \$144,922,478                            |
| Project Duration     | 60 Months         | 48 Months            | 32 Months                                |