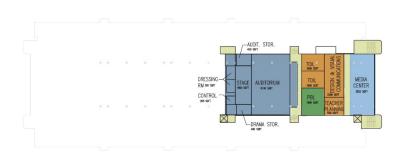

## OPTION F - 628 STUDENT - RENOVATION

2 N D L E V E L

305,808 SF M A | N | F V F |

3 R D L E V E L

## OPTION F - 628 STUDENT - RENOVATION