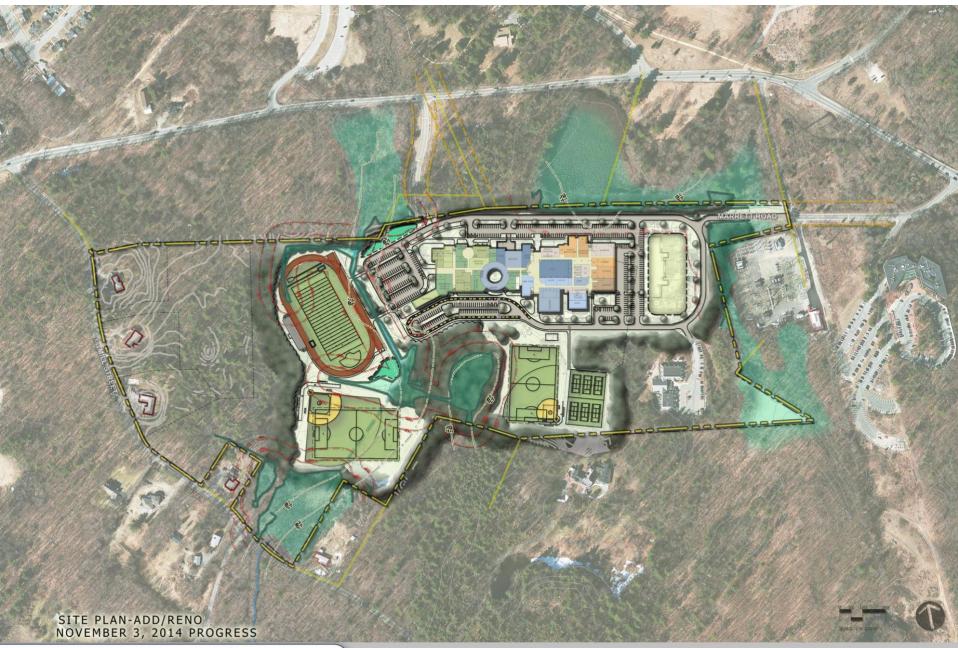

## OPTION H - 628 STUDENT - NEW

Conceptual Project Budget
Minuteman Regional Vocational Technical High School
11-May-15 628 Student Population

|                      | <u>Renovation</u> | Renovation/ Addition | New Construction<br>with Exist Bldq Demo |
|----------------------|-------------------|----------------------|------------------------------------------|
|                      | 305,808 SF.       | 284,512 SF.          | 242,893 SF.                              |
| Total Project Budget | \$176,547,602     | \$175,333,834        | \$144,922,478                            |
| Project Duration     | 60 Months         | 48 Months            | 32 Months                                |