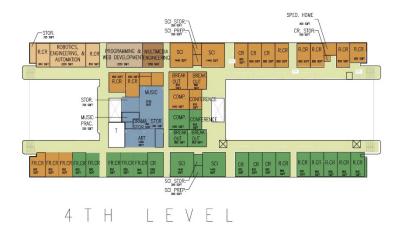

## OPTION F - 628 STUDENT - RENOVATION

2 N D L E V E L

305,808 SF M A | N | F V F |

3 R D L E V E L

## OPTION F - 628 STUDENT - RENOVATION