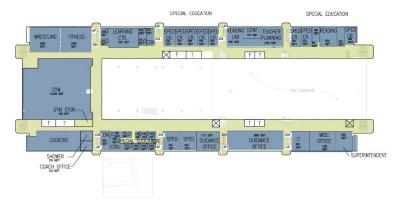

## OPTION F - 628 STUDENT - RENOVATION

2 N D L E V E L

305,808 SF M A | N | F V F |

3 R D L E V E L

## OPTION F - 628 STUDENT - RENOVATION