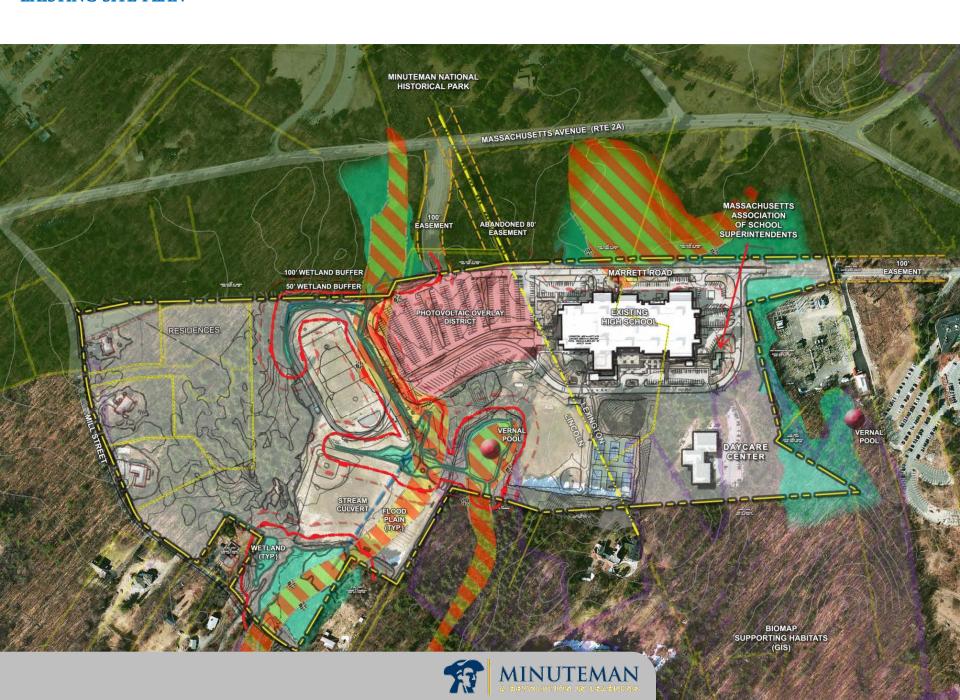

## OPTION F - 628 STUDENT - RENOVATION









2 N D L E V E L



305,808 SF M A | N | F V F |





3 R D L E V E L





## OPTION F - 628 STUDENT - RENOVATION



## OPTION G - 628 STUDENT - RENOVATION/ADDITION





SECOND LEVEL



THIRD LEVEL



284,512 SF







## OPTION H - 628 STUDENT - NEW













Conceptual Project Budget
Minuteman Regional Vocational Technical High School
11-May-15 628 Student Population

|                      | <u>Renovation</u> | Renovation/ Addition | New Construction<br>with Exist Bldq Demo |
|----------------------|-------------------|----------------------|------------------------------------------|
|                      | 305,808 SF.       | 284,512 SF.          | 242,893 SF.                              |
| Total Project Budget | \$176,547,602