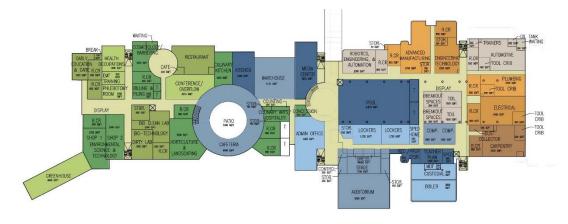

## OPTION F - 628 STUDENT - RENOVATION

2 N D L E V E L

305,808 SF M A | N | F V F |

3 R D L E V E L

## OPTION F - 628 STUDENT - RENOVATION