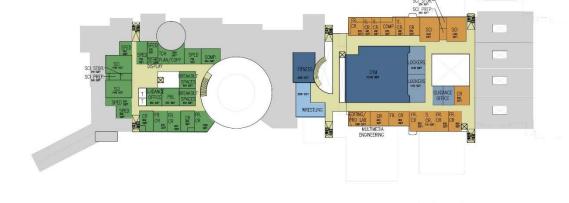

## OPTION G - 628 STUDENT - RENOVATION/ADDITION

SECOND LEVEL

THIRD LEVEL

284,512 SF