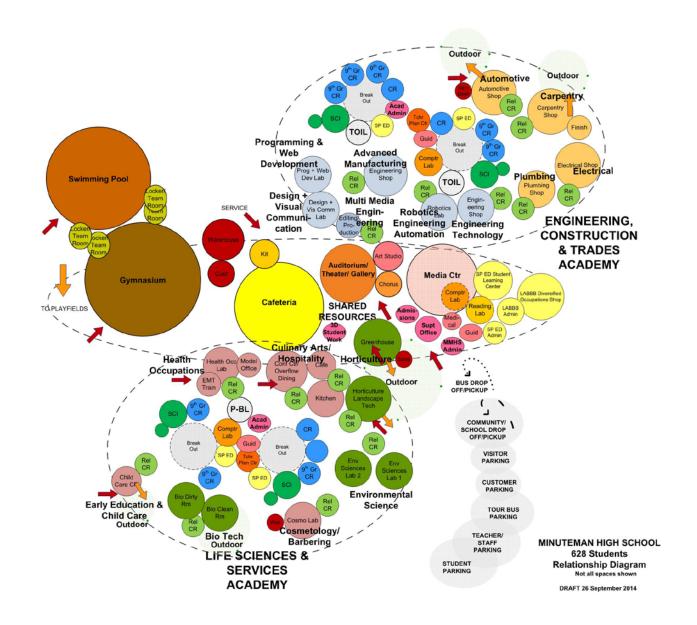

## OPTION F - 628 STUDENT - RENOVATION









2 N D L E V E L



305,808 SF M A | N | F V F |





3 R D L E V E L





## OPTION F - 628 STUDENT - RENOVATION



## OPTION G - 628 STUDENT - RENOVATION/ADDITION





SECOND LEVEL



THIRD LEVEL



284,512 SF







## OPTION H - 628 STUDENT - NEW













Conceptual Project Budget
Minuteman Regional Vocational Technical High School
11-May-15 628 Student Population

|                      | <u>Renovation</u> | Renovation/ Addition | New Construction<br>with Exist Bldq Demo |
|----------------------|-------------------|----------------------|------------------------------------------|
|                      | 305,808 SF.       | 284,512 SF.          | 242,893 SF.                              |
| Total Project Budget | \$176,547,602