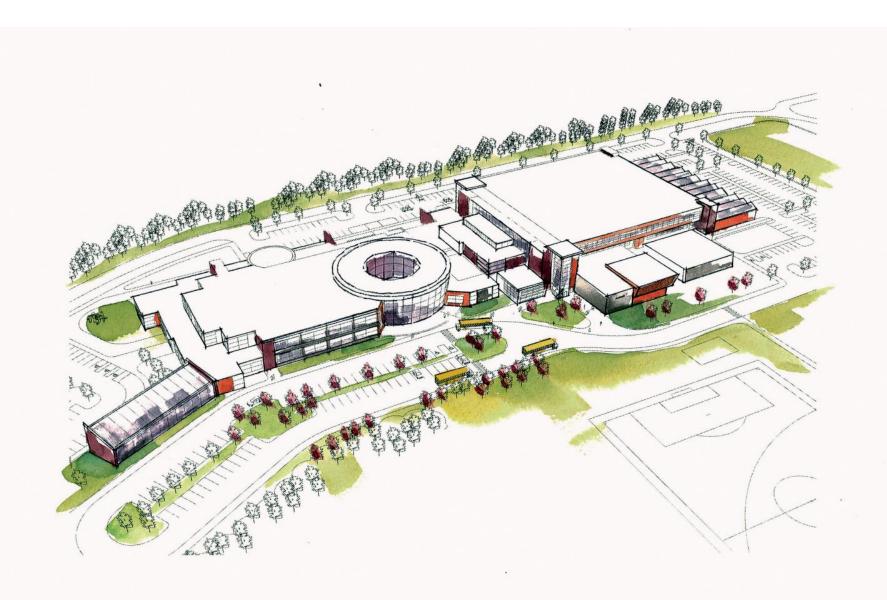

## OPTION H - 628 STUDENT - NEW

Conceptual Project Budget
Minuteman Regional Vocational Technical High School
11-May-15 628 Student Population

|                      | <u>Renovation</u> | Renovation/ Addition | New Construction<br>with Exist Bldq Demo |
|----------------------|-------------------|----------------------|------------------------------------------|
|                      | 305,808 SF.       | 284,512 SF.          | 242,893 SF.                              |
| Total Project Budget | \$176,547,602     | \$175,333,834        | \$144,922,478                            |
| Project Duration     | 60 Months         | 48 Months            | 32 Months                                |