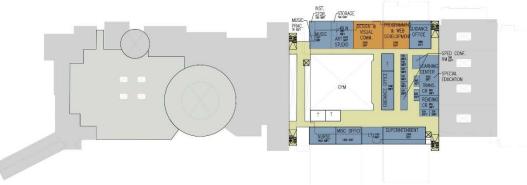

## OPTION H - 628 STUDENT - NEW

Conceptual Project Budget
Minuteman Regional Vocational Technical High School
11-May-15 628 Student Population

|                      | <u>Renovation</u> | Renovation/ Addition | New Construction<br>with Exist Bldq Demo |
|----------------------|-------------------|----------------------|------------------------------------------|
|                      | 305,808 SF.       | 284,512 SF.          | 242,893 SF.                              |
| Total Project Budget | \$176,547,602     | \$175,333,834        | \$144,922,478                            |
| Project Duration     | 60 Months         | 48 Months            | 32 Months                                |