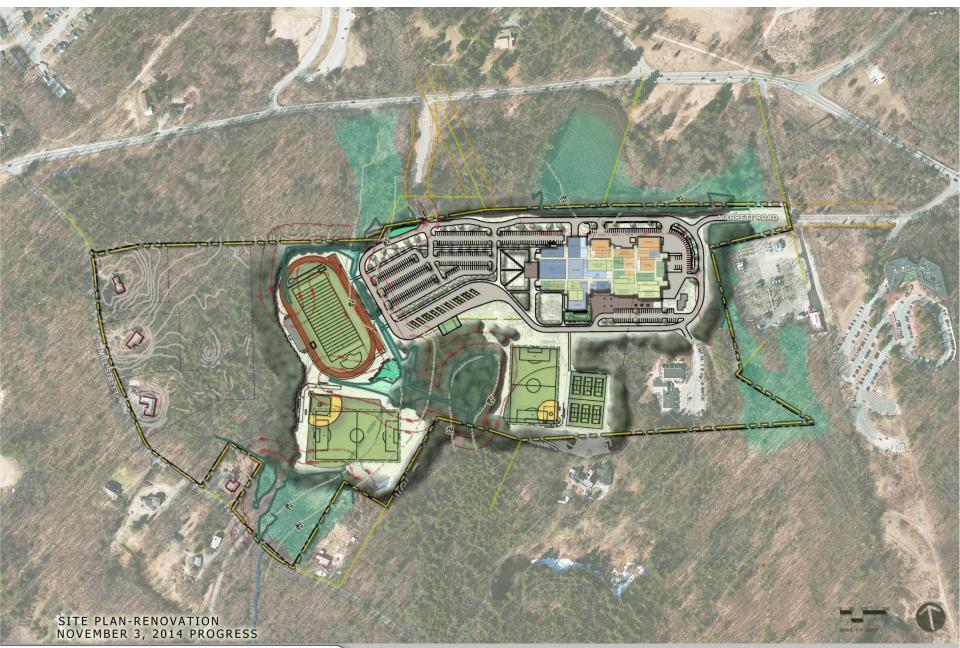

## OPTION H - 628 STUDENT - NEW

Conceptual Project Budget
Minuteman Regional Vocational Technical High School
11-May-15 628 Student Population

|                      | <u>Renovation</u> | Renovation/ Addition | New Construction<br>with Exist Bldq Demo |
|----------------------|-------------------|----------------------|------------------------------------------|
|                      | 305,808 SF.       | 284,512 SF.          | 242,893 SF.                              |
| Total Project Budget | \$176,547,602     | \$175,333,834        | \$144,922,478                            |
| Project Duration     | 60 Months         | 48 Months            | 32 Months                                |