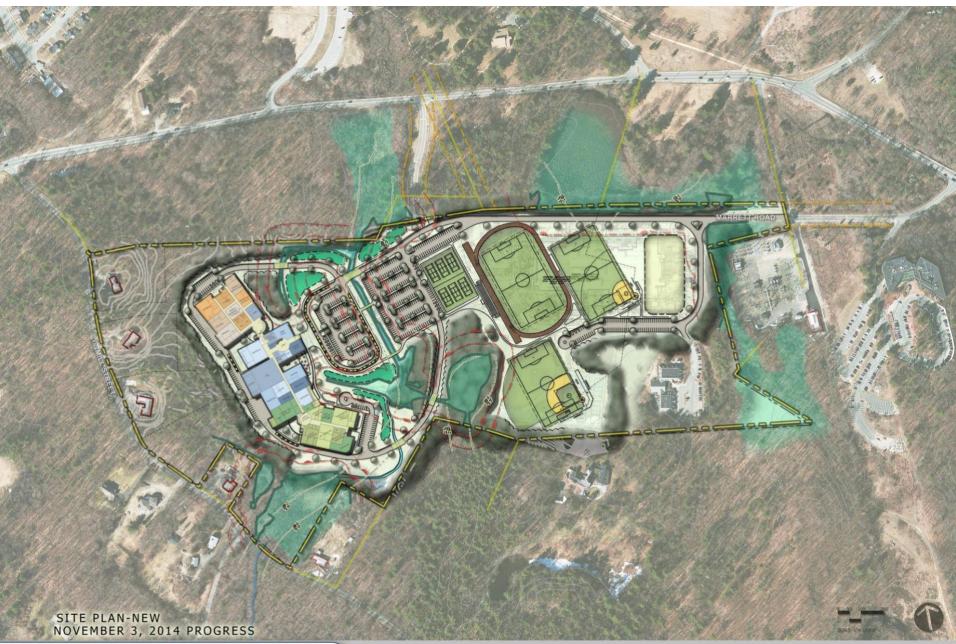

## OPTION H - 628 STUDENT - NEW

Conceptual Project Budget
Minuteman Regional Vocational Technical High School
11-May-15 628 Student Population

|                      | <u>Renovation</u> | Renovation/ Addition | New Construction<br>with Exist Bldq Demo |
|----------------------|-------------------|----------------------|------------------------------------------|
|                      | 305,808 SF.       | 284,512 SF.          | 242,893 SF.                              |
| Total Project Budget | \$176,547,602     | \$175,333,834        | \$144,922,478                            |
| Project Duration     | 60 Months         | 48 Months            | 32 Months                                |