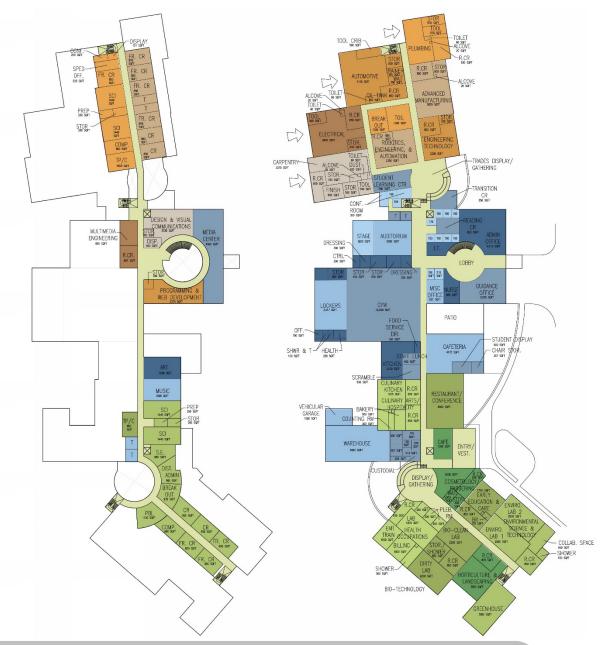

## OPTION F - 628 STUDENT - RENOVATION

2 N D L E V E L

305,808 SF M A | N | F V F |

3 R D L E V E L

## OPTION F - 628 STUDENT - RENOVATION

## OPTION G - 628 STUDENT - RENOVATION/ADDITION

SECOND LEVEL

THIRD LEVEL

284,512 SF