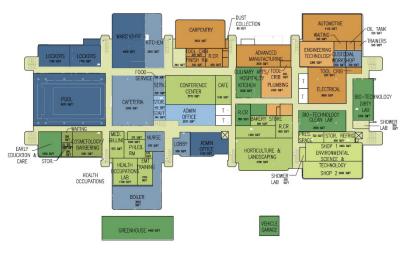

## OPTION F - 628 STUDENT - RENOVATION

2 N D L E V E L

305,808 SF M A | N | F V F |

3 R D L E V E L

## OPTION F - 628 STUDENT - RENOVATION