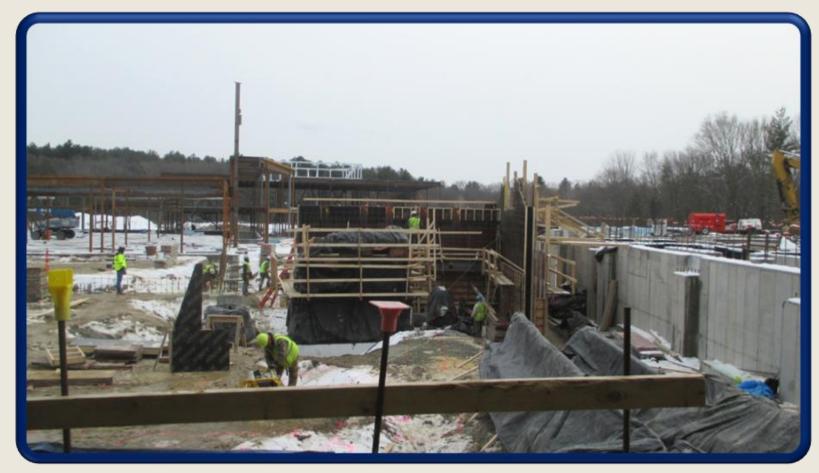

#### February 9<sup>th</sup> View of Area E - Facing South

Elevator Pit Placed & Protected. Forming & Reinforcing of Cafeteria Stair & Stem Wall in progress.

Footings for Student Breakout space placed & protected

#### February 9<sup>th</sup> View of Area E – Facing West Elevator Pit, Cafeteria Stair and Student Breakout Area in the background.

Stairwell Foundations being formed and reinforced in foreground.