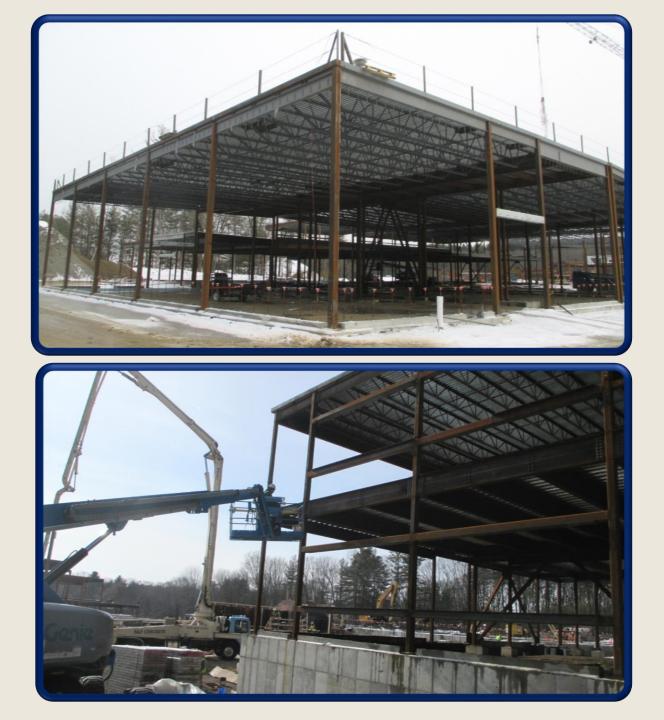

### February 9th

View of Area A & B - Facing South Steel Erection Complete, Decking & Detail Substantially Complete

View of Area B – Facing West Steel Erection Complete. 3<sup>rd</sup> Party Inspection of steel connections in progress.

February 1st View of Area B – Facing West Steel Erection Complete. Decking & Detailing Substantially Complete January 24th View of Area G – Facing North

**Steel Erection in Progress** 

February 9th View of Area G – Facing North