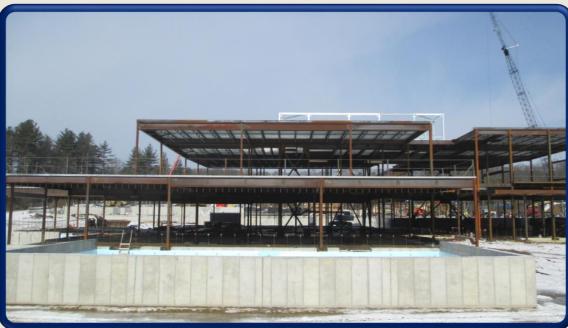

### **February 1**<sup>st</sup> View of Area F – Facing North

Steel Erection in Progress. Setting of Steel Columns.

**February 9th** View of Area F – Facing North

Steel Erection in Progress working North towards center of building.

Steel Erection in Progress working North towards center of building.