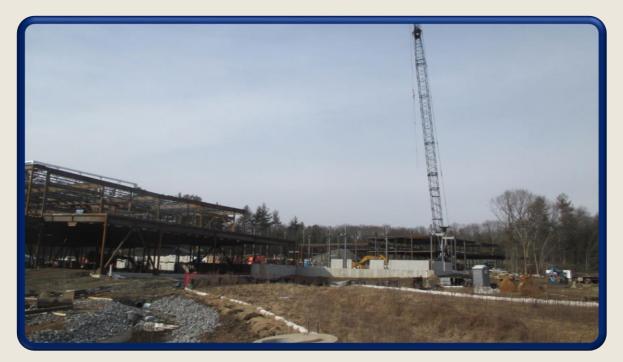

February 1st View of Area B – Facing West Steel Erection Complete. Decking & Detailing Substantially Complete January 24th View of Area G – Facing North

**Steel Erection in Progress** 

February 9th View of Area G – Facing North