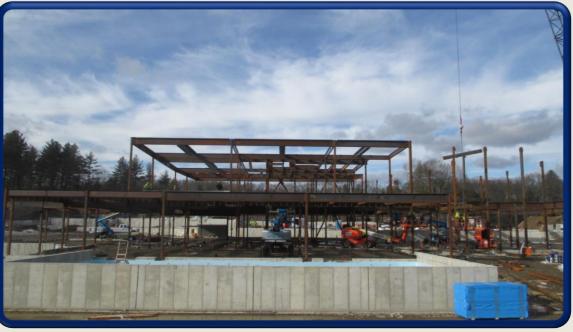

### **February 1**<sup>st</sup> View of Area F – Facing North

Steel Erection in Progress. Setting of Steel Columns.

**February 9th** View of Area F – Facing North

Steel Erection in Progress working North towards center of building.

Steel Erection in Progress working North towards center of building.