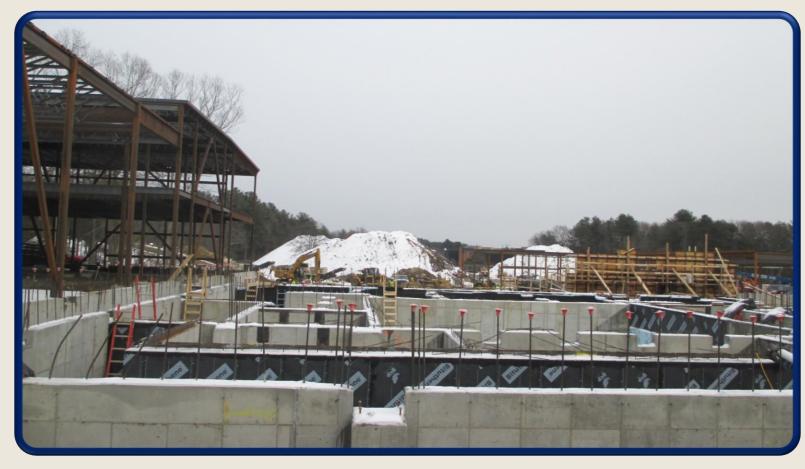

### February 9<sup>th</sup> View of Area C – Facing East oundations Complete in Lower Level of Theater