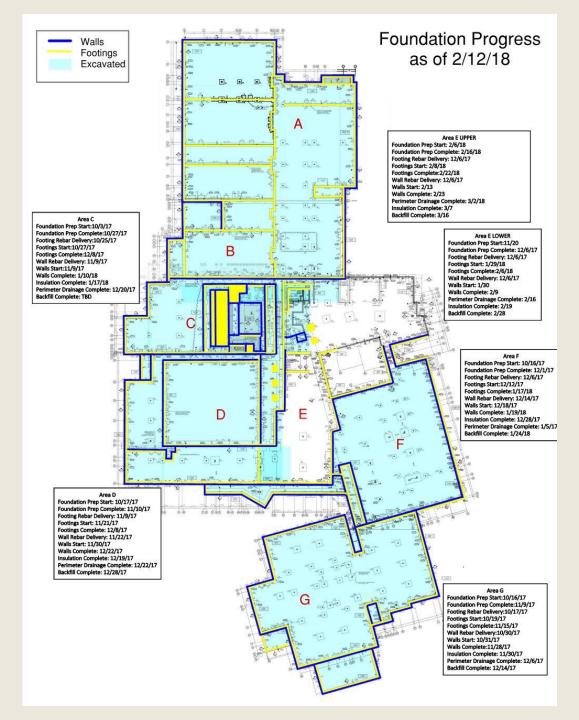

ress. Setting of Steel Columns.



**February 9th** View of Area F – Facing North

Steel Erection in Progress working North towards center of building.





Steel Erection in Progress working North towards center of building.



### February 9<sup>th</sup> View of Area C – Facing East oundations Complete in Lower Level of Theater



#### February 9<sup>th</sup> View of Area E - Facing South

Elevator Pit Placed & Protected. Forming & Reinforcing of Cafeteria Stair & Stem Wall in progress.

Footings for Student Breakout space placed & protected



#### February 9<sup>th</sup> View of Area E – Facing West Elevator Pit, Cafeteria Stair and Student Breakout Area in the background.

Stairwell Foundations being formed and reinforced in foreground.



## Excavation & Foundation Progress 2/12/18



# Steel Erection Progress 2/12/18