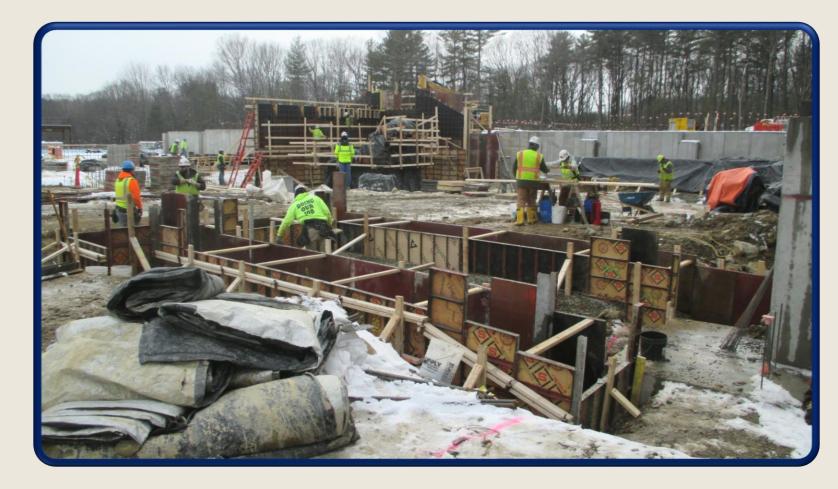

### February 9<sup>th</sup> View of Area C – Facing East oundations Complete in Lower Level of Theater