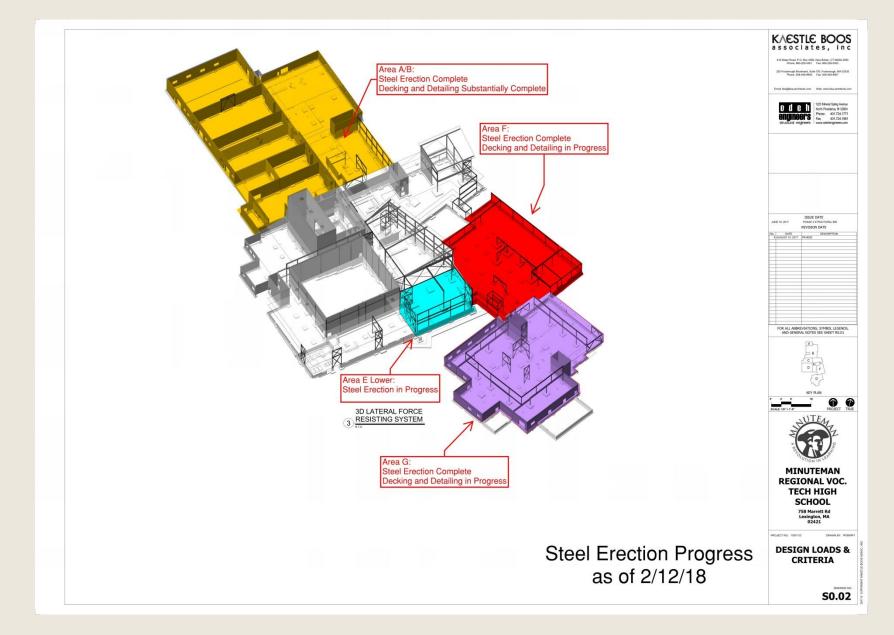

# Steel Erection Progress 2/12/18

### February 9th

View of Area A & B - Facing South Steel Erection Complete, Decking & Detail Substantially Complete

View of Area B – Facing West Steel Erection Complete. 3<sup>rd</sup> Party Inspection of steel connections in progress.

February 1st View of Area B – Facing West Steel Erection Complete. Decking & Detailing Substantially Complete January 24th View of Area G – Facing North

**Steel Erection in Progress** 

February 9th View of Area G – Facing North

Steel Erection Complete, Decking & Detailing in Progress

### **February 1**<sup>st</sup> View of Area F – Facing North

Steel Erection in Progress. Setting of Steel Columns.

**February 9th** View of Area F – Facing North

Steel Erection in Progress working North towards center of building.

Steel Erection in Progress working North towards center of building.