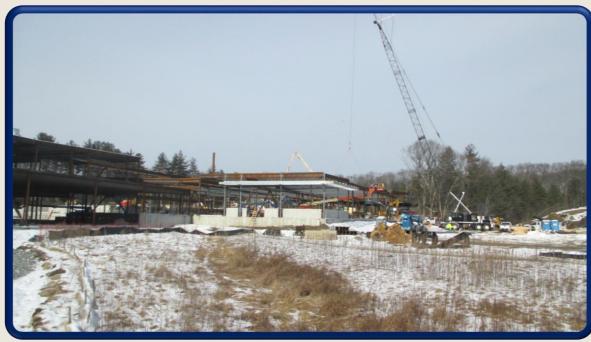

February 1st View of Area B – Facing West Steel Erection Complete. Decking & Detailing Substantially Complete January 24th View of Area G – Facing North

**Steel Erection in Progress** 

February 9th View of Area G – Facing North

Steel Erection Complete, Decking & Detailing in Progress