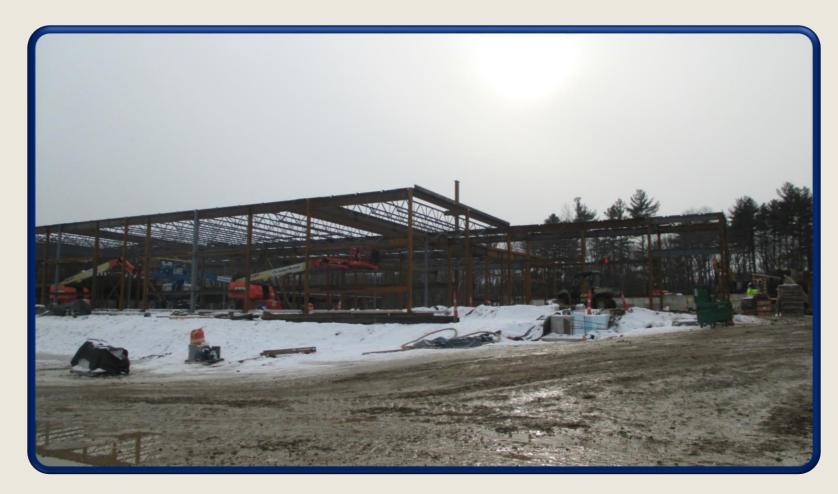

### **February 1**<sup>st</sup> View of Area F – Facing North

Steel Erection in Progress. Setting of Steel Columns.

**February 9th** View of Area F – Facing North

Steel Erection in Progress working North towards center of building.

Steel Erection in Progress working North towards center of building.