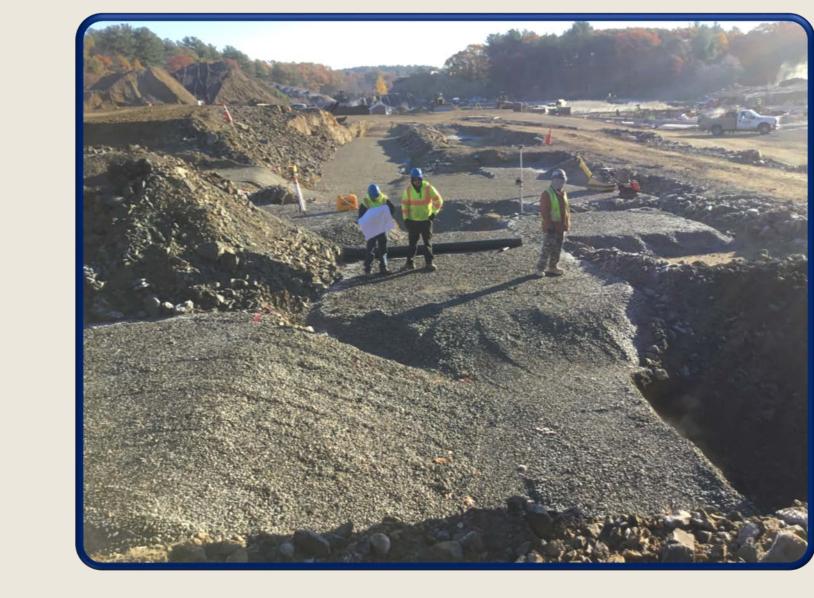

### November 1st

Workers forming up foundation walls in Area G

November 1st View of Area C – Upper Level footings placed November 3rd View of Area C – Lower Level workers forming footings in theater area