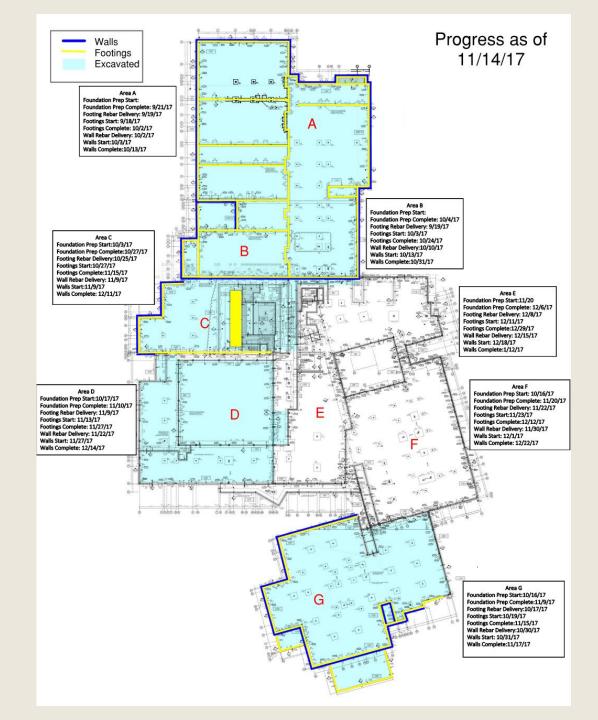

placed November 3rd View of Area C – Lower Level workers forming footings in theater area



November 3rd View of Area C – Lower Level workers install rebar in the elevator and orchestra pit.





November 8th Timber Bridge D substantially complete November 8th Timber Bridge C workers installing the decking





November 9th View of Area D Excavation & Foundation Prep

#### November 10-14th

View from the South and East Side of Area C – Lower Level Workers forming up the foundation walls of the Orchestra and Elevator Pits





#### November 14th

Timber Bridge B supports piles complete with the header beam being installed.



# Excavation & Foundation Progress 11/14/17

#### Upcoming Major Milestones:

- Area A+B Steel Erection Week of 12/11/17
  - Area G Steel Erection Week of 12/18/17