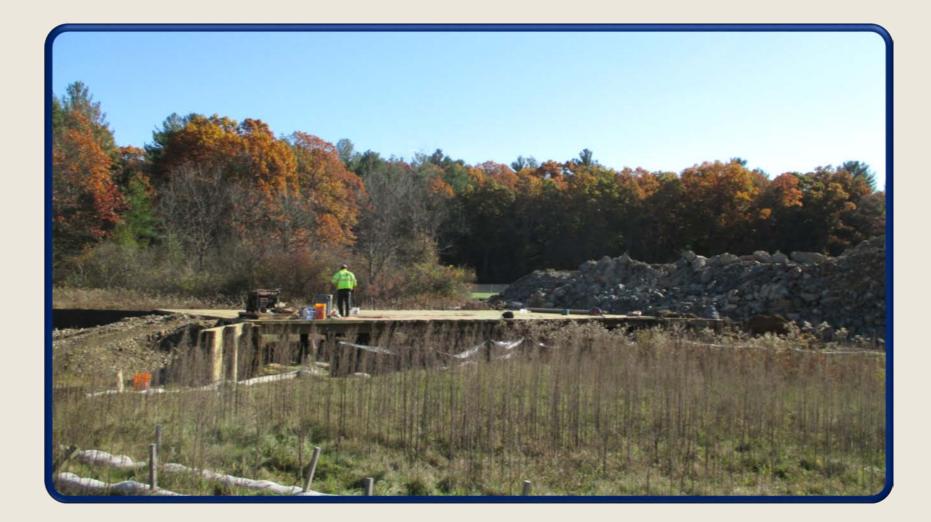

up>th</sup>, 2017 – November 14<sup>th</sup>, 2017









October 15th View of Area A & B Foundations

#### October 15th

View of Area G Excavation and Foundation Prep





October 15th View of Area C-E Excavation and Foundation prep. October 15th Timber Bridge D Start of bridge railing installation.





October 15th Timber Bridge C Installation of support piles.

### November 1st

Workers forming up foundation walls in Area G





November 1st View of Area C – Upper Level footings placed November 3rd View of Area C – Lower Level workers forming footings in theater area



November 3rd View of Area C – Lower Level workers install rebar in the elevator and orchestra pit.





November 8th Timber Bridge D substantially complete November 8th Timber Bridge C workers installing the decking





November 9th View of Area D Excavation & Foundation Prep

#### November 10-14th

View from the South and East Side of Area C – Lower Level Workers forming up the foundation walls of the Orchestra and Elevator Pits





#### November 14th

Timber Bridge B supports piles complete with the header beam being installed.



# Excavation & Foundation Progress 11/14/17

#### Upcoming Major Milestones:

- Area A+B Steel Erection Week of 12/11/17
  - Area G Steel Erection Week of 12/18/17