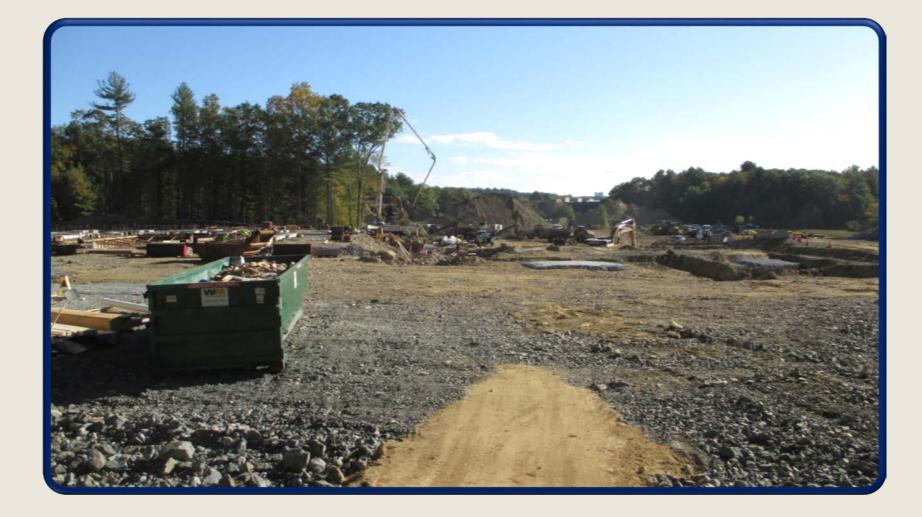

### November 1st

Workers forming up foundation walls in Area G

November 1st View of Area C – Upper Level footings placed November 3rd View of Area C – Lower Level workers forming footings in theater area

November 3rd View of Area C – Lower Level workers install rebar in the elevator and orchestra pit.

November 8th Timber Bridge D substantially complete November 8th Timber Bridge C workers installing the decking