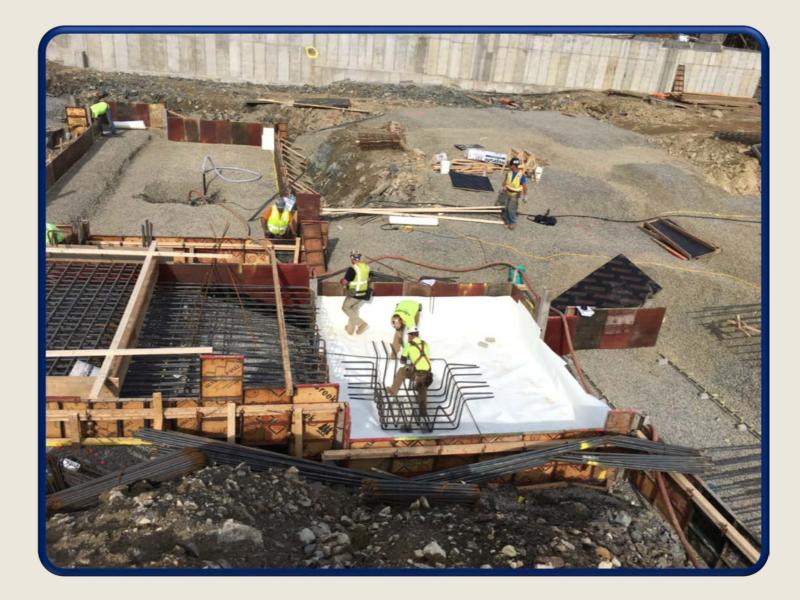

November 3rd View of Area C – Lower Level workers install rebar in the elevator and orchestra pit.

November 8th Timber Bridge D substantially complete November 8th Timber Bridge C workers installing the decking