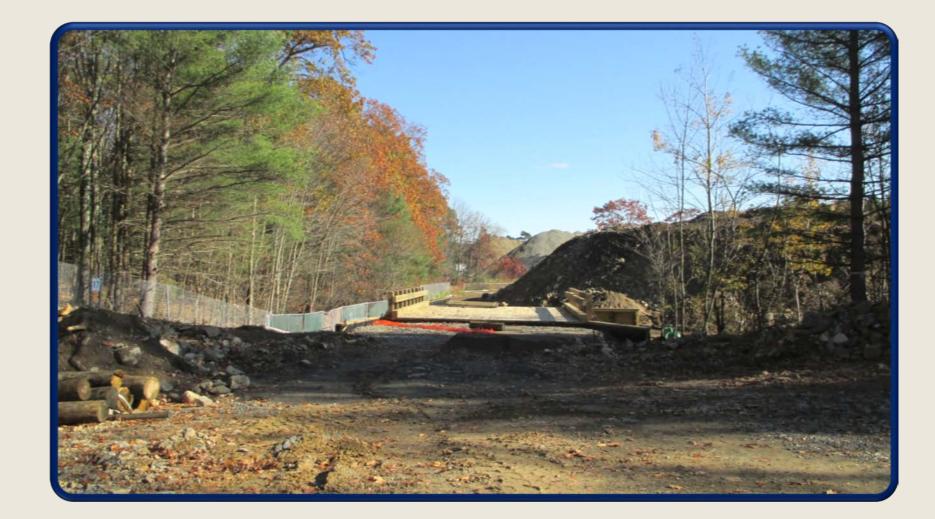

#### October 15th

View of Area G Excavation and Foundation Prep

October 15th View of Area C-E Excavation and Foundation prep. October 15th Timber Bridge D Start of bridge railing installation.

October 15th Timber Bridge C Installation of support piles.

November 3rd View of Area C – Lower Level workers install rebar in the elevator and orchestra pit.

November 8th Timber Bridge D substantially complete November 8th Timber Bridge C workers installing the decking