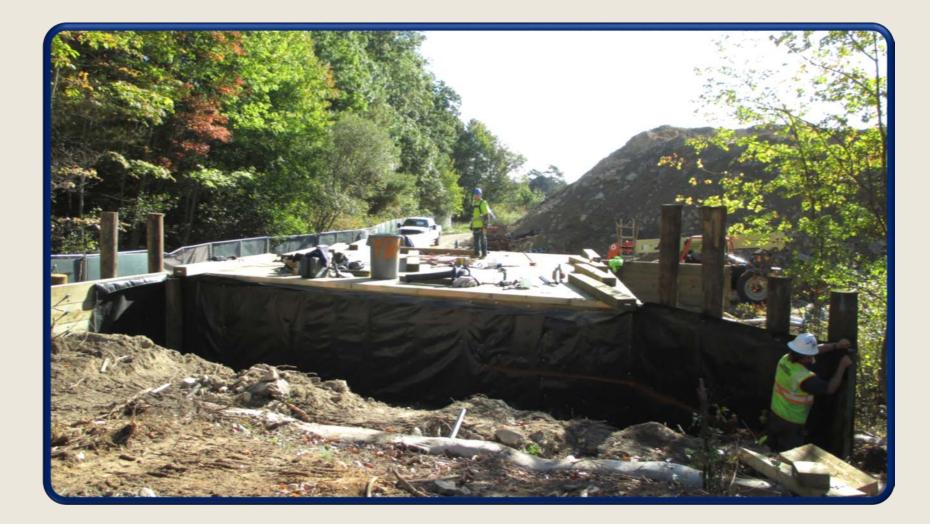

#### October 15th

View of Area G Excavation and Foundation Prep

October 15th View of Area C-E Excavation and Foundation prep. October 15th Timber Bridge D Start of bridge railing installation.

October 15th Timber Bridge C Installation of support piles.

November 3rd View of Area C – Lower Level workers install rebar in the elevator and orchestra pit.

November 8th Timber Bridge D substantially complete November 8th Timber Bridge C workers installing the decking

#### November 14th

Timber Bridge B supports piles complete with the header beam being installed.