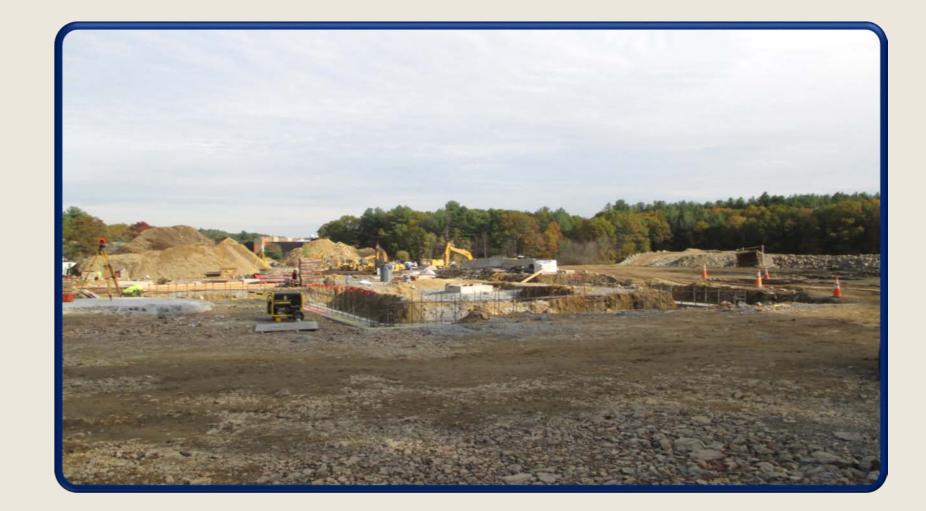

## MINUTEMAN VOCATIONAL TECHNICAL REGIONAL HIGH SCHOOL PROGRESS

October 15<sup>th</sup>, 2017 – November 14<sup>th</sup>, 2017









October 15th View of Area A & B Foundations

#### October 15th

View of Area G Excavation and Foundation Prep





October 15th View of Area C-E Excavation and Foundation prep. October 15th Timber Bridge D Start of bridge railing installation.





October 15th Timber Bridge C Installation of support piles.

### November 1st

Workers forming up foundation walls in Area G





November 1st View of Area C – Upper Level footings placed November 3rd View of Area C – Lower Level workers forming footings in theater area



November 3rd View of Area C – Lower Level workers install rebar in the elevator and orchestra pit.





November 8th Timber Bridge D substantially complete November 8th Timber Bridge C workers installing the decking





November 9th View of Area D Excavation & Foundation Prep

#### November 10-14th

View from the South and East Side of Area C – Lower Level Workers forming up the foundation walls of the Orchestra and Elevator Pits





#### November 14th

Timber Bridge B supports piles complete with the header beam being installed.



# Excavation & Foundation Progress 11/14/17

#### Upcoming Major Milestones:

- Area A+B Steel Erection Week of 1