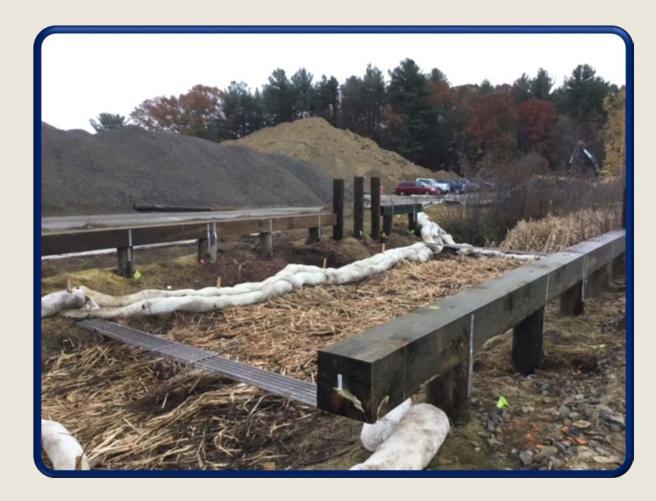

#### November 14th

Timber Bridge B supports piles complete with the header beam being installed.