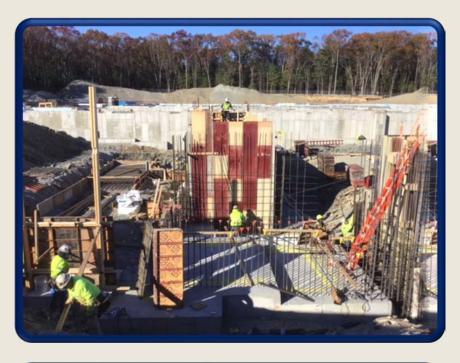

### November 1st

Workers forming up foundation walls in Area G

November 1st View of Area C – Upper Level footings placed November 3rd View of Area C – Lower Level workers forming footings in theater area

November 3rd View of Area C – Lower Level workers install rebar in the elevator and orchestra pit.

November 8th Timber Bridge D substantially complete November 8th Timber Bridge C workers installing the decking