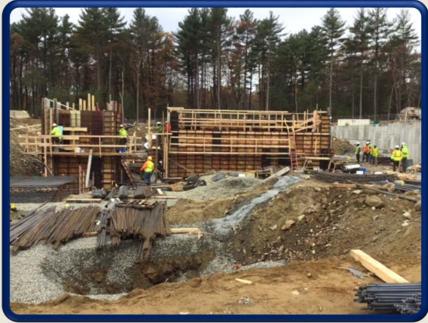

#### November 10-14th

View from the South and East Side of Area C – Lower Level Workers forming up the foundation walls of the Orchestra and Elevator Pits