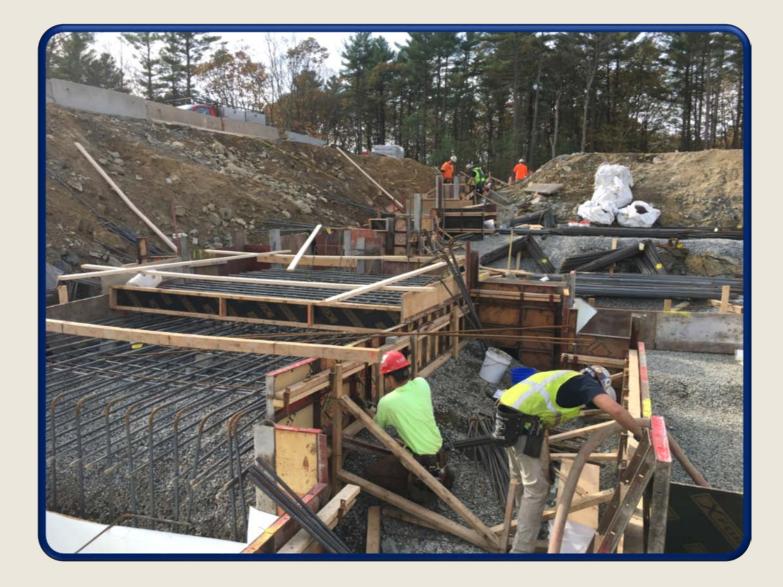

#### November 10-14th

View from the South and East Side of Area C – Lower Level Workers forming up the foundation walls of the Orchestra and Elevator Pits