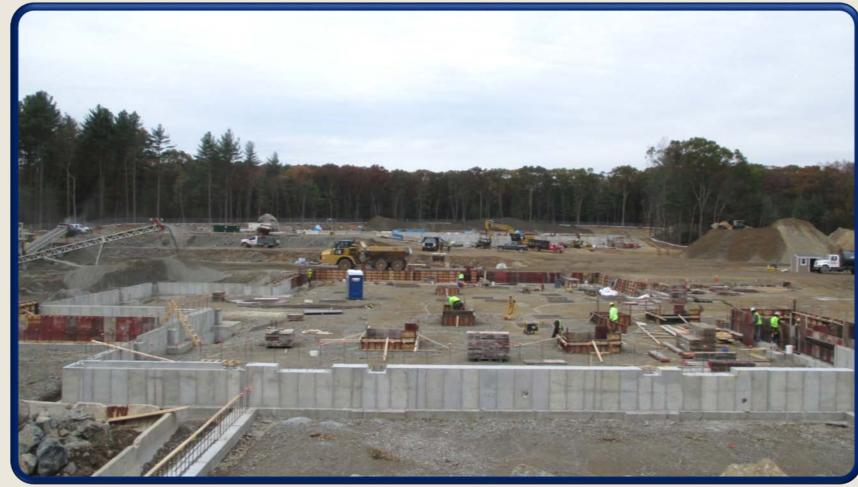

### November 1st

Workers forming up foundation walls in Area G

November 1st View of Area C – Upper Level footings placed November 3rd View of Area C – Lower Level workers forming footings in theater area