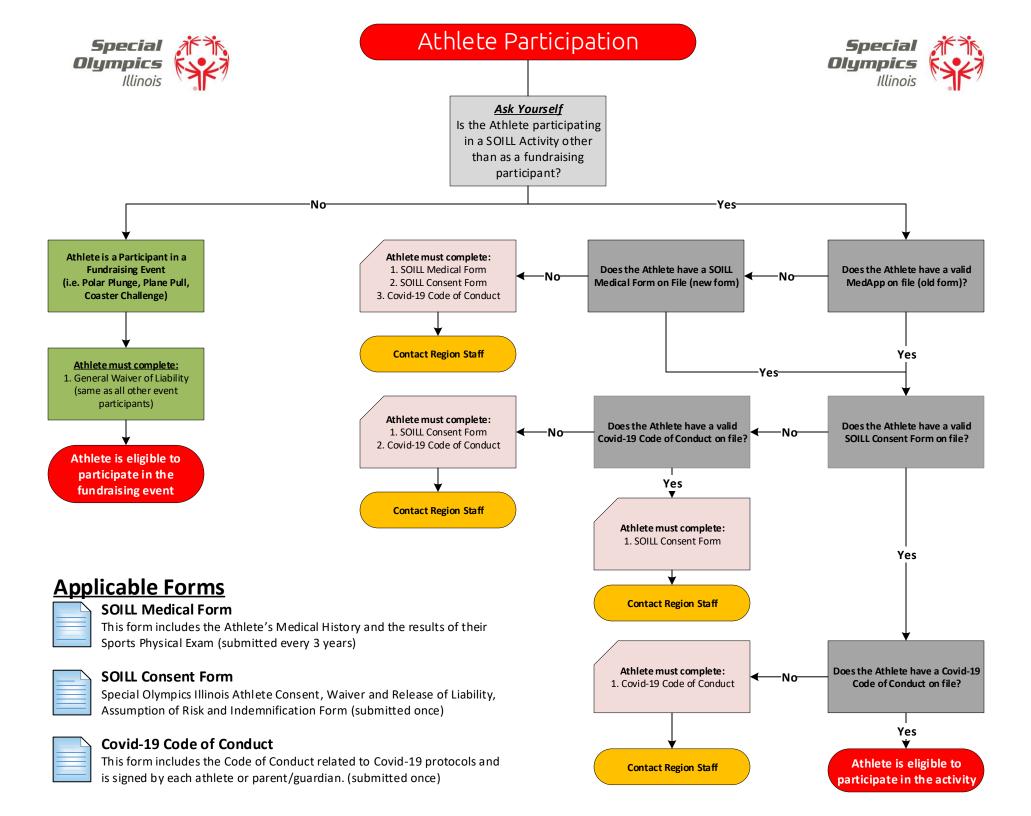

Unified Partner is eligible to participate in the activity

## **Applicable Forms**



### **Unified Partner Application**

This application is completed online at https://www.soill.org/class-a-registration/ (submitted every 4 years)



## **Communicable Disease Waiver and Code of Conduct**

This form is completed online as part of the Unified Partner Application Process (submitted once)





## **Applicable Forms**



### **Class A Registration Process**

This registration process is completed online at https://www.soill.org/class-a-registration/ (submitted every 4 years)



#### **Communicable Disease Waiver and Code of Conduct**

This form is completed online as part of the Class A Registration Process (submitted once)



## **Applicable Forms**



### **Class B Volunteer Registrati