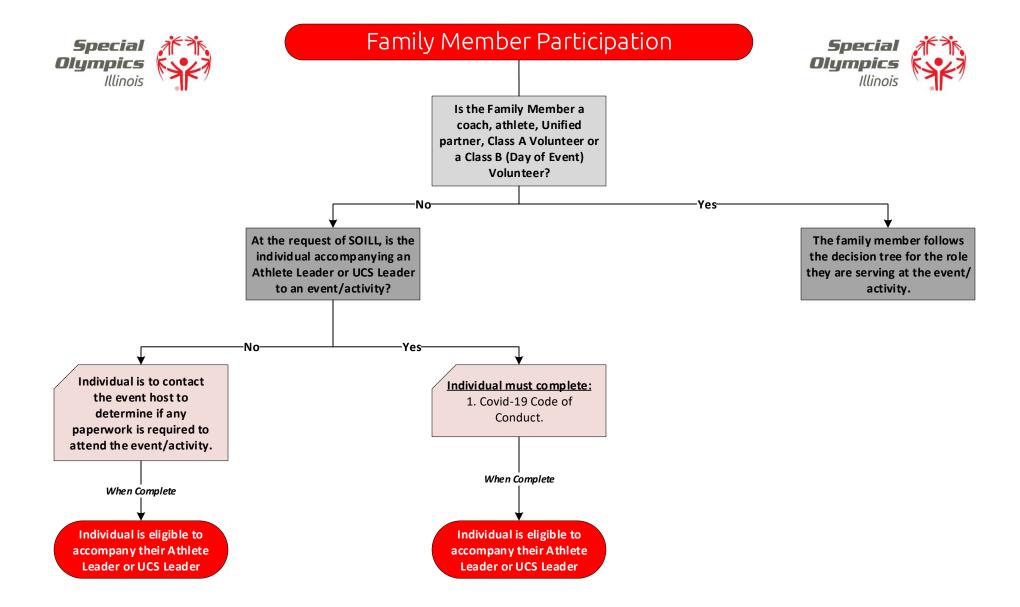

# **Applicable Form**

**Covid-19 Code of Conduct** 

This form includes the Code of Conduct related to Covid-19 protocols. (submitted once)