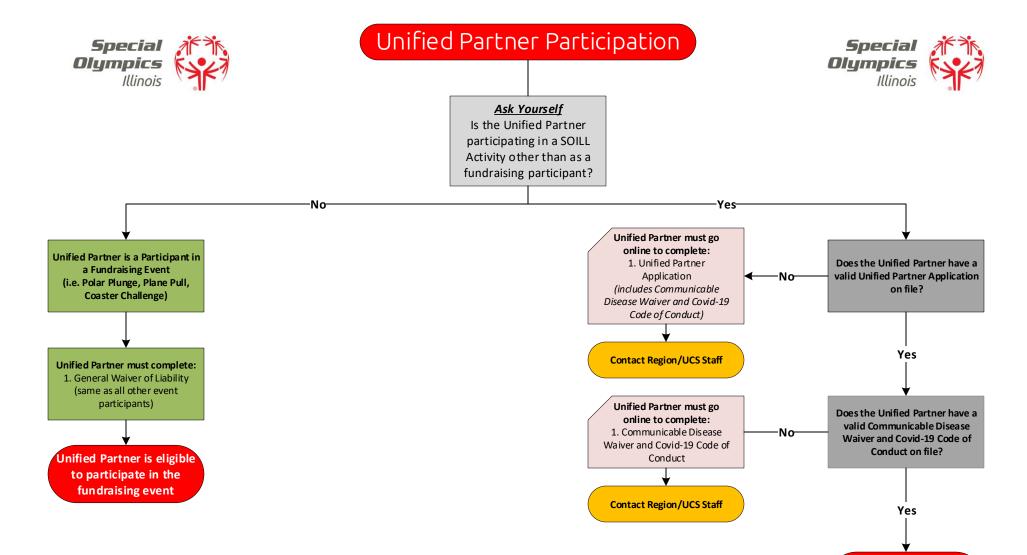

### **Unified Partner Application**

This application is completed online at https://www.soill.org/class-a-registration/ (submitted every 4 years)

## **Communicable Disease Waiver and Code of Conduct**

This form is completed online as part of the Unified Partner Application Process (submitted once)