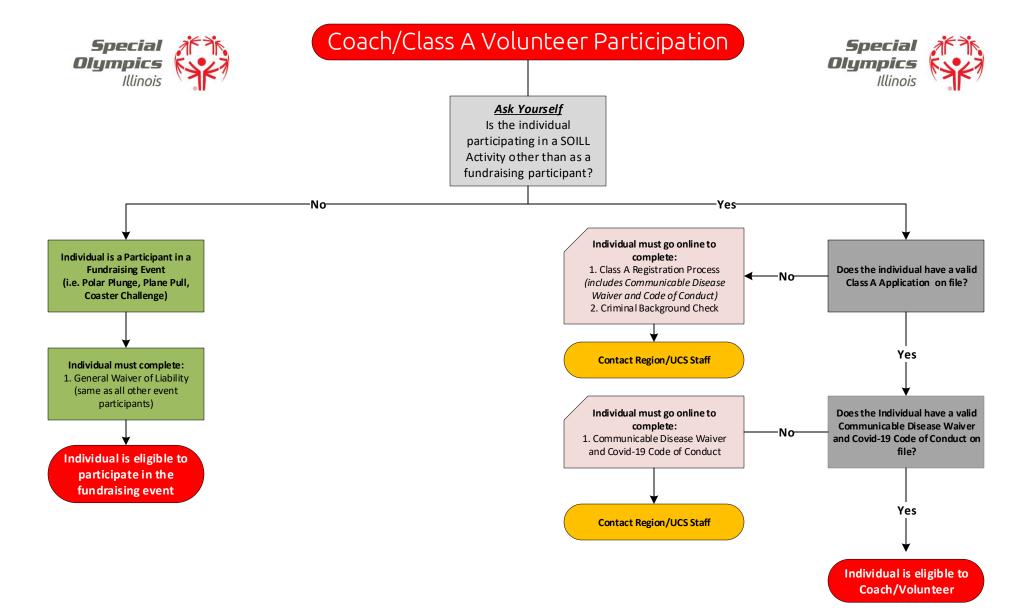

### **Class A Registration Process**

This registration process is completed online at https://www.soill.org/class-a-registration/ (submitted every 4 years)

#### **Communicable Disease Waiver and Code of Conduct**

This form is completed online as part of the Class A Registration Process (submitted once)