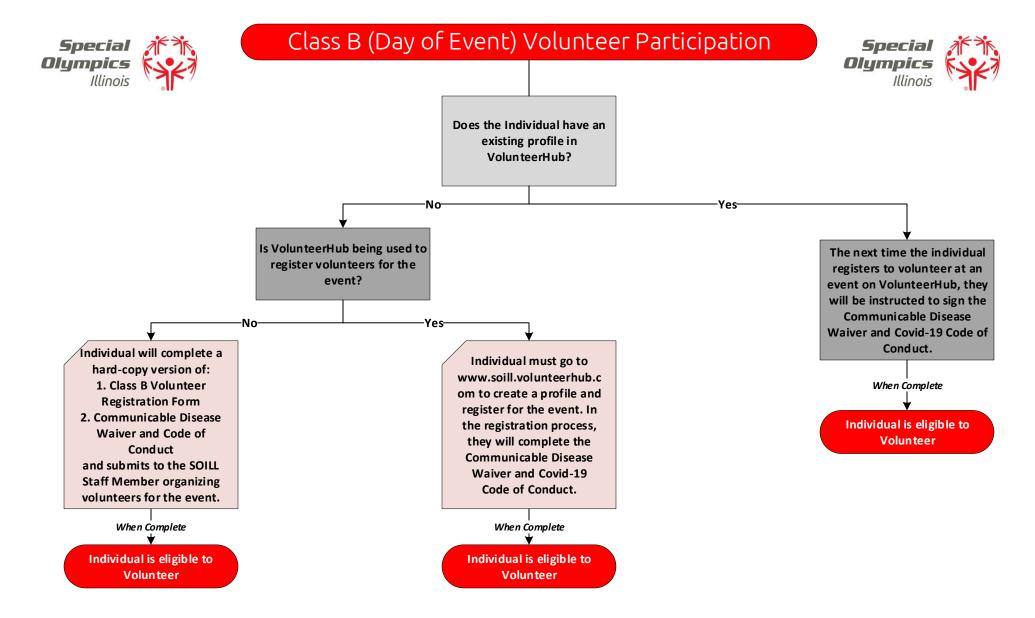

## **Applicable Forms**

### **Class B Volunteer Registration Form**

This form is used only when volunteers do not have access to register online at www.soill.volulnteerhub.com. (submitted at each event)

#### **Communicable Disease Waiver and Code of Conduct**

This form is also completed when submitting a hard copy of the Class B Volunteer Registration Form. (submitted once)