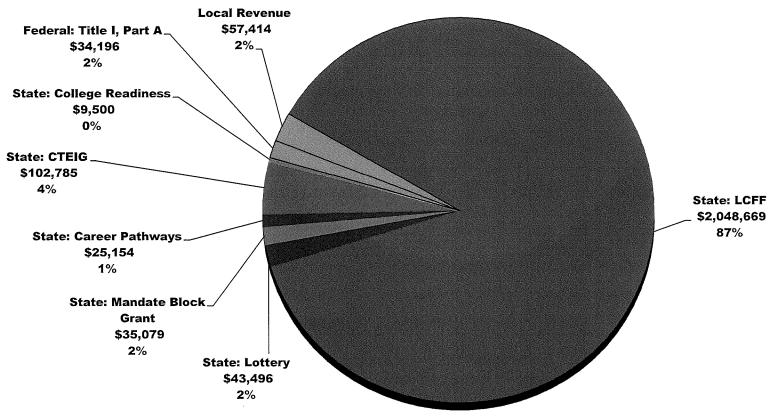

<sup>\*\*\* 59</sup> students need to be recruited in order to reach 260 students for 2020-21

<sup>\*\*\*\* 85</sup> students need to be recruited in order to reach 260 students for 2021-22

|          | Α      | В                                    | С                                                                    | Н                               | K                 | N                 | 0                 |
|----------|--------|--------------------------------------|----------------------------------------------------------------------|---------------------------------|-------------------|-------------------|-------------------|
| 1        |        |                                      | ACE Charter High School                                              |                                 |                   |                   |                   |
| 2        |        | Bas                                  | ed on Governor's 2018-19 Budge                                       | et Proposa                      | d                 |                   |                   |
|          | Object | Description                          | Comments                                                             | 2017-18<br>Estimated<br>Actuals | 2018/19<br>Budget | 2019/20<br>Budget | 2020/21<br>Budget |
| 6<br>7   |        | Revenue Limit Sources                |                                                                      |                                 |                   |                   |                   |
| 8        | 8012   | Education Protection Act (Prop 30)   |                                                                      | \$ 329,293                      | \$ 329,293        | \$ 329,293        | \$ 329,293        |
| 9        |        | Education Protection Act (Prop 30)   | Prior Year Adjustment                                                | \$ 529,295                      | \$ 329,293        | φ 329,293         | \$ 529,295        |
|          |        | Local Control Funding Formula        | State Aid                                                            | 1,072,148                       | 1,440,713         | 1,482,742         | 1,522,548         |
| 10       |        |                                      | L                                                                    | 1,072,140                       | 1,440,713         | 1,402,742         | 1,022,040         |
| 11       | 8011   | General Purpose Block Grant          | Prior Year Adjustment                                                |                                 |                   | 047.000           | 647,000           |
| 12       |        | In Lieu                              | OUHSD                                                                | 647,228                         | 647,228           | 647,228           | 647,228           |
| 13       | 8096   | In Lieu  Total Revenue Limit Sources | Prior Year Adjustment                                                | + 0 040 CC0                     | \$ 2,417,234      | \$ 2,459,263      | \$ 2,499,069      |
| 14<br>15 |        | Federal Sources                      |                                                                      | \$ 2,048,669                    | \$ 2,4 17,234     | \$ 2,459,265°     | \$ 2,499,009      |
| 16       | 8290   | Title I, Part A                      |                                                                      | \$ 34,196                       | \$ 34,196         | \$ 34,196         | \$ 34,196         |
| 17       |        | Title II, Part A                     |                                                                      | φ 54,190                        | \$ 54,190         | Ψ 34,190          | Ψ 34,190          |
| 18       |        | Title III                            |                                                                      |                                 | <u> </u>          |                   | <u> </u>          |
| 19       | 0230   | Total Federal Sources                |                                                                      | \$ 34,196                       | \$ 34,196         | \$ 34,196         | \$ 34,196         |
| 20       |        | Other State Revenue                  |                                                                      | Ψ 0-1,100                       | Ψ 07,100          | Ψ 0-1,100         | Ψ 04,100          |
| 21       | 8550   | Mandate Block Grant                  | Prior Year ADA x \$44                                                | \$ 8,254                        | \$ 9,709          | \$ 10,937         | \$ 10,937         |
| 22       |        | One-time Mandated Costs Claims       | \$147 x P/Y ADA                                                      | 26,825                          | 55,382            | Ψ 10,307          | Ψ 10,307          |
| 23       |        | Unrestricted Lottery                 | 214.66 ADA x 1.04446 @ \$146.00                                      | 32.734                          | 36,872            | 36,872            | 36,872            |
| 24       |        | Unrestricted Lottery                 | Prior Year Adjustment                                                |                                 |                   | - 00,0:2          | - 30,0.2          |
| 25       |        | Restricted Lottery                   | 214.66 ADA x 1.04446 @ \$48.00                                       | 10,762                          | 12,122            | 12,122            | 12,122            |
| 26       |        | Restricted Lottery                   | Prior Year Adjustment                                                | -                               |                   | -                 | -                 |
| 27       |        | Other State Revenue                  | Educator Effectiveness 6264                                          | _                               | _                 | _                 | _                 |
| 28       |        | Other State Revenue                  | CTEIG 6387                                                           | 102,785                         | -                 |                   |                   |
| 29       |        | California Clean Energy Grant        | VCOE                                                                 | -                               | -                 | -                 | -                 |
| 30       |        | Other State Revenue                  | College Readiness Block Grant 7338                                   | 9,500                           | _                 | -                 | -                 |
| 31       |        | Supplemental Cat Grant               | Prior Year Adjustment                                                | -                               | -                 | -                 | -                 |
| 32       | 8590   | Other State Revenue                  | Misc                                                                 | -                               | -                 | -                 | -                 |
| 33       |        | Total Other State Revenue            |                                                                      | \$ 190,860                      | \$ 114,085        | \$ 59,931         | \$ 59,931         |
| 34       |        | Other Local Revenue                  |                                                                      |                                 |                   |                   |                   |
| 35       | 8660   | Interest                             | .90% Interest Rate                                                   | \$ 3,600                        | \$ 1,100          | \$ 1,100          | \$ 1,100          |
| 36       | 8677   | Other Local Revenue                  | VC Innovates Grant 6382                                              | 18,837                          | -                 | -                 | _                 |
| 37       | 8677   | Other Local Revenue                  | River Oaks Career Pathway Grant 6382                                 | 6,317                           | _                 | _                 | -                 |
| 38       | 8677   | Other Local Revenue                  | VCOE Supervisor Stipend                                              | -                               | -                 | _                 | _                 |
| 39       | 8699   | Other Local Revenue                  | Misc (Restitution, Prop 39 VCOE, STRS Refund, Skool Live Kiosk) 0000 | 11,239                          | -                 | -                 | -                 |
| 40       | 8699   | Other Local Revenue                  | Parent Teacher Committee 9079                                        | 10,665                          | -                 | -                 | -                 |
| 41       | 8699   | Other Local Revenue                  | Fundraising/Donations 9081                                           | 4,472                           | _                 |                   |                   |
| 42       |        | Other Local Revenue                  | Robotics Program 9082                                                | 19,438                          | _                 |                   | -                 |
| 43       | 8699   | Other Local Revenue                  | Student Scholarships 9083                                            | -                               | -                 | -                 |                   |
| 44       | 8699   | Other Local Revenue                  | Gene Haas Foundation 9080                                            | 8,000                           |                   | -                 | -                 |
| 45       | 8699   | ROP Contracts                        | Microsoft Vouchers 9150                                              | -                               | _                 |                   | -                 |
| 46       |        | Total Other Local Revenue            |                                                                      | \$ 82,568                       |                   |                   |                   |
| 47       |        | TOTAL REVENUES                       |                                                                      | \$ 2,356,293                    | \$ 2,566,615      | \$ 2,554,490      | \$ 2,594,296      |