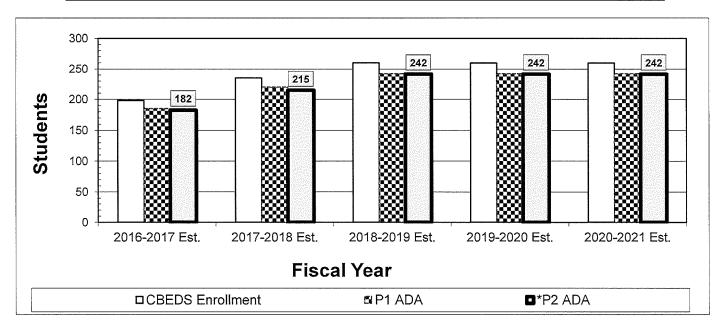

#### Architecture, Construction & Engineering High School (ACE) CBEDS Enrollment/P1 Attendance/P2 Attendance (Funded ADA) Trends

|                | CBEDS      |        | *P2 | Pric | ecr) from<br>or Year<br>BEDS | ,  | ecr) from<br>ar P2 ADA |            |
|----------------|------------|--------|-----|------|------------------------------|----|------------------------|------------|
| Fiscal Year    | Enrollment | P1 ADA | ADA | #    | %                            | #  | %                      | (P2/CBEDS) |
| 2016-2017 Est. | 198        | 185    | 182 | 13   | 7.03%                        | 11 | 6.71%                  | 92.16%     |
| 2017-2018 Est. | 235        | 220    | 215 | 37   | 18.69%                       | 32 | 17.63%                 | 91.34%     |
| 2018-2019 Est. | 260        | 242    | 242 | 25   | 10.64%                       | 27 | 12.64%                 | 93.00%     |
| 2019-2020 Est. | 260        | 242    | 242 | 0    | 0.00%                        | 0  | 0.00%                  | 93.00%     |
| 2020-2021 Est. | 260        | 242    | 242 | 0    | 0.00%                        | 0  | 0.00%                  | 93.00%     |