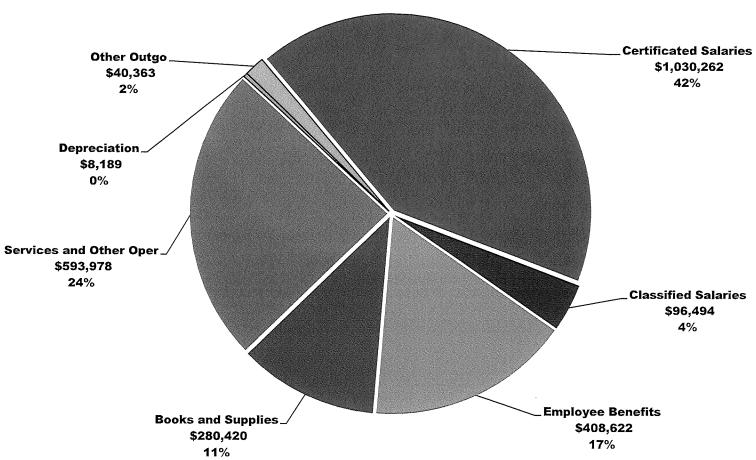

<sup>\*\*\* 59</sup> students need to be recruited in order to reach 260 students for 2020-21

<sup>\*\*\*\* 85</sup> students need to be recruited in order to reach 260 students for 2021-22

|          | Α      | В                                    | С                                                                    | Н                               | K                 | N                 | 0                 |
|----------|--------|--------------------------------------|----------------------------------------------------------------------|---------------------------------|-------------------|-------------------|-------------------|
| 1        |        |                                      | ACE Charter High School                                              |                                 |                   |                   |                   |
| 2        |        | Bas                                  | ed on Governor's 2018-19 Budge                                       | et Proposa                      | d                 |                   |                   |
|          | Object | Description                          | Comments                                                             | 2017-18<br>Estimated<br>Actuals | 2018/19<br>Budget | 2019/20<br>Budget | 2020/21<br>Budget |
| 6<br>7   |        | Revenue Limit Sources                |                                                                      |                                 |                   |                   |                   |
| 8        | 8012   | Education Protection Act (Prop 30)   |                                                                      | \$ 329,293                      | \$ 329,293        | \$ 329,293        | \$ 329,293        |
| 9        |        | Education Protection Act (Prop 30)   | Prior Year Adjustment                                                | \$ 529,295                      | \$ 329,293        | φ 329,293         | \$ 529,295        |
|          |        | Local Control Funding Formula        | State Aid                                                            | 1,072,148                       | 1,440,713         | 1,482,742         | 1,522,548         |
| 10       |        |                                      | L                                                                    | 1,072,140                       | 1,440,713         | 1,402,742         | 1,022,040         |
| 11       | 8011   | General Purpose Block Grant          | Prior Year Adjustment                                                |                                 |                   | 047.000           | 647,000           |
| 12       |        | In Lieu                              | OUHSD                                                                | 647,228                         | 647,228           | 647,228           | 647,228           |
| 13       | 8096   | In Lieu  Total Revenue Limit Sources | Prior Year Adjustment                                                | + 0 040 CC0                     | \$ 2,417,234      | \$ 2,459,263      | \$ 2,499,069      |
| 14<br>15 |        | Federal Sources                      |                                                                      | \$ 2,048,669                    | \$ 2,4 17,234     | \$ 2,459,265°     | \$ 2,499,009      |
| 16       | 8290   | Title I, Part A                      |                                                                      | \$ 34,196                       | \$ 34,196         | \$ 34,196         | \$ 34,196         |
| 17       |        | Title II, Part A                     |                                                                      | φ 54,190                        | \$ 54,190         | Ψ 34,190          | Ψ 34,190          |
| 18       |        | Title III                            |                                                                      |                                 | <u> </u>          |                   | <u> </u>          |
| 19       | 0230   | Total Federal Sources                |                                                                      | \$ 34,196                       | \$ 34,196         | \$ 34,196         | \$ 34,196         |
| 20       |        | Other State Revenue                  |                                                                      | Ψ 0-1,100                       | Ψ 07,100          | Ψ 0-1,100         | Ψ 04,100          |
| 21       | 8550   | Mandate Block Grant                  | Prior Year ADA x \$44                                                | \$ 8,254                        | \$ 9,709          | \$ 10,937         | \$ 10,937         |
| 22       |        | One-time Mandated Costs Claims       | \$147 x P/Y ADA                                                      | 26,825                          | 55,382            | Ψ 10,307          | Ψ 10,307          |
| 23       |        | Unrestricted Lottery                 | 214.66 ADA x 1.04446 @ \$146.00                                      | 32.734                          | 36,872            | 36,872            | 36,872            |
| 24       |        | Unrestricted Lottery                 | Prior Year Adjustment                                                |                                 |                   | - 00,0:2          | - 30,0.2          |
| 25       |        | Restricted Lottery                   | 214.66 ADA x 1.04446 @ \$48.00                                       | 10,762                          | 12,122            | 12,122            | 12,122            |
| 26       |        | Restricted Lottery                   | Prior Year Adjustment                                                | -                               |                   | -                 | -                 |
| 27       |        | Other State Revenue                  | Educator Effectiveness 6264                                          | _                               | _                 | _                 | _                 |
| 28       |        | Other State Revenue                  | CTEIG 6387                                                           | 102,785                         | -                 |                   |                   |
| 29       |        | California Clean Energy Grant        | VCOE                                                                 | -                               | -                 | -                 | -                 |
| 30       |        | Other State Revenue                  | College Readiness Block Grant 7338                                   | 9,500                           | _                 | -                 | -                 |
| 31       |        | Supplemental Cat Grant               | Prior Year Adjustment                                                | -                               | -                 | -                 | -                 |
| 32       | 8590   | Other State Revenue                  | Misc                                                                 | -                               | -                 | -                 | -                 |
| 33       |        | Total Other State Revenue            |                                                                      | \$ 190,860                      | \$ 114,085        | \$ 59,931         | \$ 59,931         |
| 34       |        | Other Local Revenue                  |                                                                      |                                 |                   |                   |                   |
| 35       | 8660   | Interest                             | .90% Interest Rate                                                   | \$ 3,600                        | \$ 1,100          | \$ 1,100          | \$ 1,100          |
| 36       | 8677   | Other Local Revenue                  | VC Innovates Grant 6382                                              | 18,837                          | -                 | -                 | _                 |
| 37       | 8677   | Other Local Revenue                  | River Oaks Career Pathway Grant 6382                                 | 6,317                           | _                 | _                 | -                 |
| 38       | 8677   | Other Local Revenue                  | VCOE Supervisor Stipend                                              | -                               | -                 | _                 | _                 |
| 39       | 8699   | Other Local Revenue                  | Misc (Restitution, Prop 39 VCOE, STRS Refund, Skool Live Kiosk) 0000 | 11,239                          | -                 | -                 | -                 |
| 40       | 8699   | Other Local Revenue                  | Parent Teacher Committee 9079                                        | 10,665                          | -                 | -                 | -                 |
| 41       | 8699   | Other Local Revenue                  | Fundraising/Donations 9081                                           | 4,472                           | _                 |                   |                   |
| 42       |        | Other Local Revenue                  | Robotics Program 9082                                                | 19,438                          | _                 |                   | -                 |
| 43       | 8699   | Other Local Revenue                  | Student Scholarships 9083                                            | -                               | -                 | -                 |                   |
| 44       | 8699   | Other Local Revenue                  | Gene Haas Foundation 9080                                            | 8,000                           |                   | -                 | -                 |
| 45       | 8699   | ROP Contracts                        | Microsoft Vouchers 9150                                              | -                               | _                 |                   | -                 |
| 46       |        | Total Other Local Revenue            |                                                                      | \$ 82,568                       |                   |                   |                   |
| 47       |        | TOTAL REVENUES                       |                                                                      | \$ 2,356,293                    | \$ 2,566,615      | \$ 2,554,490      | \$ 2,594,296      |