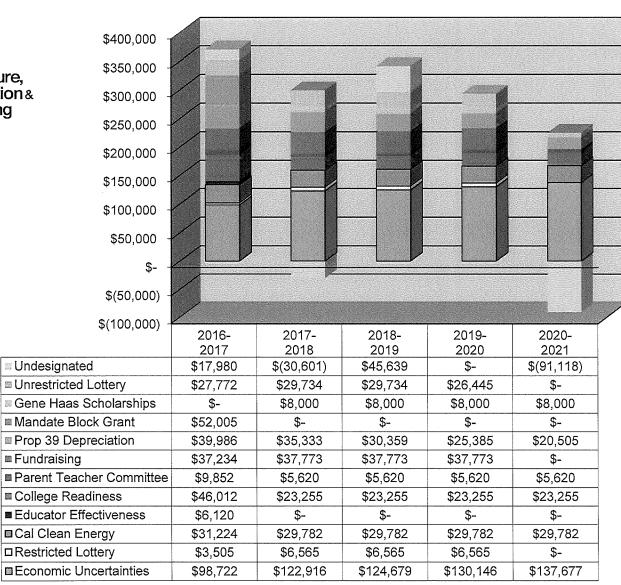

<sup>\*\*\* 59</sup> students need to be recruited in order to reach 260 students for 2020-21

<sup>\*\*\*\* 85</sup> students need to be recruited in order to reach 260 students for 2021-22

|          | Α      | В                                    | С                                                                    | Н                               | K                 | N                 | 0                 |
|----------|--------|--------------------------------------|----------------------------------------------------------------------|---------------------------------|-------------------|-------------------|-------------------|
| 1        |        |                                      | ACE Charter High School                                              |                                 |                   |                   |                   |
| 2        |        | Bas                                  | ed on Governor's 2018-19 Budge                                       | et Proposa                      | d                 |                   |                   |
|          | Object | Description                          | Comments                                                             | 2017-18<br>Estimated<br>Actuals | 2018/19<br>Budget | 2019/20<br>Budget | 2020/21<br>Budget |
| 6<br>7   |        | Revenue Limit Sources                |                                                                      |                                 |                   |                   |                   |
| 8        | 8012   | Education Protection Act (Prop 30)   |                                                                      | \$ 329,293                      | \$ 329,293        | \$ 329,293        | \$ 329,293        |
| 9        |        | Education Protection Act (Prop 30)   | Prior Year Adjustment                                                | \$ 529,295                      | \$ 329,293        | φ 329,293         | \$ 529,295        |
|          |        | Local Control Funding Formula        | State Aid                                                            | 1,072,148                       | 1,440,713         | 1,482,742         | 1,522,548         |
| 10       |        |                                      | L                                                                    | 1,072,140                       | 1,440,713         | 1,402,742         | 1,022,040         |
| 11       | 8011   | General Purpose Block Grant          | Prior Year Adjustment                                                |                                 |                   | 047.000           | 647,000           |
| 12       |        | In Lieu                              | OUHSD                                                                | 647,228                         | 647,228           | 647,228           | 647,228           |
| 13       | 8096   | In Lieu  Total Revenue Limit Sources | Prior Year Adjustment                                                | + 0 040 CC0                     | \$ 2,417,234      | \$ 2,459,263      | \$ 2,499,069      |
| 14<br>15 |        | Federal Sources                      |                                                                      | \$ 2,048,669                    | \$ 2,4 17,234     | \$ 2,459,265°     | \$ 2,499,009      |
| 16       | 8290   | Title I, Part A                      |                                                                      | \$ 34,196                       | \$ 34,196         | \$ 34,196         | \$ 34,196         |
| 17       |        | Title II, Part A                     |                                                                      | φ 54,190                        | \$ 54,190         | Ψ 34,190          | Ψ 34,190          |
| 18       |        | Title III                            |                                                                      |                                 | <u> </u>          |                   | <u> </u>          |
| 19       | 0230   | Total Federal Sources                |                                                                      | \$ 34,196                       | \$ 34,196         | \$ 34,196         | \$ 34,196         |
| 20       |        | Other State Revenue                  |                                                                      | Ψ 0-1,100                       | Ψ 07,100          | Ψ 0-1,100         | Ψ 04,100          |
| 21       | 8550   | Mandate Block Grant                  | Prior Year ADA x \$44                                                | \$ 8,254                        | \$ 9,709          | \$ 10,937         | \$ 10,937         |
| 22       |        | One-time Mandated Costs Claims       | \$147 x P/Y ADA                                                      | 26,825                          | 55,382            | Ψ 10,307          | Ψ 10,307          |
| 23       |        | Unrestricted Lottery                 | 214.66 ADA x 1.04446 @ \$146.00                                      | 32.734                          | 36,872            | 36,872            | 36,872            |
| 24       |        | Unrestricted Lottery                 | Prior Year Adjustment                                                |                                 |                   | - 00,0:2          | - 30,0.2          |
| 25       |        | Restricted Lottery                   | 214.66 ADA x 1.04446 @ \$48.00                                       | 10,762                          | 12,122            | 12,122            | 12,122            |
| 26       |        | Restricted Lottery                   | Prior Year Adjustment                                                | -                               |                   | -                 | -                 |
| 27       |        | Other State Revenue                  | Educator Effectiveness 6264                                          | _                               | _                 | _                 | _                 |
| 28       |        | Other State Revenue                  | CTEIG 6387                                                           | 102,785                         | -                 |                   |                   |
| 29       |        | California Clean Energy Grant        | VCOE                                                                 | -                               | -                 | -                 | -                 |
| 30       |        | Other State Revenue                  | College Readiness Block Grant 7338                                   | 9,500                           | _                 | -                 | -                 |
| 31       |        | Supplemental Cat Grant               | Prior Year Adjustment                                                | -                               | -                 | -                 | -                 |
| 32       | 8590   | Other State Revenue                  | Misc                                                                 | -                               | -                 | -                 | -                 |
| 33       |        | Total Other State Revenue            |                                                                      | \$ 190,860                      | \$ 114,085        | \$ 59,931         | \$ 59,931         |
| 34       |        | Other Local Revenue                  |                                                                      |                                 |                   |                   |                   |
| 35       | 8660   | Interest                             | .90% Interest Rate                                                   | \$ 3,600                        | \$ 1,100          | \$ 1,100          | \$ 1,100          |
| 36       | 8677   | Other Local Revenue                  | VC Innovates Grant 6382                                              | 18,837                          | -                 | -                 | _                 |
| 37       | 8677   | Other Local Revenue                  | River Oaks Career Pathway Grant 6382                                 | 6,317                           | _                 | _                 | -                 |
| 38       | 8677   | Other Local Revenue                  | VCOE Supervisor Stipend                                              | -                               | -                 | _                 | _                 |
| 39       | 8699   | Other Local Revenue                  | Misc (Restitution, Prop 39 VCOE, STRS Refund, Skool Live Kiosk) 0000 | 11,239                          | -                 | -                 | -                 |
| 40       | 8699   | Other Local Revenue                  | Parent Teacher Committee 9079                                        | 10,665                          | -                 | -                 | -                 |
| 41       | 8699   | Other Local Revenue                  | Fundraising/Donations 9081                                           | 4,472                           | _                 |                   |                   |
| 42       |        | Other Local Revenue                  | Robotics Program 9082                                                | 19,438                          | _                 |                   | -                 |
| 43       | 8699   | Other Local Revenue                  | Student Scholarships 9083                                            | -                               | -                 | -                 |                   |
| 44       | 8699   | Other Local Revenue                  | Gene Haas Foundation 9080                                            | 8,000                           |                   | -                 | -                 |
| 45       | 8699   | ROP Contracts                        | Microsoft Vouchers 9150                                              | -                               | _                 |                   | -                 |
| 46       |        | Total Other Local Revenue            |                                                                      | \$ 82,568                       |                   |                   |                   |
| 47       |        | TOTAL REVENUES                       |                                                                      | \$ 2,356,293                    | \$ 2,566,615      | \$ 2,554,490      | \$ 2,594,296      |