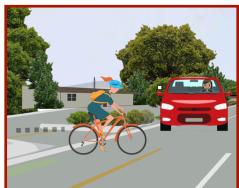

## **FOLLOW THE RULES AND THE LAW**

Cyclists must always yield to pedestrians.

Pay attention to your surroundings while walking or biking.

Don't let your parents drop you off at the Citibank parking lot. Use Main Street instead.