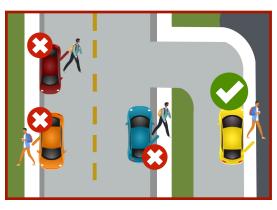

## **FOLLOW THE RULES AND THE LAW**

Cyclists must always yield to pedestrians.

Pay attention to your surroundings while walking or biking.

Don't let your parents drop you off at the Citibank parking lot. Use Main Street instead.

## **BE SAFE: HELPFUL TIPS**

Cars do not stop on Finch at Calle de Barcelona. Bikes should yield when crossing at this intersection.

Do not pull out in front of cars when exiting campus at any location.