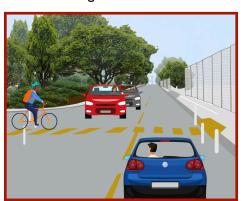

## **BE SAFE: HELPFUL TIPS**

Cars do not stop on Finch at Calle de Barcelona. Bikes should yield when crossing at this intersection.

Do not pull out in front of cars when exiting campus at any location.