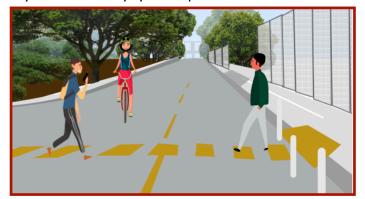

## **FOLLOW THE RULES AND THE LAW**

Cyclists must always yield to pedestrians.

Pay attention to your surroundings while walking or biking.

Don't let your parents drop you off at the Citibank parking lot. Use Main Street instead.

## **BE SAFE: HELPFUL TIPS**

Cars do not stop on Finch at Calle de Barcelona. Bikes should yield when crossing at this intersection.

Do not pull out in front of cars when exiting campus at any location.