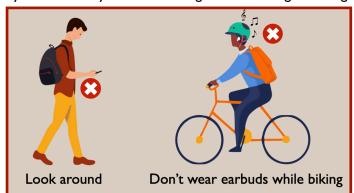

## **BE SAFE: HELPFUL TIPS**

Cars do not stop on Finch at Calle de Barcelona. Bikes should yield when crossing at this intersection.

Do not pull out in front of cars when exiting campus at any location.