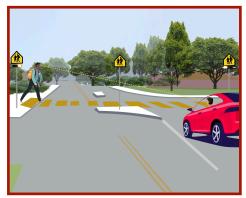

Use push-button flashers at Sorenson crosswalk and make eye contact with drivers at all crosswalks so they see you.

This information brought to you by: