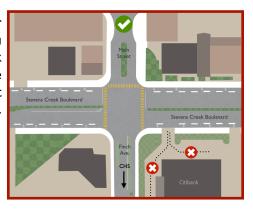

## **FOLLOW THE RULES AND THE LAW**

Cyclists must always yield to pedestrians.

Pay attention to your surroundings while walking or biking.

Don't let your parents drop you off at the Citibank parking lot. Use Main Street instead.

Don't let your parents drop you off along Finch Avenue. Use the appropriate dropoff lane instead.