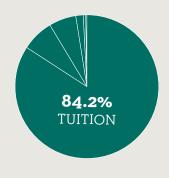

### **2020-2021 REVENUES**

84.2% Tuition

7.3% Contributions

6.1% Other Income

1.7% Endowment

0.6% Auxiliary Programs

0.1% Interest Income