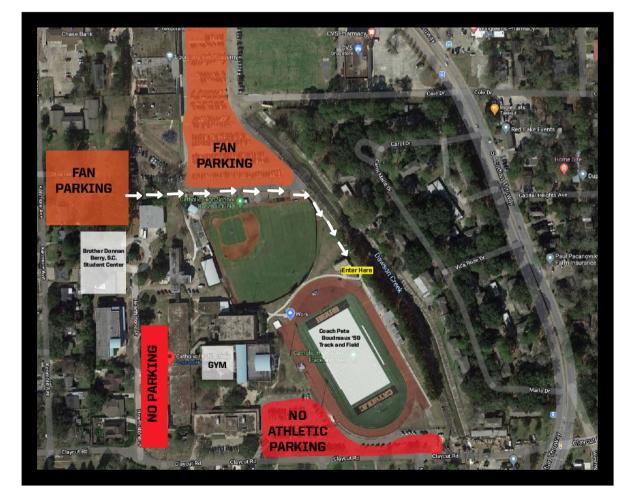

## **OVERVIEW MAP**

3172 Government Street | Baton Rouge, LA | 70806

Game Information

## Directions:

Exit at Acadian and go North. Pass Claycut Road. Turn left onto Cole Drive to access parking area. If needed, there is additional parking in Brother Donnan Berry, S.C. Student Center parking lot located at the corner of Kenmore Ave and Oleander Ave.

## THERE IS NO ACCESS TO THE FIELD FROM HEARTHSTONE DRIVE.

- Orange Areas are for fan parking.
- Yellow bar on the map indicates where to enter the Coach Pete Boudreaux '59 Track and Field.
- Red Areas are NOT to be used for athletic parking.
- O White arrows indicate the path to take from the parking lot to the field.