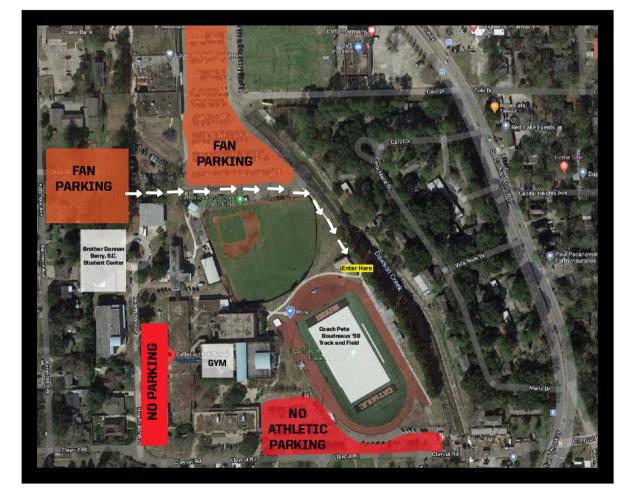

## Directions:

Exit at Acadian and go North. Pass Claycut Road. Turn left onto Cole Drive to access parking area. If needed, there is additional parking in Brother Donnan Berry, S.C. Student Center parking lot located at the corner of Kenmore Ave and Oleander Ave.

## THERE IS NO ACCESS TO THE FIELD FROM HEARTHSTONE DRIVE.

- Orange Areas are for fan parking.
- Yellow bar on the map indicates where to enter the Coach Pete Boudreaux '59 Track and Field.
- Red Areas are NOT to be used for athletic parking.
- O White arrows indicate the path to take from the parking lot to the field.