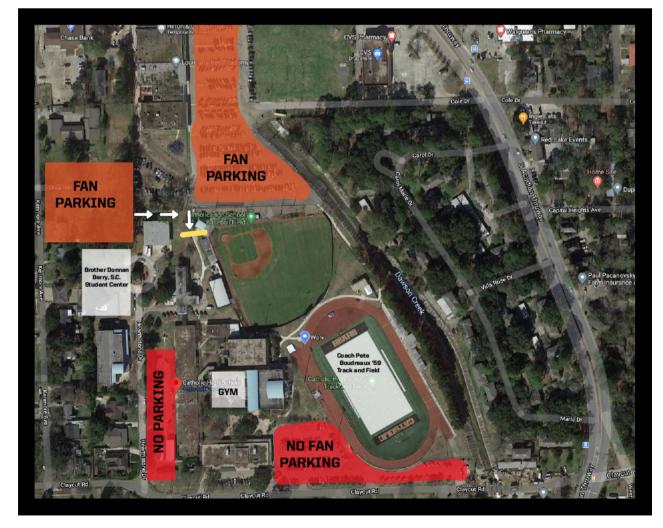

BASEBALL OVERVIEW MAP

3172 Government Street | Baton Rouge, LA | 70806

Game Information

## Directions:

Exit at Acadian and go North. Pass Claycut Road. Turn left onto Cole Drive to access parking area. If needed, there is additional parking in Brother Donnan Berry, S.C. Student Center parking lot located at the corner of Kenmore Ave and Oleander Ave.

## THERE IS NO ACCESS TO THE FIELD FROM HEARTHSTONE DRIVE.

Orange Areas are for fan parking.

Yellow bar on the map indicates where to enter Grizzly Field

Red Areas are NOT to be used for athletic parking.

White arrows indicate the path to take O from the parking lot to the entrance gate.