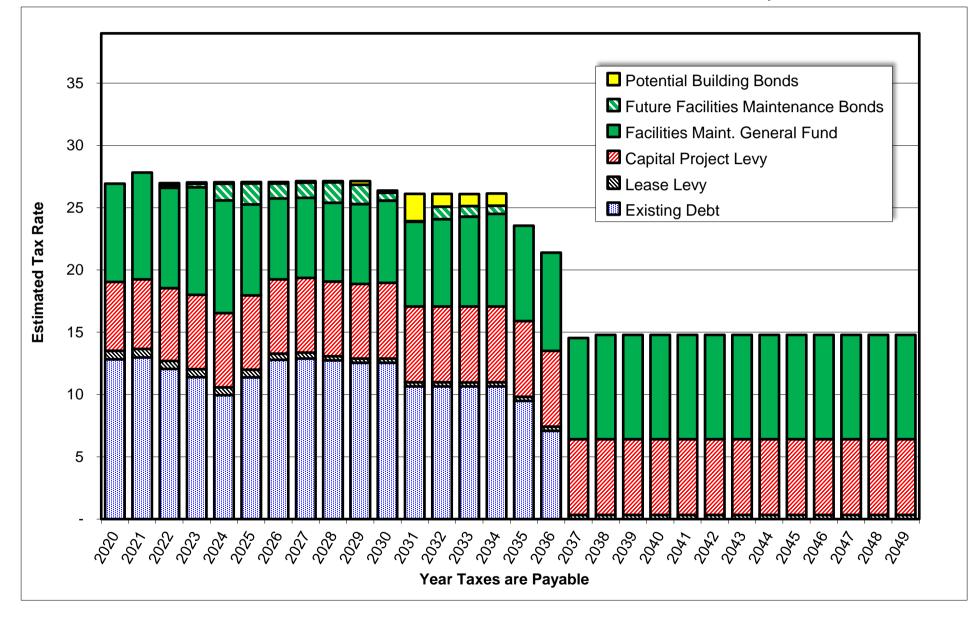

### VII. Action

- A. Proposed Property Tax Levy PAY 21
   <u>Description</u>: Each year the District needs to approve a proposed levy to the Minnesota Department of Education and Hennepin County Auditor.
   <u>Presenter(s)</u>: John Toop, Director of Business Services
   <u>Recommendation</u>: Approve the 21 Pay 22 Property Tax Levy at the maximum.
- B. General Obligation School Building Bonds, Series 2021B <u>Description</u>: The School Board, at its August 9th, 2021 meeting, passed an Intent Resolution authorizing the issuance of up to \$7,000,000 General Obligation School Building Bonds, Series 2021B. This was based on voter approval on May 11th, 2021. The School Board, at its August 9th, 2021 regular meeting, also authorized Ehlers & Assoc., the District's Financial Advisor, to solicit proposals, within a parameters resolution, for the sale of these bonds. Five bidders responded and the results were excellent and within the parameters resolution.