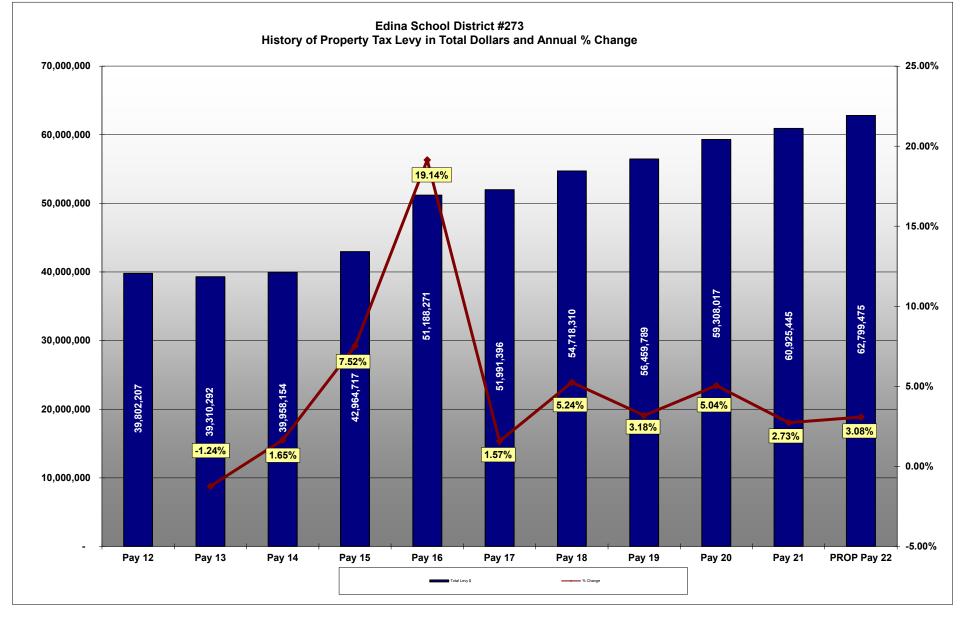

### VII. Action

- A. Proposed Property Tax Levy PAY 21
   <u>Description</u>: Each year the District needs to approve a proposed levy to the Minnesota Department of Education and Hennepin County Auditor.
   <u>Presenter(s)</u>: John Toop, Director of Business Services
   <u>Recommendation</u>: Approve the 21 Pay 22 Property Tax Levy at the maximum.
- B. General Obligation School Building Bonds, Series 2021B <u>Description</u>: The School Board, at its August 9th, 2021 meeting, passed an Intent Resolution authorizing the issuance of up to \$7,000,000 General Obligation School Building Bonds, Series 2021B. This was based on voter approval on May 11th, 2021. The School Board, at its August 9th, 2021 regular meeting, also authorized Ehlers & Assoc., the District's Financial Advisor, to solicit proposals, within a parameters resolution, for the sale of these bonds. Five bidders responded and the results were excellent and within the parameters resolution.