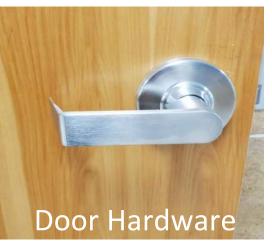

#### Improvements

- Collaboration Spaces - Exterior Upgrades - Mechanical, Electrical, Plumbing Systems Upgrades

- New Marquees at Multiple Elementary Schools
- -Landscape Improvements

- Access Control
- Video Intercom
- New Camera System with Upgrade Interior & Exterior Devices
- Classroom Door Hardware
- Intrusion
- Fire Sprinkler System Upgrades

# Safety and Security

- Access Control
  - o Video Intercom
  - o Card Readers
  - New Camera System
  - Classroom Door Locks
  - o Intrusion Alarm
- Fire Sprinkler System Upgrades
- o **Bollards**

Fire Alarms