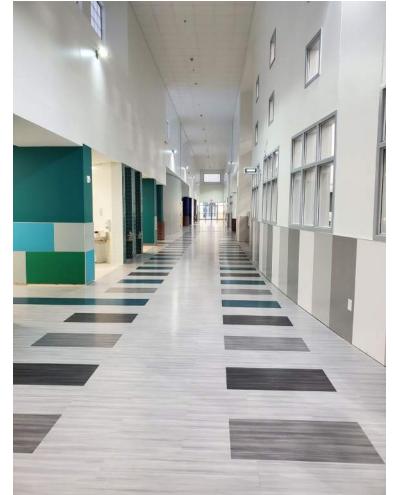

- FCI Improvements
  - Finish Upgrades
  - New Resilient Flooring in Dining and Main Corridor
  - New Carpet in Select Areas
  - Plastic Laminate Wainscot
  - New Paint and Wayfinding Graphics

| Building Element                                      | Type/Material   | Prior Condition | Current Condition | Description                                                                                                                                                                            | Prior Comments                                    | 2021 Reno Comments                     |
|-------------------------------------------------------|-----------------|-----------------|-------------------|----------------------------------------------------------------------------------------------------------------------------------------------------------------------------------------|---------------------------------------------------|----------------------------------------|
| Dn-Site Utilities & Drainage                          |                 |                 |                   |                                                                                                                                                                                        |                                                   |                                        |
| Site Drainage / Erosion Control                       |                 | Fair            | Fair              | Minor signs of erosion & ponding water.                                                                                                                                                |                                                   |                                        |
| Site Lighting - Parking Lots                          |                 | Good            | Good              |                                                                                                                                                                                        |                                                   |                                        |
| Exterior Concrete Pads & Pavement-Around building, me | echanical yards | Fair            | Fair              |                                                                                                                                                                                        |                                                   |                                        |
| Fire Hydrants / Utility Vaults / Misc.                |                 | Fair            | Fair              |                                                                                                                                                                                        |                                                   |                                        |
| Grease Trap                                           |                 | Fair            | Fair              |                                                                                                                                                                                        |                                                   |                                        |
| Site Parking & Drives                                 |                 |                 | •                 |                                                                                                                                                                                        |                                                   | •                                      |
| Pavement - Roads / Drives / Parking<br>Areas          |                 | Good            | Good              | Clean and clear of cracks, heaving, potholes. Joint Sealer is<br>properly in place.                                                                                                    |                                                   |                                        |
| Fire Lanes                                            |                 | Fair            | Good              | Minor to Moderate cracking visible, joint sealer showing minor signs of wear. Little to no heaving. Striping in fair condition.                                                        | Needs repainting                                  | Repainted                              |
| Striping - Parking lot and fire lane                  |                 | Good            | Good              | Clear, bright and strongly visible. Almost new in appearance.                                                                                                                          | ADA parking and path to building needs repainting |                                        |
| Curbs                                                 |                 | Fair            | Good              | Minor to moderate signs of age and deterioration, no major damage.                                                                                                                     |                                                   | Repainted                              |
| Site Lighting                                         |                 |                 |                   |                                                                                                                                                                                        |                                                   |                                        |
| Site Lighting                                         |                 | Good            | Good              | All fixtures are working properly and have no visible damage.<br>Lighting is appropriate for security.                                                                                 |                                                   |                                        |
| Site Security                                         |                 |                 |                   |                                                                                                                                                                                        |                                                   |                                        |
| Security Cameras                                      |                 | Fair            | Good              |                                                                                                                                                                                        |                                                   |                                        |
| Chain Link Fencing / Gates                            |                 | Good            | Good              | No damage to material and poles, gates are working properly.                                                                                                                           | Gate damaged                                      |                                        |
| Aisc. Stuctures                                       |                 |                 |                   |                                                                                                                                                                                        | 1                                                 | i                                      |
| Site Walls - Retaining / Screen Material:             | Stone           | Good            | Good              | No signs of damage, settling or rotation.                                                                                                                                              |                                                   |                                        |
| Dumpster Service Area                                 |                 | N/A             | N/A               |                                                                                                                                                                                        | No dumpster enclosure                             |                                        |
|                                                       | Concrete        | N/A             | Good              |                                                                                                                                                                                        |                                                   | New bollards installed at entry vestib |
| Site Signage - Directional / Handicapped              |                 | Fair            | Fair              |                                                                                                                                                                                        | 1 handicap parking space missing signage          |                                        |
| Misc. Site work / Site Structures                     |                 | Good            | Good              |                                                                                                                                                                                        |                                                   |                                        |
| Circulation                                           |                 |                 |                   |                                                                                                                                                                                        | 1                                                 | 1                                      |
| Sidewalks                                             |                 | Good            | Good              | Clean and clear of cracks or heaving. Joint Sealer is properly in place.                                                                                                               |                                                   |                                        |
| Stairs                                                |                 | Poor            | Poor              | Heaving, severely cracked and damaged surface is apparent,<br>heavily damaged or missing joint sealer. Handrails (if present) are<br>damaged, not compliant or in need of refinishing. | 2                                                 |                                        |
| Ramps                                                 |                 | N/A             | N/A               |                                                                                                                                                                                        |                                                   |                                        |
| ADA Compliance / Accessiblity                         |                 |                 |                   | ·                                                                                                                                                                                      | •                                                 | •                                      |
| Compliant Sidewalks/Curbs                             |                 | Good            | Good              |                                                                                                                                                                                        |                                                   |                                        |
| Compliant Ramps & Handrails                           |                 | N/A             | N/A               |                                                                                                                                                                                        | J                                                 | 1                                      |