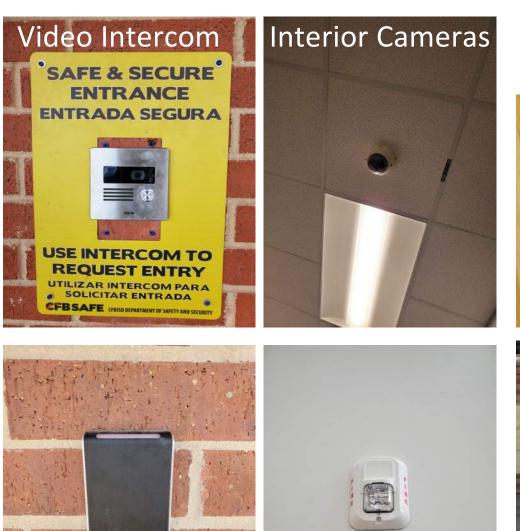

#### Improvements

- Collaboration Spaces - Exterior Upgrades - Mechanical, Electrical, Plumbing Systems Upgrades

- New Marquees at Multiple Elementary Schools
- -Landscape Improvements

- Access Control
- Video Intercom
- New Camera System with Upgrade Interior & Exterior Devices
- Classroom Door Hardware
- Intrusion
- Fire Sprinkler System Upgrades

# Safety and Security

- Access Control
  - o Video Intercom
  - o Card Readers
  - New Camera System
  - Classroom Door Locks
  - o Intrusion Alarm
- Fire Sprinkler System Upgrades
- o **Bollards**

Fire Alarms

**Card Readers** 