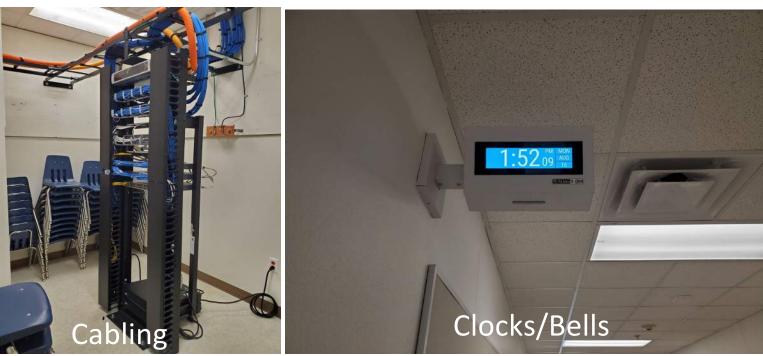

- Cabling - Public Announcement System - Bells

- Clocks

### Technology

- Cabling
- Public Announcement System
- o Bells
- o Clocks

**Riverchase ES** Assessment

**Site : 82 Exterior: 82** Interior: 83 MEP: 83 Technology: 75

**Score: 81** 

**PROMISES** MADE **PROMISES KEPT** 