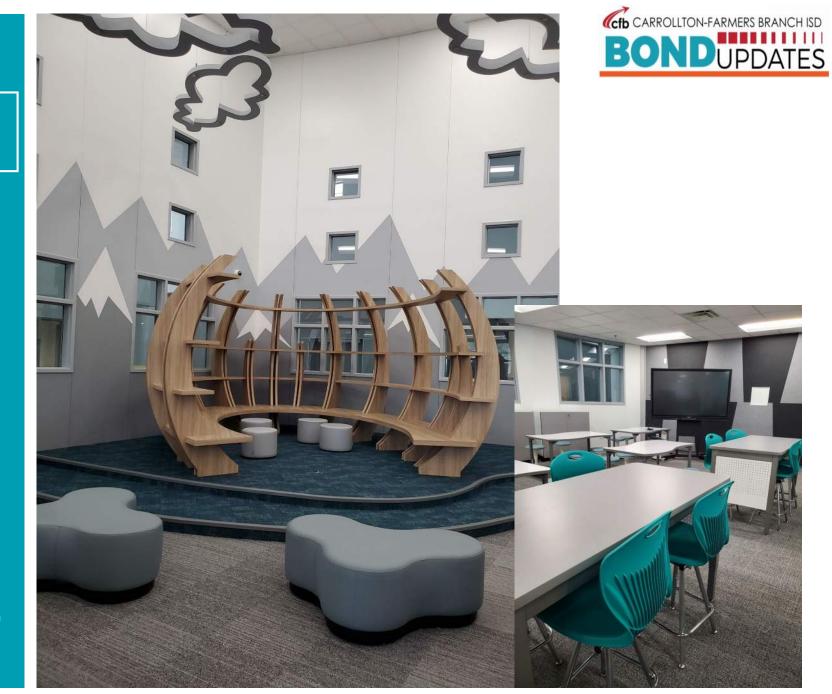

#### Improvements

- Collaboration Spaces - Exterior Upgrades - Mechanical, Electrical, Plumbing Systems Upgrades

- New Marquees at Multiple Elementary Schools
- -Landscape Improvements

- Access Control
- Video Intercom
- New Camera System with Upgrade Interior & Exterior Devices
- Classroom Door Hardware
- Intrusion
- Fire Sprinkler System Upgrades

## cfbbond.com

- Collaboration Spaces
  - Collaboration Spaces
  - New Maker Space
- Exterior Upgrades
  - O New Roof
  - New Exterior Paint/Canopy
- Mechanical, Electrical, Plumbing, Systems
   Upgrades
  - New HVAC and Controls
  - New LED Lighting in Gym
  - New LED Lighting in Parking Lots
- O New Marquees
  - To be done over the oncoming months as part of this renovation package
- O Landscape Improvements
  - Replaced Playground Fall Protection New Site Furnishings
  - Restriped Parking Lot

- Collaboration Spaces
  - Collaboration Spaces
  - New Maker Space

- Collaboration Spaces
  - Collaboration Spaces
  - O New Maker Space