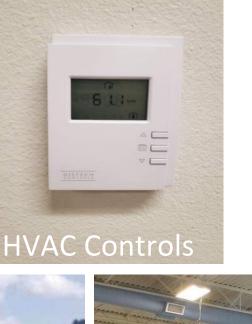

## cfbbond.com

- Collaboration Spaces
  - Collaboration Spaces
  - New Maker Space
- Exterior Upgrades
  - O New Roof
  - New Exterior Paint/Canopy
- Mechanical, Electrical, Plumbing, Systems
   Upgrades
  - New HVAC and Controls
  - New LED Lighting in Gym
  - New LED Lighting in Parking Lots
- O New Marquees
  - To be done over the oncoming months as part of this renovation package
- O Landscape Improvements
  - Replaced Playground Fall Protection New Site Furnishings
  - Restriped Parking Lot

#### • Exterior Upgrades

- O New Roof
- New Exterior Paint/Canopy
- Mechanical, Electrical, Plumbing, Systems
   Upgrades
  - New HVAC and Controls
  - New LED Lighting in Gym
  - **O** New LED Lighting in Parking Lots

#### • Exterior Upgrades

- O New Roof
- New Exterior Paint/Canopy
- Mechanical, Electrical, Plumbing, Systems
   Upgrades
  - O New HVAC and Controls
  - New LED Lighting in Gym
  - New LED Lighting in Parking Lots

#### PROMISES MADE PROMISES KEPT

AO

**HVAC Units** 

- Collaboration Spaces
  - Collaboration Spaces
  - New Maker Space
- Exterior Upgrades
  - O New Roof
  - New Exterior Paint/Canopy
- Mechanical, Electrical, Plumbing, Systems
   Upgrades
  - New HVAC and Controls
  - New LED Lighting in Gym
  - New LED Lighting in Parking Lots
  - **O** Replaced Damaged Drinking Fountains