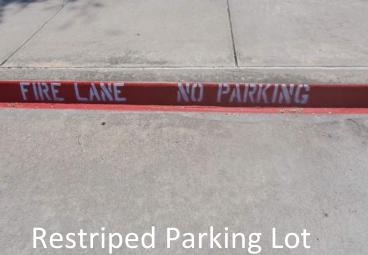

## cfbbond.com

- Collaboration Spaces
  - Collaboration Spaces
  - New Maker Space
- Exterior Upgrades
  - O New Roof
  - New Exterior Paint/Canopy
- Mechanical, Electrical, Plumbing, Systems
   Upgrades
  - New HVAC and Controls
  - New LED Lighting in Gym
  - New LED Lighting in Parking Lots
- O New Marquees
  - To be done over the oncoming months as part of this renovation package
- O Landscape Improvements
  - Replaced Playground Fall Protection New Site Furnishings
  - Restriped Parking Lot

#### O New Marquees

- To be done over the oncoming months as part of this renovation package
- O Landscape Improvements
  - Replaced Playground Fall Protection New Site Furnishings
  - Restriped Parking Lot

#### O New Marquees

- To be done over the oncoming months as part of this renovation package
- **O** Landscape Improvements
  - Replaced Playground Fall Protection New Site Furnishings
  - O Restriped Parking Lot

#### • New Marquees

- To be done over the oncoming months as part of this renovation package
- Landscape Improvements
  - Replaced Playground Fall Protection New Site Furnishings
  - Restriped Parking Lot