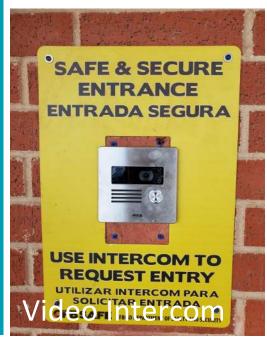

- Collaboration Spaces
- Exterior Upgrades
- Mechanical, Electrical, Plumbing Systems Upgrades
- New Marquees at Multiple Elementary Schools
- -Landscape Improvements

- Access Control
- Video Intercom
- New Camera System with Upgrade Interior & Exterior Devices
- Classroom Door Hardware
- Intrusion
- Fire Sprinkler System Upgrades

# PROMISES MADE PROMISES KEPT

Site Furnishings –Winter 2022

Restriped Parking Lot

- Access Control
  - Video Intercom
  - **Card Readers**
  - o New Camera System
  - Classroom Door Locks
  - Intrusion Alarm
- Fire Sprinkler System Upgrades
- Bollards Pending Completion of Drainage Work