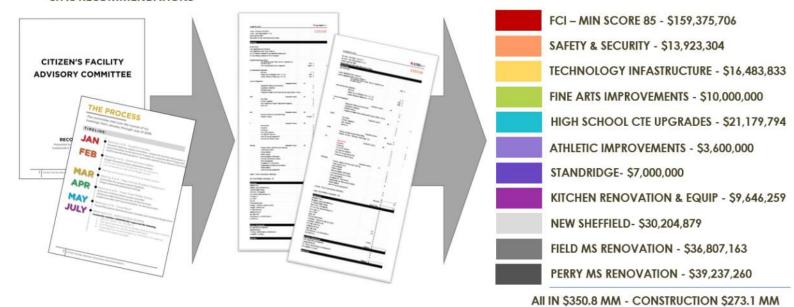

#### CFAC RECOMMENDATIONS

### **PROMISES MADE**

ALL CFBISD SCHOOLS \$189.7m

Bring all CFBISD facilities to a minimum assessment score of 85\*
Mechanical, electrical and plumbing (MEP)
Collaboration
Roofs, Exteriors and Finishes etc.