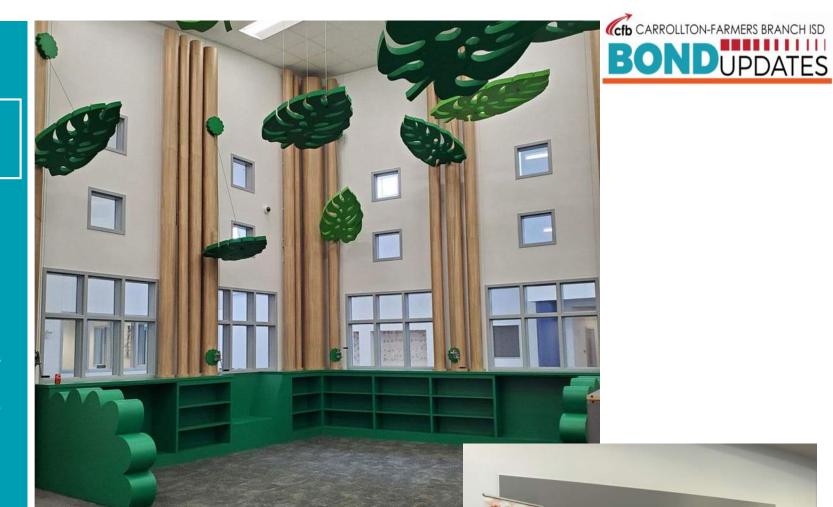

- **FCI Improvements** 
  - **Finish Upgrades**
  - **New Resilient Flooring in Dining and Main Corridor**
  - **New Carpet in Select** Areas
  - **Plastic Laminate Wainscot**
  - **New Paint and Wayfinding Graphics**