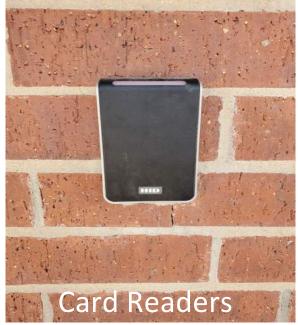

# PROMISES MADE PROMISES KEPT

Site Furnishings –Winter 2022

Restriped Parking Lot

- Access Control
  - Video Intercom
  - **Card Readers**
  - o New Camera System
  - Classroom Door Locks
  - Intrusion Alarm
- Fire Sprinkler System Upgrades
- Bollards Pending Completion of Drainage Work