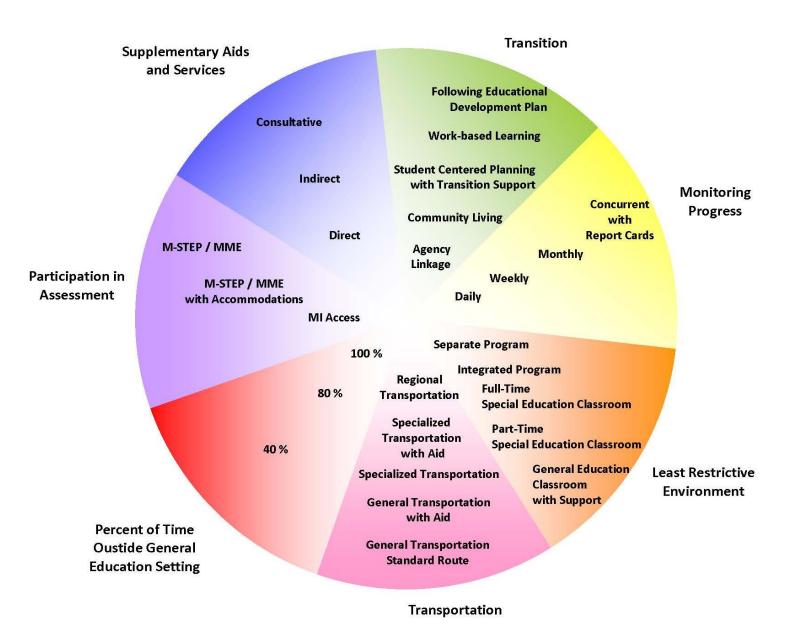

In recognition of the diverse needs of students, Oakland County provides the opportunity for its districts to operate special education programs and services according to the Individuals with Disabilities Education Act (IDEA), inclusive of those identified under the *Michigan Administrative Rules for Special Education*, R 1832(e). The Special Education Service Spectra (Appendix A) describe the philosophical framework in which special education needs are addressed, regardless of disability, and in the least restrictive environment to the maximum extent appropriate.